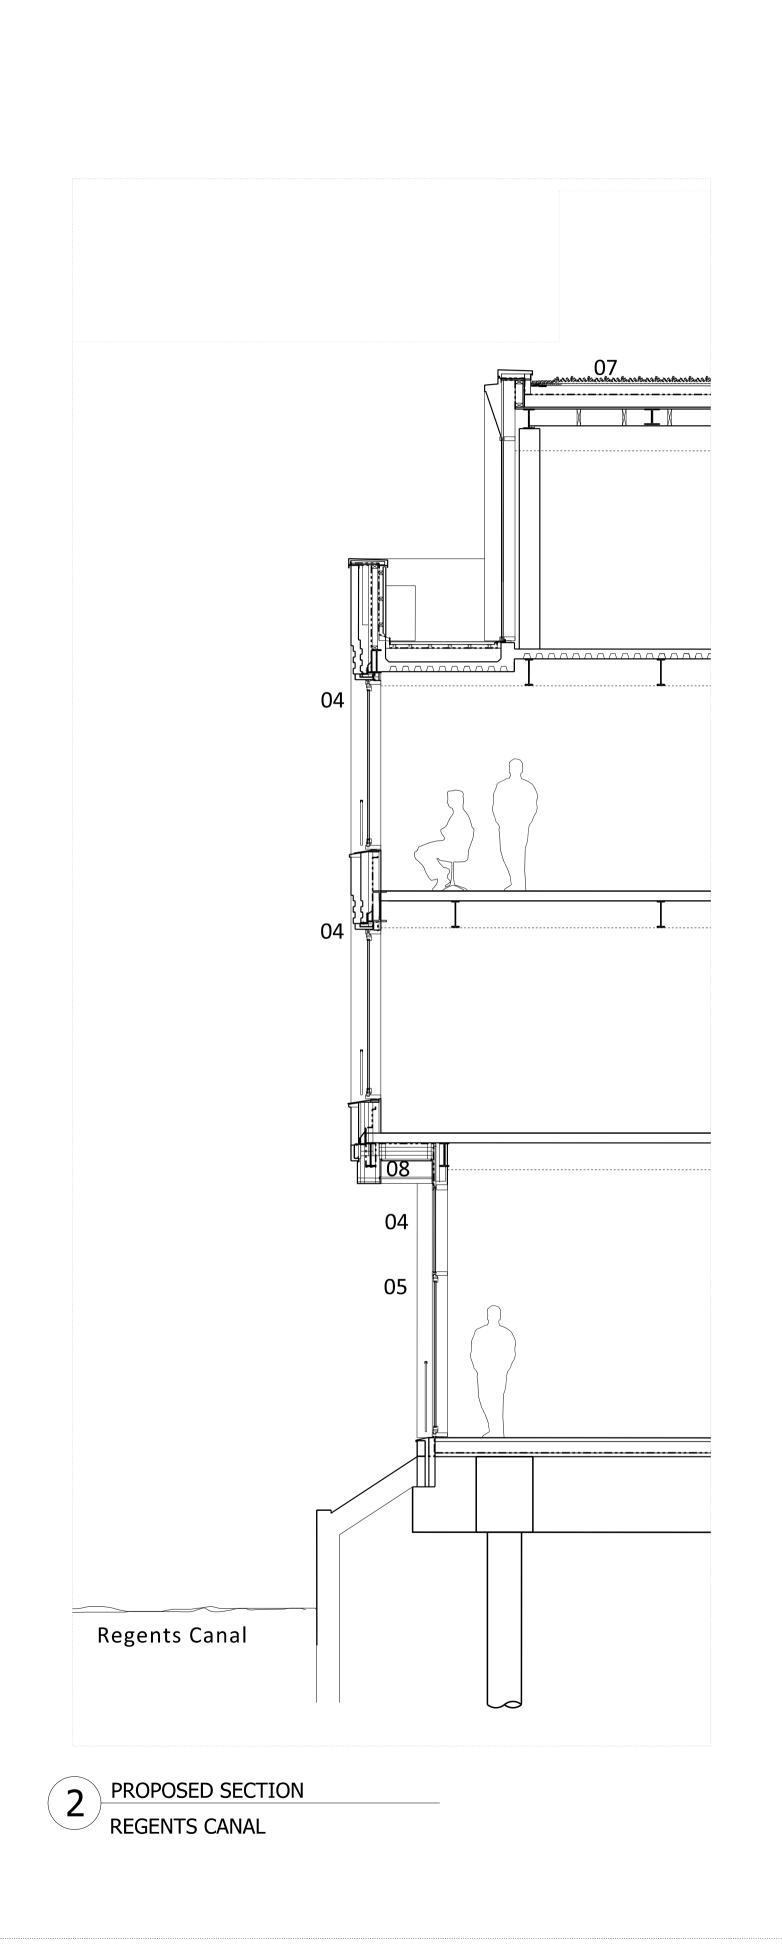

PL +39.955

RL +38.845

FFL +35.645

FFL +32.415

FFL +29.245

FFL +25.215

10

09

Regents Canal

PROPOSED ELEVATION 01

REGENTS CANAL

DO NOT SCALE FROM THIS DRAWING.

ALL DIMENSIONS TO BE CHECKED ON SITE. ALL OMISSIONS AND DISCREPANCIES TO BE REPORTED TO THE ARCHITECT IMMEDIATELY. DRAWINGS TO BE READ IN CONJUNCTION WITH ENGINEER'S DRAWINGS AND SPECIFICATION.

KEY

BRICK METAL BALUSTRADE / HANDRAIL

METAL PLANTER

METAL FRAMED GLAZING METAL FRAMED GLAZED DOOR

METAL FRAMED GLAZED WINDOWS

GREEN ROOF METAL PANEL(S) METAL CLADDING

10 METAL LOUVRE PLANT SCREEN

| Planning Issue       | 28.10.21 | PS    | F   |
|----------------------|----------|-------|-----|
| Planning Issue       | 08.09.21 | PS    | Ε   |
| Planning Issue       | 19.04.21 | PS    | D   |
| Pre-App Response     | 03.03.21 | PS    | С   |
| Issued for Stage 3   | 29.01.21 | PS    | В   |
| Pre-App Response     | 13.08.20 | PS    | Α   |
| Pre-App Meeting      | 12.11.19 | PS    | -   |
| Revision description | Date     | Check | Rev |