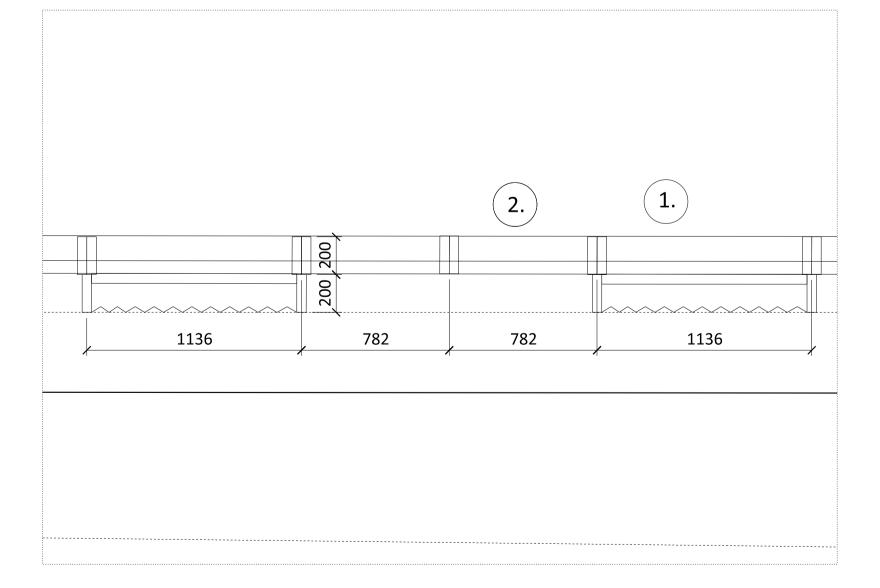

4.

1. Fluted dark grey aluminium panels Sliding Windows set 200mm into aluminium panels 2. (3.) Textured stepped brickwork spandrel with flush vertical and recessed horizontal mortar joints. (4.) Vertical Brickwork Detail 5. Angled dark grey aluminium window head detail