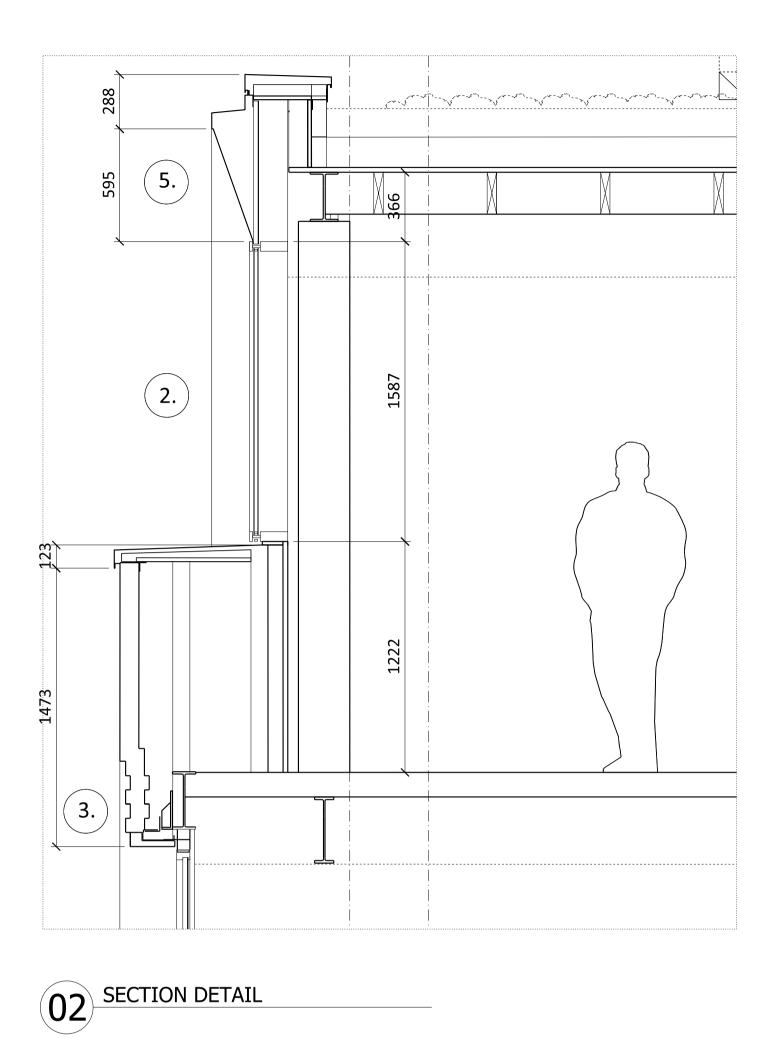

4.

1. Fluted dark grey aluminium panels Sliding Windows set 200mm into aluminium panels 2. (3.) Textured stepped brickwork spandrel with flush vertical and recessed horizontal mortar joints. (4.) Vertical Brickwork Detail 5. Angled dark grey aluminium window head detail