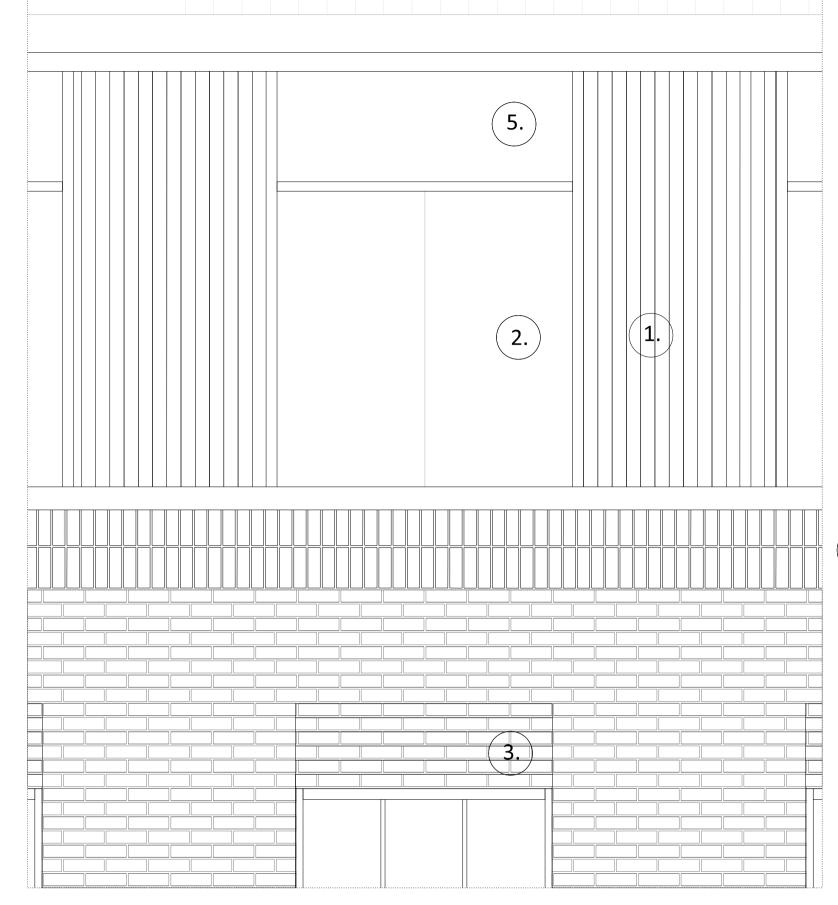

4.

1. Fluted dark grey aluminium panels Sliding Windows set 200mm into aluminium panels 2. (3.) Textured stepped brickwork spandrel with flush vertical and recessed horizontal mortar joints. (4.) Vertical Brickwork Detail 5. Angled dark grey aluminium window head detail