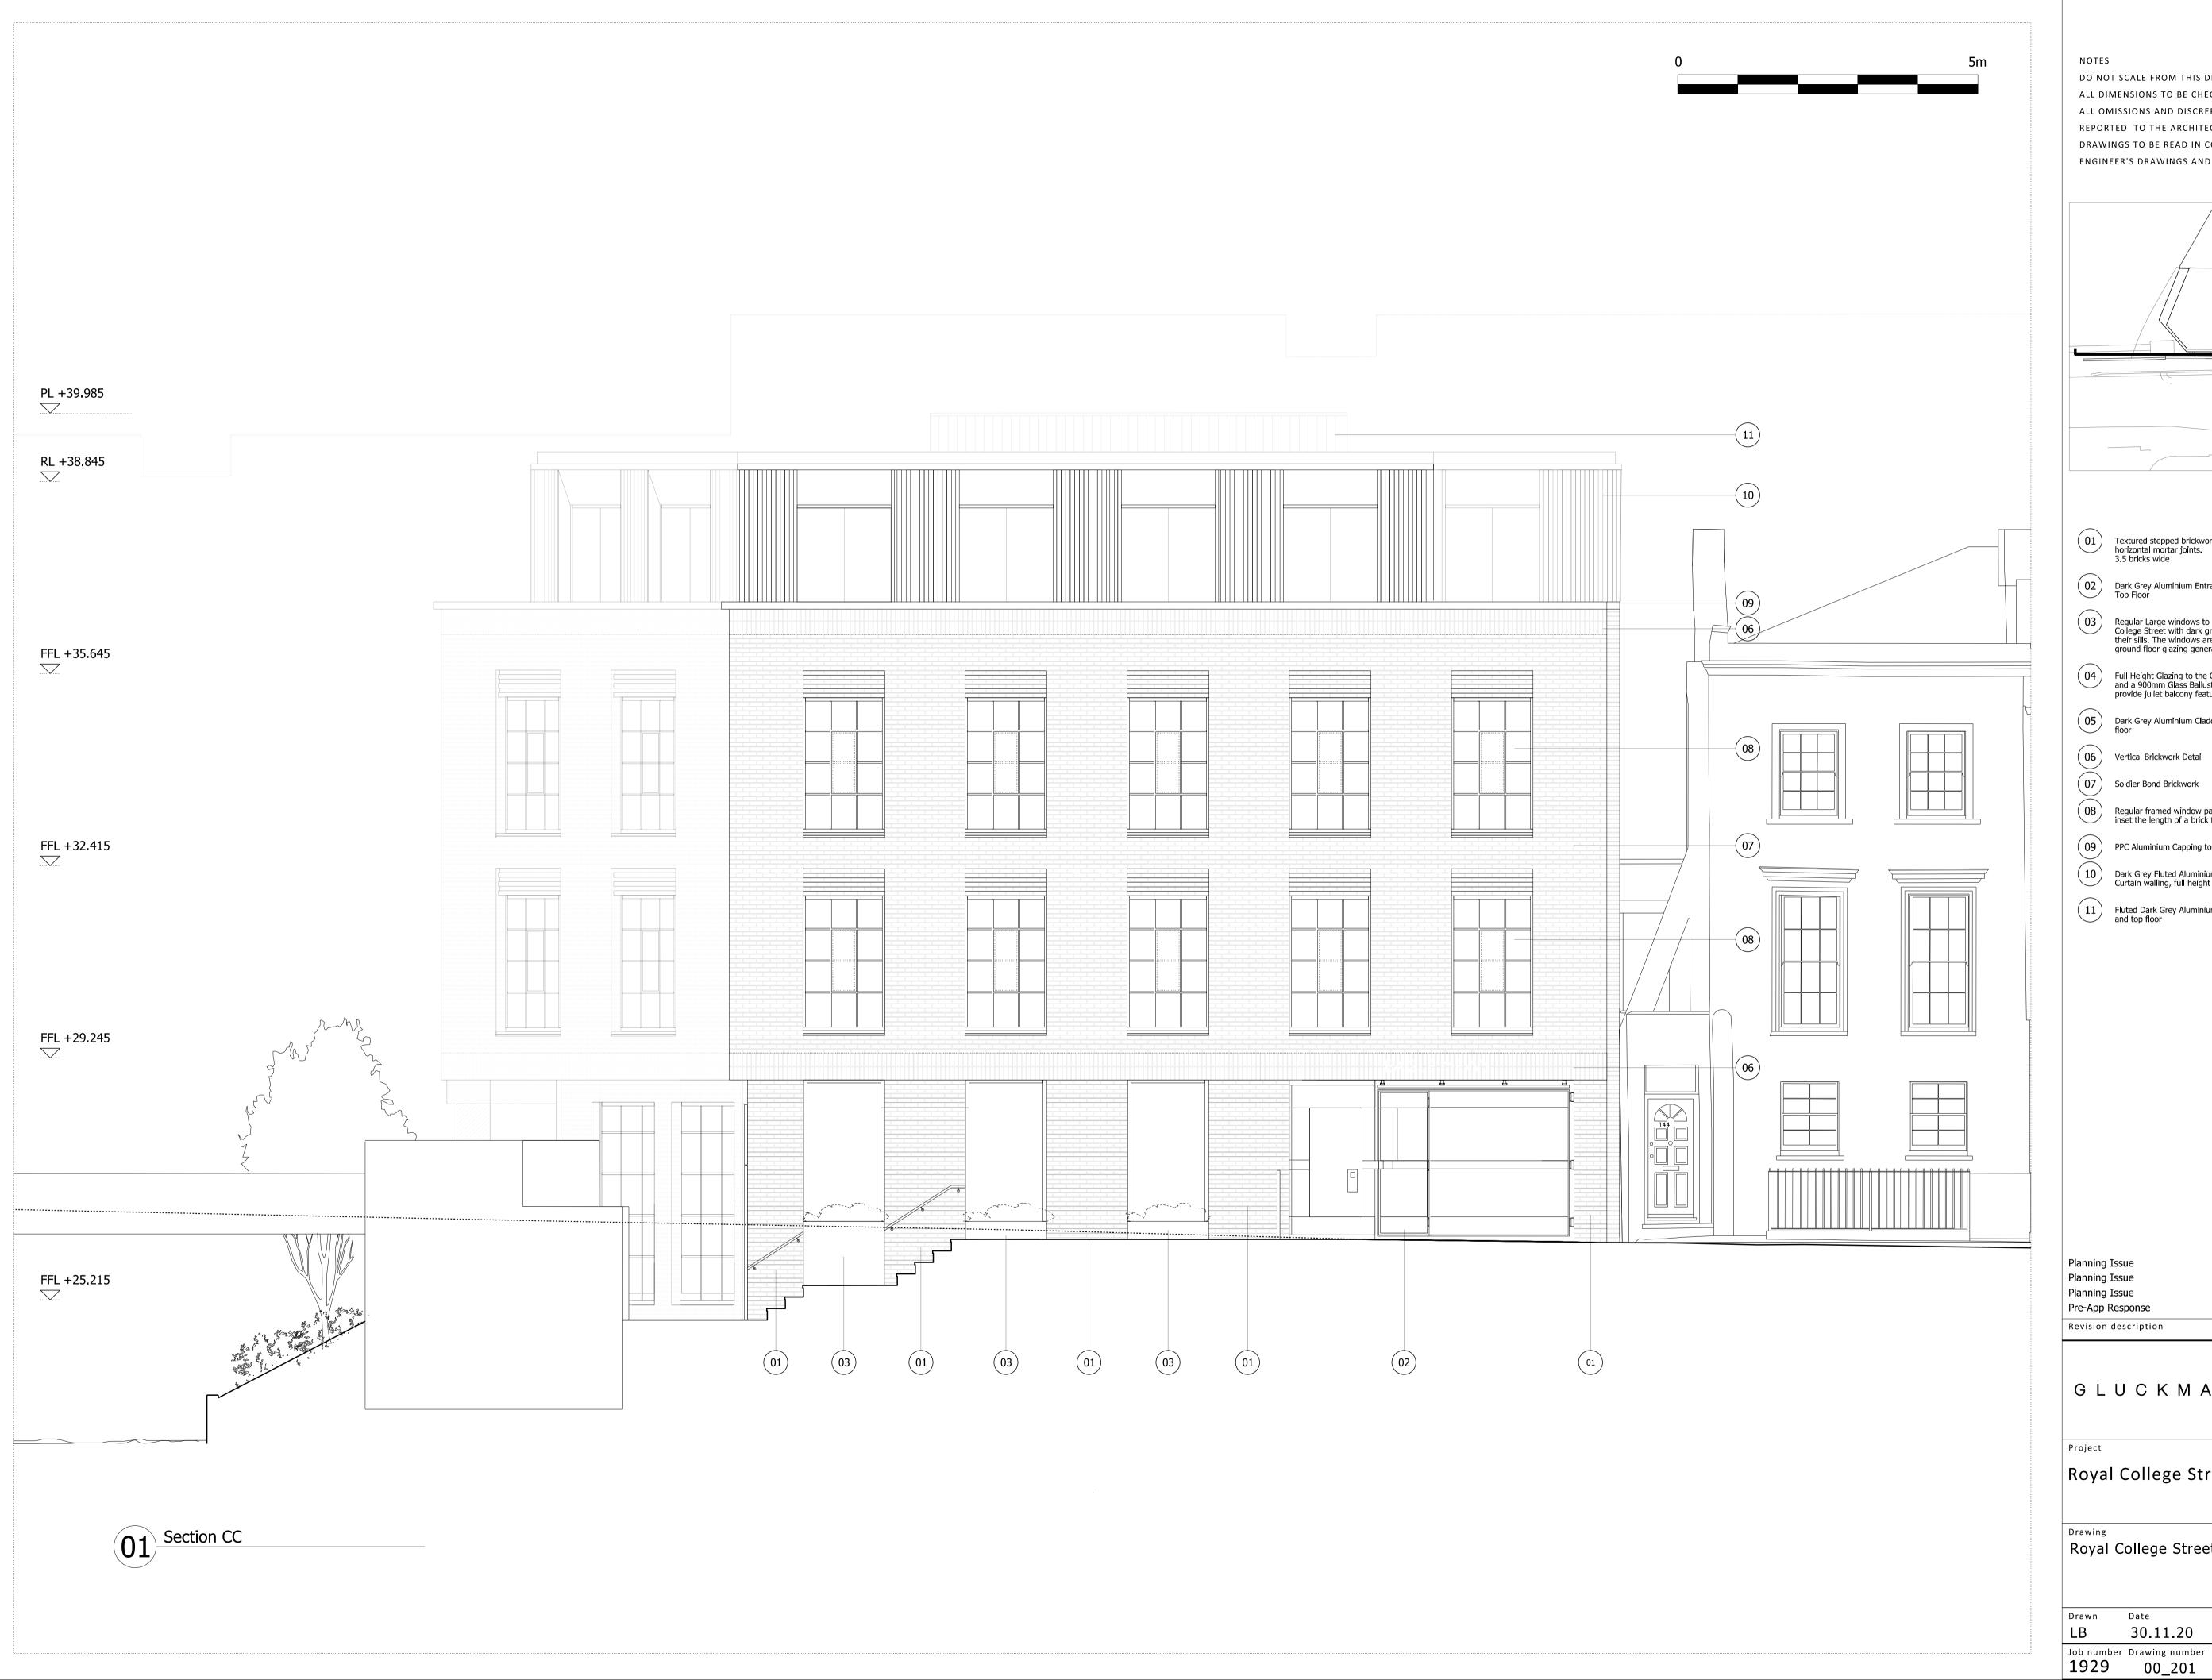

## NOTES DO NOT SCALE FROM THIS DRAWING. ALL DIMENSIONS TO BE CHECKED ON SITE. ALL OMISSIONS AND DISCREPANCIES TO BE REPORTED TO THE ARCHITECT IMMEDIATELY. DRAWINGS TO BE READ IN CONJUNCTION WITH ENGINEER'S DRAWINGS AND SPECIFICATION. Textured stepped brickwork with flush vertical and recessed horizontal mortar joints. 3.5 bricks wide (01)02 Dark Grey Aluminium Entrance Gate to Match Windows and Top Floor O3 Regular Large windows to activate the ground floor to Royal College Street with dark grey aluminium planter boxes at their sills. The windows are scaled and referenced to the ground floor glazing generally along Royal Callege Street. O4 Full Height Glazing to the Canal with glazed double doors and a 900mm Glass Ballustrade Across Window Openings to provide juliet balcony feature (05) Dark Grey Aluminium Cladding to match windows and top floor (06) Vertical Brickwork Detail (07) Soldier Bond Brickwork (08)) Regular framed window panes, 1.5 m by 2.4 m high, are inset the length of a brick from the face of the brick wall. (09) PPC Aluminium Capping to Match Windows and Top Floor (10) Dark Grey Fluted Aluminium Panel Glazed frames within Curtain walling, full height with to access to terrace. (11) Fluted Dark Grey Aluminium Plant screen to match windows and top floor