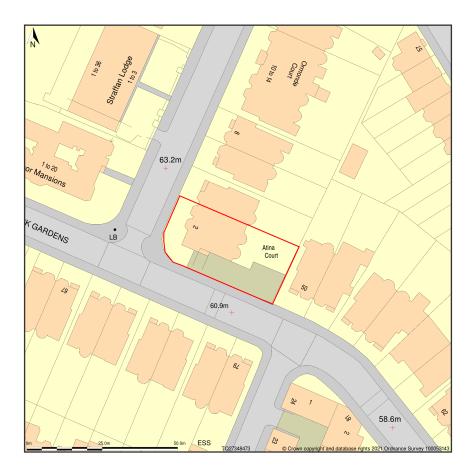

## Flat 1, Atina Court, 2, Belsize Grove, London, Camden, NW3 4UR

Site Plan shows area bounded by: 527273.42, 184663.16 527414.84, 184804.58 (at a scale of 1:1250), OSGridRef: TQ27348473. The representation of a road, track or path is no evidence of a right of way. The representation of features as lines is no evidence of a property boundary.