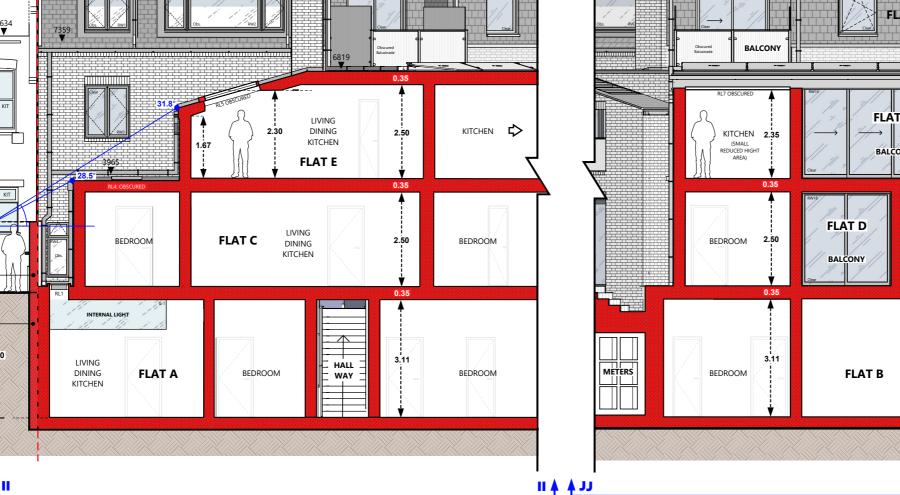

**REAR VIEW** 

21 10779 **V** 10602 **V** 060 10095 FLAT G FLAT G 7634 7359 Obscured Balustrade BALCONY 7049 6819 • ٦ FLÄT F LIVING KITCHEN 🖒 2.30 DINING 2.50 KITCHEN 2.35 KITCHEN 1.67 (SMALL EDUCED HIGHT BALCONY FLAT E MAIN VIEW \*SEE SUNLIGHT DAYLIGHT REPORT V 0.35 **A** FLAT D LIVING 2.50 FLAT C 2.50 BEDROOM BEDROOM BEDROOM DINING KITCHEN 1.76 BALCONY REINSTATED GARDEN WALL ¥ Ý. 0.35 0.35 ▲ INTERNAL LIGHT UNDER PINNING SEE BIA FOR DETAIL 3.40 3.11 3.11 LIVING LIVING HALL METERS FLAT B DINING FLAT A BEDROOM BEDROOM BEDROOM WAY DINING KITCHEN KITCHEN V