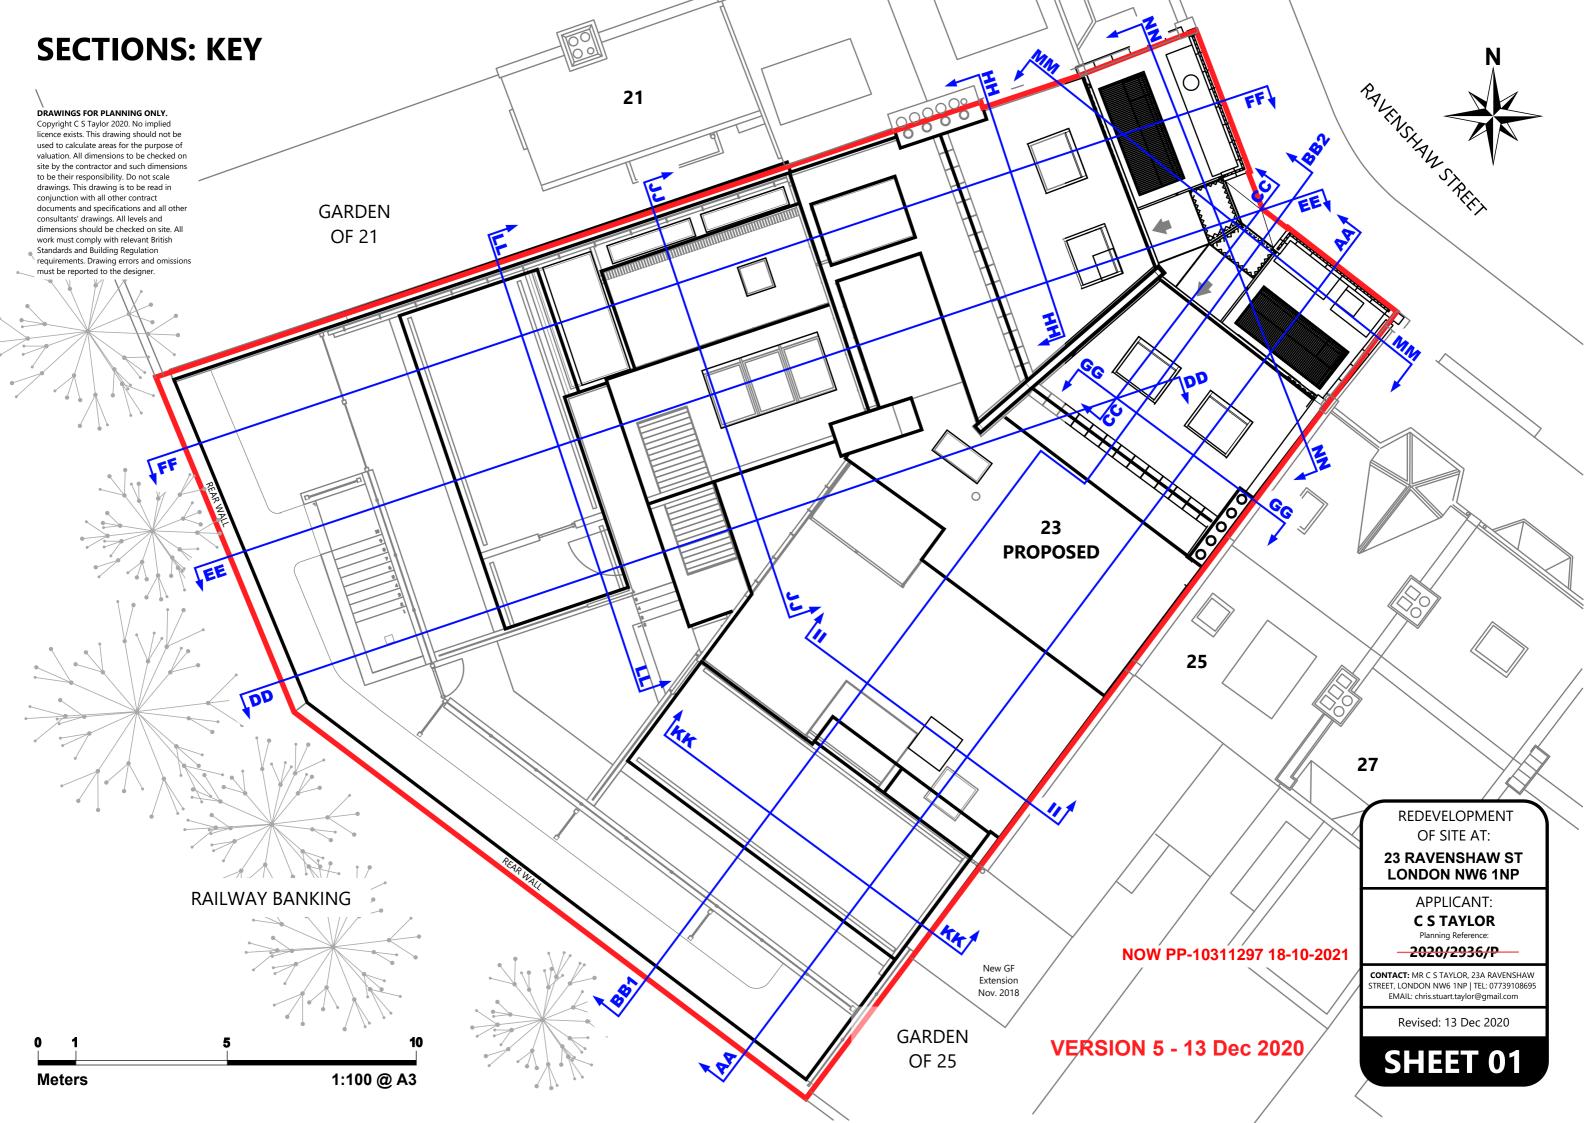

### **SECTIONS: AA** SOUTH EAST FLANK VIEW

### **SECTIONS: BB1 & BB2** SOUTH EAST FLANK VIEW

DRAWINGS FOR PLANNING ONLY.

## **SECTIONS: CC & DD**

NORTH WEST FLANK VIEW

NOW PP-10311297 18-10-2021

3.31m at

Street Center

**VERSION 5 - 13 Dec 2020** 

DRAWINGS FOR PLANNING ONLY. Copyright C S Taylor 2020. No implied licence exists. This drawing should not be used to calculate areas for the purpose of valuation. All dimensions to be checked on site by the contractor and such dimensions to be their responsibility. Do not scale drawings. This drawing is to be read in documents and specifications and all other requirements. Drawing errors and omissions

### **SECTIONS: FF** NORTH WEST FLANK VIEW

**VERSION 5 - 13 Dec 2020** 

DRAWINGS FOR PLANNING ONLY. Copyright C S Taylor 2020. No implied licence exists. This drawing should not be used to calculate areas for the purpose of valuation. All dimensions to be checked on site by the contractor and such dimensions to be their responsibility. Do not scale drawings. This drawing is to be read in conjunction with all other contract documents and specifications and all other consultants' drawings. All levels and dimensions should be checked on site. All requirements. Drawing errors and omissions

# **SECTIONS: GG & HH**

FRONT VIEW

23 PROPOSED

DRAWINGS FOR PLANNING ONLY. Copyright C S Taylor 2020. No implied licence exists. This drawing should not be used to calculate areas for the purpose of valuation. All dimensions to be checked on site by the contractor and such dimensions to be their responsibility. Do not scale drawings. This drawing is to be read in conjunction with all other contract documents and specifications and all other consultants' drawings. All levels and dimensions should be checked on site. All work must comply with relevant British Standards and Building Regulation