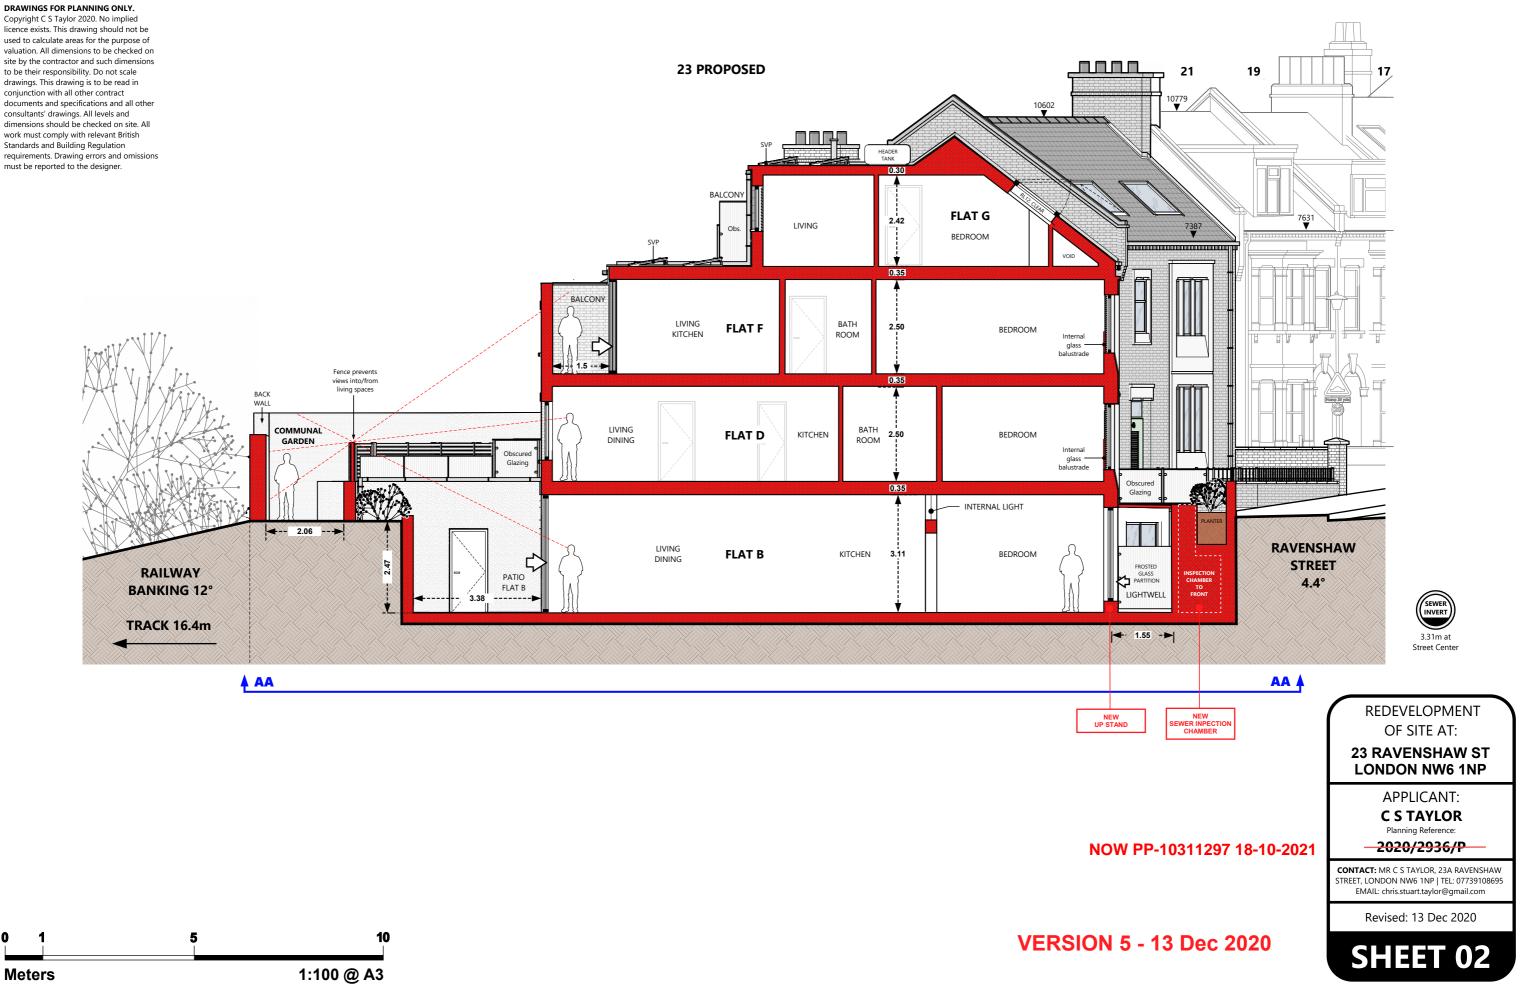

### **SECTIONS: AA** SOUTH EAST FLANK VIEW





### **SECTIONS: BB1 & BB2** SOUTH EAST FLANK VIEW

DRAWINGS FOR PLANNING ONLY.





## **SECTIONS: CC & DD**

NORTH WEST FLANK VIEW



NOW PP-10311297 18-10-2021



3.31m at

Street Center

**VERSION 5 - 13 Dec 2020** 

DRAWINGS FOR PLANNING ONLY. Copyright C S Taylor 2020. No implied licence exists. This drawing should not be used to calculate areas for the purpose of valuation. All dimensions to be checked on site by the contractor and such dimensions to be their responsibility. Do not scale drawings. This drawing is to be read in documents and specifications and all other requirements. Drawing errors and omissions







DRAWINGS FOR PLANNING ONLY. Copyright C S Taylor 2020. No implied licence exists. This drawing should not be used to calculate areas for the purpose of valuation. A