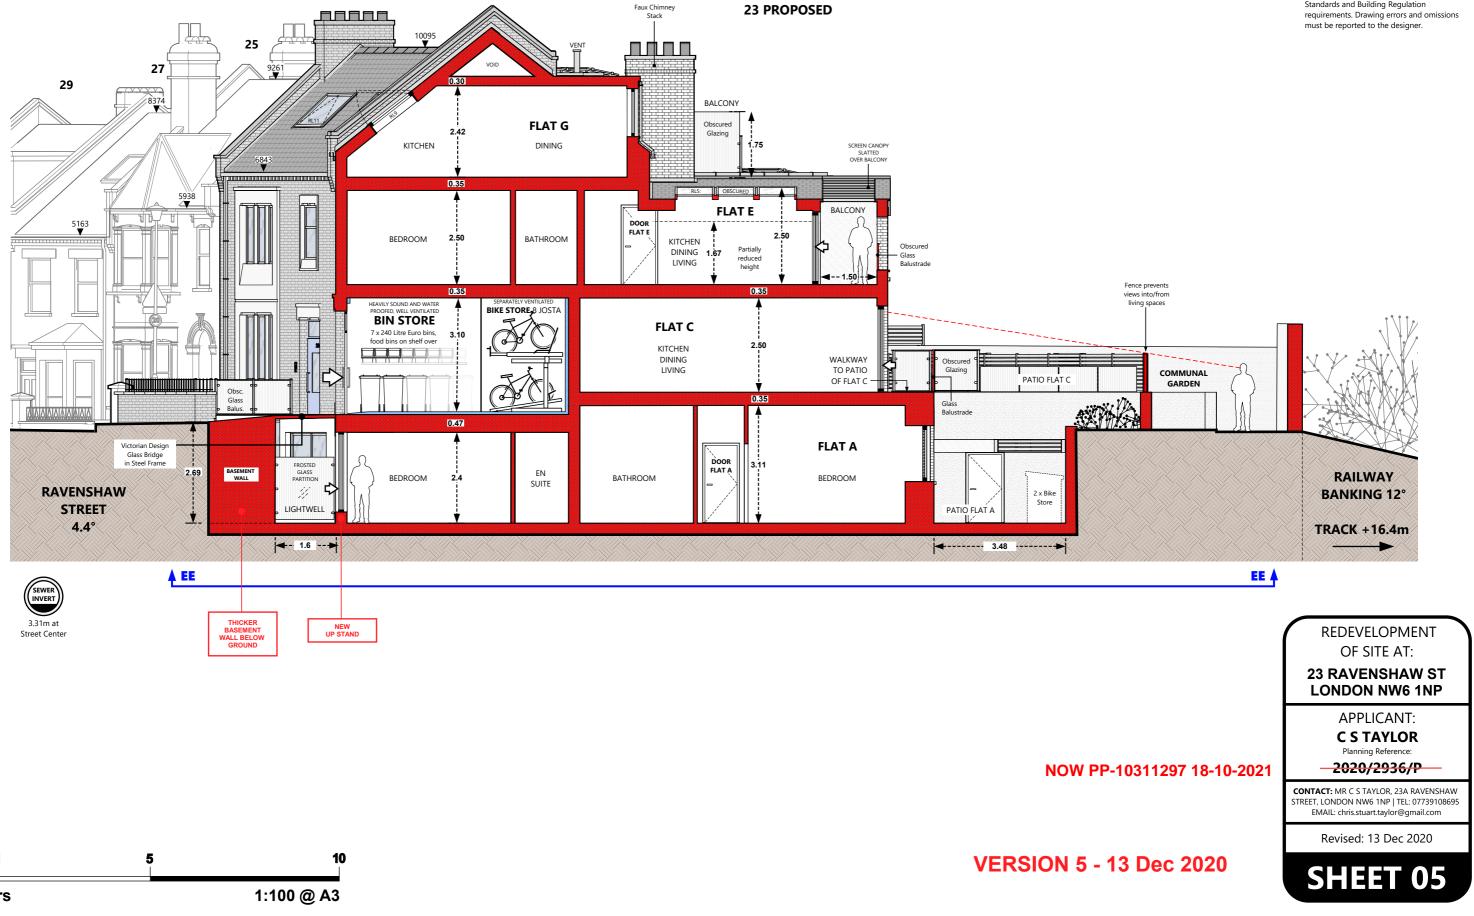

## **SECTIONS: CC & DD**

NORTH WEST FLANK VIEW

NOW PP-10311297 18-10-2021

3.31m at

Street Center

**VERSION 5 - 13 Dec 2020** 

DRAWINGS FOR PLANNING ONLY. Copyright C S Taylor 2020. No implied licence exists. This drawing should not be used to calculate areas for the purpose of valuation. All dimensions to be checked on site by the contractor and such dimensions to be their responsibility. Do not scale drawings. This drawing is to be read in documents and specifications and all other requirements. Drawing errors and omissions

DRAWINGS FOR PLANNING ONLY. Copyright C S Taylor 2020. No implied licence exists. This drawing should not be used to calculate areas for the purpose of valuation. All dimensions to be checked on site by the contractor and such dimensions to be their responsibility. Do not scale drawings. This drawing is to be read in conjunction with all other contract documents and specifications and all other consultants' drawings. All levels and dimensions should be checked on site. All work must comply with relevant British Standards and Building Regulation