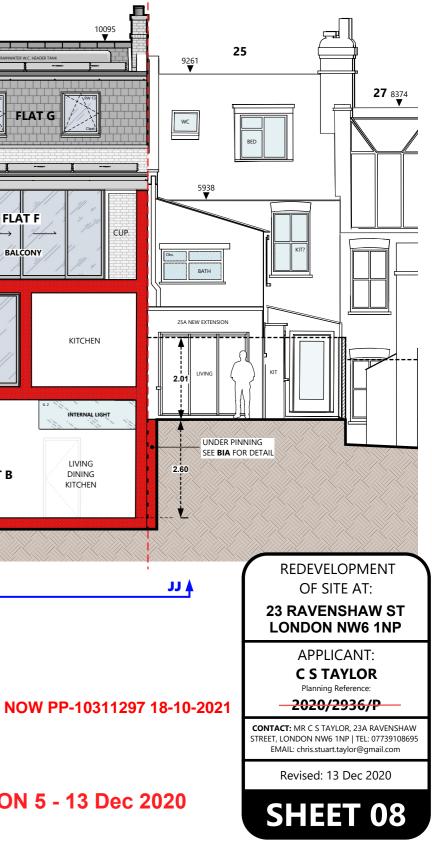

**REAR VIEW** 

21 10779 **V** 10602 **V** 060 10095 FLAT G FLAT G 7634 7359 Obscured Balustrade BALCONY 7049 6819 • ٦ FLÄT F LIVING KITCHEN 🖒 2.30 DINING 2.50 KITCHEN 2.35 KITCHEN 1.67 (SMALL EDUCED HIGHT BALCONY FLAT E MAIN VIEW \*SEE SUNLIGHT DAYLIGHT REPORT V 0.35 **A** FLAT D LIVING 2.50 FLAT C 2.50 BEDROOM BEDROOM BEDROOM DINING KITCHEN 1.76 BALCONY REINSTATED GARDEN WALL ¥ Ý. 0.35 0.35 ▲ INTERNAL LIGHT UNDER PINNING SEE BIA FOR DETAIL 3.40 3.11 3.11 LIVING LIVING HALL METERS FLAT B DINING FLAT A BEDROOM BEDROOM BEDROOM WAY DINING KITCHEN KITCHEN V