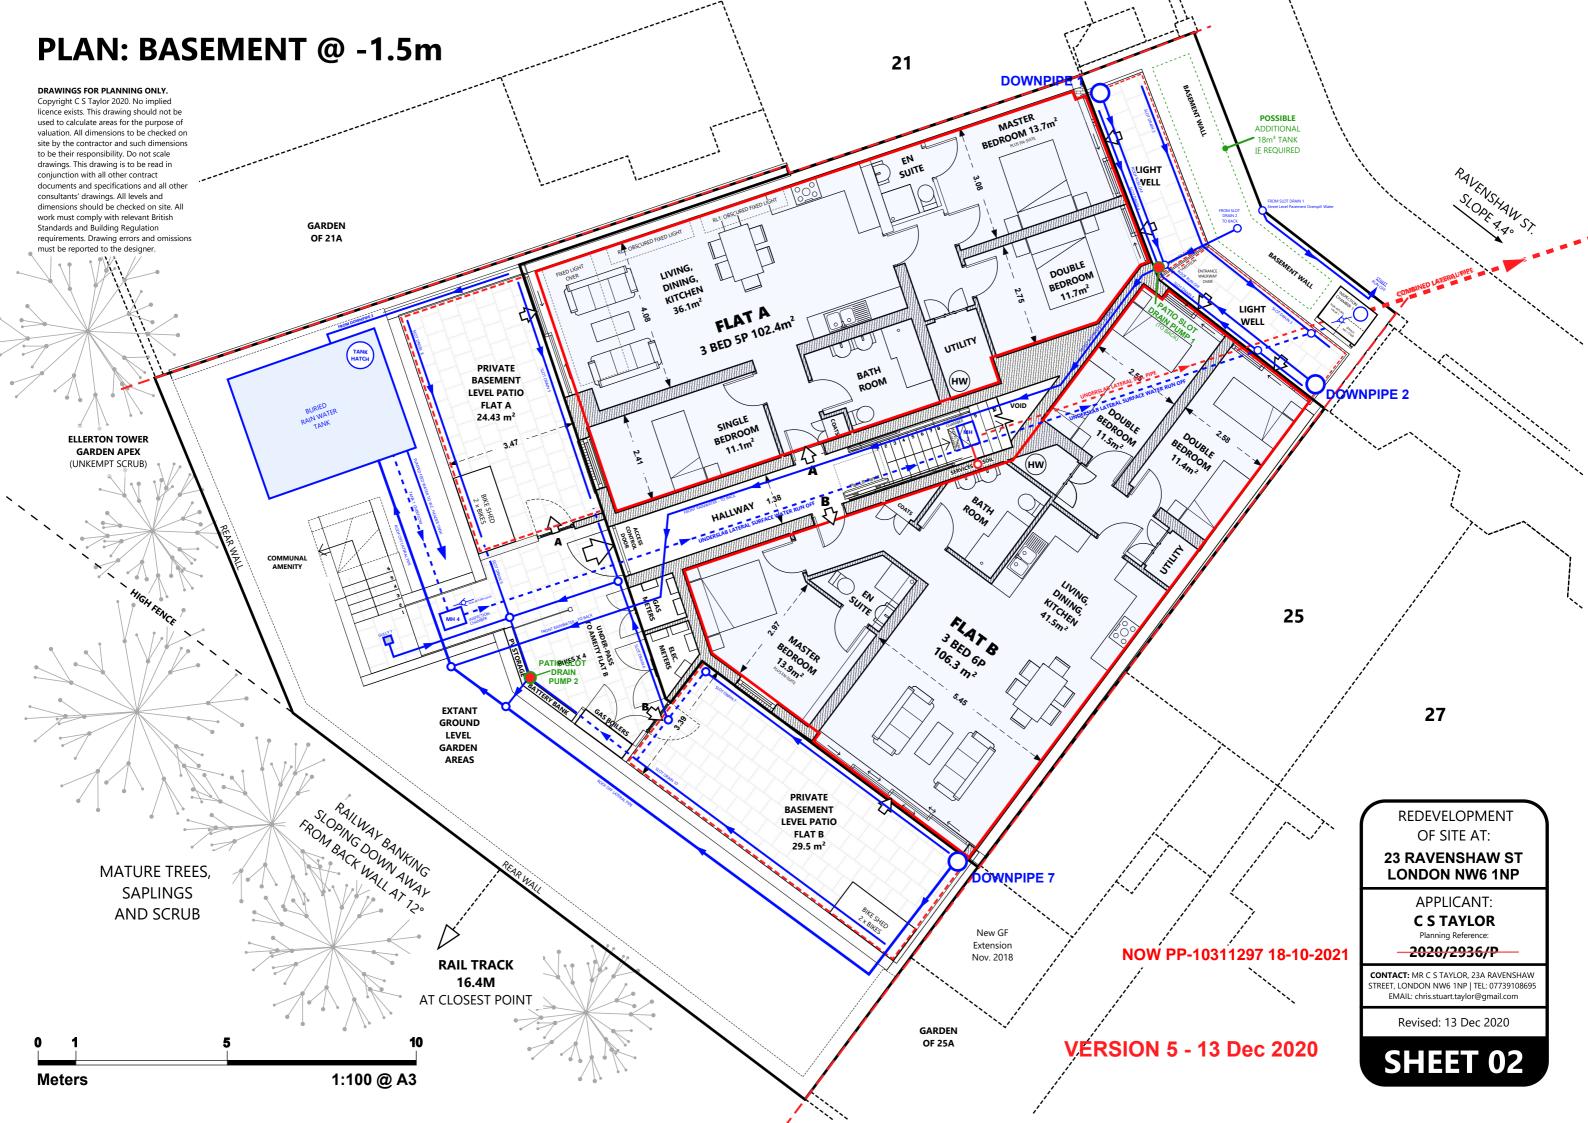

ards and Building Regulation requirements. Drawing errors and omis 22 must be reported to the designer **ELLERTON** 21 **TOWER** MAIN REAR GARDEN 24 **APEX RAVENSHAW GARDEN STREET OF 21A** LIGHT **SCRUB** WELL 25 23 MATURE TREES, 27 **SAPLINGS GROUND** AND SCRUB LEVEL **GARDENS** 29 **Site Area** WELL 31 484m<sup>2</sup> **GARDEN REDEVELOPMENT** MAIN REAR OF 25A **RAILWAY** OF SITE AT: **BUILDING LINE** 25.50 **BANKING** 23 RAVENSHAW ST SLOPING DOWN AWAY **LONDON NW6 1NP** FROM BACK WALL AT 12° APPLICANT: **C S TAYLOR** Planning Reference: 16.68 <del>2020/2936/P</del> NOW PP-10311297 18-10-2021 CONTACT: MR C S TAYLOR, 23A RAVENSHAW STREET, LONDON NW6 1NP | TEL: 07739108695 EMAIL: chris.stuart.taylor@gmail.com Revised: 13 Dec 2020 **VERSION 5 - 13 Dec 2020 SHEET 01** 1:200 @ A3 **Meters**