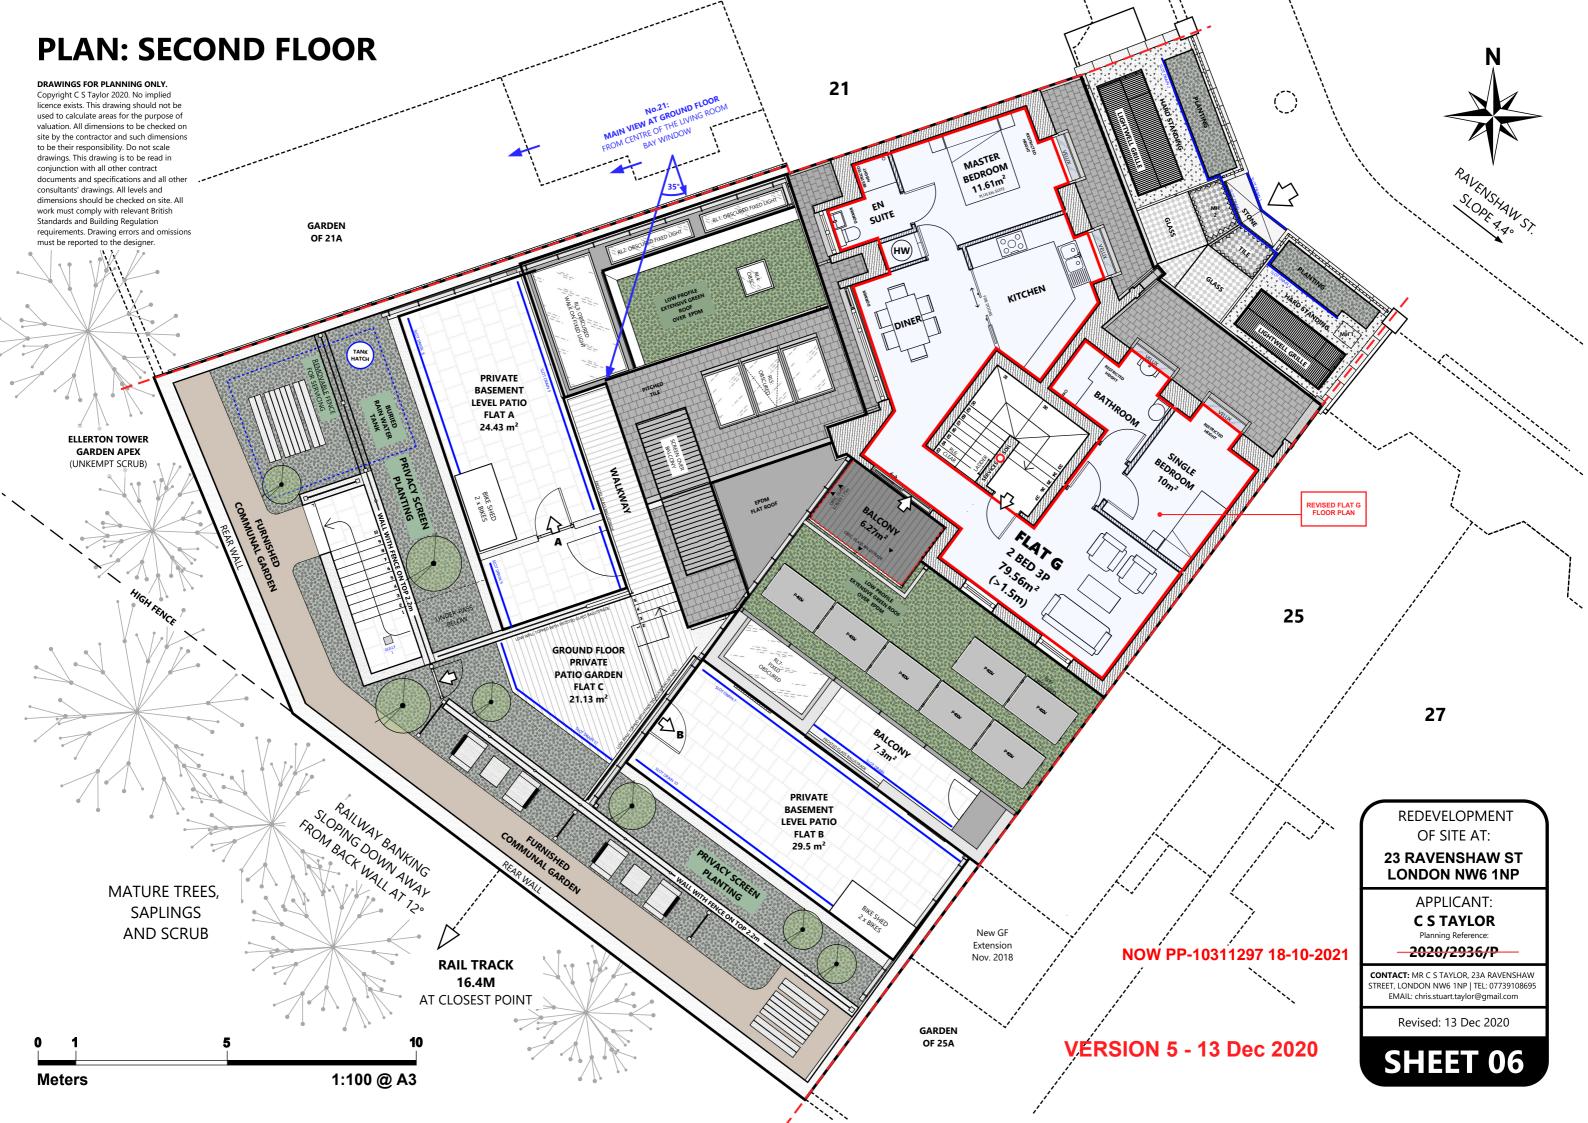

Building Regulation requirements. Drawing errors and omis 22 must be reported to the designer **ELLERTON** 21 **TOWER** MAIN REAR GARDEN 24 **APEX RAVENSHAW GARDEN STREET OF 21A** LIGHT **SCRUB** WELL 25 23 MATURE TREES, 27 **SAPLINGS GROUND** AND SCRUB LEVEL **GARDENS** 29 **Site Area** WELL 31 484m<sup>2</sup> **GARDEN REDEVELOPMENT** MAIN REAR OF 25A **RAILWAY** OF SITE AT: **BUILDING LINE** 25.50 **BANKING** 23 RAVENSHAW ST SLOPING DOWN AWAY **LONDON NW6 1NP** FROM BACK WALL AT 12° APPLICANT: **C S TAYLOR** Planning Reference: 16.68 <del>2020/2936/P</del> NOW PP-10311297 18-10-2021 CONTACT: MR C S TAYLOR, 23A RAVENSHAW STREET, LONDON NW6 1NP | TEL: 07739108695 EMAIL: chris.stuart.taylor@gmail.com Revised: 13 Dec 2020 **VERSION 5 - 13 Dec 2020 SHEET 01** 1:200 @ A3 **Meters**