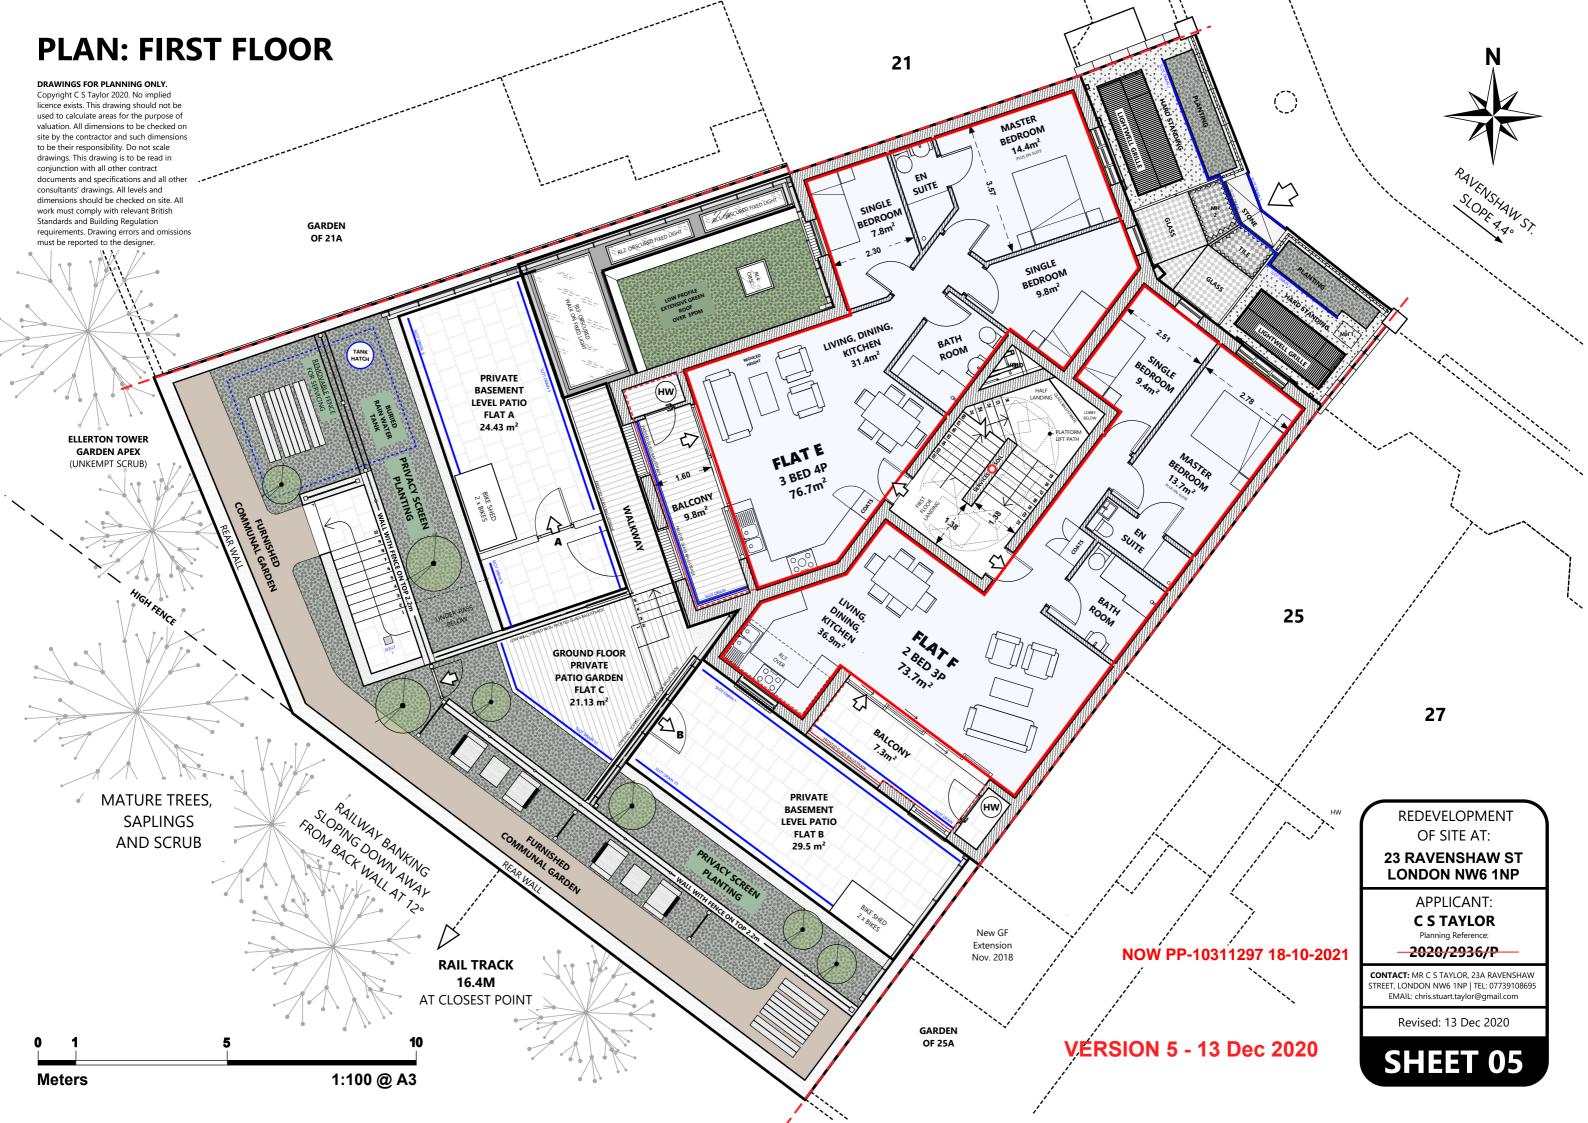

nd Building Regulation requirements. Drawing errors and omis 22 must be reported to the designer **ELLERTON** 21 **TOWER** MAIN REAR GARDEN 24 **APEX RAVENSHAW GARDEN STREET OF 21A** LIGHT **SCRUB** WELL 25 23 MATURE TREES, 27 **SAPLINGS GROUND** AND SCRUB LEVEL **GARDENS** 29 **Site Area** WELL 31 484m<sup>2</sup> **GARDEN REDEVELOPMENT** MAIN REAR OF 25A **RAILWAY** OF SITE AT: **BUILDING LINE** 25.50 **BANKING** 23 RAVENSHAW ST SLOPING DOWN AWAY **LONDON NW6 1NP** FROM BACK WALL AT 12° APPLICANT: **C S TAYLOR** Planning Reference: 16.68 <del>2020/2936/P</del> NOW PP-10311297 18-10-2021 CONTACT: MR C S TAYLOR, 23A RAVENSHAW STREET, LONDON NW6 1NP | TEL: 07739108695 EMAIL: chris.stuart.taylor@gmail.com Revised: 13 Dec 2020 **VERSION 5 - 13 Dec 2020 SHEET 01** 1:200 @ A3 **Meters**