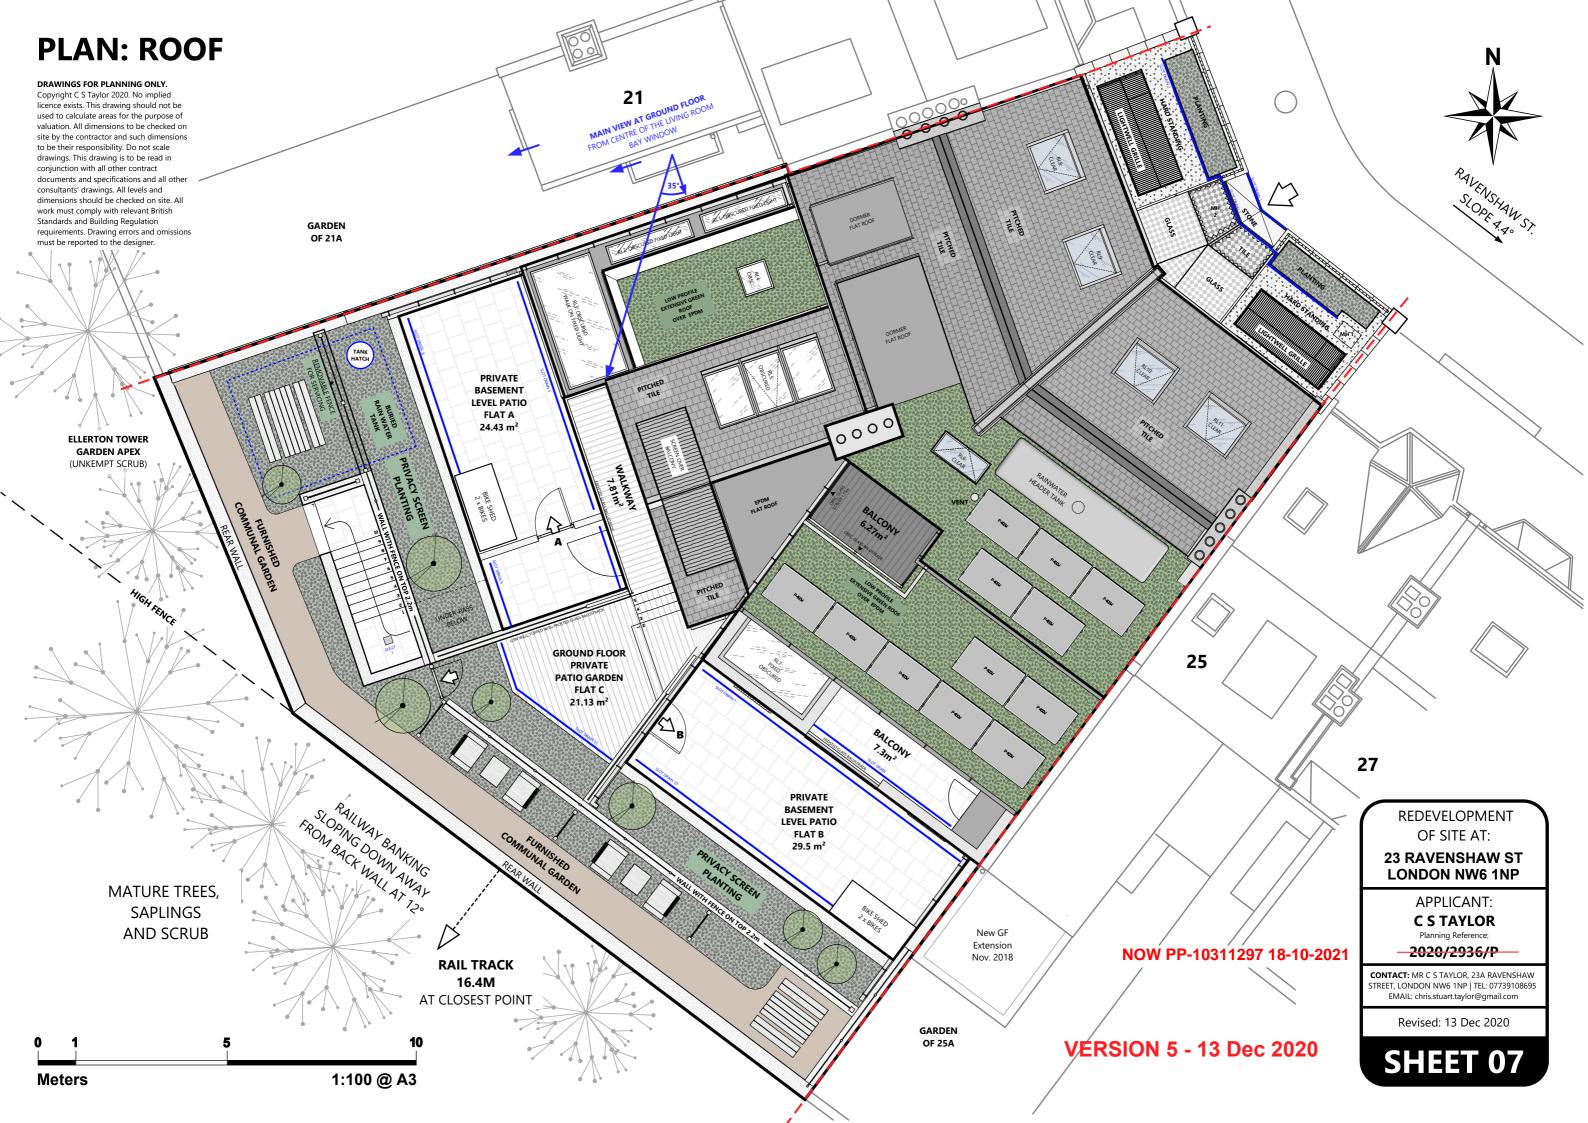

uilding Regulation requirements. Drawing errors and omis 22 must be reported to the designer **ELLERTON** 21 **TOWER** MAIN REAR GARDEN 24 **APEX RAVENSHAW GARDEN STREET OF 21A** LIGHT **SCRUB** WELL 25 23 MATURE TREES, 27 **SAPLINGS GROUND** AND SCRUB LEVEL **GARDENS** 29 **Site Area** WELL 31 484m<sup>2</sup> **GARDEN REDEVELOPMENT** MAIN REAR OF 25A **RAILWAY** OF SITE AT: **BUILDING LINE** 25.50 **BANKING** 23 RAVENSHAW ST SLOPING DOWN AWAY **LONDON NW6 1NP** FROM BACK WALL AT 12° APPLICANT: **C S TAYLOR** Planning Reference: 16.68 <del>2020/2936/P</del> NOW PP-10311297 18-10-2021 CONTACT: MR C S TAYLOR, 23A RAVENSHAW STREET, LONDON NW6 1NP | TEL: 07739108695 EMAIL: chris.stuart.taylor@gmail.com Revised: 13 Dec 2020 **VERSION 5 - 13 Dec 2020 SHEET 01** 1:200 @ A3 **Meters**