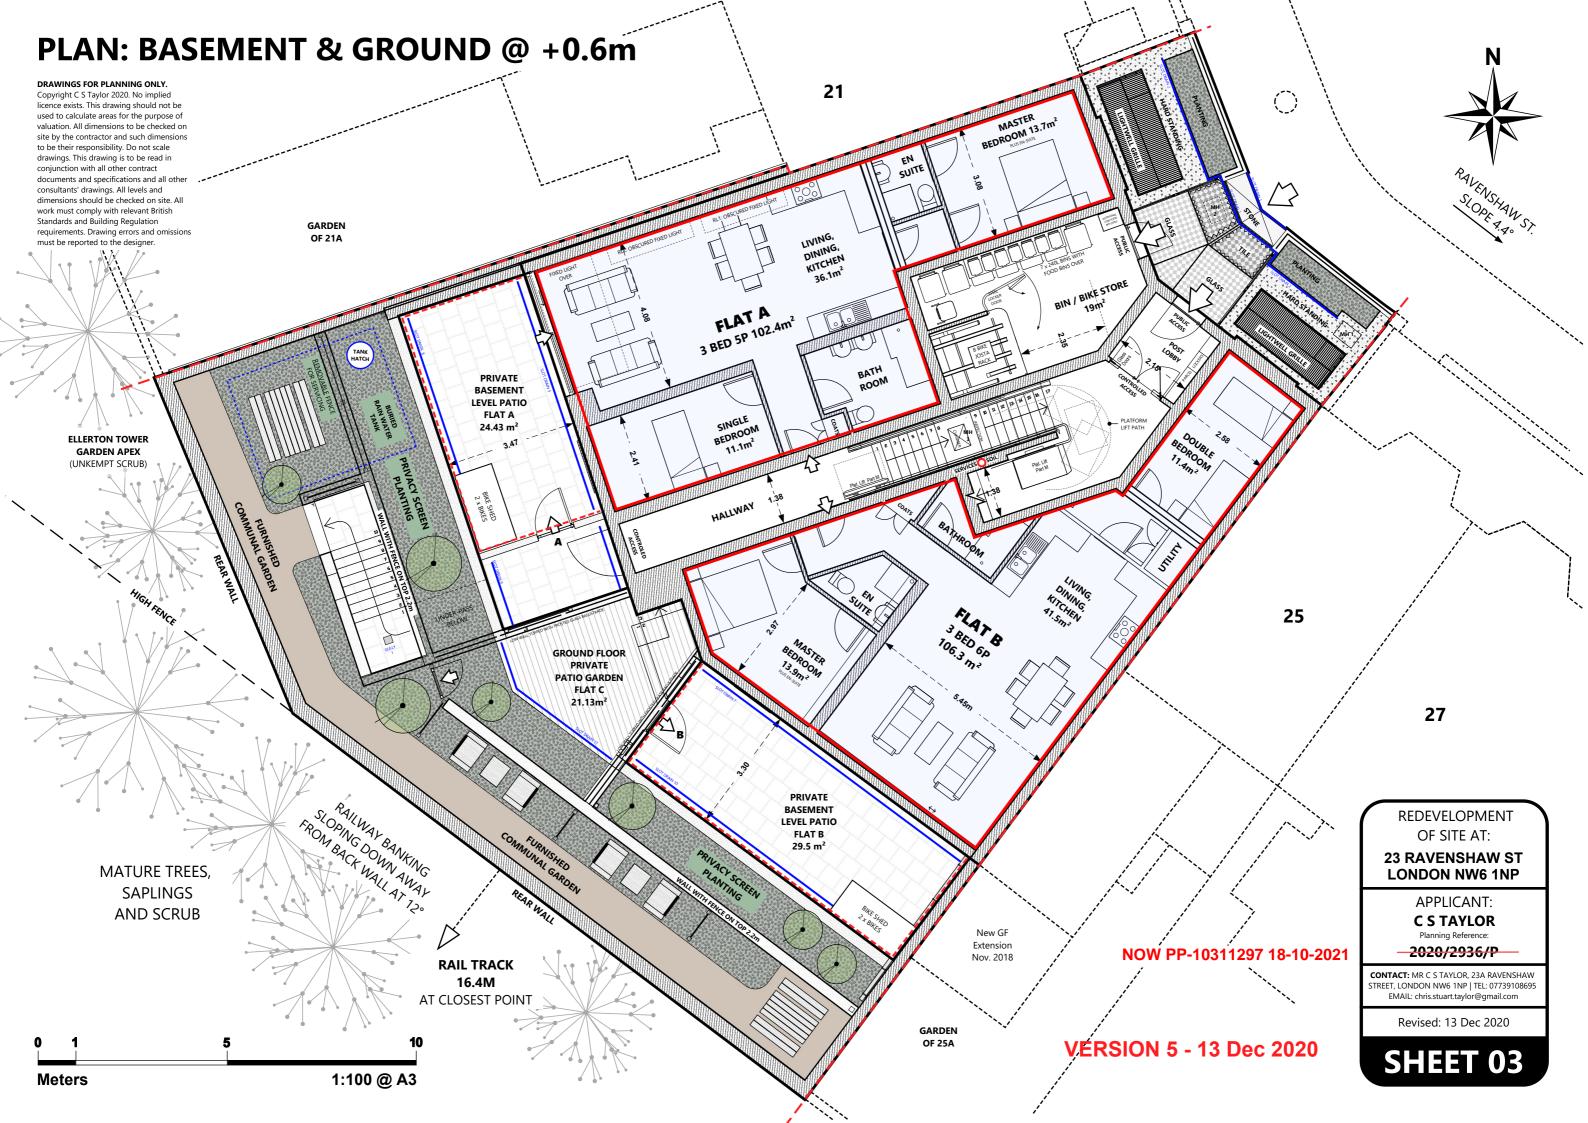

ds and Building Regulation requirements. Drawing errors and omis 22 must be reported to the designer **ELLERTON** 21 **TOWER** MAIN REAR GARDEN 24 **APEX RAVENSHAW GARDEN STREET OF 21A** LIGHT **SCRUB** WELL 25 23 MATURE TREES, 27 **SAPLINGS GROUND** AND SCRUB LEVEL **GARDENS** 29 **Site Area** WELL 31 484m<sup>2</sup> **GARDEN REDEVELOPMENT** MAIN REAR OF 25A **RAILWAY** OF SITE AT: **BUILDING LINE** 25.50 **BANKING** 23 RAVENSHAW ST SLOPING DOWN AWAY **LONDON NW6 1NP** FROM BACK WALL AT 12° APPLICANT: **C S TAYLOR** Planning Reference: 16.68 <del>2020/2936/P</del> NOW PP-10311297 18-10-2021 CONTACT: MR C S TAYLOR, 23A RAVENSHAW STREET, LONDON NW6 1NP | TEL: 07739108695 EMAIL: chris.stuart.taylor@gmail.com Revised: 13 Dec 2020 **VERSION 5 - 13 Dec 2020 SHEET 01** 1:200 @ A3 **Meters**