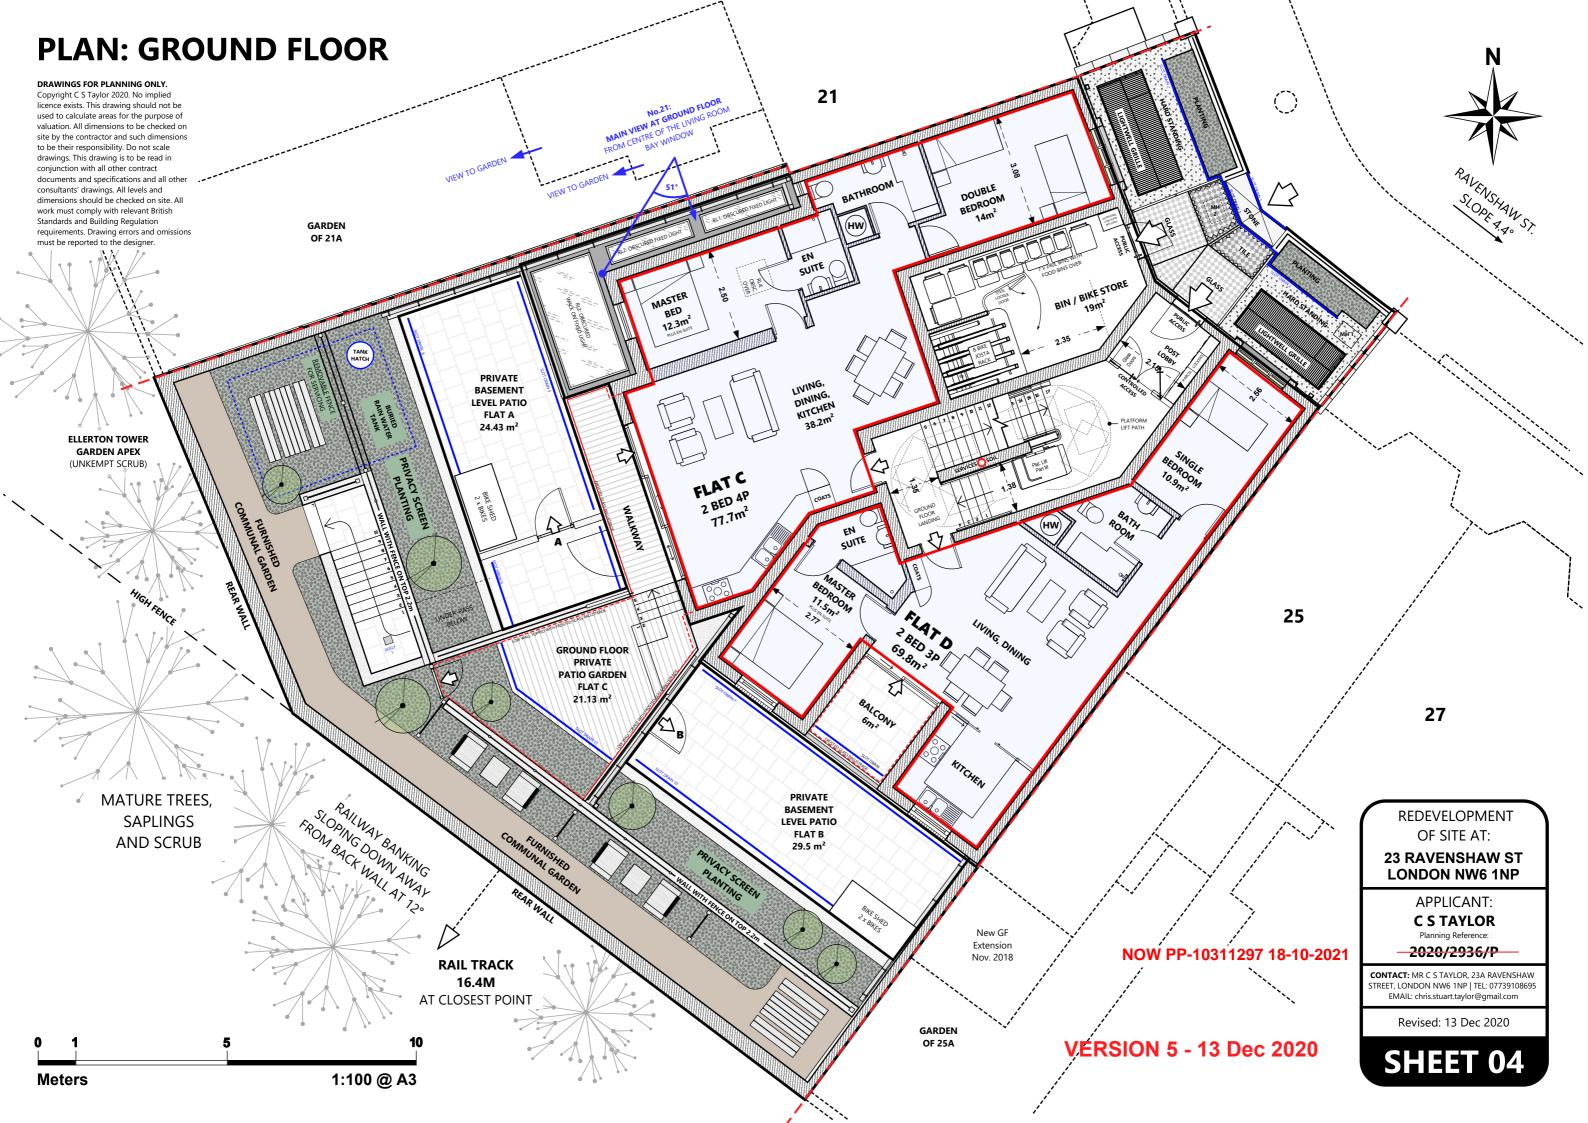

and Building Regulation requirements. Drawing errors and omis 22 must be reported to the designer **ELLERTON** 21 **TOWER** MAIN REAR GARDEN 24 **APEX RAVENSHAW GARDEN STREET OF 21A** LIGHT **SCRUB** WELL 25 23 MATURE TREES, 27 **SAPLINGS GROUND** AND SCRUB LEVEL **GARDENS** 29 **Site Area** WELL 31 484m<sup>2</sup> **GARDEN REDEVELOPMENT** MAIN REAR OF 25A **RAILWAY** OF SITE AT: **BUILDING LINE** 25.50 **BANKING** 23 RAVENSHAW ST SLOPING DOWN AWAY **LONDON NW6 1NP** FROM BACK WALL AT 12° APPLICANT: **C S TAYLOR** Planning Reference: 16.68 <del>2020/2936/P</del> NOW PP-10311297 18-10-2021 CONTACT: MR C S TAYLOR, 23A RAVENSHAW STREET, LONDON NW6 1NP | TEL: 07739108695 EMAIL: chris.stuart.taylor@gmail.com Revised: 13 Dec 2020 **VERSION 5 - 13 Dec 2020 SHEET 01** 1:200 @ A3 **Meters**