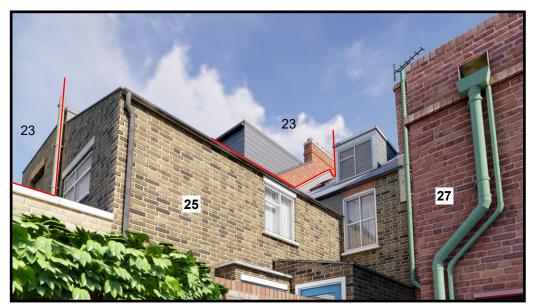

## CGI'S: Proposed rear elevation as seen from neighbouring rear gardens.

GCI view of the proposed scheme from the **very back** of the garden of no 25A.

GCI view of the proposed scheme from the garden of No.27.