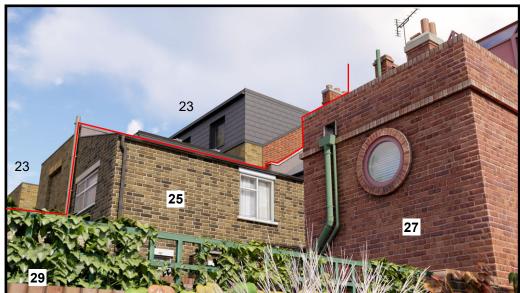

## CGI'S: Proposed rear elevation as seen from neighbouring rear gardens.

GCI view of the proposed scheme from the **very back** of the garden of no 25A.

GCI view of the proposed scheme from the garden of No.27.