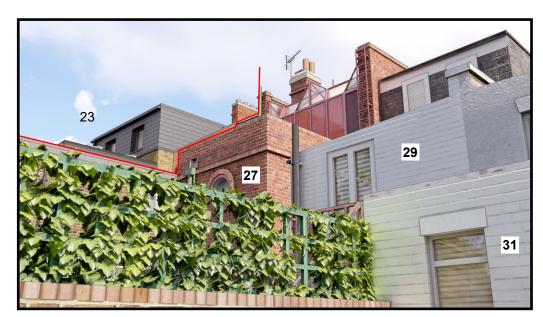

## CGI'S: Proposed rear elevation as seen from neighbouring rear gardens.

GCI view of the proposed scheme from the **very back** of the garden of no 25A.

GCI view of the proposed scheme from the garden of No.27.

GCI view of the proposed scheme from the garden of No.29.

GCI view of the proposed scheme from the garden of No.31.

GCI view of the proposed scheme from the garden of No.33.