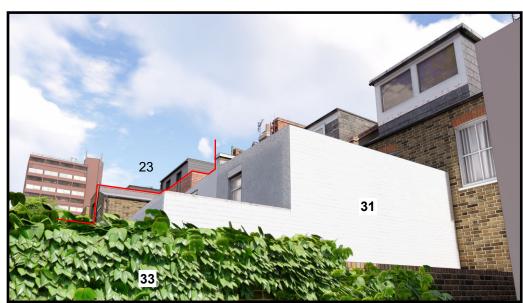

GCI view of the proposed scheme from the garden of No.29.

GCI view of the proposed scheme from the garden of No.31.

GCI view of the proposed scheme from the garden of No.33.