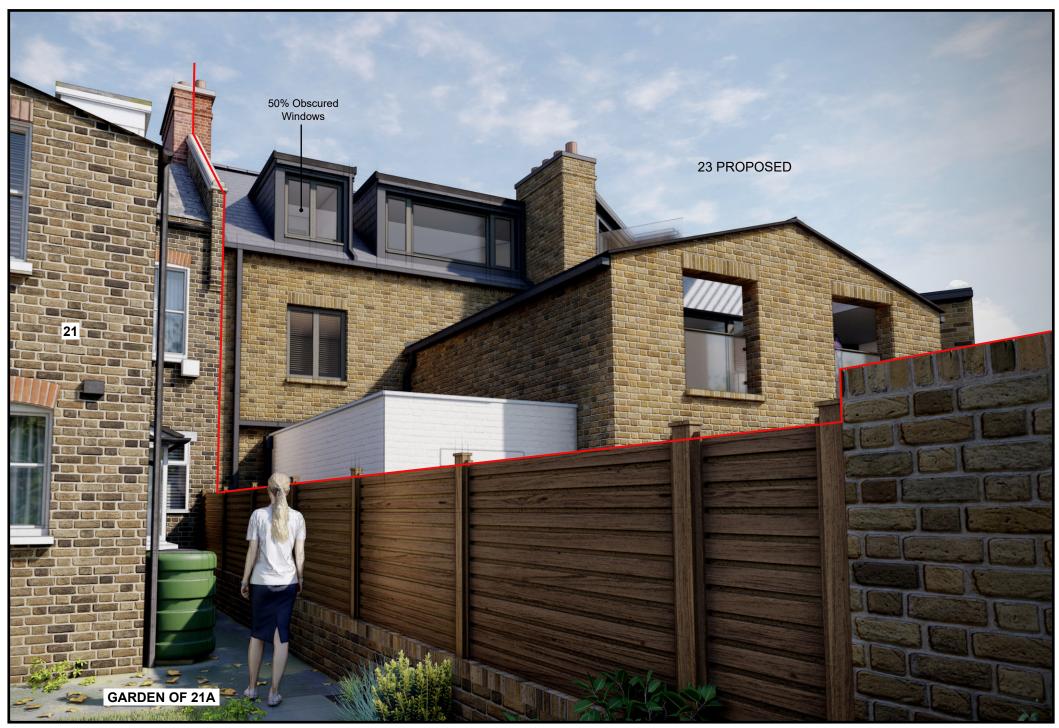

## CGI'S: Proposed rear elevation as seen from neighbouring rear gardens.

View of the proposed development from the rear garden of No.21A, close to the house.

View of the proposed development from the back of No. 21A's garden.