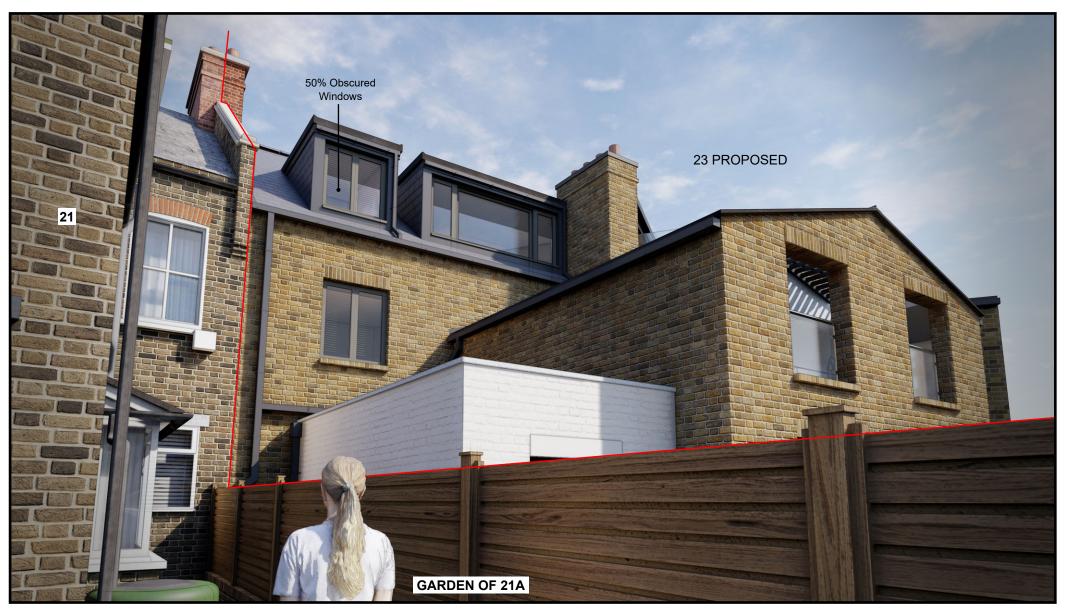

## CGI'S: Proposed rear elevation as seen from neighbouring rear gardens.

View of the proposed development from the rear garden of No.21A, close to the house.

View of the proposed development from the back of No. 21A's garden.