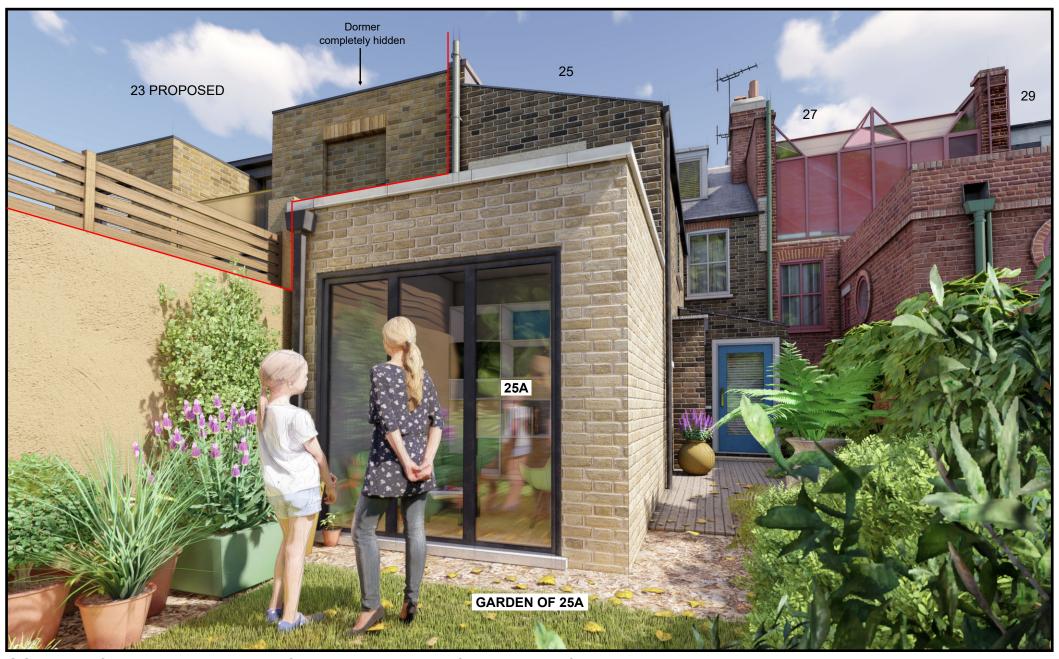

## CGI'S: Proposed rear elevation as seen from neighbouring rear gardens.

GCI view of the proposed scheme from the **very back** of the garden of no 25A.

GCI view of the proposed scheme from the garden of No.27.