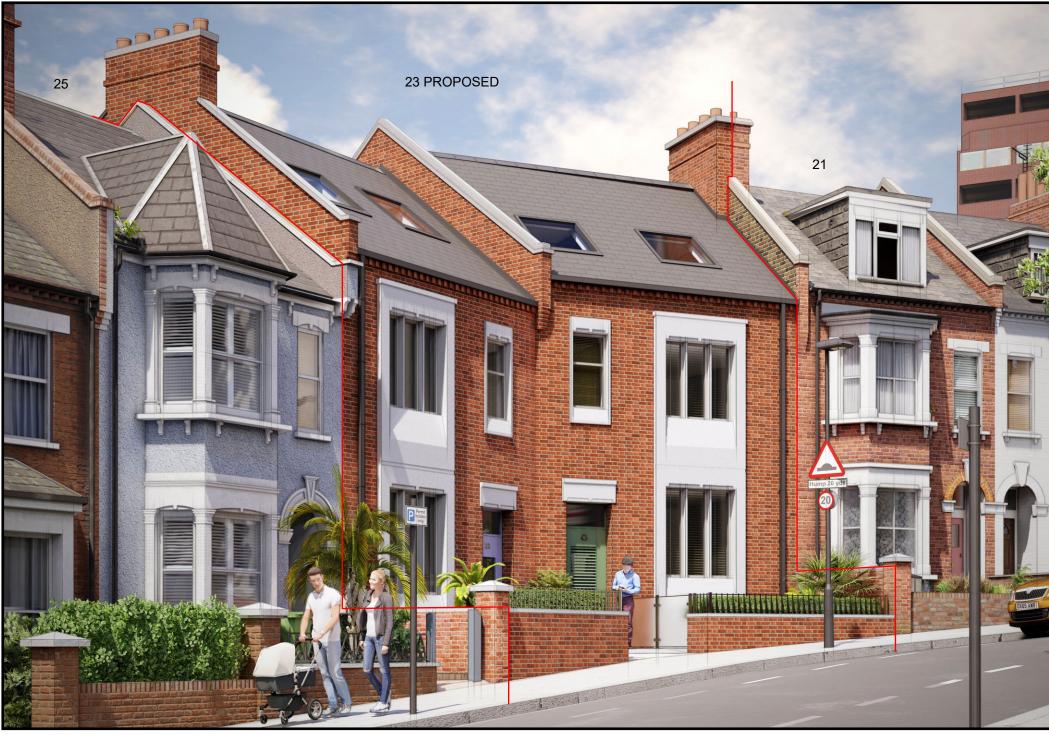

## CGI'S: Proposed front elevation.

View of the proposed development front elevation looking N/W.

View of the proposed development looking S/W down Ravenshaw Street.

NOW PP-10311297 18-10-2021

Proposed Redevelopment of 23 Ravenshaw Street, London, NW6 1NP - 2020/2936/P - V5 - 11 Dec 2020