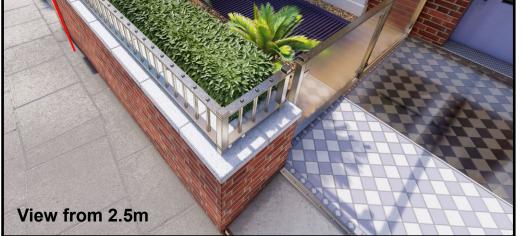

GCI view of the proposed left front boundary wall, showing planting and light-well grille from a 2.5m elevated position.

GCI view of the proposed right front boundary wall, showing planting and light-well grille from a 2.5m elevated position.