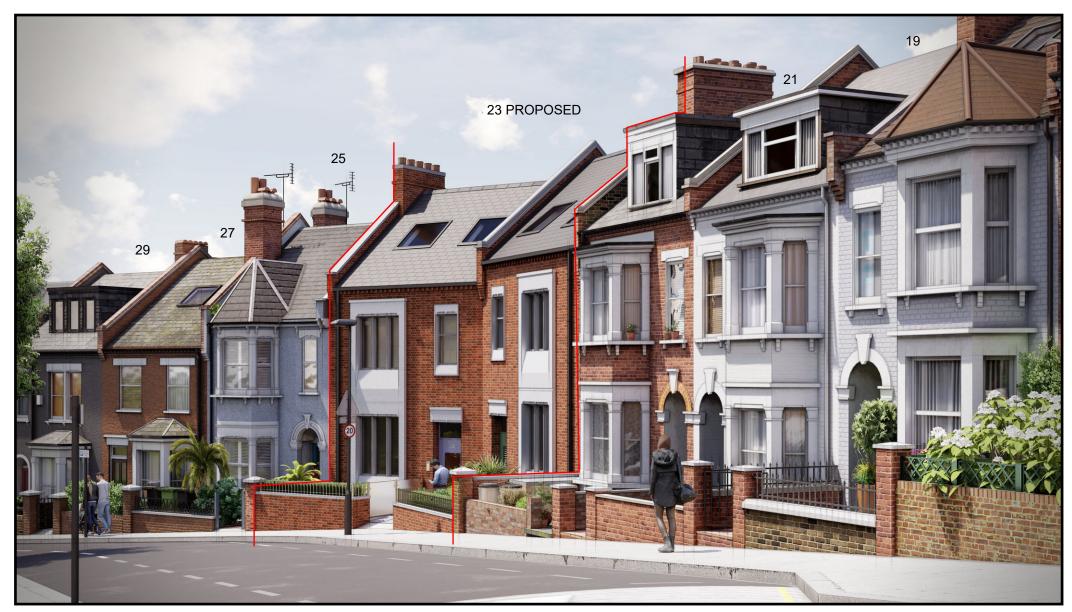

## CGI'S: Proposed front elevation.

View of the proposed development front elevation looking N/W.

View of the proposed development looking S/W down Ravenshaw Street.

NOW PP-10311297 18-10-2021

Proposed Redevelopment of 23 Ravenshaw Street, London, NW6 1NP - 2020/2936/P - V5 - 11 Dec 2020