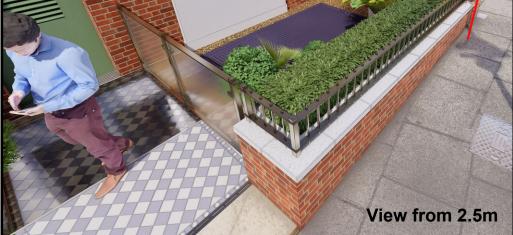

GCI view of the proposed left front boundary wall, showing planting and light-well grille from a 2.5m elevated position.

GCI view of the proposed right front boundary wall, showing planting and light-well grille from a 2.5m elevated position.