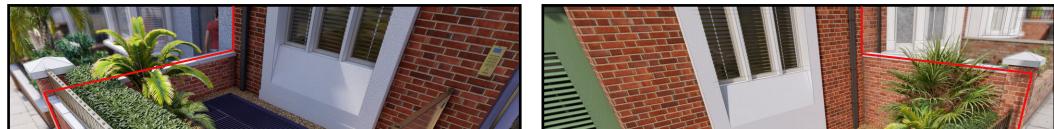

## CGI'S: Proposed front boundary wall and entrance way.

View of the proposed front boundary wall and entrance way seen from eye height.

View of the proposed front boundary wall and entrance way from eye height.