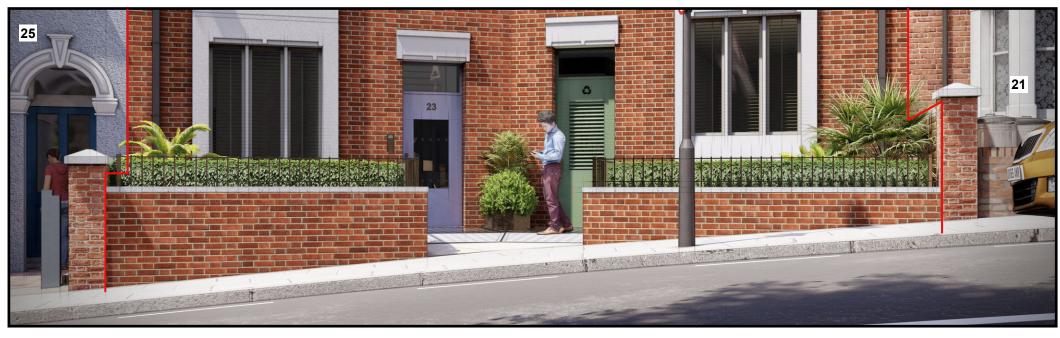

## CGI'S: Proposed front boundary wall and entrance way.

View of the proposed front boundary wall and entrance way seen from eye height.

View of the proposed front boundary wall and entrance way from eye height.

GCI view of the proposed left front boundary wall, showing planting and light-well grille from a 2.5m elevated position.

GCI view of the proposed right front boundary wall, showing planting and light-well grille from a 2.5m elevated position.