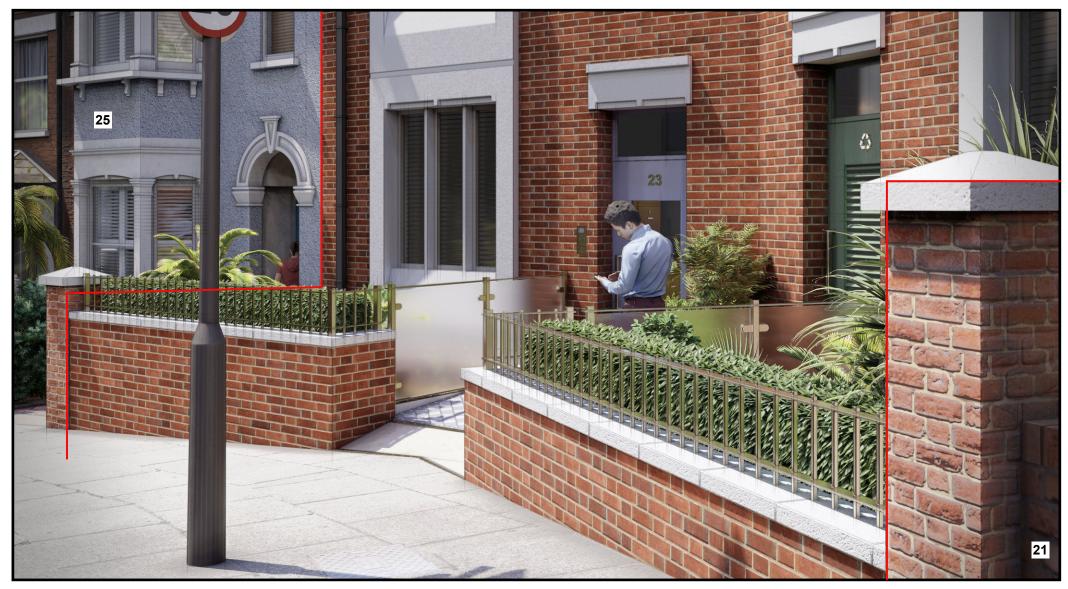

## CGI'S: Proposed front boundary wall and entrance way.

View of the proposed front boundary wall and entrance way seen from eye height.

View of the proposed front boundary wall and entrance way from eye height.

GCI view of the proposed left front boundary wall, showing planting and light-well grille from a 2.5m elevated position.

GCI view of the proposed right front boundary wall, showing planting and light-well grille from a 2.5m elevated position.