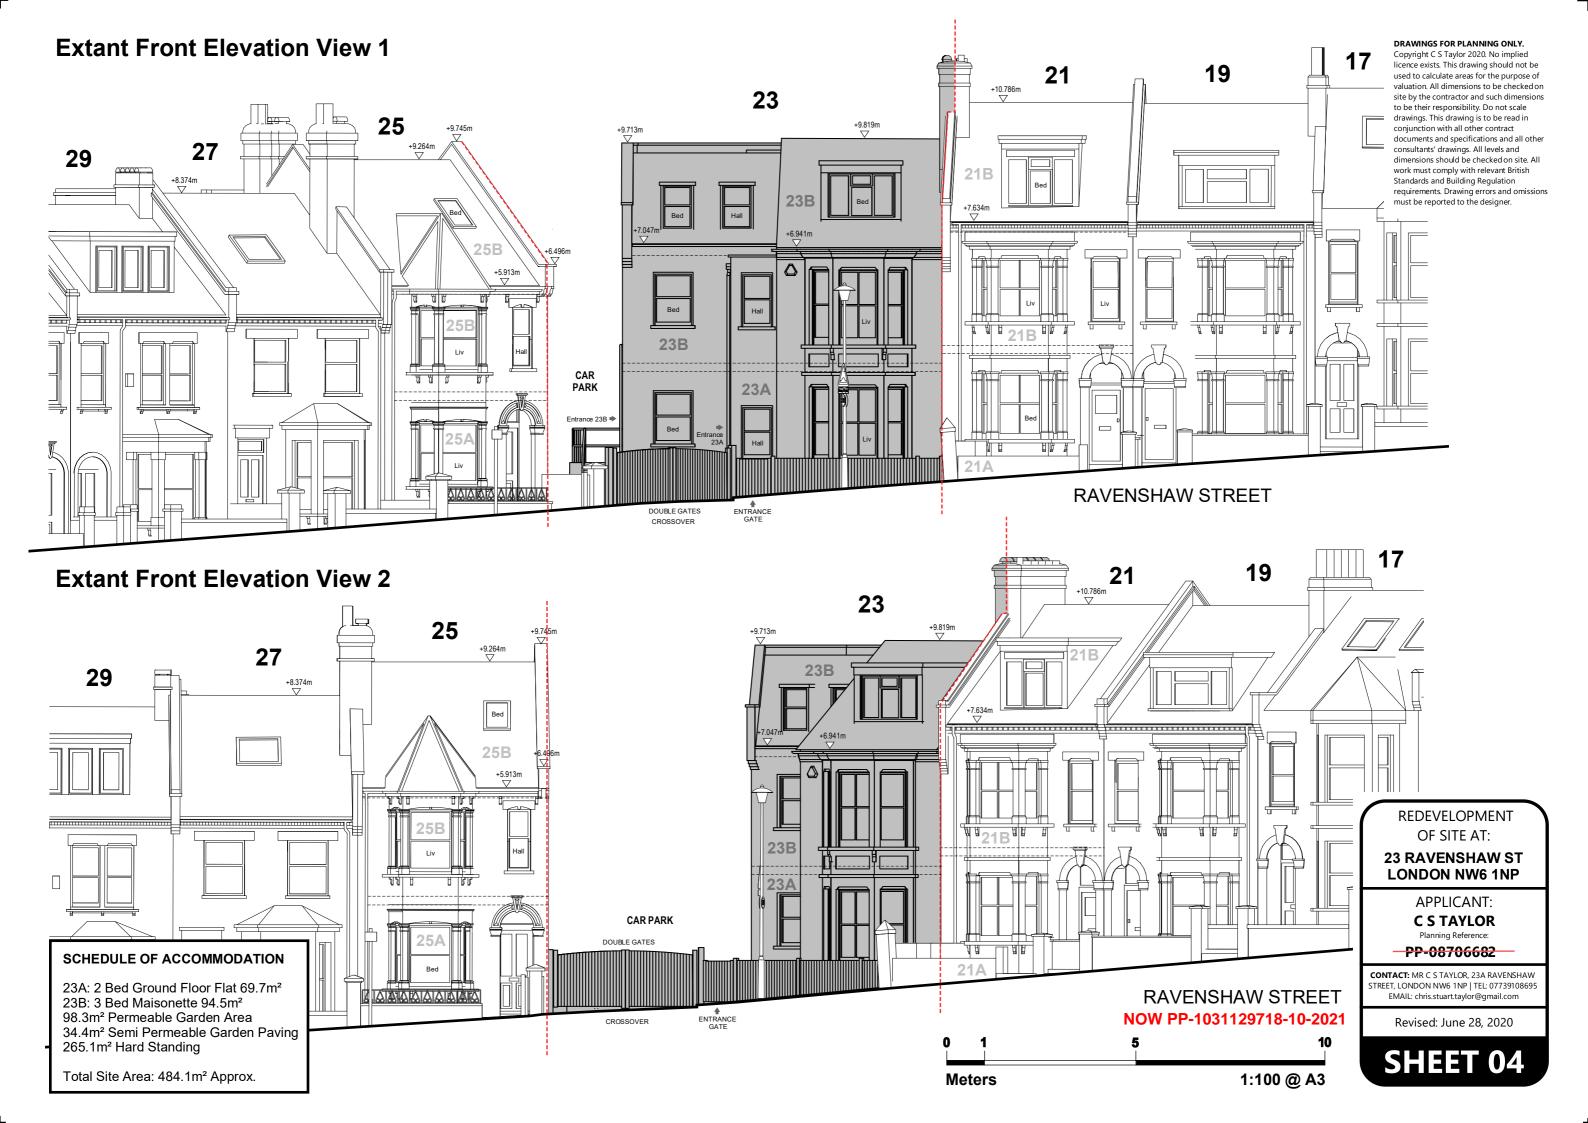

ions must be reported to the designer. KITCHEN ROOF SELOW No 23 No 21 **Ground Floor First Floor Second Floor** No 23 No 21 No 23 **REDEVELOPMENT** OF SITE AT: 23 RAVENSHAW ST **LONDON NW6 1NP** Crossover NOW PP-1031129718-10-2021 APPLICANT: 23A 2 BED 69.7 m<sup>2</sup> **C S TAYLOR** Planning Reference: 23B 3 BED 94.5 m<sup>2</sup> SCHEDULE OF ACCOMMODATION PP-08706682 CONTACT: MR C S TAYLOR, 23A RAVENSHAW 23A: 2 Bed Ground Floor Flat 69.7m<sup>2</sup> STREET, LONDON NW6 1NP | TEL: 07739108695 23B: 3 Bed Maisonette 94.5m<sup>2</sup> EMAIL: chris.stuart.taylor@gmail.com 98.3m<sup>2</sup> Permeable Garden Area Revised: June 28, 2020 34.4m<sup>2</sup> Semi Permeable Garden Paving 265.1m<sup>2</sup> Hard Standing **SHEET 03** 1:100 @ A3 **Meters** Total Site Area: 484.1m<sup>2</sup> Approx.