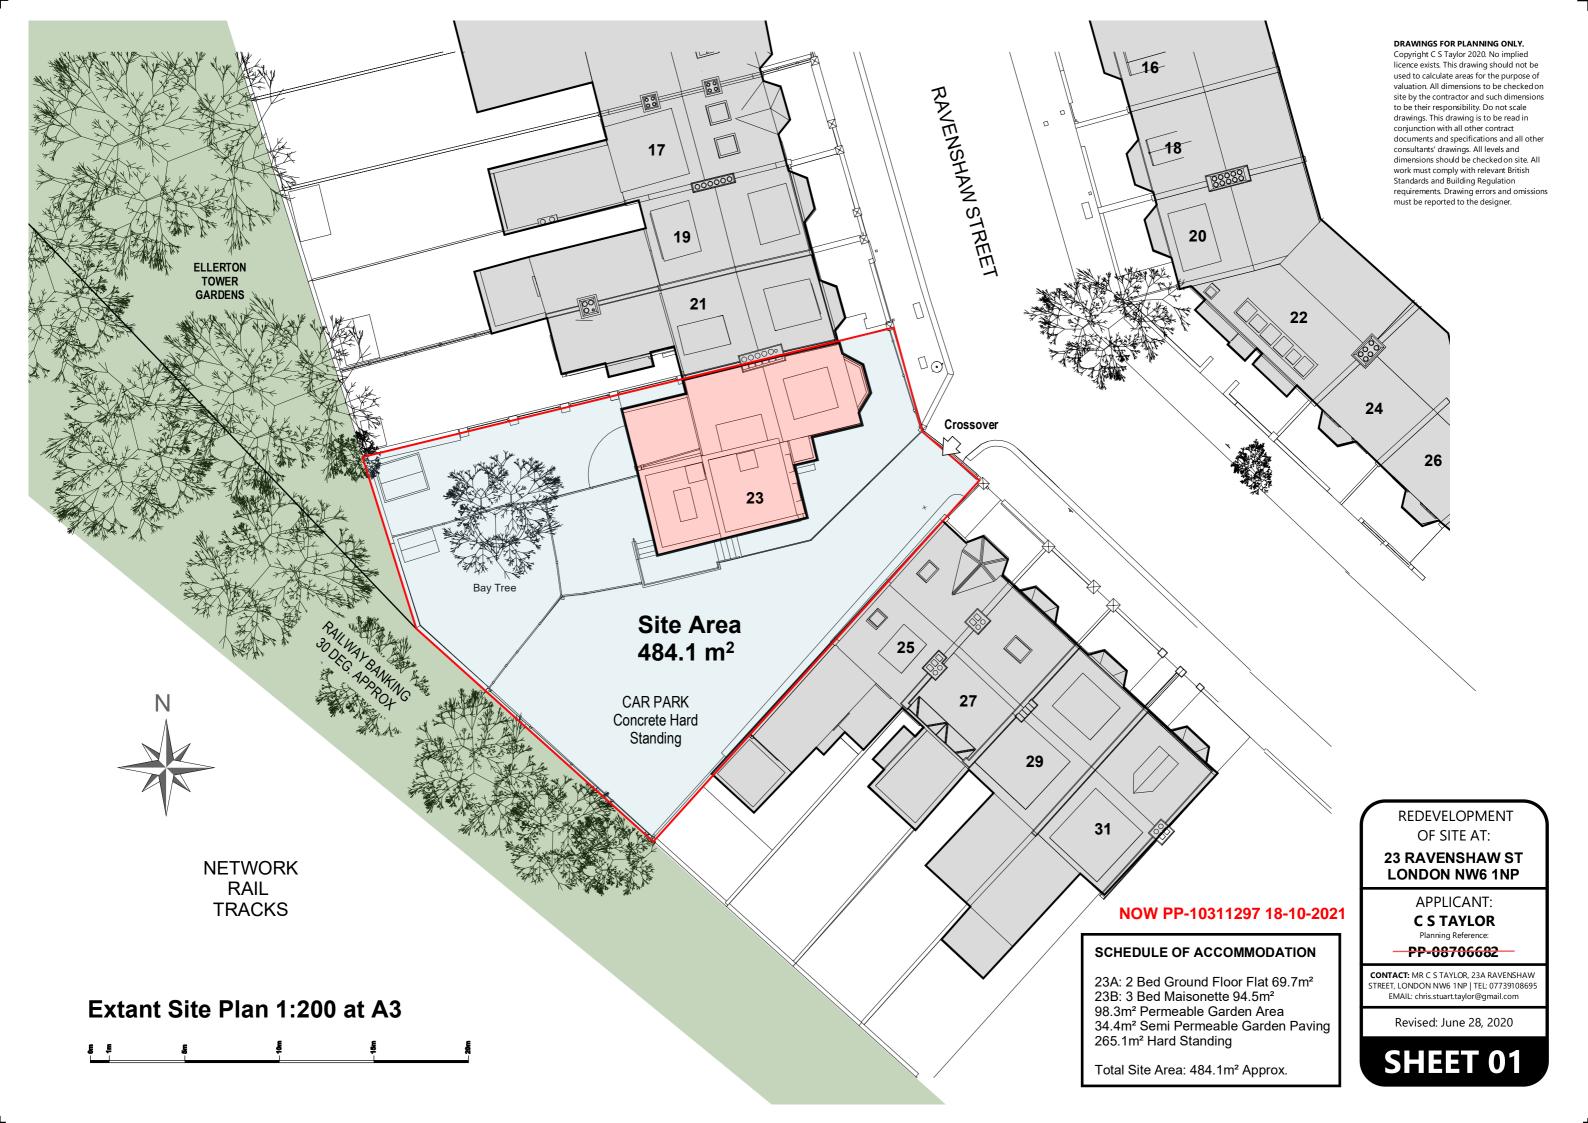

## Floor Plans of Extant Flats 23A and 23B DRAWINGS FOR PLANNING ONLY. Copyright C S Taylor 2020. No implied licence exists. This drawing should not be used to calculate areas for the purpose of valuation. All dimensions to be checked on site by the contractor and such dimensions to be their responsibility. Do not scale drawings. This drawing is to be read in conjunction with all other contract documents and specifications and all other consultants' drawings. All levels and dimensions should be checked on site. All work must comply with relevant British Standards and Building Regulation requirements. Drawing errors and omissions must be reported to the designer. KITCHEN ROOF SELOW No 23 No 21 **Ground Floor First Floor Second Floor** No 23 No 21 No 23 **REDEVELOPMENT** OF SITE AT: 23 R