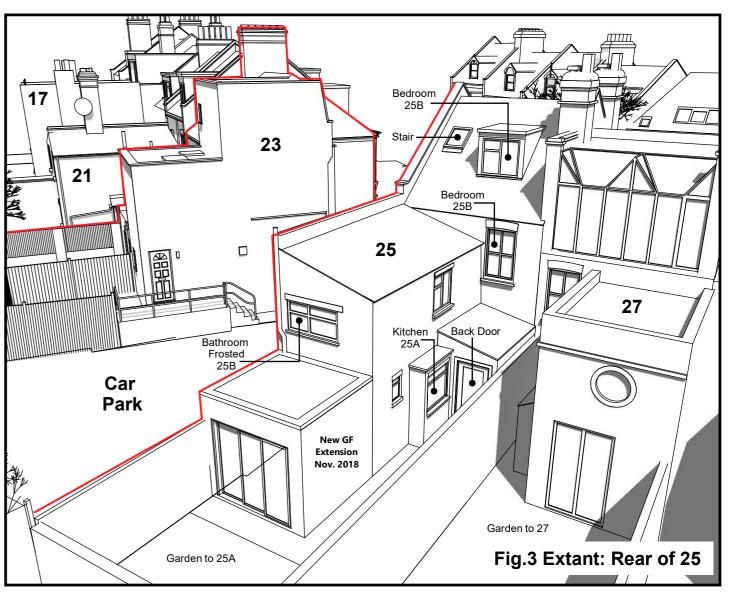

be reported to the designer. KITCHEN ROOF SELOW No 23 No 21 **Ground Floor First Floor Second Floor** No 23 No 21 No 23 **REDEVELOPMENT** OF SITE AT: 23 RAVENSHAW ST **LONDON NW6 1NP** Crossover NOW PP-1031129718-10-2021 APPLICANT: 23A 2 BED 69.7 m<sup>2</sup> **C S TAYLOR** Planning Reference: 23B 3 BED 94.5 m<sup>2</sup> SCHEDULE OF ACCOMMODATION PP-08706682 CONTACT: MR C S TAYLOR, 23A RAVENSHAW 23A: 2 Bed Ground Floor Flat 69.7m<sup>2</sup> STREET, LONDON NW6 1NP | TEL: 07739108695 23B: 3 Bed Maisonette 94.5m<sup>2</sup> EMAIL: chris.stuart.taylor@gmail.com 98.3m<sup>2</sup> Permeable Garden Area Revised: June 28, 2020 34.4m<sup>2</sup> Semi Permeable Garden Paving 265.1m<sup>2</sup> Hard Standing **SHEET 03** 1:100 @ A3 **Meters** Total Site Area: 484.1m<sup>2</sup> Approx.