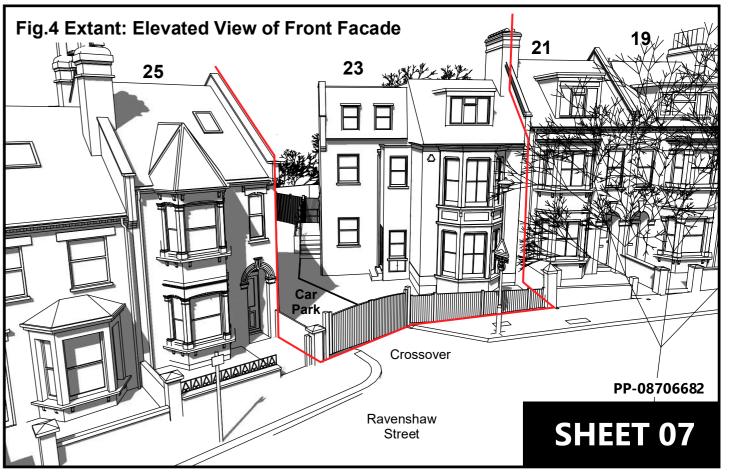

reported to the designer. KITCHEN ROOF SELOW No 23 No 21 **Ground Floor First Floor Second Floor** No 23 No 21 No 23 **REDEVELOPMENT** OF SITE AT: 23 RAVENSHAW ST **LONDON NW6 1NP** Crossover NOW PP-1031129718-10-2021 APPLICANT: 23A 2 BED 69.7 m<sup>2</sup> **C S TAYLOR** Planning Reference: 23B 3 BED 94.5 m<sup>2</sup> SCHEDULE OF ACCOMMODATION PP-08706682 CONTACT: MR C S TAYLOR, 23A RAVENSHAW 23A: 2 Bed Ground Floor Flat 69.7m<sup>2</sup> STREET, LONDON NW6 1NP | TEL: 07739108695 23B: 3 Bed Maisonette 94.5m<sup>2</sup> EMAIL: chris.stuart.taylor@gmail.com 98.3m<sup>2</sup> Permeable Garden Area Revised: June 28, 2020 34.4m<sup>2</sup> Semi Permeable Garden Paving 265.1m<sup>2</sup> Hard Standing **SHEET 03** 1:100 @ A3 **Meters** Total Site Area: 484.1m<sup>2</sup> Approx.