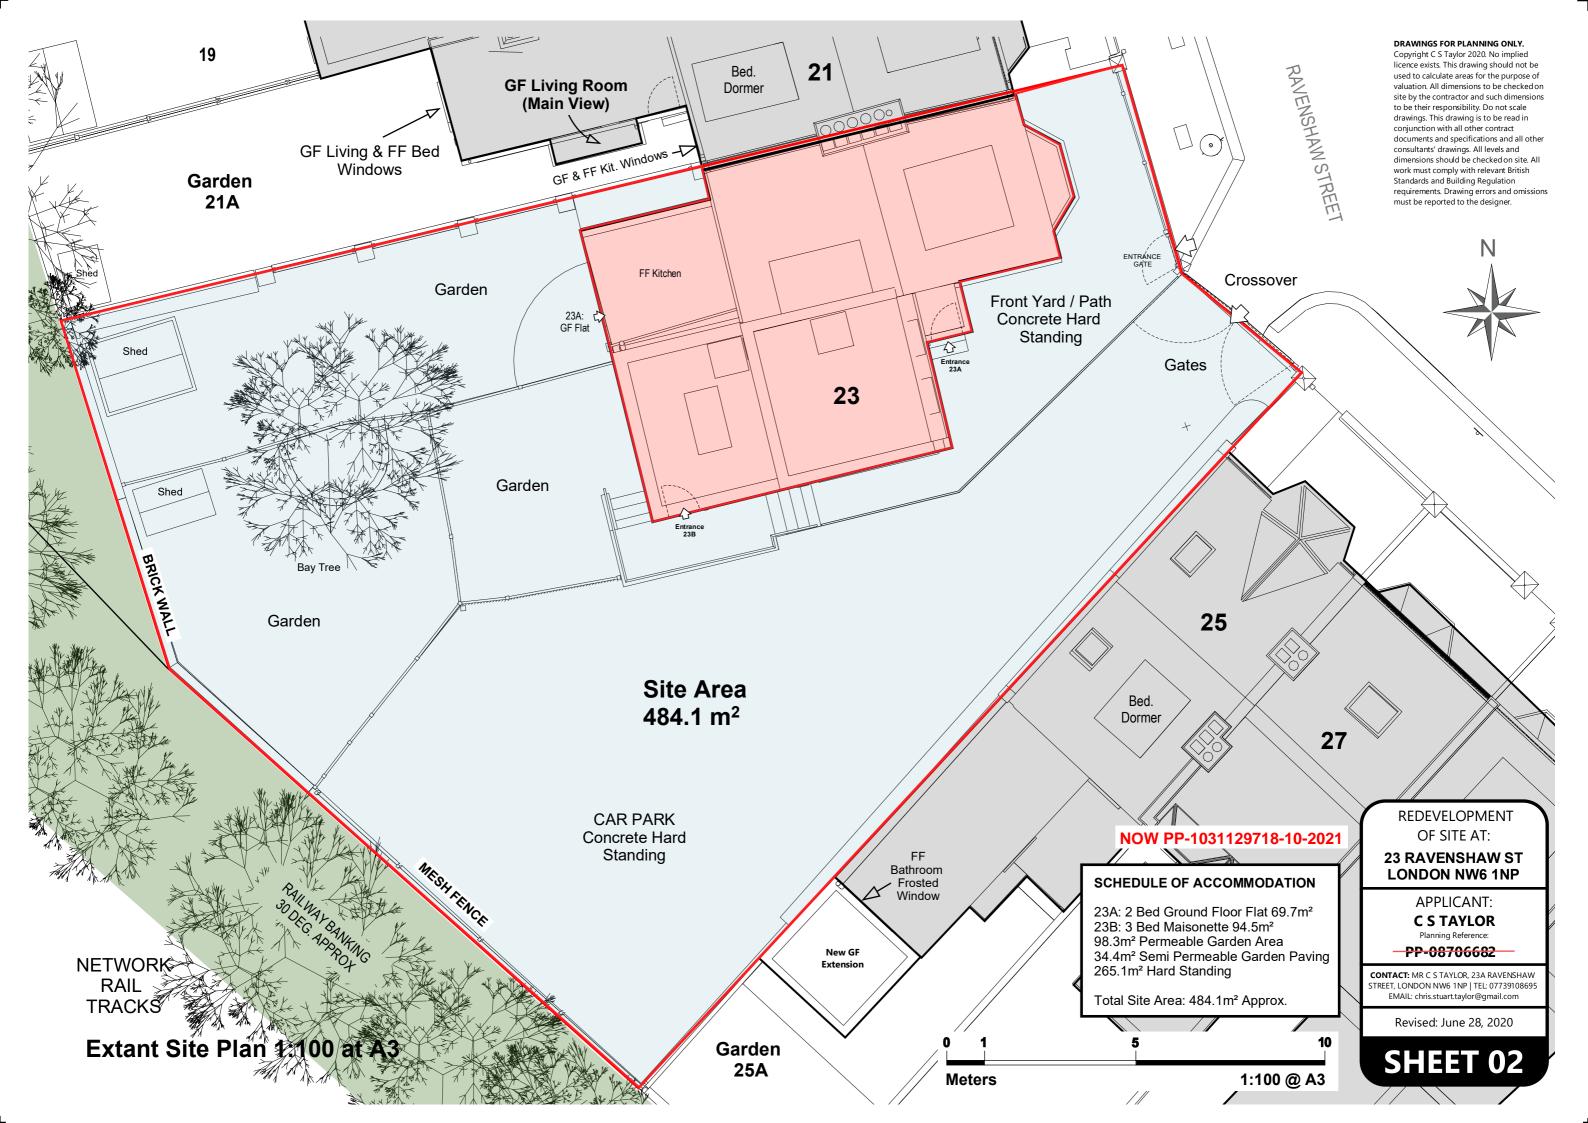

## Floor Plans of Extant Flats 23A and 23B DRAWINGS FOR PLANNING ONLY. Copyright C S Taylor 2020. No implied licence exists. This drawing should not be used to calculate areas for the purpose of valuation. All dimensions to be checked on site by the contractor and such dimensions to be their responsibility. Do not scale drawings. This drawing is to be read in conjunction with all other contract documents and specifications and all other consultants' drawings. All levels and dimensions should be checked on site. All work must comply with relevant British Standards and Building Regulation requirements. Drawing errors and omissions must be reported to the designer. KITCHEN ROOF SELOW No 23 No 21 **Ground Floor First Floor Second Floor** No 23 No 21 No 23 **REDEVELOPMENT** OF SITE AT: 23 RAV