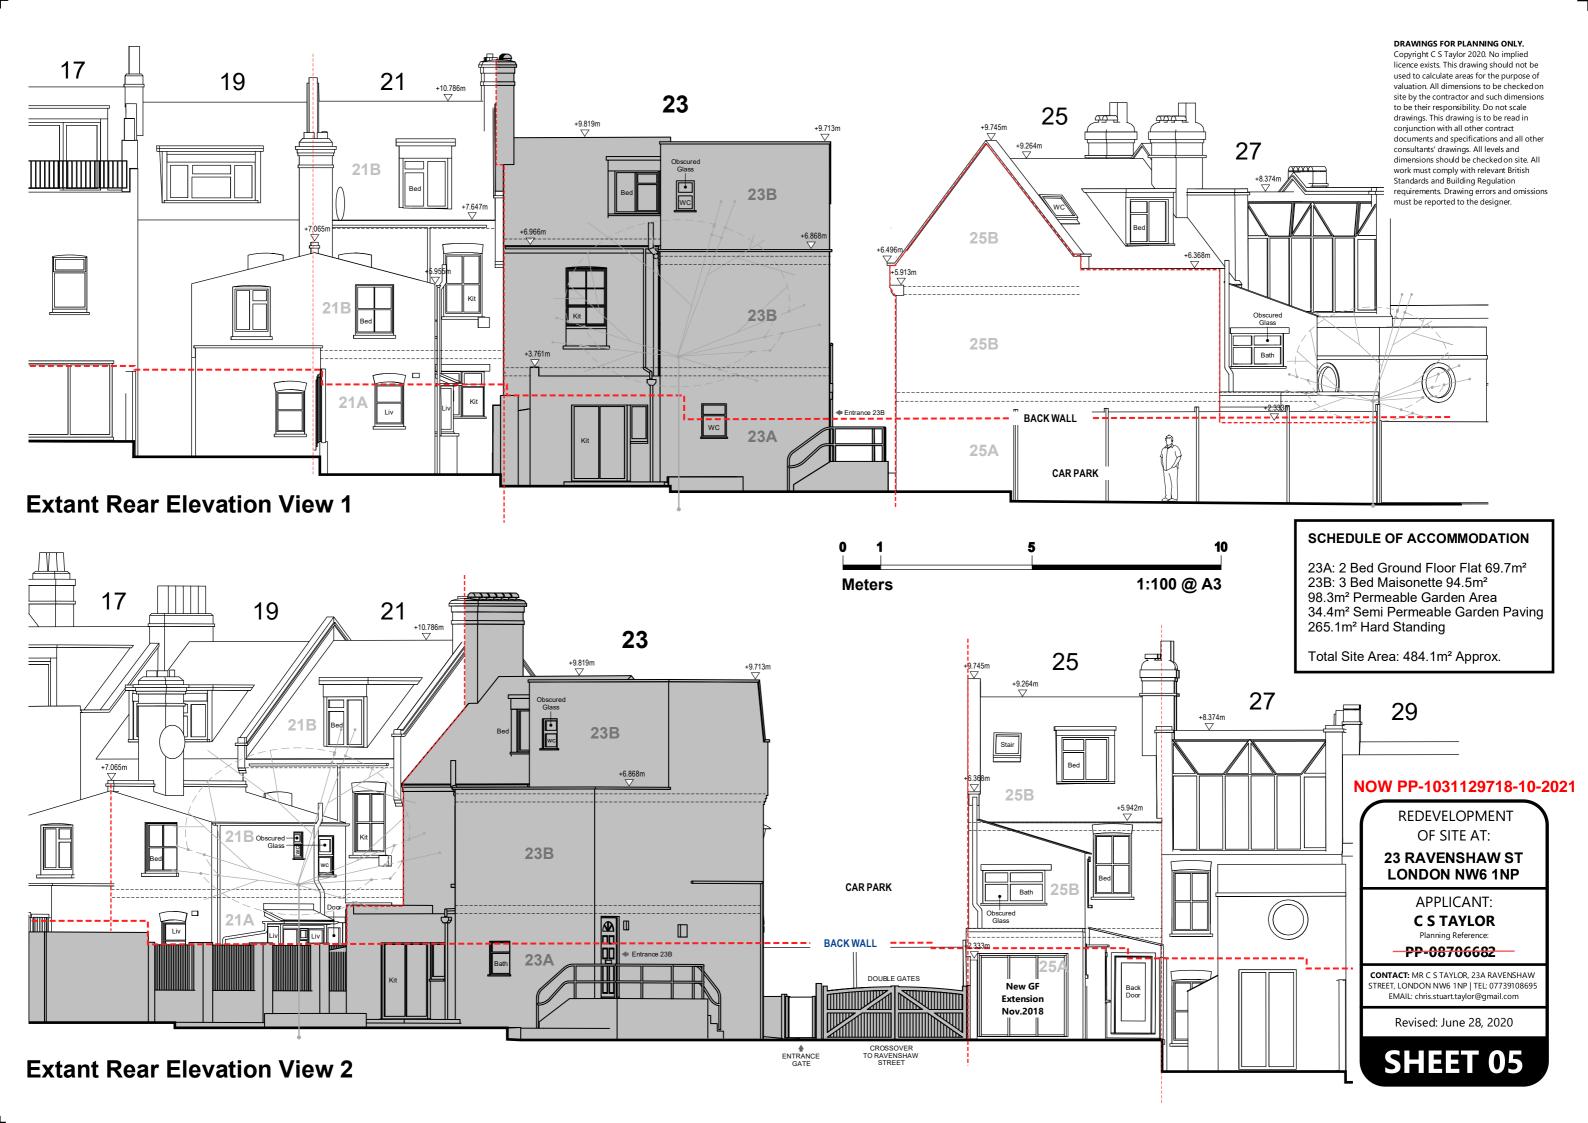

ns must be reported to the designer. KITCHEN ROOF SELOW No 23 No 21 **Ground Floor First Floor Second Floor** No 23 No 21 No 23 **REDEVELOPMENT** OF SITE AT: 23 RAVENSHAW ST **LONDON NW6 1NP** Crossover NOW PP-1031129718-10-2021 APPLICANT: 23A 2 BED 69.7 m<sup>2</sup> **C S TAYLOR** Planning Reference: 23B 3 BED 94.5 m<sup>2</sup> SCHEDULE OF ACCOMMODATION PP-08706682 CONTACT: MR C S TAYLOR, 23A RAVENSHAW 23A: 2 Bed Ground Floor Flat 69.7m<sup>2</sup> STREET, LONDON NW6 1NP | TEL: 07739108695 23B: 3 Bed Maisonette 94.5m<sup>2</sup> EMAIL: chris.stuart.taylor@gmail.com 98.3m<sup>2</sup> Permeable Garden Area Revised: June 28, 2020 34.4m<sup>2</sup> Semi Permeable Garden Paving 265.1m<sup>2</sup> Hard Standing **SHEET 03** 1:100 @ A3 **Meters** Total Site Area: 484.1m<sup>2</sup> Approx.