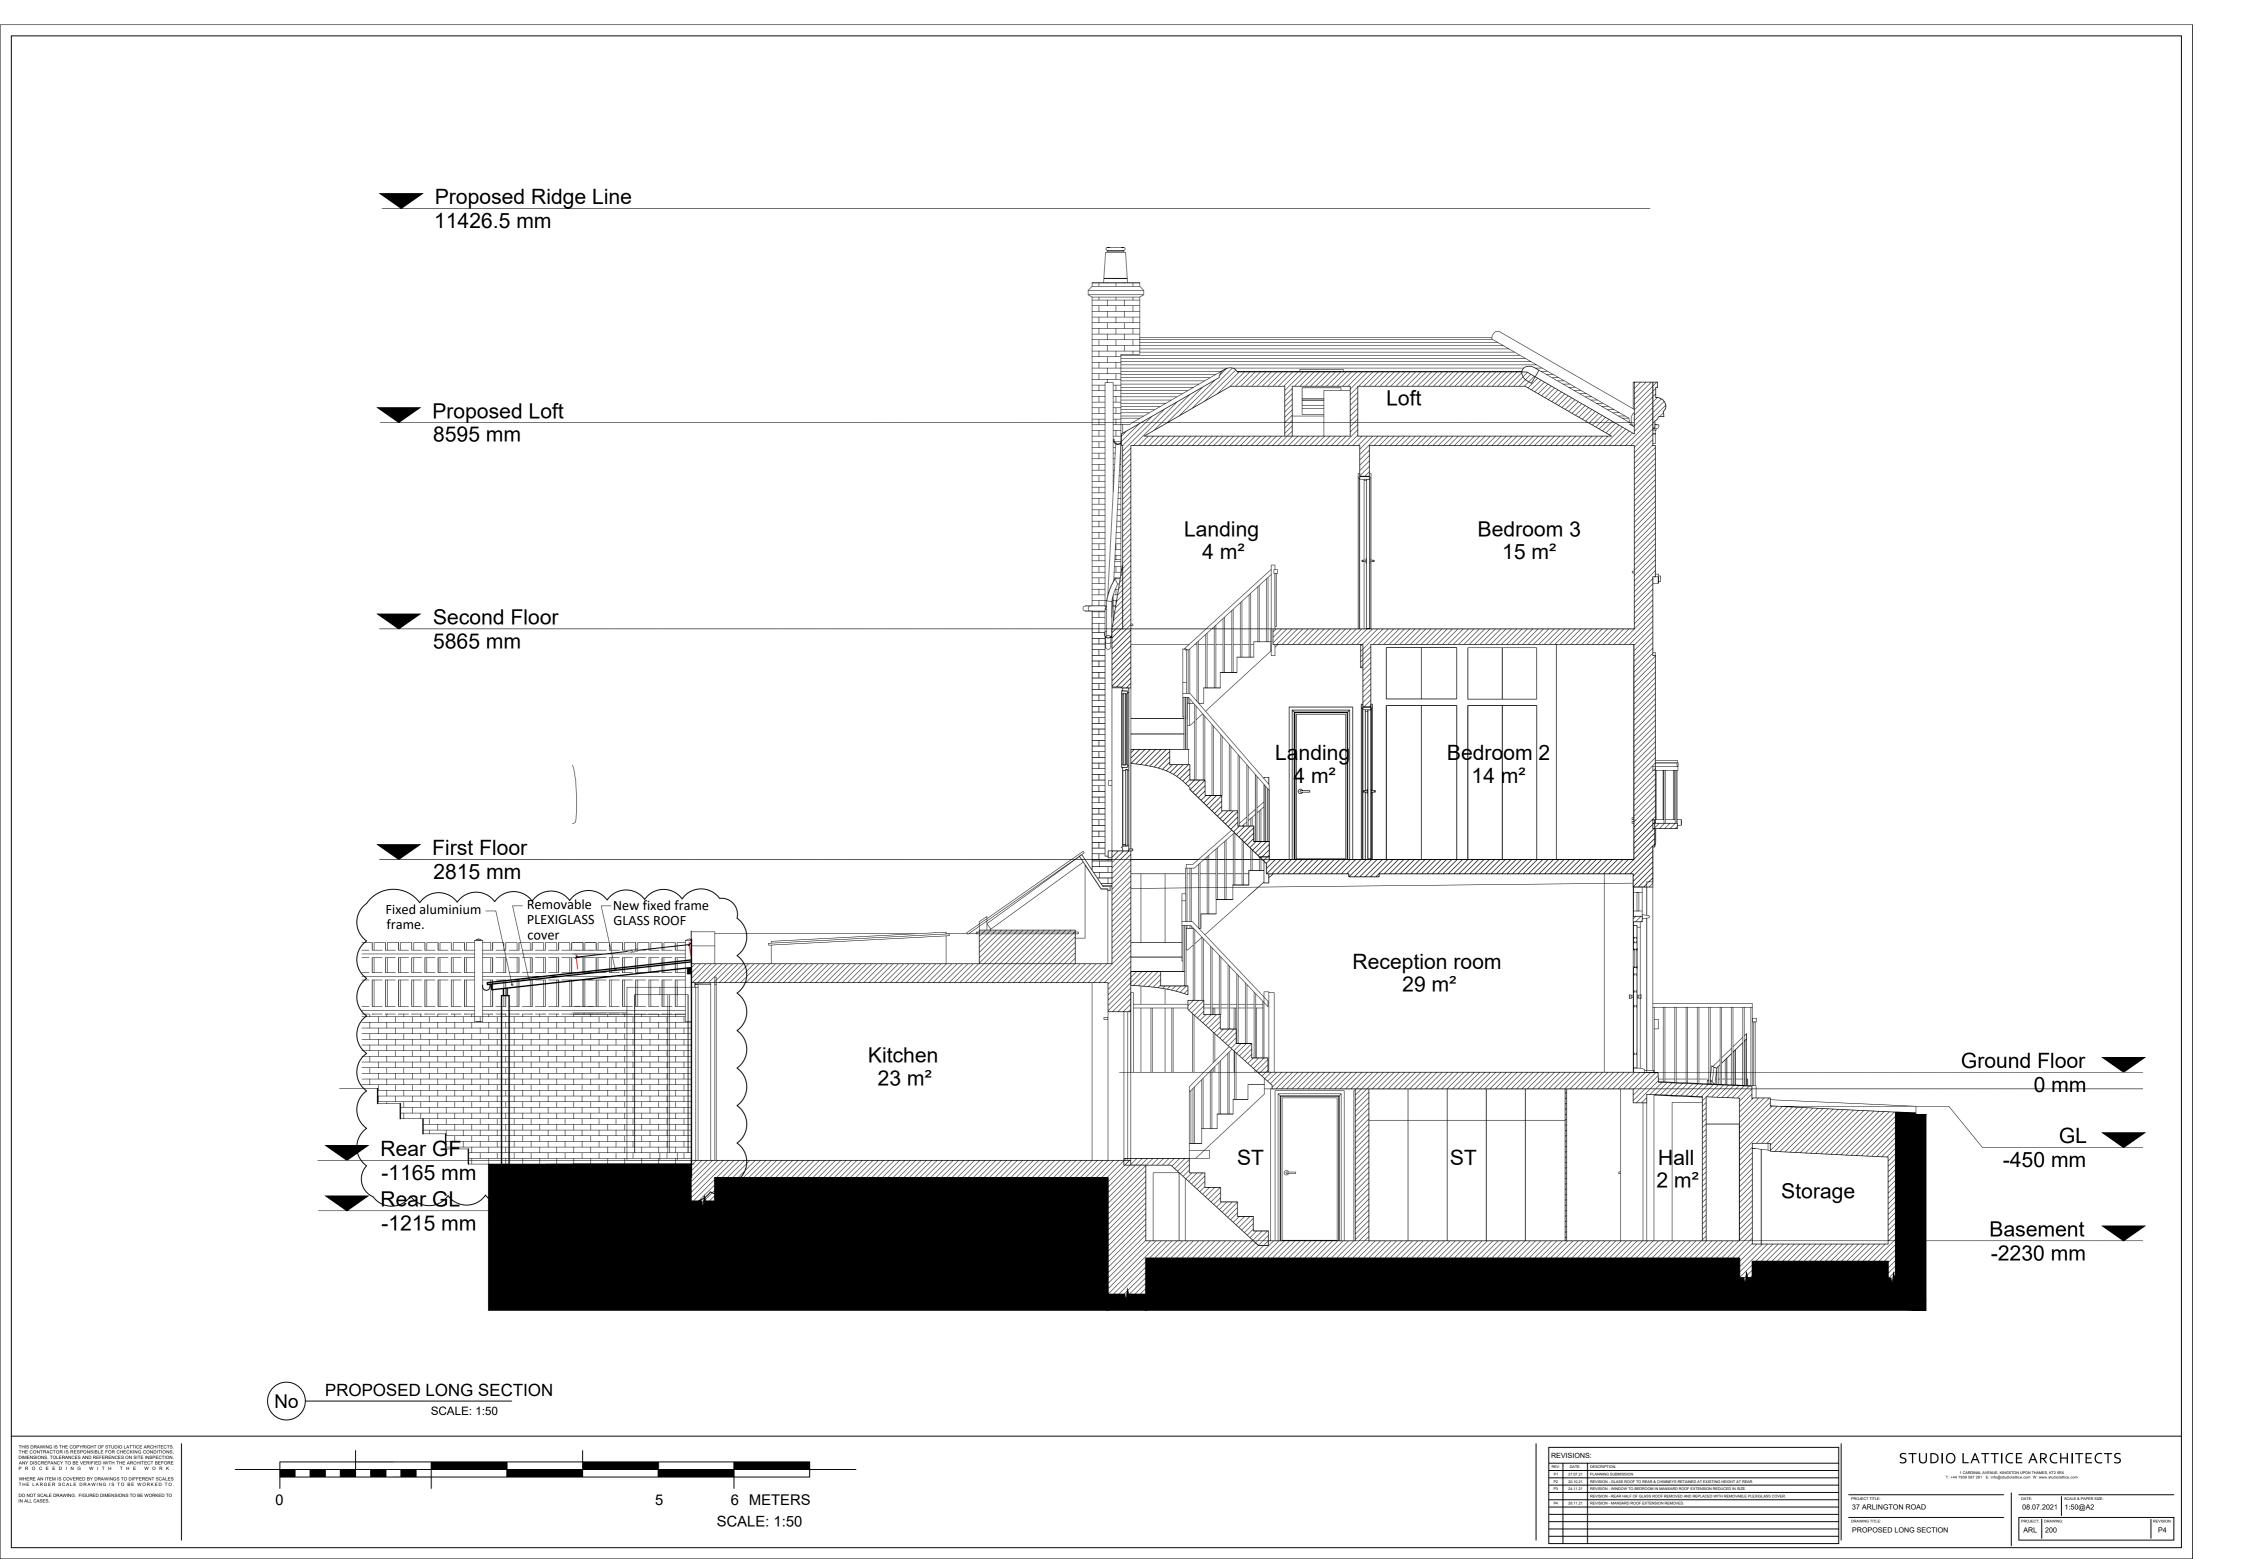

PON THAMES, KT2 5RX T: +44 7939 587 261 E: info@studiolattice.com W: www.studiolattice.com DATE: SCALE & PAPER SIZE 08.07.2021 1:50@A3 PROJECT 37 ARLINGTON ROAD PROJECT: DRAWING ARL 103 DRAWING PROPOSED SECOND FLOOR PLAN

REVISION: P3



## STUDIO LATTICE ARCHITECTS 1 CARDINAL AVENUE, KINGSTON UPON THAMES, KT2 5RX T: +44 7939 587 261 E: info@studiolattice.com W: www.studiolattice.com DATE: SCALE & PAPER SIZE: 08.07.2021 1:50@A3 PROJECT. 37 ARLINGTON ROAD DRAWING TITLE: PROPOSED THIRD FLOOR PLAN PROJECT: DRAWING ARL 104

REVISION: P3



### CARDRAL MEMLER, KINGSTON UPON THMES, K72 BK 1: CARDRAL MEMLER, KINGSTON UPON THMES, K72 BK 1: 447 7039 67 201 E: Info@stontumence W: view addidates cent PROJECT TITLE: 37 ARLINGTON ROAD Deamend TITLE: PROPOSED ROOF PLAN PROPOSED ROOF PLAN

REVISION: P3





| REV: | DATE:    | DESCRIPTION:                                                                  |  |
|------|----------|-------------------------------------------------------------------------------|--|
| P1   | 27.07.21 | PLANNING SUBMISSION                                                           |  |
| P2   | 20.10.21 | REVISION - GLASS ROOF TO REAR & CHIMNEYS RETAINED AT EXISTING HEIGHT AT REAR. |  |
| P3   | 26.11.21 | REVISION - MANSARD ROOF EXTENSION REMOVED                                     |  |
|      |          |                                                                               |  |
|      |          |                                                                               |  |
|      |          |