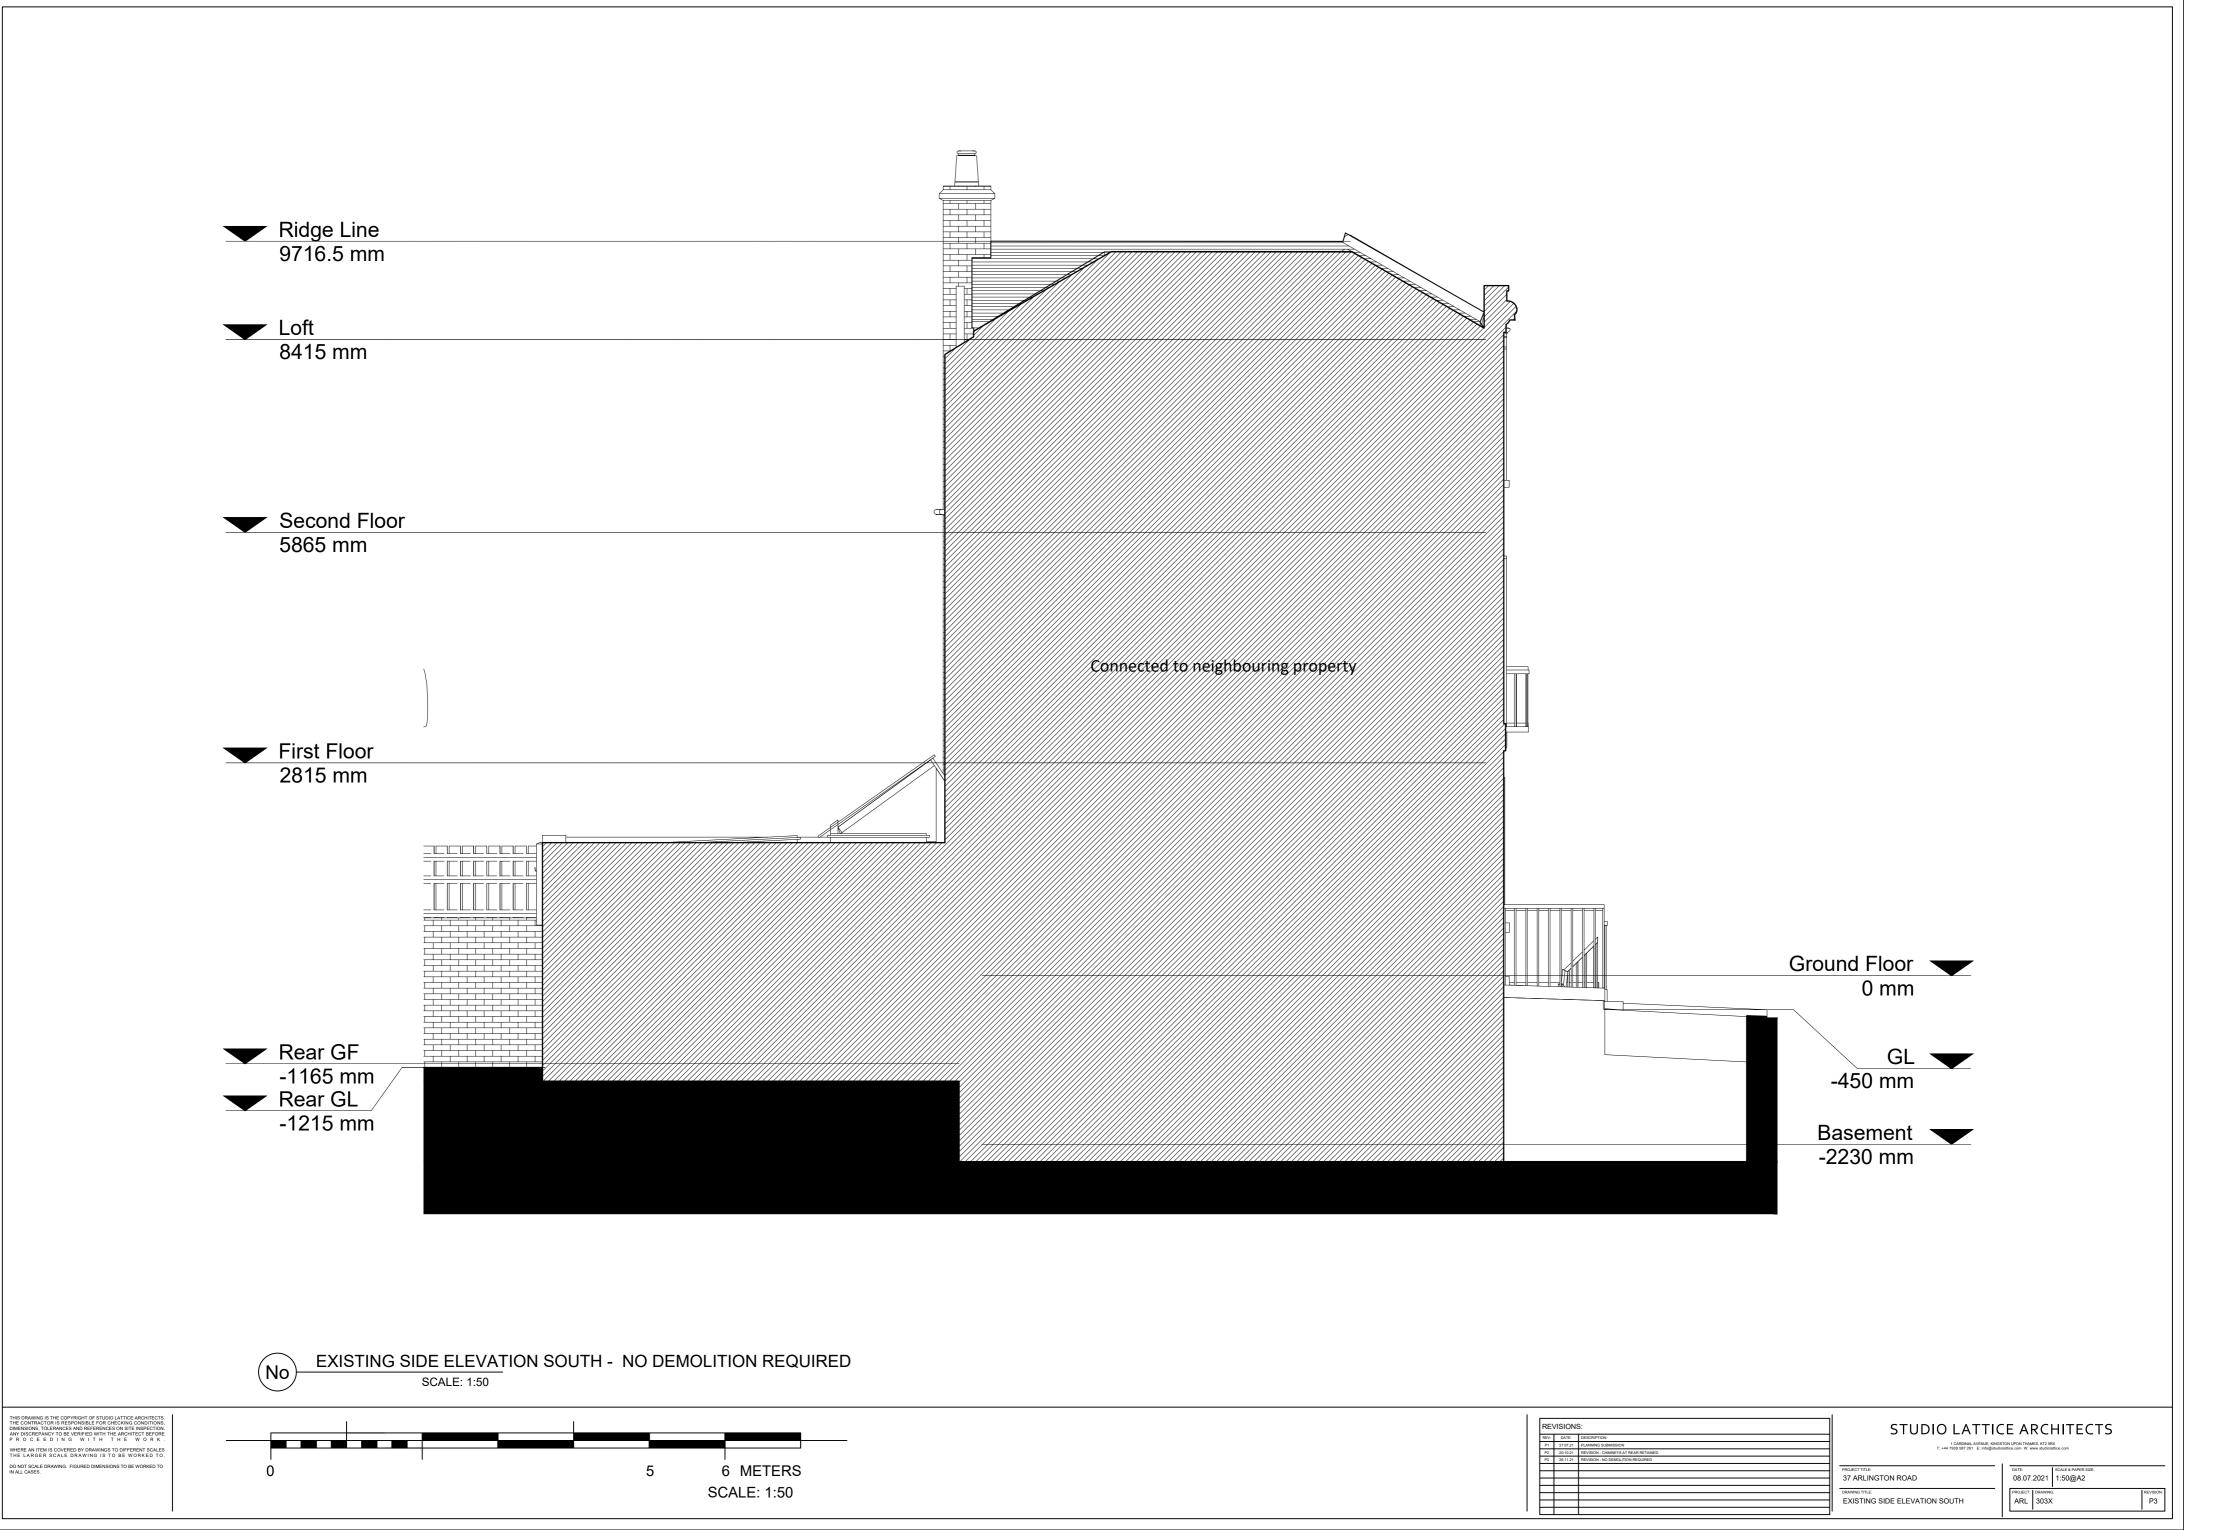

| 1    | /ISION   | 3.                                                                            | SIUDIO LATTI                                                                                                               | CE ARCHITECTS             |  |
|------|----------|-------------------------------------------------------------------------------|----------------------------------------------------------------------------------------------------------------------------|---------------------------|--|
| REV: | DATE:    | DESCRIPTION:                                                                  |                                                                                                                            |                           |  |
| P1   | 27.07.21 | PLANNING SUBMISSION                                                           | 1 CARDINAL AVENUE, KINGSTON UPON THAMES, KT2 5RX<br>T: +44 7939 587 261 E: info@studiolattice.com W: www.studiolattice.com |                           |  |
| P2   | 20:10:21 | REVISION - GLASS ROOF TO REAR & CHIMNEYS RETAINED AT EXISTING HEIGHT AT REAR. | 1. 144 Job Joh Lot L. Indga                                                                                                |                           |  |
| P3   | 26.11.21 | REVISION - MANSARD ROOF EXTENSION REMOVED                                     |                                                                                                                            |                           |  |
|      |          |                                                                               | PROJECT TITLE:                                                                                                             | DATE: SCALE & PAPER SIZE: |  |
|      |          |                                                                               | 37 ARLINGTON ROAD                                                                                                          | 08.07.2021 1:50@A2        |  |
|      |          |                                                                               | 37 AILEINGTON KOAD                                                                                                         | 00.07.2021 1.00@A2        |  |
|      |          |                                                                               | DRAWING TITLE:                                                                                                             | PROJECT: DRAWING:         |  |
|      |          |                                                                               | PROPOSED SIDE ELEVATION SOUTH                                                                                              | ARL 303                   |  |