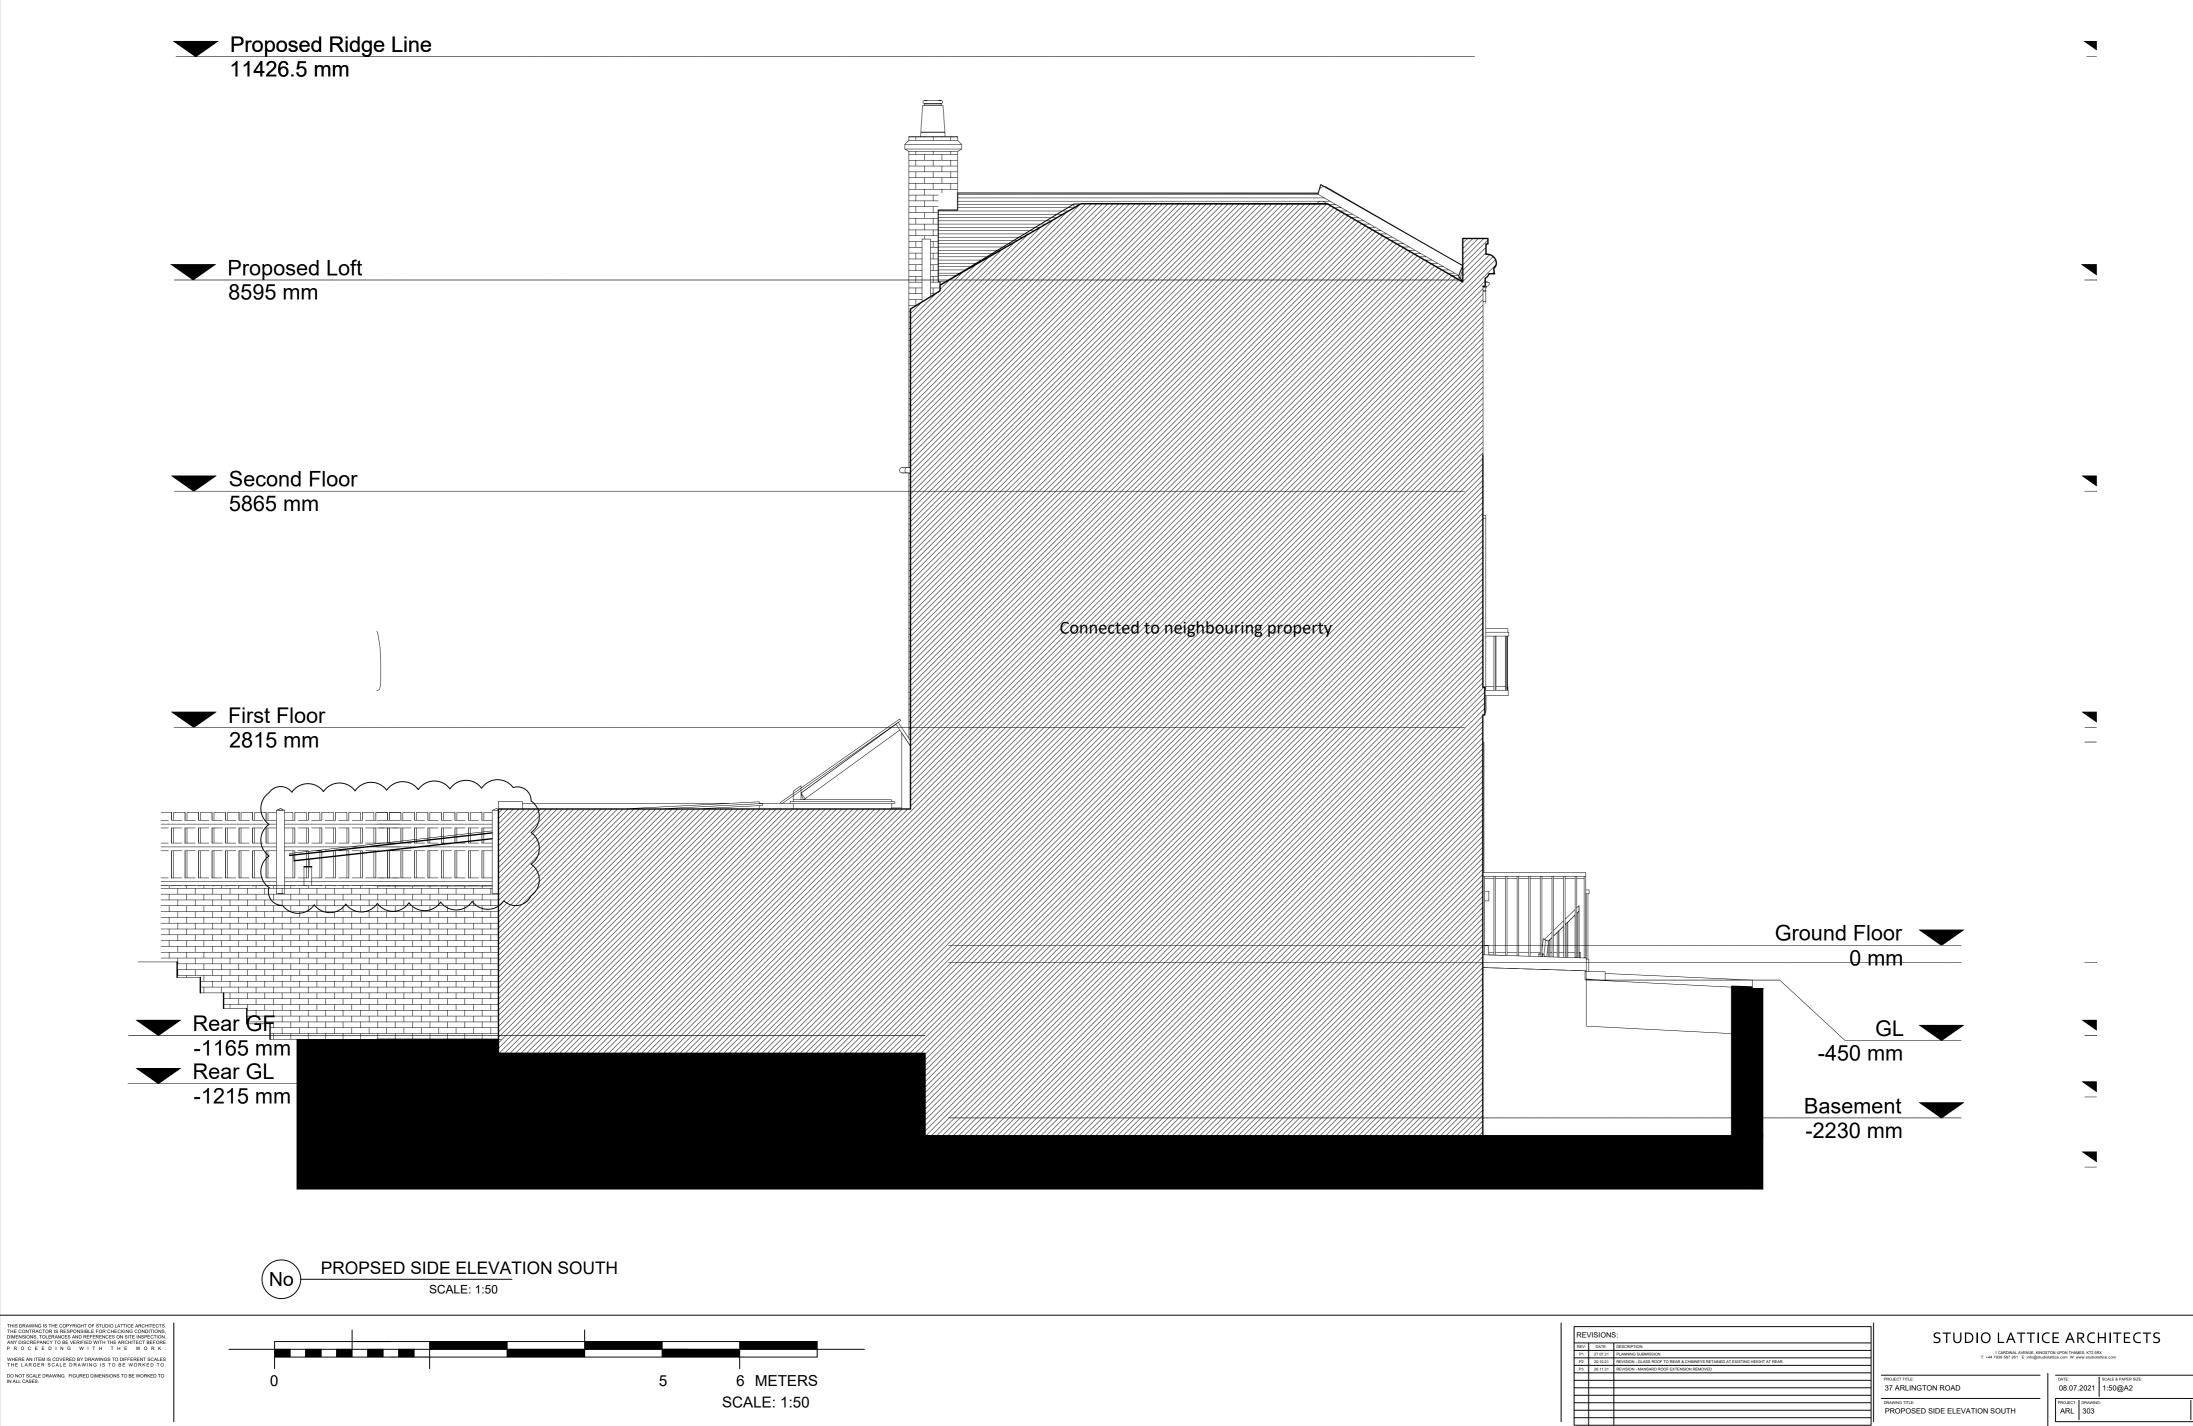

| 1    | /ISION   | 3.                                                                            | SIUDIO LATTI                                                                                                               | CE ARCHITECTS             |  |
|------|----------|-------------------------------------------------------------------------------|----------------------------------------------------------------------------------------------------------------------------|---------------------------|--|
| REV: | DATE:    | DESCRIPTION:                                                                  |                                                                                                                            |                           |  |
| P1   | 27.07.21 | PLANNING SUBMISSION                                                           | 1 CARDINAL AVENUE, KINGSTON UPON THAMES, KT2 5RX<br>T: +44 7939 587 261 E: info@studiolattice.com W: www.studiolattice.com |                           |  |
| P2   | 20:10:21 | REVISION - GLASS ROOF TO REAR & CHIMNEYS RETAINED AT EXISTING HEIGHT AT REAR. | 1. 144 Job Joh Lot L. Indga                                                                                                |                           |  |
| P3   | 26.11.21 | REVISION - MANSARD ROOF EXTENSION REMOVED                                     |                                                                                                                            |                           |  |
|      |          |                                                                               | PROJECT TITLE:                                                                                                             | DATE: SCALE & PAPER SIZE: |  |
|      |          |                                                                               | 37 ARLINGTON ROAD                                                                                                          | 08.07.2021 1:50@A2        |  |
|      |          |                                                                               | 37 AILEINGTON KOAD                                                                                                         | 00.07.2021 1.00@A2        |  |
|      |          |                                                                               | DRAWING TITLE:                                                                                                             | PROJECT: DRAWING:         |  |
|      |          |                                                                               | PROPOSED SIDE ELEVATION SOUTH                                                                                              | ARL 303                   |  |