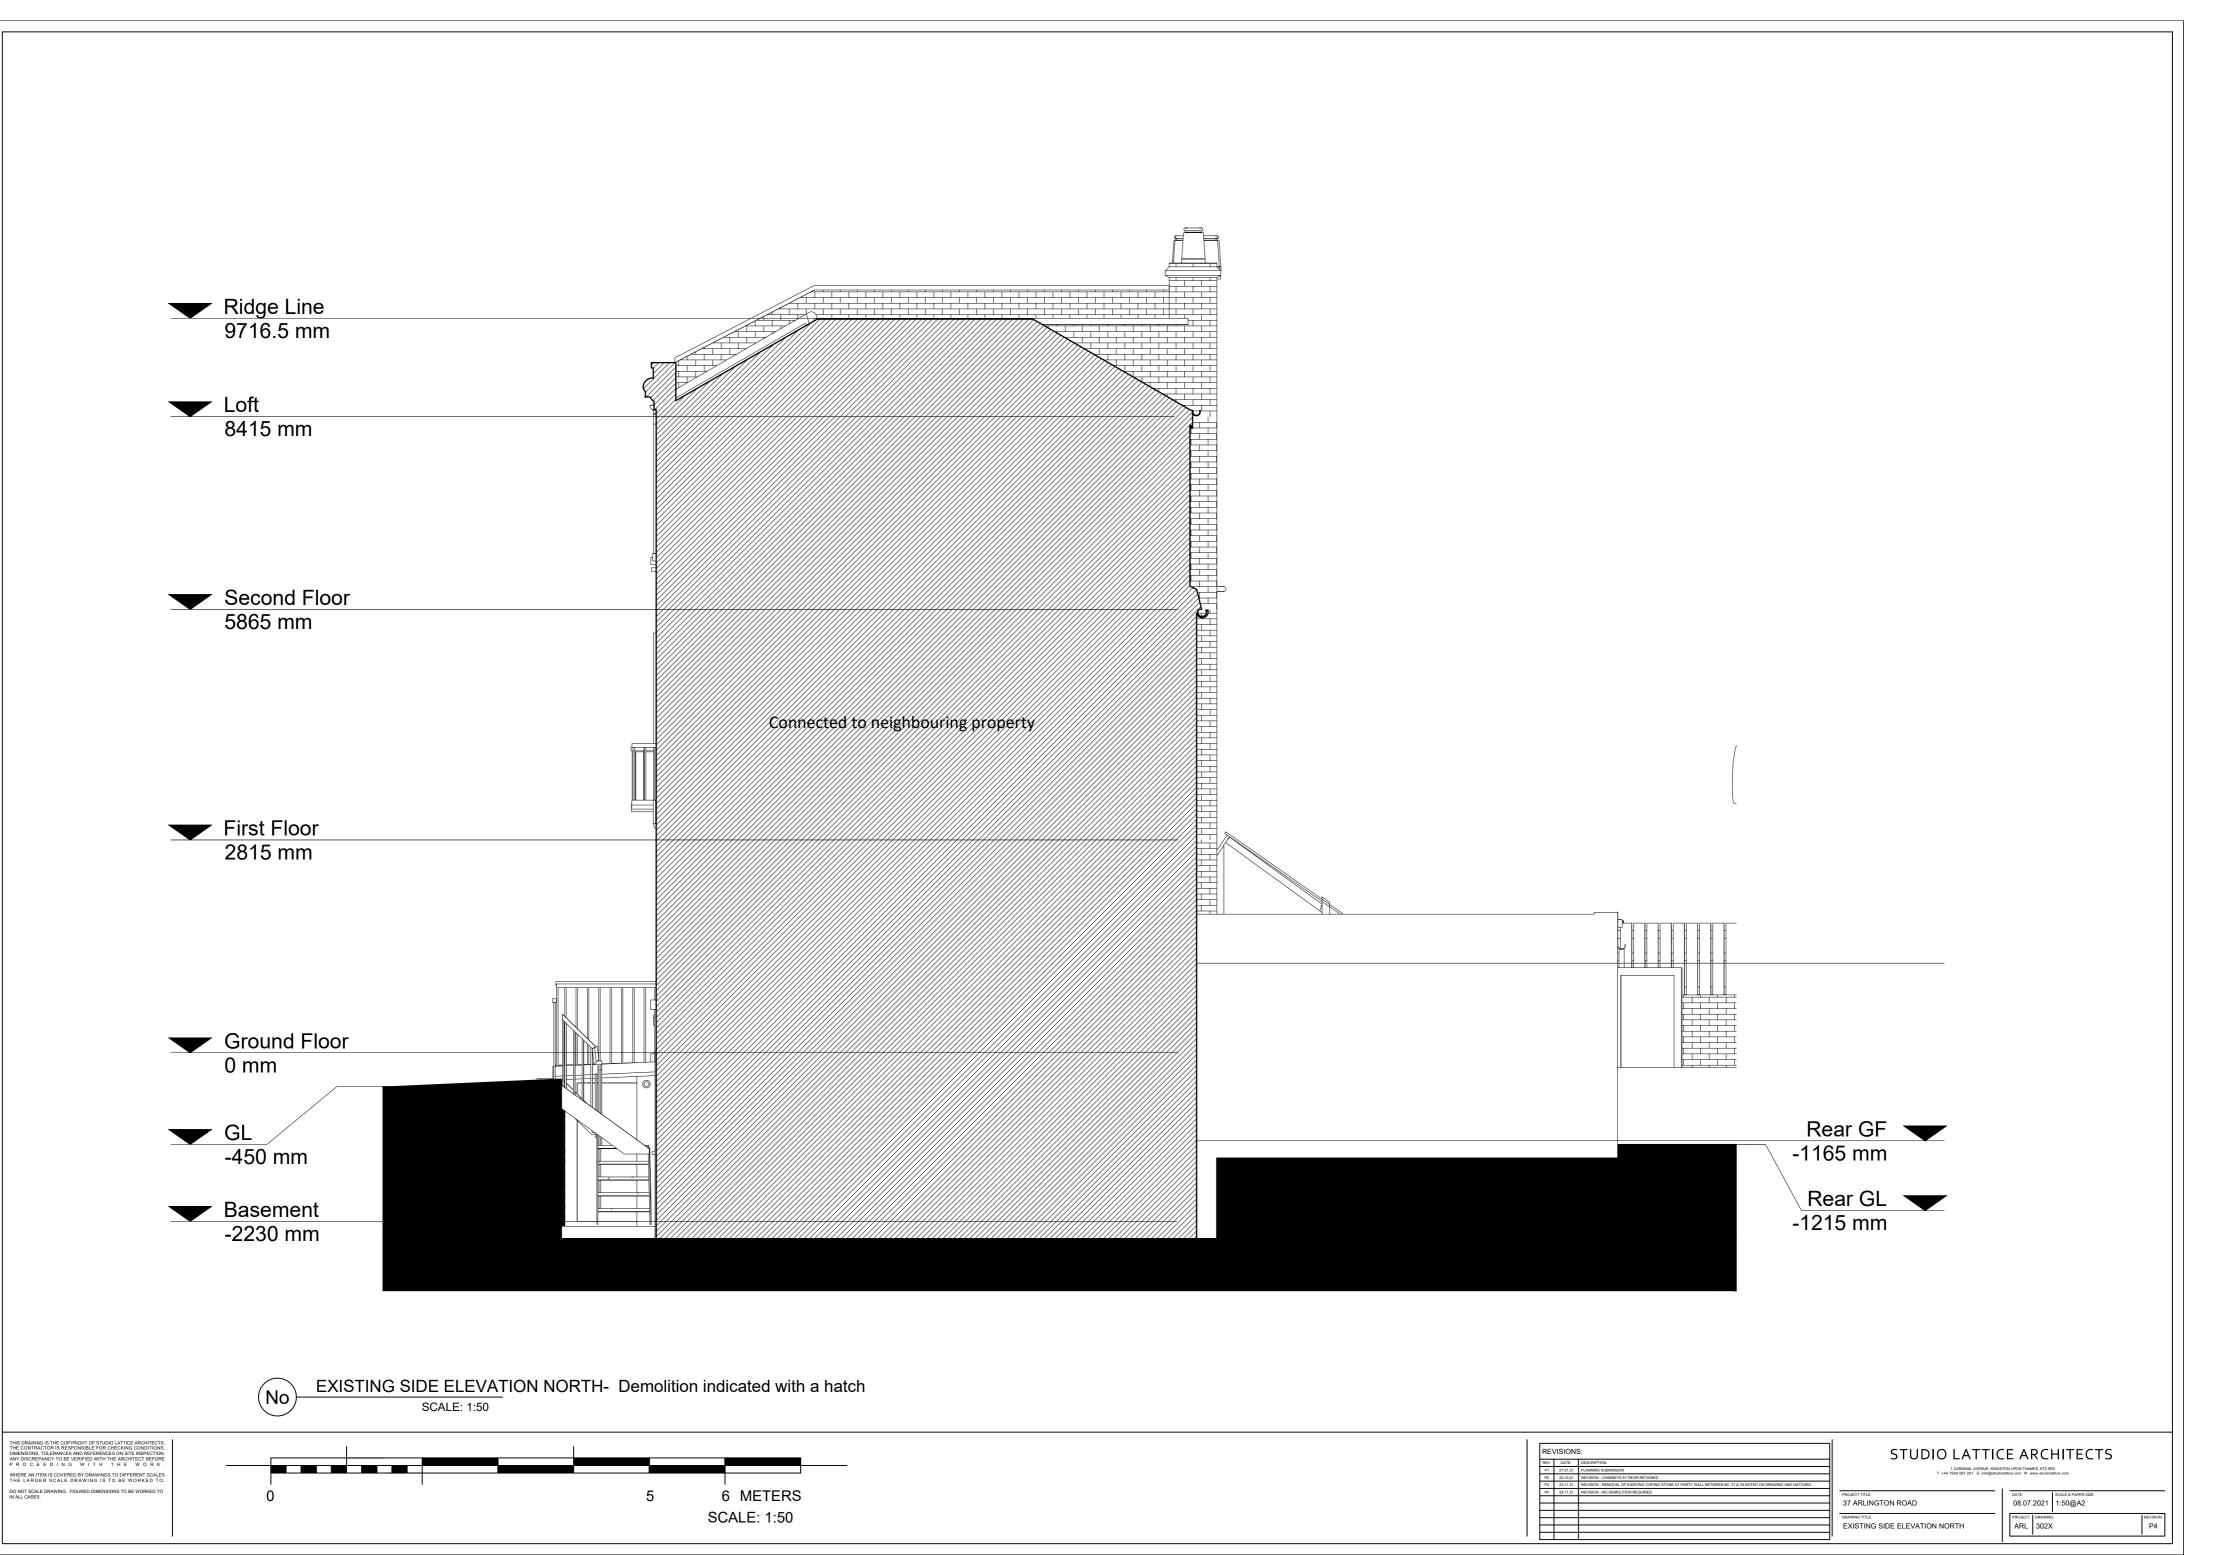

-1

 REVISIONS:

 Rev.
 DATE:
 DESS

 P1
 221221
 PLA

 P2
 20:021
 REV

 P2
 20:021
 REV

 P2
 20:021
 REV

 P3
 24:11:21
 REV

 P4
 25:11:21
 REV

 P4
 25:11:21
 REV

| PROJECT TITLE:          | DATE:           | SCALE & PAPER S |
|-------------------------|-----------------|-----------------|
| 37 ARLINGTON ROAD       | 08.07.2021      | 1:50@A2         |
| DRAWING TITLE:          | PROJECT: DRAWIN | NG:             |
| PROPOSED REAR ELEVATION | ARL 301         |                 |

ARL 301

P4

|     | RE   | VISION   | S:                                                                            | STUDIO LATTIC                                                                                        | E ARCI           | HITECTS             |          |
|-----|------|----------|-------------------------------------------------------------------------------|------------------------------------------------------------------------------------------------------|------------------|---------------------|----------|
| 1   | REV: | DATE:    | DESCRIPTION:                                                                  |                                                                                                      |                  |                     |          |
| 1   | P1   | 27.07.21 | PLANNING SUBMISSION                                                           | 1 CARDINAL AVENUE, KINGSTON UPON THAMES, K72 SRX<br>T: 44 7939 857 281 E: info@jekuloilatitice.com W |                  |                     |          |
| 1   | P2   | 20:10:21 | REVISION - GLASS ROOF TO REAR & CHIMNEYS RETAINED AT EXISTING HEIGHT AT REAR. | 1. 144 133 301 201 2. Integradio                                                                     |                  |                     |          |
| 1   | P3   | 24.11.21 | REVISION - ADDITIONAL NOTE ADDED TO RAISED PARTY WALL FROM SIDE OF NUMBER 39. |                                                                                                      |                  |                     |          |
| 1   | P4   | 26.11.21 | REVISION -MANSARD ROOF EXTENSION REMOVED.                                     | PROJECT TITLE:                                                                                       | DATE:            | SCALE & PAPER SIZE: |          |
| 1   |      |          |                                                                               | 37 ARLINGTON ROAD                                                                                    | 08.07.2021       | 1.50@42             |          |
| 1   |      |          |                                                                               | 37 AILEINOTON ROAD                                                                                   | 00.07.2021       | 1.00@Az             |          |
| 1   |      |          |                                                                               | DRAWING TITLE:                                                                                       | PROJECT: DRAWING | •<br>               | REVISION |
| I 1 |      |          |                                                                               | PROPOSED SIDE ELEVATION NORTH                                                                        | ARL 302          |                     | P4       |
| 1   |      |          |                                                                               | PROPOSED SIDE ELEVATION NORTH                                                                        | ARL 302          |                     | P4       |
|     |      |          |                                                                               | 1                                                                                                    |                  |                     |          |