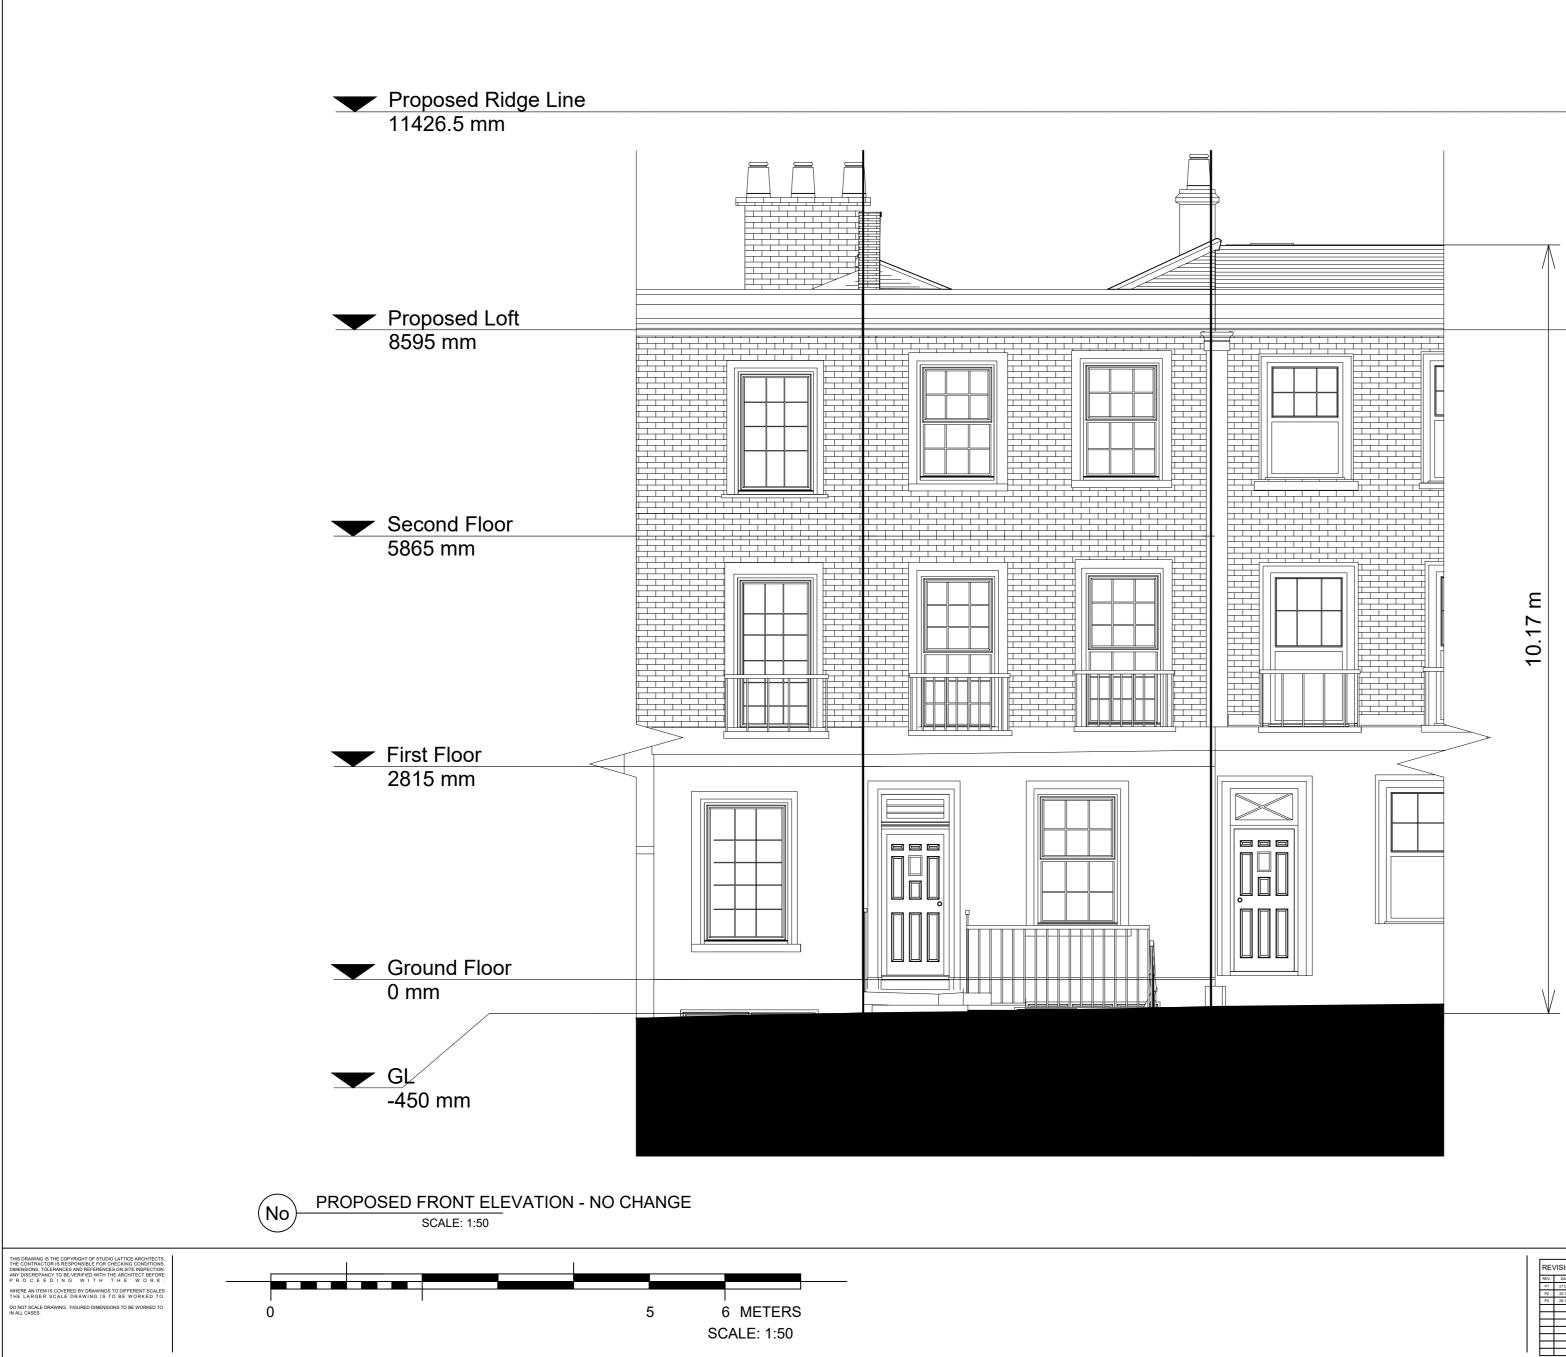

# STUDIO LATTICE ARCHITECTS 1 CARDINAL AVENUE, KINGSTON UPON THAMES, KT2 5RX T: +44 7939 587 261 E: info@studiolattice.com W: www.studiolattice.com

| PROJECT TITLE:           |  |
|--------------------------|--|
| 37 ARLINGTON ROAD        |  |
| · · · · ·                |  |
| DRAWING TITLE:           |  |
| PROPOSED FRONT ELEVATION |  |
|                          |  |
|                          |  |

| 08.07.2021       |     | 1:50@A2 |           |
|------------------|-----|---------|-----------|
| PROJECT: DRAWING |     | :       | REVISION: |
| ARL              | 300 |         | P3        |
|                  |     |         |           |