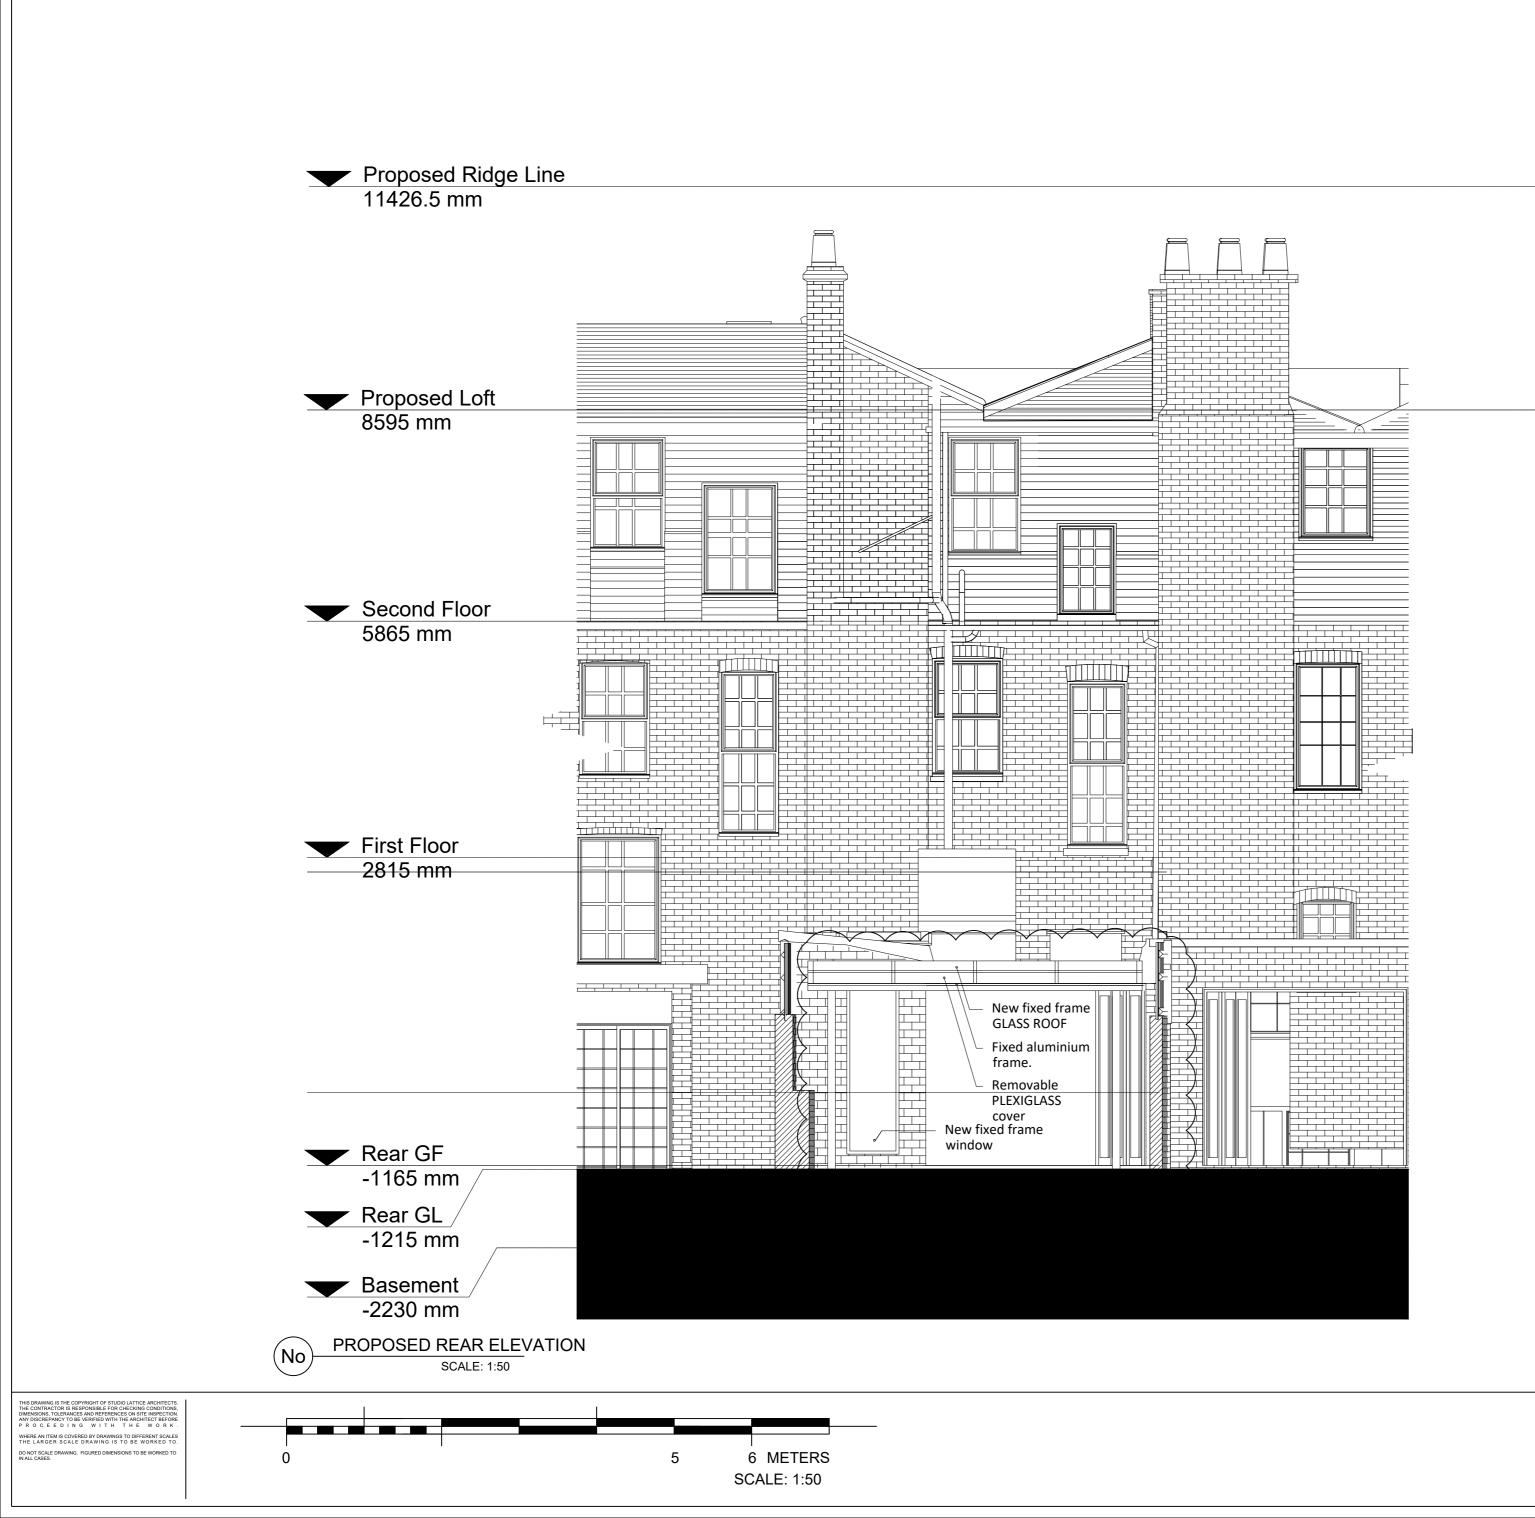

| P3 |
|----|
|    |
|    |

|                                     | STUDIO LATTIC                                                  | E ARC                    | HITECTS             |
|-------------------------------------|----------------------------------------------------------------|--------------------------|---------------------|
|                                     | 1 CARDINAL AVENUE, KINGS<br>T: +44 7939 587 261 E: info@studic |                          |                     |
| ISTING HEIGHT AT REAR.              | 1. 144 100 001 201 2. Integration                              | Autor.com II. WWW.Moulou |                     |
| ON REDUCED IN SIZE.                 |                                                                |                          |                     |
| ED WITH REMOVABLE PLEXIGLASS COVER. | PROJECT TITLE:                                                 | DATE:                    | SCALE & PAPER SIZE: |
|                                     | 37 ARLINGTON ROAD                                              | 08.07.2021               | 1.50@42             |
|                                     | 37 ANLINGTON NOAD                                              | 00.07.2021               | 1.00(0/42           |

-1

 REVISIONS:

 Rev.
 DATE:
 DESS

 P1
 221221
 PLA

 P2
 20:021
 REV

 P2
 20:021
 REV

 P2
 20:021
 REV

 P3
 24:11:21
 REV

 P4
 25:11:21
 REV

 P4
 25:11:21
 REV

| PROJECT TITLE:          | DATE:           | SCALE & PAPER S |
|-------------------------|-----------------|-----------------|
| 37 ARLINGTON ROAD       | 08.07.2021      | 1:50@A2         |
| DRAWING TITLE:          | PROJECT: DRAWIN | NG:             |
| PROPOSED REAR ELEVATION | ARL 301         |                 |

ARL 301

P4

|     | RE   | VISION   | S:                                                                            | STUDIO LATTIC                                                                                        | E ARCI           | HITECTS             |          |
|-----|------|----------|-------------------------------------------------------------------------------|------------------------------------------------------------------------------------------------------|------------------|---------------------|----------|
| 1   | REV: | DATE:    | DESCRIPTION:                                                                  |                                                                                                      |                  |                     |          |
| 1   | P1   | 27.07.21 | PLANNING SUBMISSION                                                           | 1 CARDINAL AVENUE, KINGSTON UPON THAMES, K72 SRX<br>T: 44 7939 857 281 E: info@jekuloilatitice.com W |                  |                     |          |
| 1   | P2   | 20:10:21 | REVISION - GLASS ROOF TO REAR & CHIMNEYS RETAINED AT EXISTING HEIGHT AT REAR. | 1. 144 133 301 201 2. Integradio                                                                     |                  |                     |          |
| 1   | P3   | 24.11.21 | REVISION - ADDITIONAL NOTE ADDED TO RAISED PARTY WALL FROM SIDE OF NUMBER 39. |                                                                                                      |                  |                     |          |
| 1   | P4   | 26.11.21 | REVISION -MANSARD ROOF EXTENSION REMOVED.                                     | PROJECT TITLE:                                                                                       | DATE:            | SCALE & PAPER SIZE: |          |
| 1   |      |          |                                                                               | 37 ARLINGTON ROAD                                                                                    | 08.07.2021       | 1.50@42             |          |
| 1   |      |          |                                                                               | 37 AILEINOTON ROAD                                                                                   | 00.07.2021       | 1.00@Az             |          |
| 1   |      |          |                                                                               | DRAWING TITLE:                                                                                       | PROJECT: DRAWING | •<br>               | REVISION |
| I 1 |      |          |                                                                               | PROPOSED SIDE ELEVATION NORTH                                                                        | ARL 302          |                     | P4       |
| 1   |      |          |                                                                               | PROPOSED SIDE ELEVATION NORTH                                                                        | ARL 302          |                     | P4       |
|     |      |          |                                                                               | 1                                                                                                    |                  |                     |          |