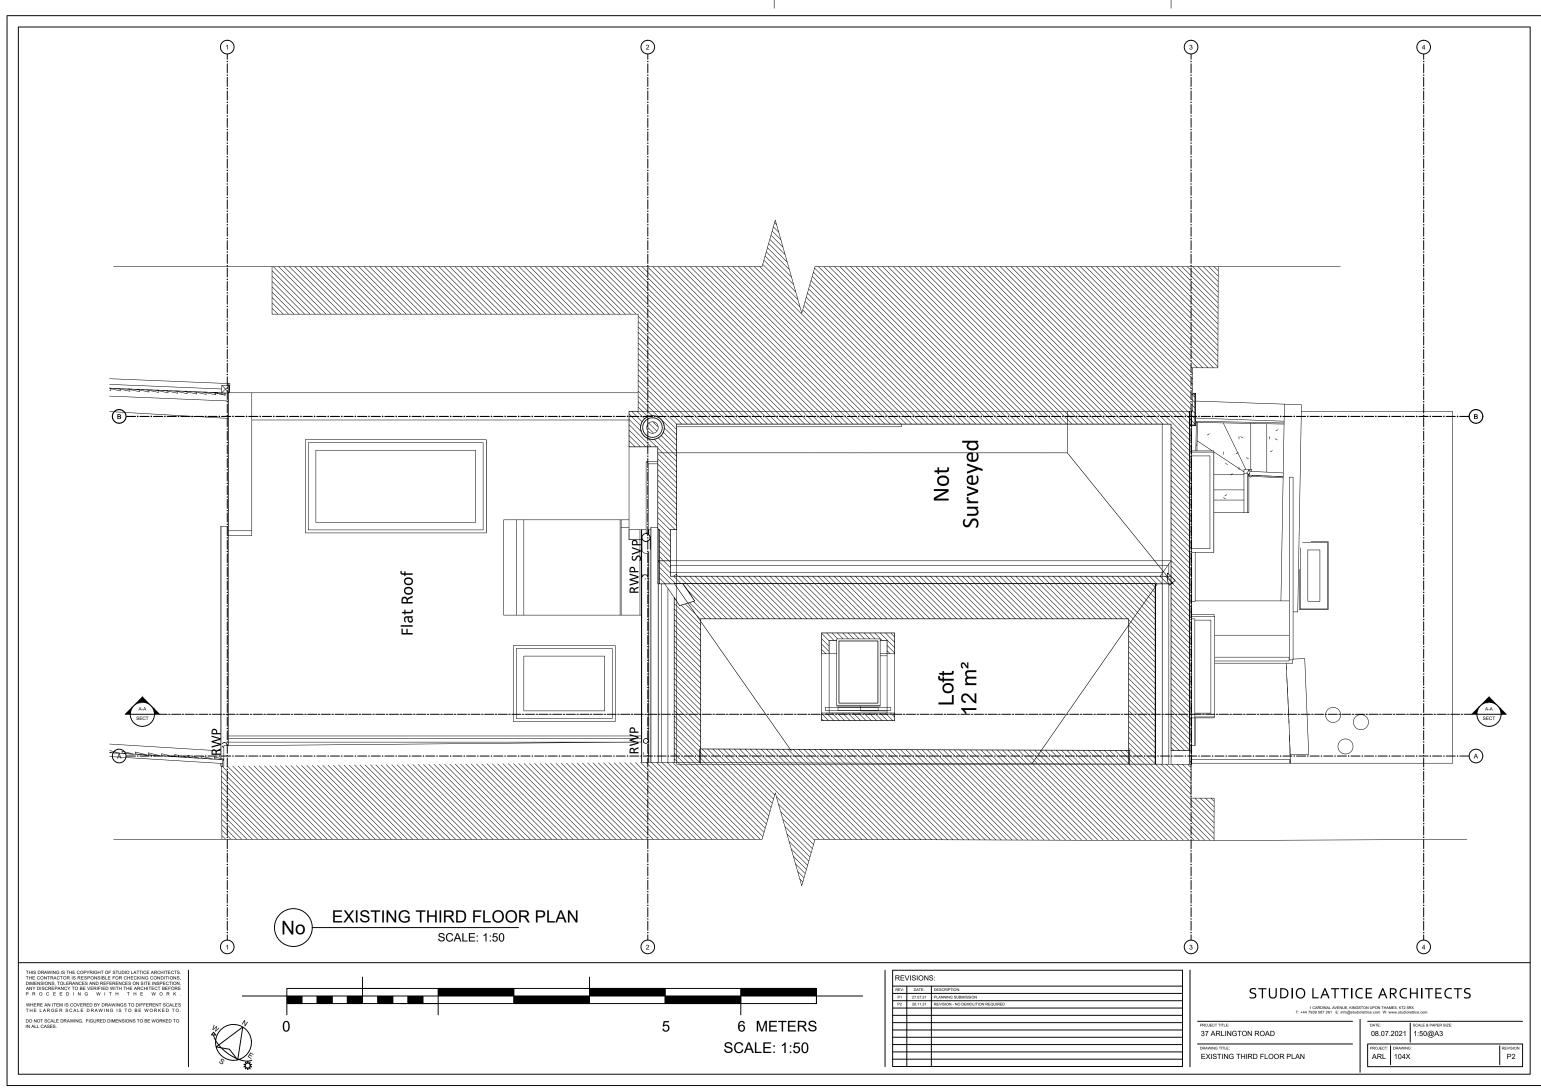

| REV: | DATE:    | DESCRIPTION:                          |
|------|----------|---------------------------------------|
| P1   | 27.07.21 | PLANNING SUBMISSION                   |
| P2   | 20:10:21 | REVISION - CHIMNEYS AT REAR RETAINED. |
| P3   | 26.11.21 | REVISION - NO DEMOLITION REQUIRED     |
|      |          |                                       |
|      |          |                                       |
|      |          |                                       |
|      |          |                                       |
|      |          |                                       |
|      |          |                                       |