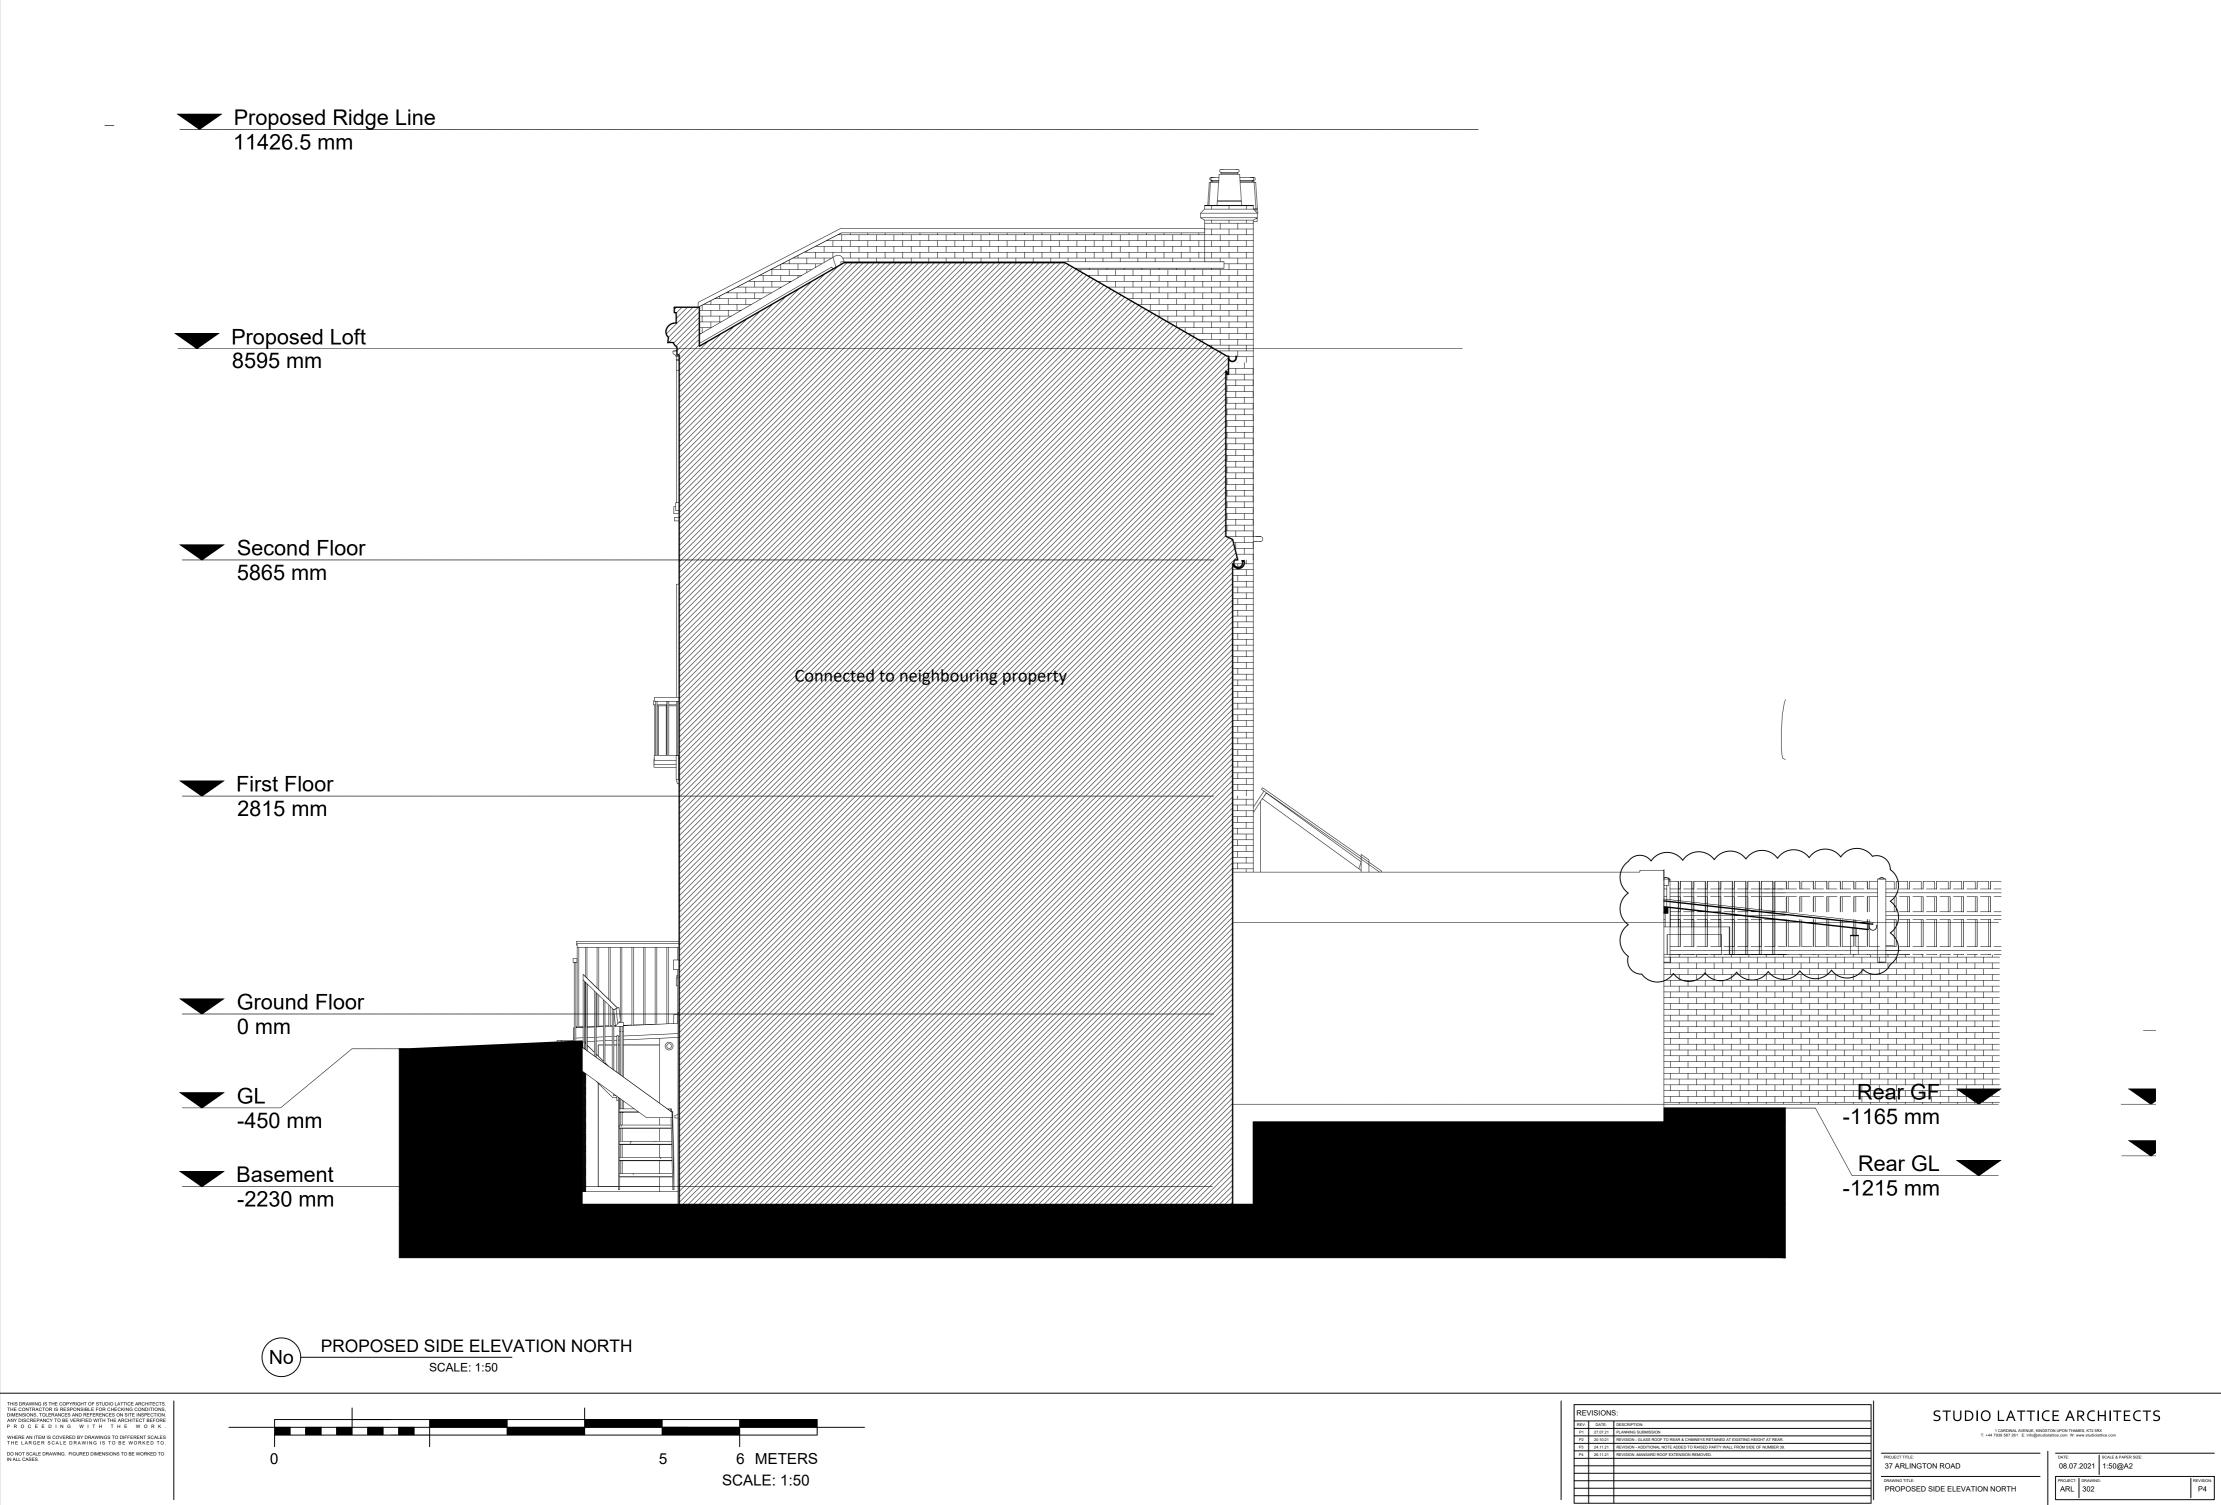

ARL 301

P4

|     | RE   | VISION   | S:                                                                            | STUDIO LATTIC                                                                                        | E ARCI           | HITECTS             |          |
|-----|------|----------|-------------------------------------------------------------------------------|------------------------------------------------------------------------------------------------------|------------------|---------------------|----------|
| 1   | REV: | DATE:    | DESCRIPTION:                                                                  |                                                                                                      |                  |                     |          |
| 1   | P1   | 27.07.21 | PLANNING SUBMISSION                                                           | 1 CARDINAL AVENUE, KINGSTON UPON THAMES, K72 SRX<br>T: 44 7939 857 281 E: info@jekuloilatitice.com W |                  |                     |          |
| 1   | P2   | 20:10:21 | REVISION - GLASS ROOF TO REAR & CHIMNEYS RETAINED AT EXISTING HEIGHT AT REAR. | 1. 144 133 301 201 2. Integradio                                                                     |                  |                     |          |
| 1   | P3   | 24.11.21 | REVISION - ADDITIONAL NOTE ADDED TO RAISED PARTY WALL FROM SIDE OF NUMBER 39. |                                                                                                      |                  |                     |          |
| 1   | P4   | 26.11.21 | REVISION -MANSARD ROOF EXTENSION REMOVED.                                     | PROJECT TITLE:                                                                                       | DATE:            | SCALE & PAPER SIZE: |          |
| 1   |      |          |                                                                               | 37 ARLINGTON ROAD                                                                                    | 08.07.2021       | 1.50@42             |          |
| 1   |      |          |                                                                               | 37 AILEINOTON ROAD                                                                                   | 00.07.2021       | 1.00@Az             |          |
| 1   |      |          |                                                                               | DRAWING TITLE:                                                                                       | PROJECT: DRAWING | •<br>               | REVISION |
| I 1 |      |          |                                                                               | PROPOSED SIDE ELEVATION NORTH                                                                        | ARL 302          |                     | P4       |
| 1   |      |          |                                                                               | PROPOSED SIDE ELEVATION NORTH                                                                        | ARL 302          |                     | P4       |
|     |      |          |                                                                               | 1                                                                                                    |                  |                     |          |