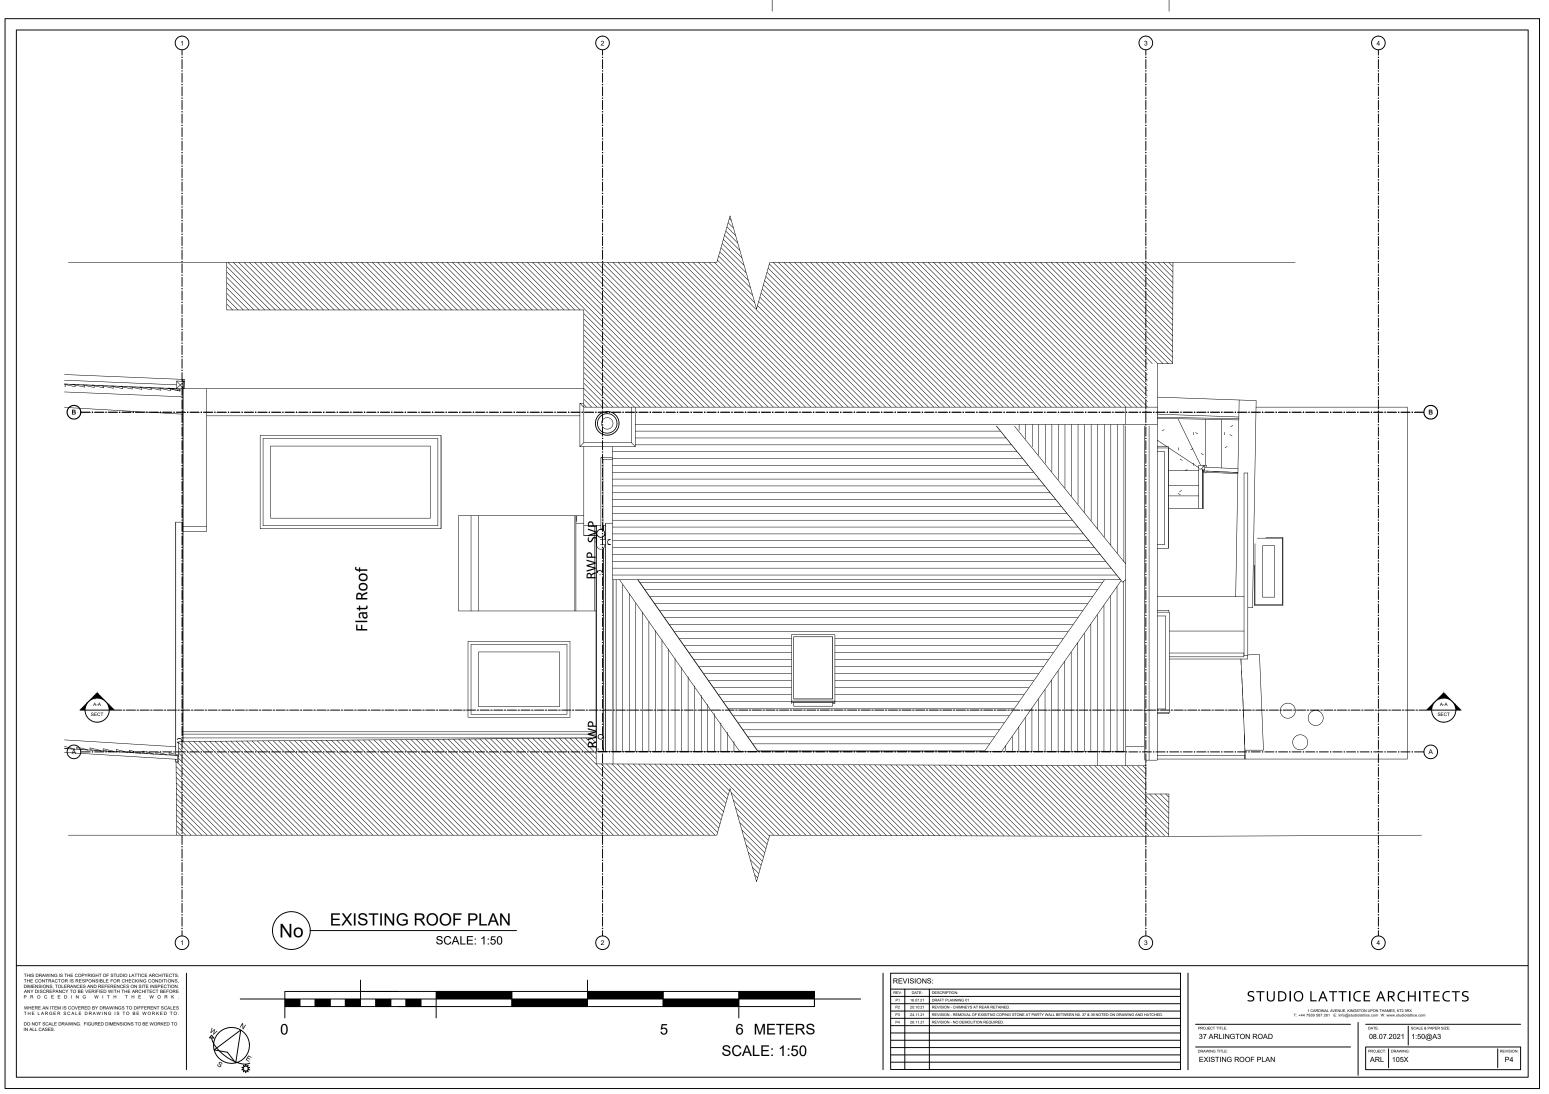

-1

 REVISIONS:

 Rev.
 DATE:
 DESS

 P1
 221221
 PLA

 P2
 20:021
 REV

 P2
 20:021
 REV

 P2
 20:021
 REV

 P3
 24:11:21
 REV

 P4
 25:11:21
 REV

 P4
 25:11:21
 REV

| PROJECT TITLE:          | DATE:           | SCALE & PAPER S |
|-------------------------|-----------------|-----------------|
| 37 ARLINGTON ROAD       | 08.07.2021      | 1:50@A2         |
| DRAWING TITLE:          | PROJECT: DRAWIN | NG:             |
| PROPOSED REAR ELEVATION | ARL 301         |                 |