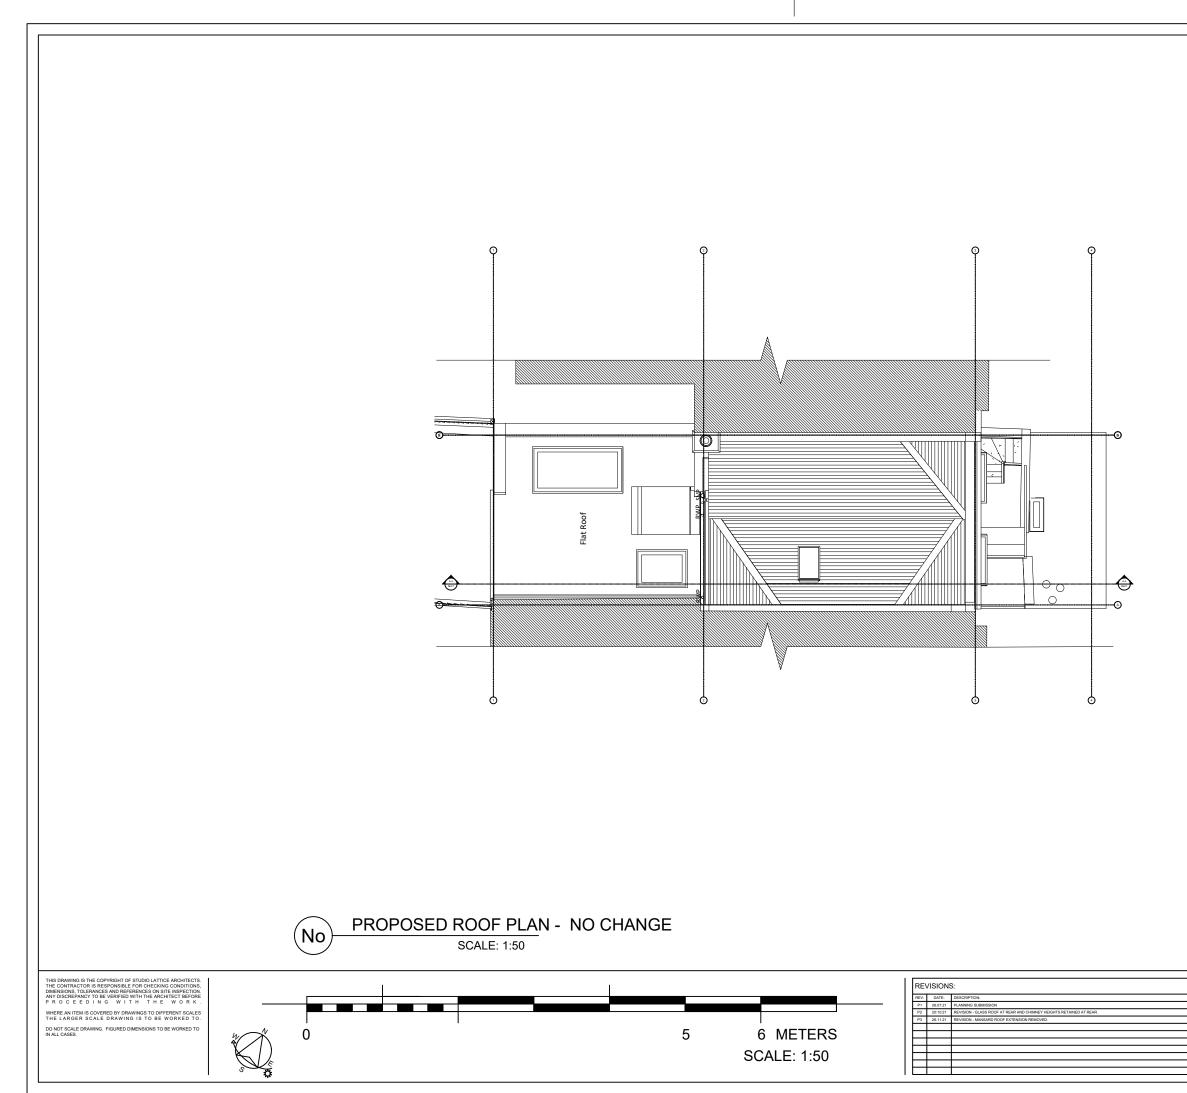

### CARDRAL MEMLER, KINGSTON UPON THMES, K72 BK 1: CARDRAL MEMLER, KINGSTON UPON THMES, K72 BK 1: 447 7039 67 201 E: Info@stontumence W: view addidates cent PROJECT TITLE: 37 ARLINGTON ROAD Deamend TITLE: PROPOSED ROOF PLAN PROPOSED ROOF PLAN

REVISION: P3

| REV: | DATE:    | DESCRIPTION:                                                                  |  |
|------|----------|-------------------------------------------------------------------------------|--|
| P1   | 27.07.21 | PLANNING SUBMISSION                                                           |  |
| P2   | 20.10.21 | REVISION - GLASS ROOF TO REAR & CHIMNEYS RETAINED AT EXISTING HEIGHT AT REAR. |  |
| P3   | 26.11.21 | REVISION - MANSARD ROOF EXTENSION REMOVED                                     |  |
|      |          |                                                                               |  |
|      |          |                                                                               |  |
|      |          |                                                                               |  |
| I    |          |                                                                               |  |