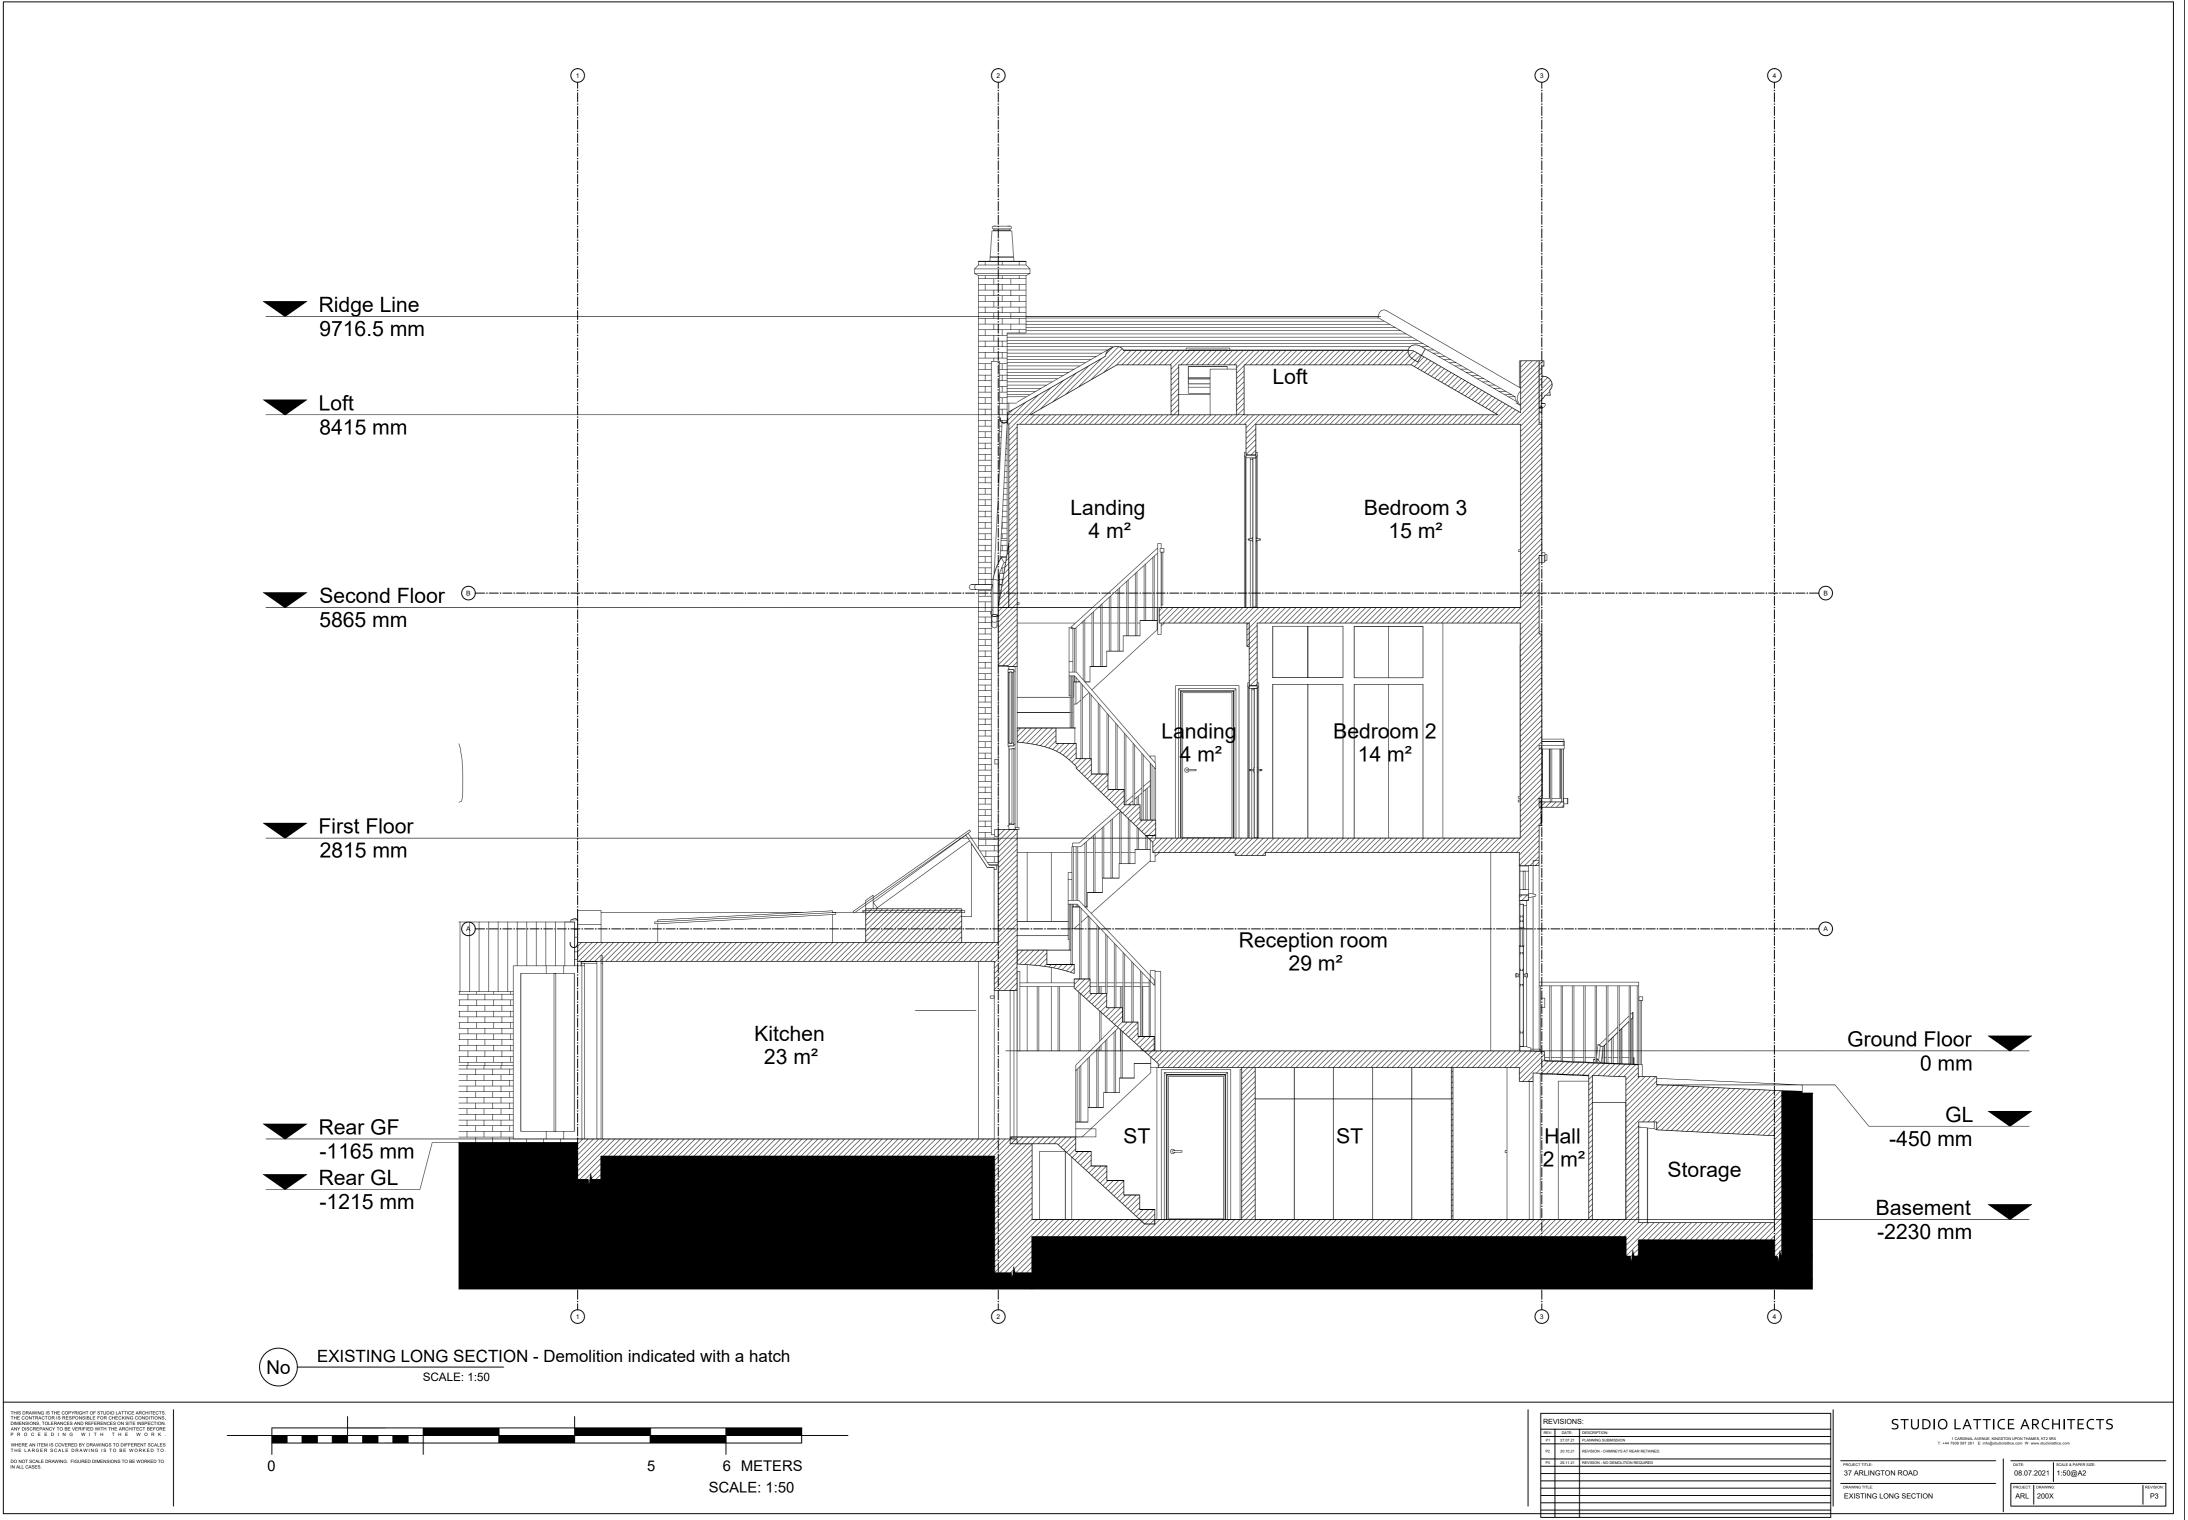

| P3 |
|----|
|    |

| REV: | DATE:    | DESCRIPTION:                          |  |
|------|----------|---------------------------------------|--|
| P1   | 27.07.21 | PLANNING SUBMISSION                   |  |
| P2   | 20:10:21 | REVISION - CHIMNEYS AT REAR RETAINED. |  |
| P3   | 26.11.21 | REVISION - NO DEMOLITION REQUIRED     |  |
|      |          |                                       |  |
|      |          |                                       |  |
|      |          |                                       |  |
|      |          |                                       |  |
|      |          |                                       |  |
|      |          |                                       |  |