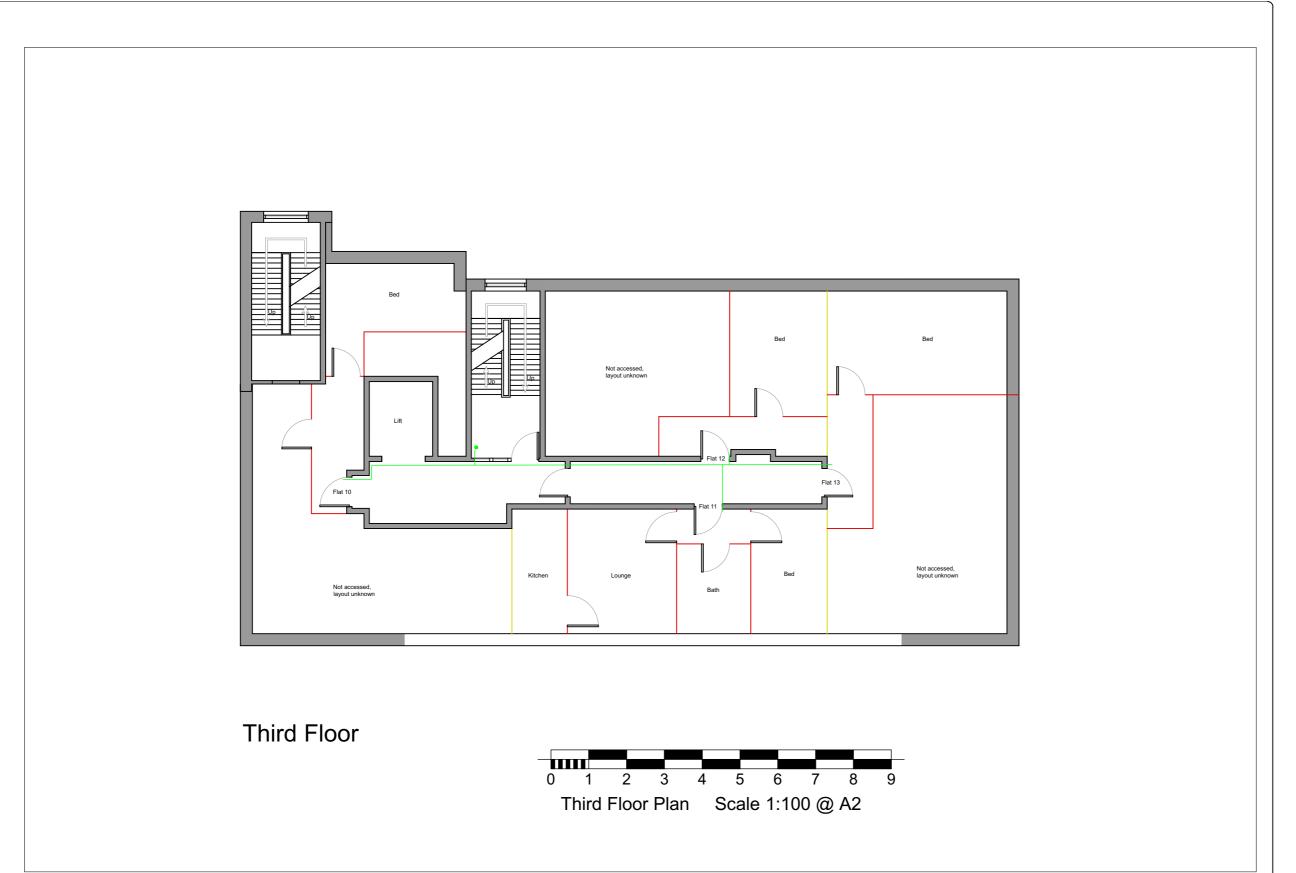

Revision: Date: Drawn: Check:

| Project:     | Passive Fire Protection Works at Akbar<br>House, Guilford Place, London |
|--------------|-------------------------------------------------------------------------|
| Status:      |                                                                         |
| Client:      | PA Housing                                                              |
| Sheet title: | Layout Plan - 3rd Floor                                                 |
| Scale:       | 1:100 @A3                                                               |
| Date:        | 29:01:2019                                                              |
| Drawn:       | PT                                                                      |