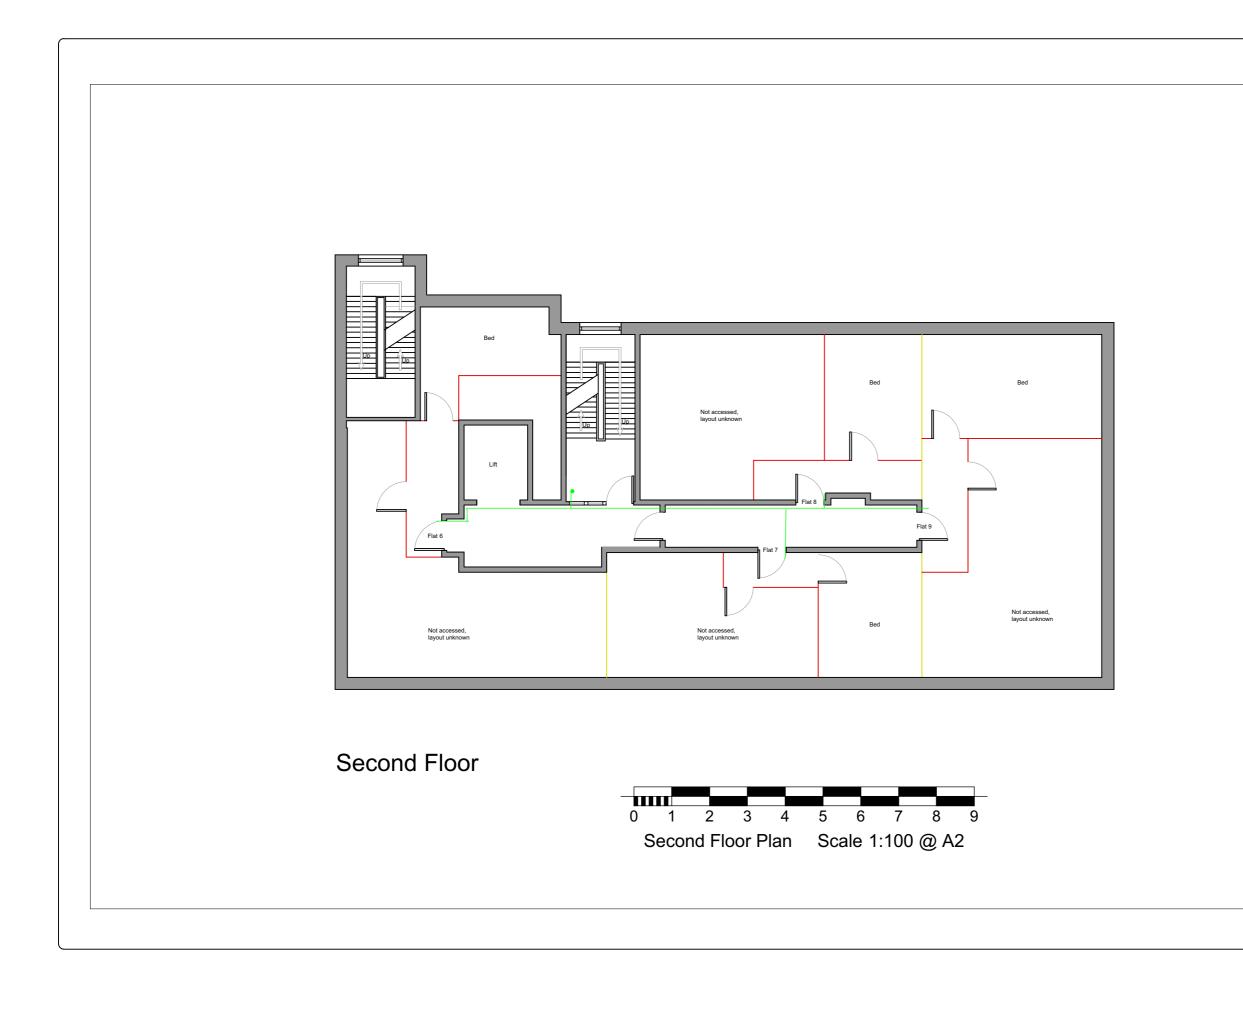

Drawn : Check:

B Fire door notes removed.

16/11/21 ASP GAG

| Project :     | Passive Fire Protection Works at Akbar<br>House , Guilford Place , London |
|---------------|---------------------------------------------------------------------------|
| Status :      |                                                                           |
| Client :      | PA Housing                                                                |
| Sheet title : | Floor Plan - 2nd Floor                                                    |
| Scale:        | 1:100@A3                                                                  |
| Date :        | 29:01:2019                                                                |
| Drawn :       | РТ                                                                        |
| Checked :     |                                                                           |