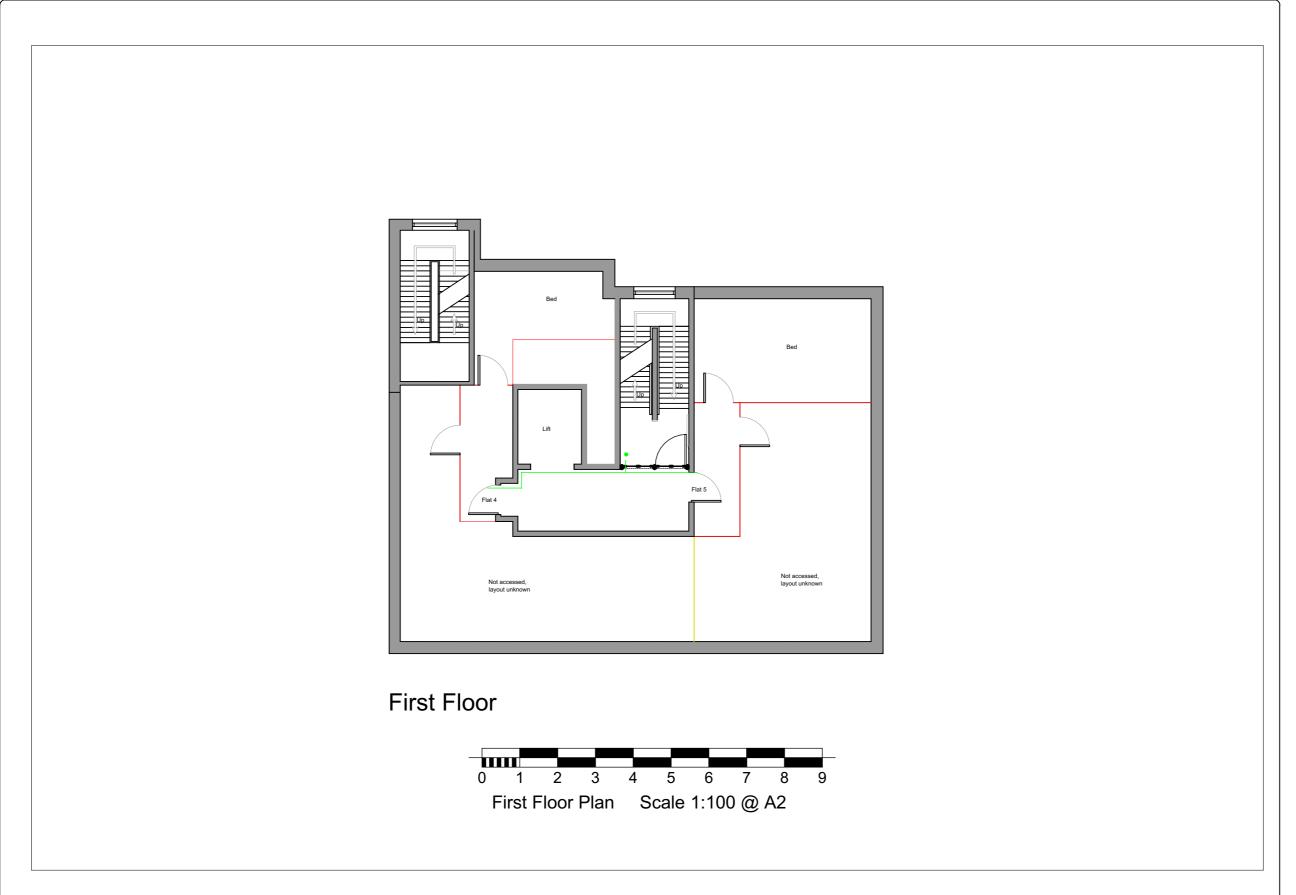

| Project:     | Passive Fire Protection Works at Akbar<br>House, Guilford Place, London |
|--------------|-------------------------------------------------------------------------|
| Status:      |                                                                         |
| Client:      | PA Housing                                                              |
| Sheet title: | Floor Plan - 1st Floor                                                  |
| Scale:       | 1:100@A3                                                                |
| Date:        | 29:01:2019                                                              |
| Drawn:       | PT                                                                      |
|              |                                                                         |