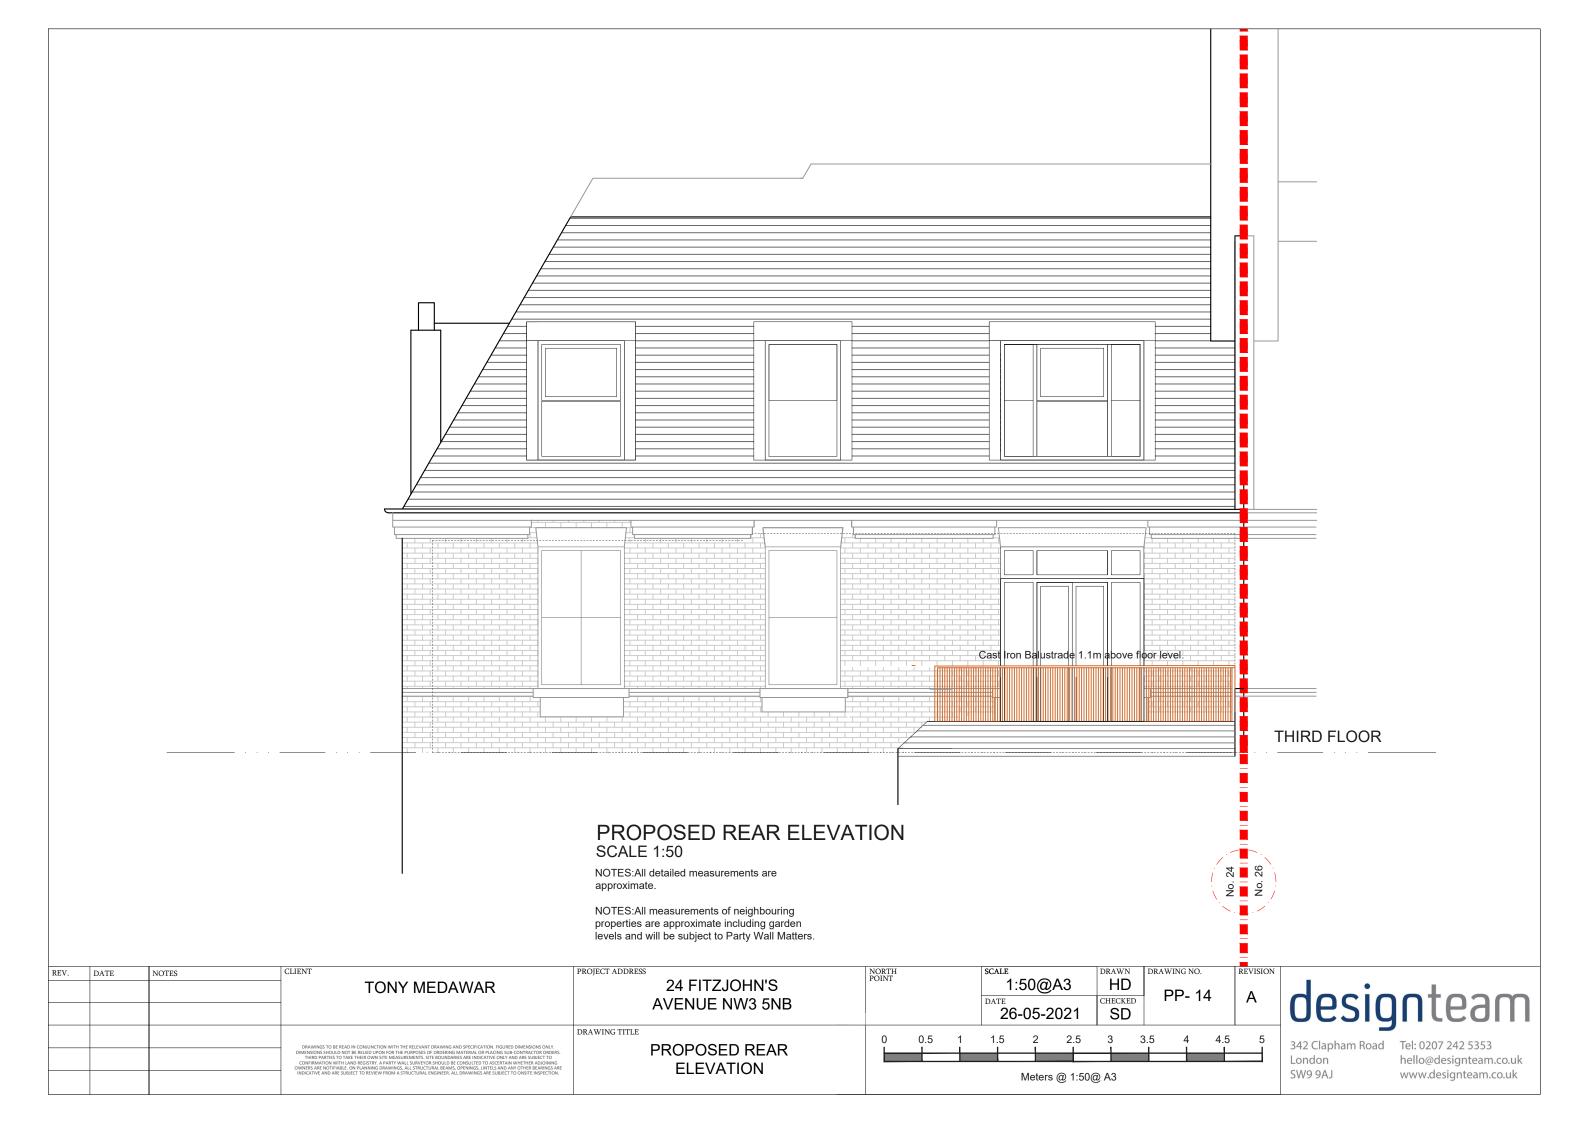

NOTES:All detailed measurements are approximate.

NOTES:All measurements of neighbouring properties are approximate including garden levels and will be subject to Party Wall Matters.

| RI | EV. | DATE | NOTES | TONY MEDAWAR                                                                                                                                                                                                                                                                                                                                                                                                                                                                                                                                                                                                                                                          | PROJECT ADDRESS  24 FITZJOHN'S  AVENUE NW3 5NB | NORTH<br>POINT |     |   | 1:50@A3 DATE 26-05-2021 |         |                   | HD<br>CHECKEI      | D         | PP- 12 |   | REVISION A | des |                                 |
|----|-----|------|-------|-----------------------------------------------------------------------------------------------------------------------------------------------------------------------------------------------------------------------------------------------------------------------------------------------------------------------------------------------------------------------------------------------------------------------------------------------------------------------------------------------------------------------------------------------------------------------------------------------------------------------------------------------------------------------|------------------------------------------------|----------------|-----|---|-------------------------|---------|-------------------|--------------------|-----------|--------|---|------------|-----|---------------------------------|
|    |     |      |       | DRAWINGS TO BE FEAD IN CONJUNCTION WITH THE RELEVANT DRAWING AND SPECIFICATION. RIGURED DIMESSIONS OBLY. DIMENSIONS SHOULD NOT BE BLUED UNDLY ON THE PURPOSEL OF ORDERING MATERIAL OR PACING SIDE CONTRACTOR ORDERS. DIMED DARTIES TO TAKE THEIR OWN SITE MEASUREMENTS, SITE BOUNDAMES ARE RIDUCATIVE ONLY AND MEASUREMENT. COMPRISATION WITH LAND REGISTERY A PARTY WAS LISUREVOR SHOULD BE COMPUTED TO ACCEPTANT WHETHER ADDIONING OWNERS ARE NOTHERABLE ON PLANNING DRAWINGS, ALL STRUCTURAL BEAMS, OPENINGS, LINTELS AND ANY OTHER BEARNINGS ARE INDICATIVE AND ARE SUBJECT TO REVIEW FROM A STRUCTURAL ENGINEER. ALL DRAWINGS ARE SUBJECT TO DISSITE RISPECTION. | PROPOSED SIDE ELEVATION                        | 0              | 0.5 | 1 | 1.                      | 5<br>Me | 2<br>L<br>eters @ | 2.5<br>(2) 1:50(6) | 3<br>D A3 | 3.5    | 4 | 4.5        | 5   | 342 Clapha<br>London<br>SW9 9AJ |