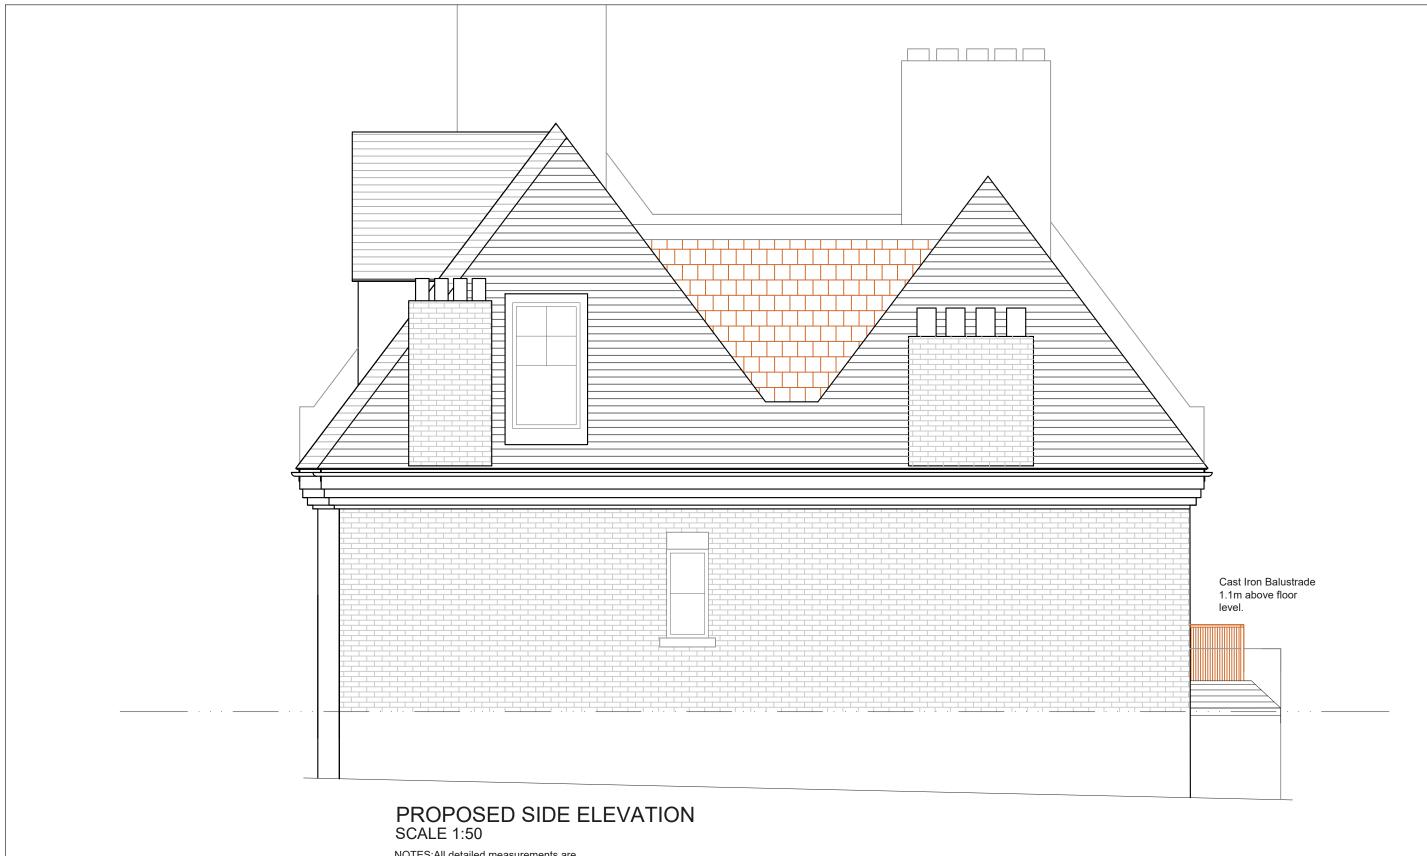

NOTES:All detailed measurements are approximate.

NOTES:All measurements of neighbouring properties are approximate including garden levels and will be subject to Party Wall Matters.

| RI | EV. | DATE | NOTES | TONY MEDAWAR                                                                                                                                                                                                                                                                                                                                                                                                                                                                                                                                                                                                                                                          | PROJECT ADDRESS  24 FITZJOHN'S  AVENUE NW3 5NB | NORTH<br>POINT |     |   | 1:50@A3 DATE 26-05-2021 |         |                   | HD<br>CHECKEI      | D         | PP- 12 |   | REVISION A | des |                                 |
|----|-----|------|-------|-----------------------------------------------------------------------------------------------------------------------------------------------------------------------------------------------------------------------------------------------------------------------------------------------------------------------------------------------------------------------------------------------------------------------------------------------------------------------------------------------------------------------------------------------------------------------------------------------------------------------------------------------------------------------|------------------------------------------------|----------------|-----|---|-------------------------|---------|-------------------|--------------------|-----------|--------|---|------------|-----|---------------------------------|
|    |     |      |       | DRAWINGS TO BE FEAD IN CONJUNCTION WITH THE RELEVANT DRAWING AND SPECIFICATION. RIGURED DIMESSIONS OBLY. DIMENSIONS SHOULD NOT BE BLUED UNDLY ON THE PURPOSEL OF ORDERING MATERIAL OR PACING SIDE CONTRACTOR ORDERS. DIMED DARTIES TO TAKE THEIR OWN SITE MEASUREMENTS, SITE BOUNDAMES ARE RIDUCATIVE ONLY AND MEASUREMENT. COMPRISATION WITH LAND REGISTERY A PARTY WAS LISUREVOR SHOULD BE COMPUTED TO ACCEPTANT WHETHER ADDIONING OWNERS ARE NOTHERABLE ON PLANNING DRAWINGS, ALL STRUCTURAL BEAMS, OPENINGS, LINTELS AND ANY OTHER BEARNINGS ARE INDICATIVE AND ARE SUBJECT TO REVIEW FROM A STRUCTURAL ENGINEER. ALL DRAWINGS ARE SUBJECT TO DISSITE RISPECTION. | PROPOSED SIDE ELEVATION                        | 0              | 0.5 | 1 | 1.                      | 5<br>Me | 2<br>L<br>eters @ | 2.5<br>(2) 1:50(6) | 3<br>D A3 | 3.5    | 4 | 4.5        | 5   | 342 Clapha<br>London<br>SW9 9AJ |