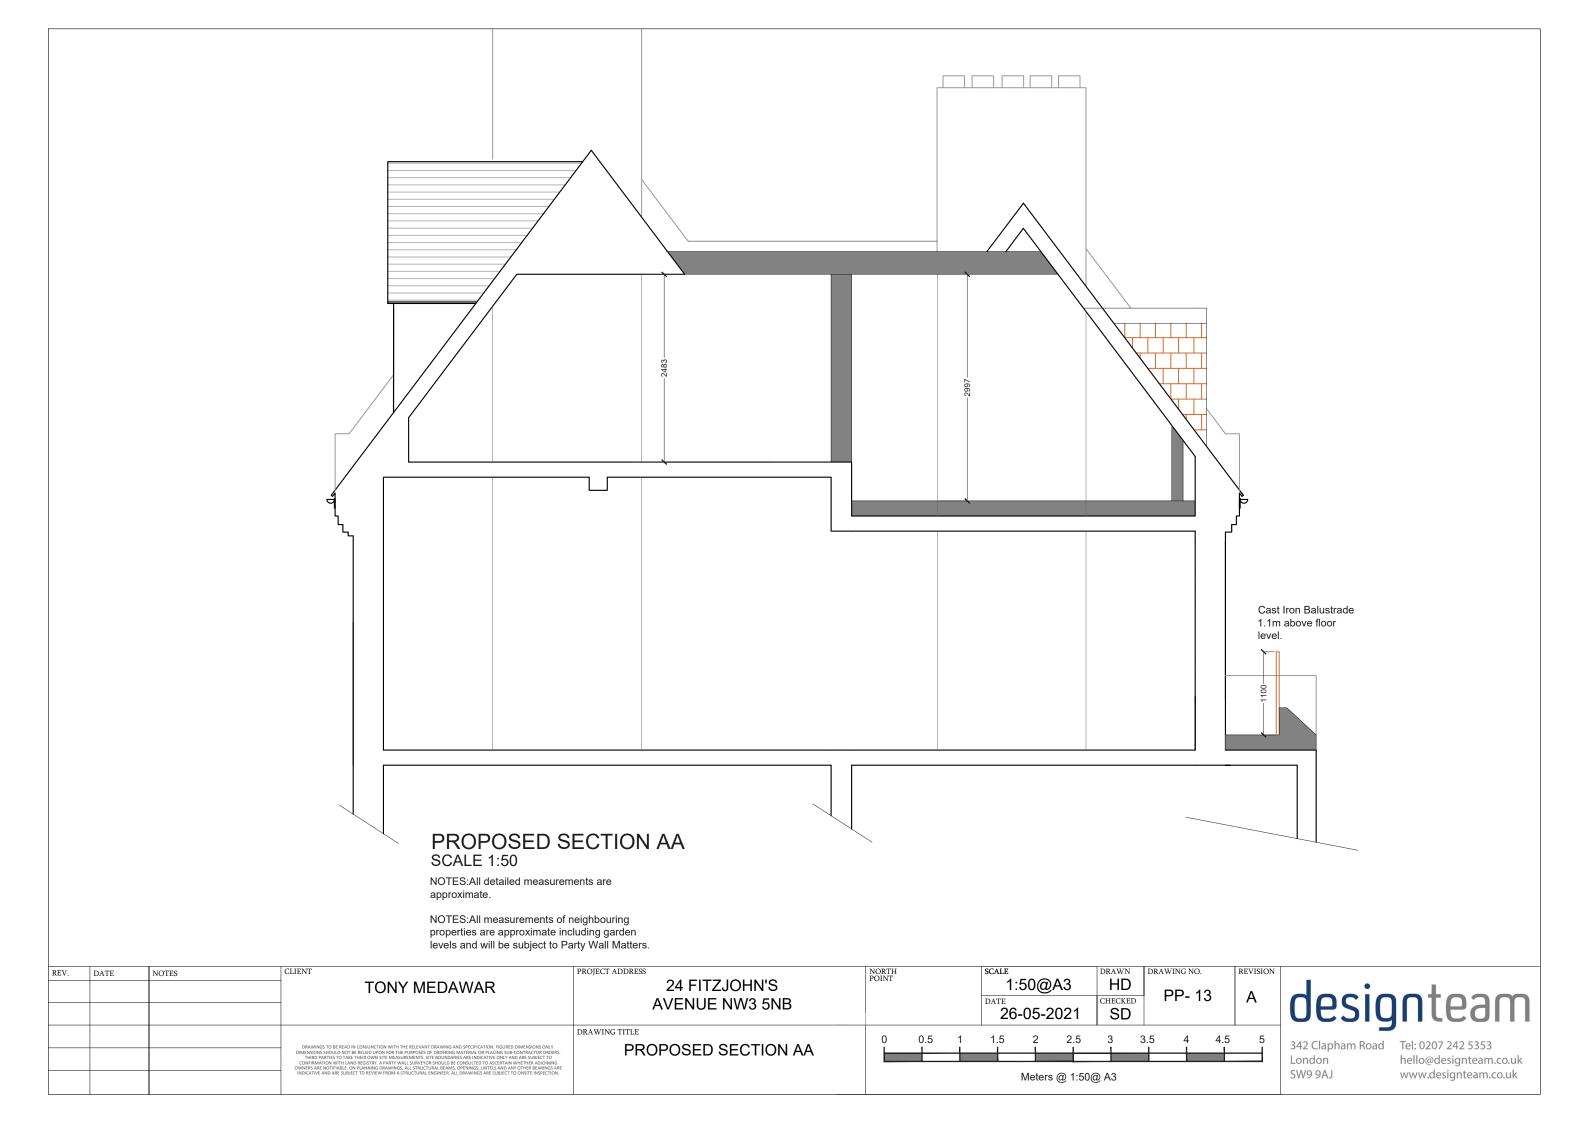

NOTES:All detailed measurements are approximate.

NOTES:All measurements of neighbouring properties are approximate including garden levels and will be subject to Party Wall Matters.

| RI | EV. | DATE | NOTES | TONY MEDAWAR                                                                                                                                                                                                                                                                                                                                                                                                                                                                                                                                                                                                                                                          | PROJECT ADDRESS  24 FITZJOHN'S  AVENUE NW3 5NB | NORTH<br>POINT |     |   | 1:50@A3 DATE 26-05-2021 |         |                   | HD<br>CHECKEI      | D         | PP- 12 |   | REVISION A | des |                                 |
|----|-----|------|-------|-----------------------------------------------------------------------------------------------------------------------------------------------------------------------------------------------------------------------------------------------------------------------------------------------------------------------------------------------------------------------------------------------------------------------------------------------------------------------------------------------------------------------------------------------------------------------------------------------------------------------------------------------------------------------|------------------------------------------------|----------------|-----|---|-------------------------|---------|-------------------|--------------------|-----------|--------|---|------------|-----|---------------------------------|
|    |     |      |       | DRAWINGS TO BE FEAD IN CONJUNCTION WITH THE RELEVANT DRAWING AND SPECIFICATION. RIGURED DIMESSIONS OBLY. DIMENSIONS SHOULD NOT BE BLUED UNDLY ON THE PURPOSEL OF ORDERING MATERIAL OR PACING SIDE CONTRACTOR ORDERS. DIMED DARTIES TO TAKE THEIR OWN SITE MEASUREMENTS, SITE BOUNDAMES ARE RIDUCATIVE ONLY AND MEASUREMENT. COMPRISATION WITH LAND REGISTERY A PARTY WAS LISUREVOR SHOULD BE COMPUTED TO ACCEPTANT WHETHER ADDIONING OWNERS ARE NOTHERABLE ON PLANNING DRAWINGS, ALL STRUCTURAL BEAMS, OPENINGS, LINTELS AND ANY OTHER BEARNINGS ARE INDICATIVE AND ARE SUBJECT TO REVIEW FROM A STRUCTURAL ENGINEER. ALL DRAWINGS ARE SUBJECT TO DISSITE RISPECTION. | PROPOSED SIDE ELEVATION                        | 0              | 0.5 | 1 | 1.                      | 5<br>Me | 2<br>L<br>eters @ | 2.5<br>(2) 1:50(6) | 3<br>D A3 | 3.5    | 4 | 4.5        | 5   | 342 Clapha<br>London<br>SW9 9AJ |