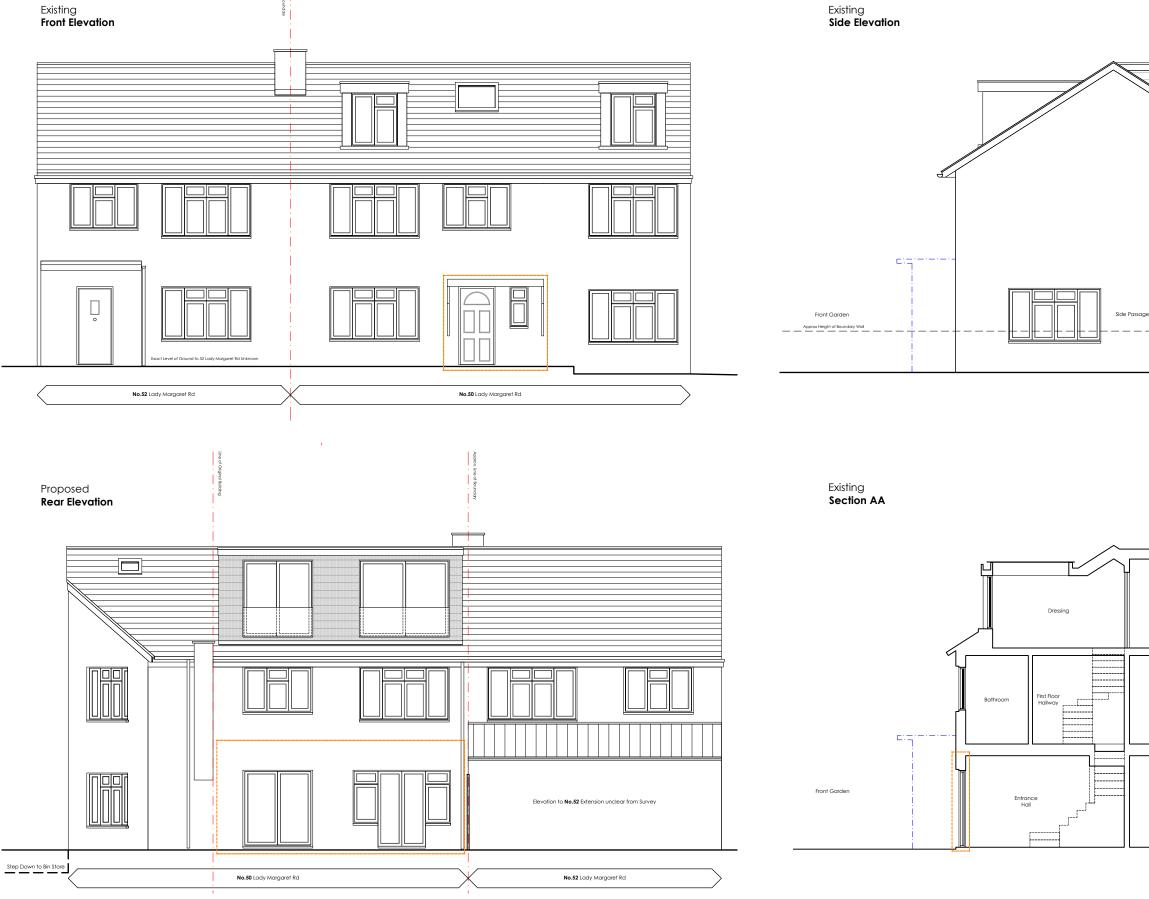

Demolitions . Area to be demolished

Outline of Proposed Addition 1

| Planning      | Application 4 . Existing                                    |
|---------------|-------------------------------------------------------------|
|               | Elevations and Section                                      |
| project       | 50 Lady Margaret Road                                       |
|               | Kentish Town . London . NW5 2NP                             |
| client        | Mr. and Mrs. Haugen                                         |
|               |                                                             |
| job no . 033. | (3) stage . O type / place . 200 series / number B revision |