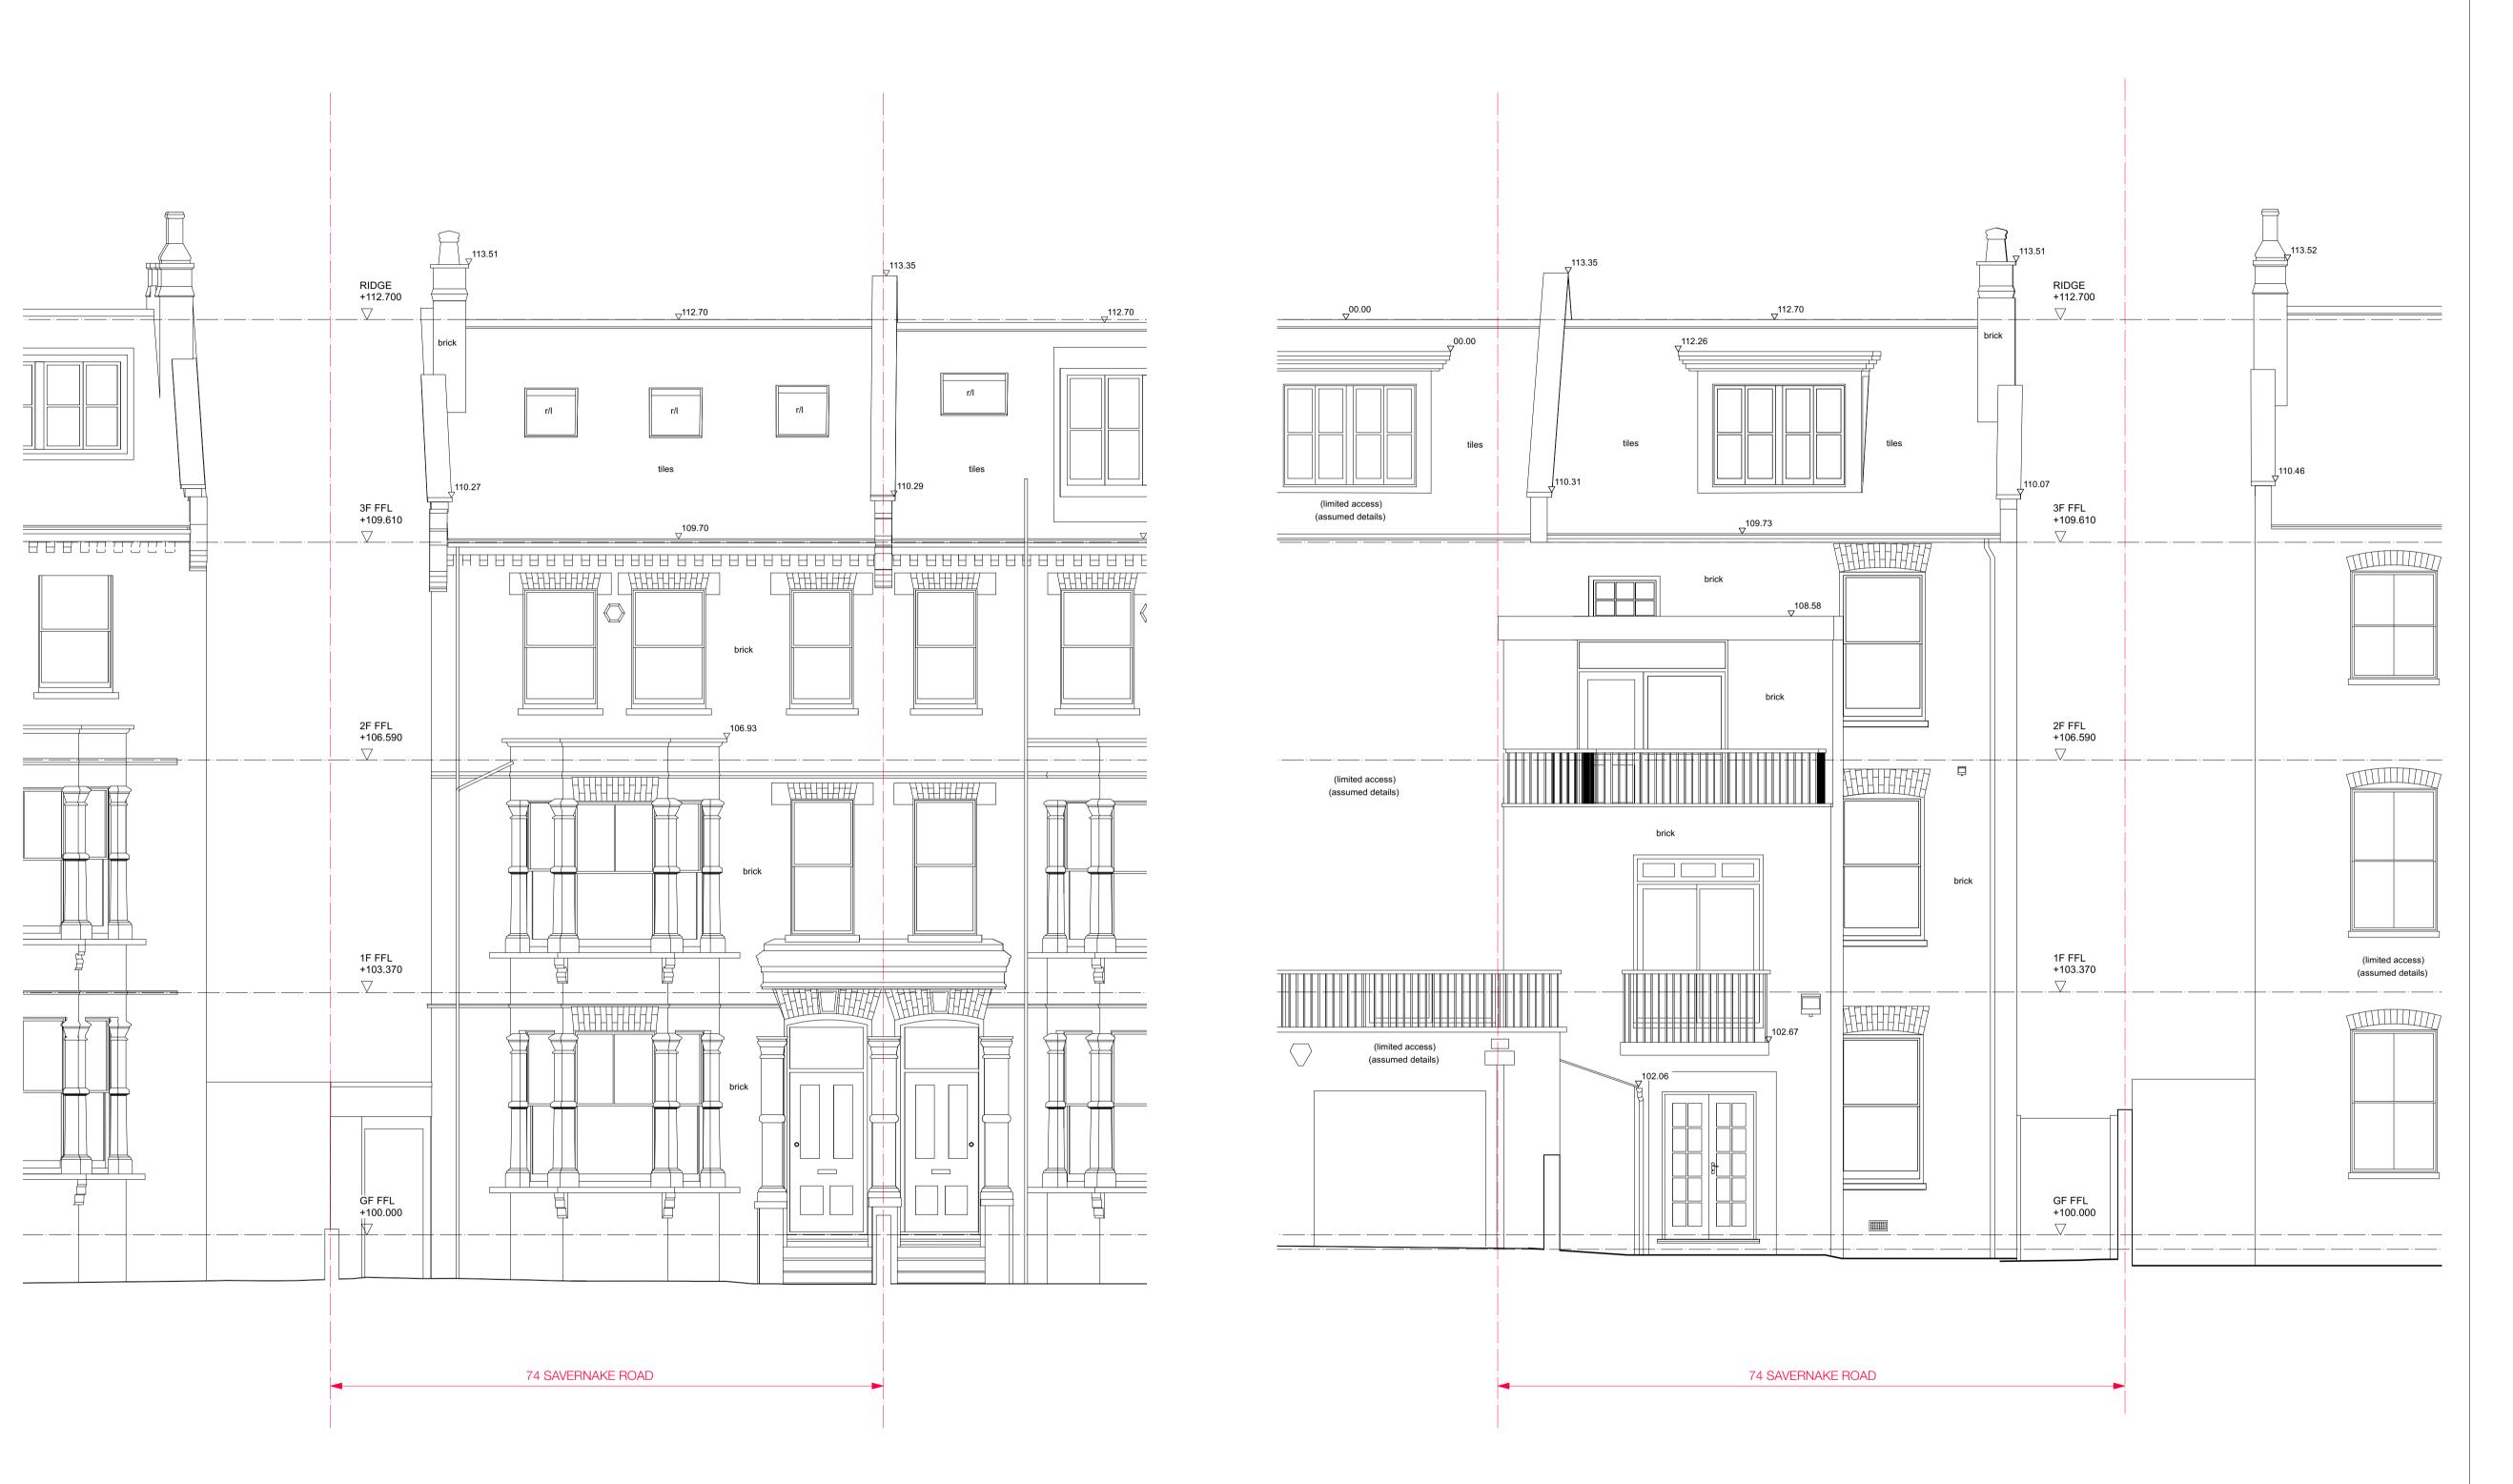

FRONT ELEVATION REAR ELEVATION

© AMP Architecture Ltd

Do not scale from this drawing. Dimensions are to be verified on site prior to construction Ordnance Survey Data reproduced by permission of Ordnance Survey®, on behalf of Her Majesty's Stationery Office. © Crown Copyright. All rights reserved.

Ms Christabel Constance

74 Savernake Road London NW3 2JU

Drawing Title

**Existing Elevations** 

Drawing Status Planning

1:50@A1 24.05.21

OA

Drawing Number 140-E-015