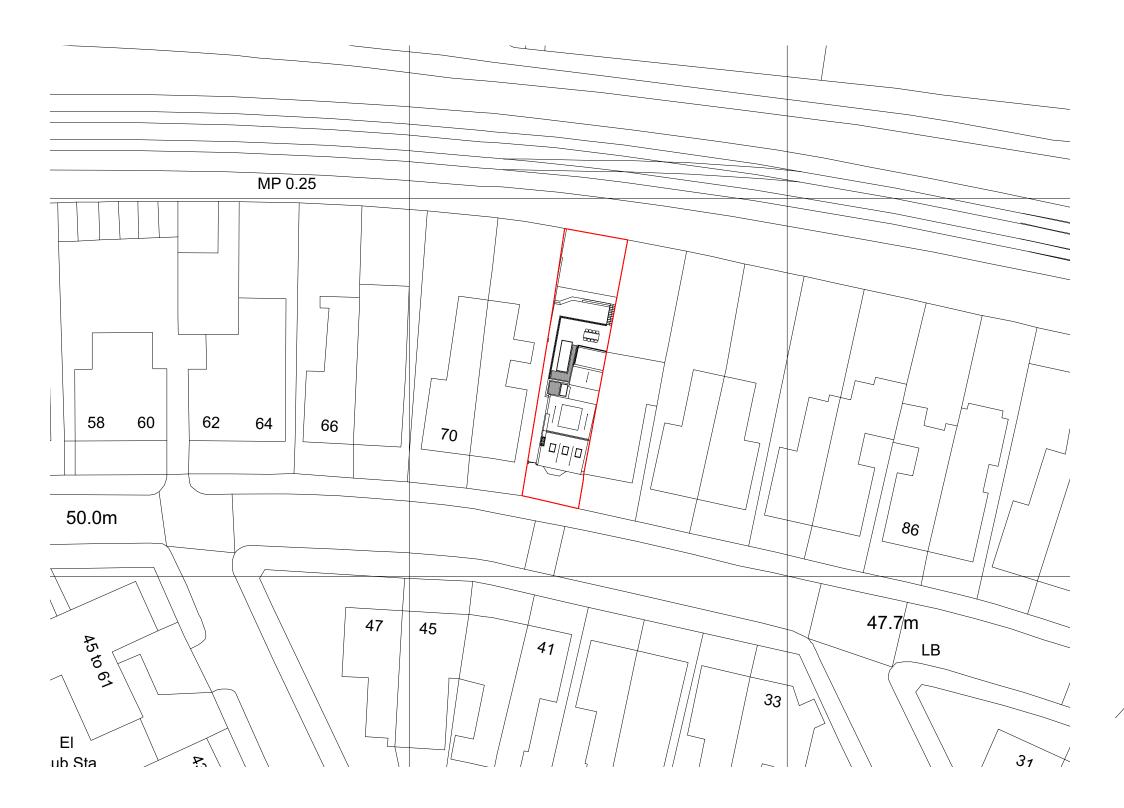

Produced on 30 September 2021 from the Ordnance Survey National Geographic Database and incorporating surveyed revision available at this date. This map shows the area bounded by 527939 185654,528081 185654,528081 185796,527939 185796,527939 185654 Reproduction in whole or part is prohibited without the prior permission of Ordnance Survey.

Crown copyright 2021. Supplied by copla ltd trading as UKPlanningMaps.com a licensed Ordnance Survey partner (100054135).

Data licence expires 30 September 2022. Unique plan reference: v2c//696495/943014

## 74 Savernake Road London NW3 2JU

140-S-002

Drawing Title Block Plan

Drawing Status Planning Date 30/09/2021

21

<sub>Scale</sub> 1:500@A3

SQ Revision