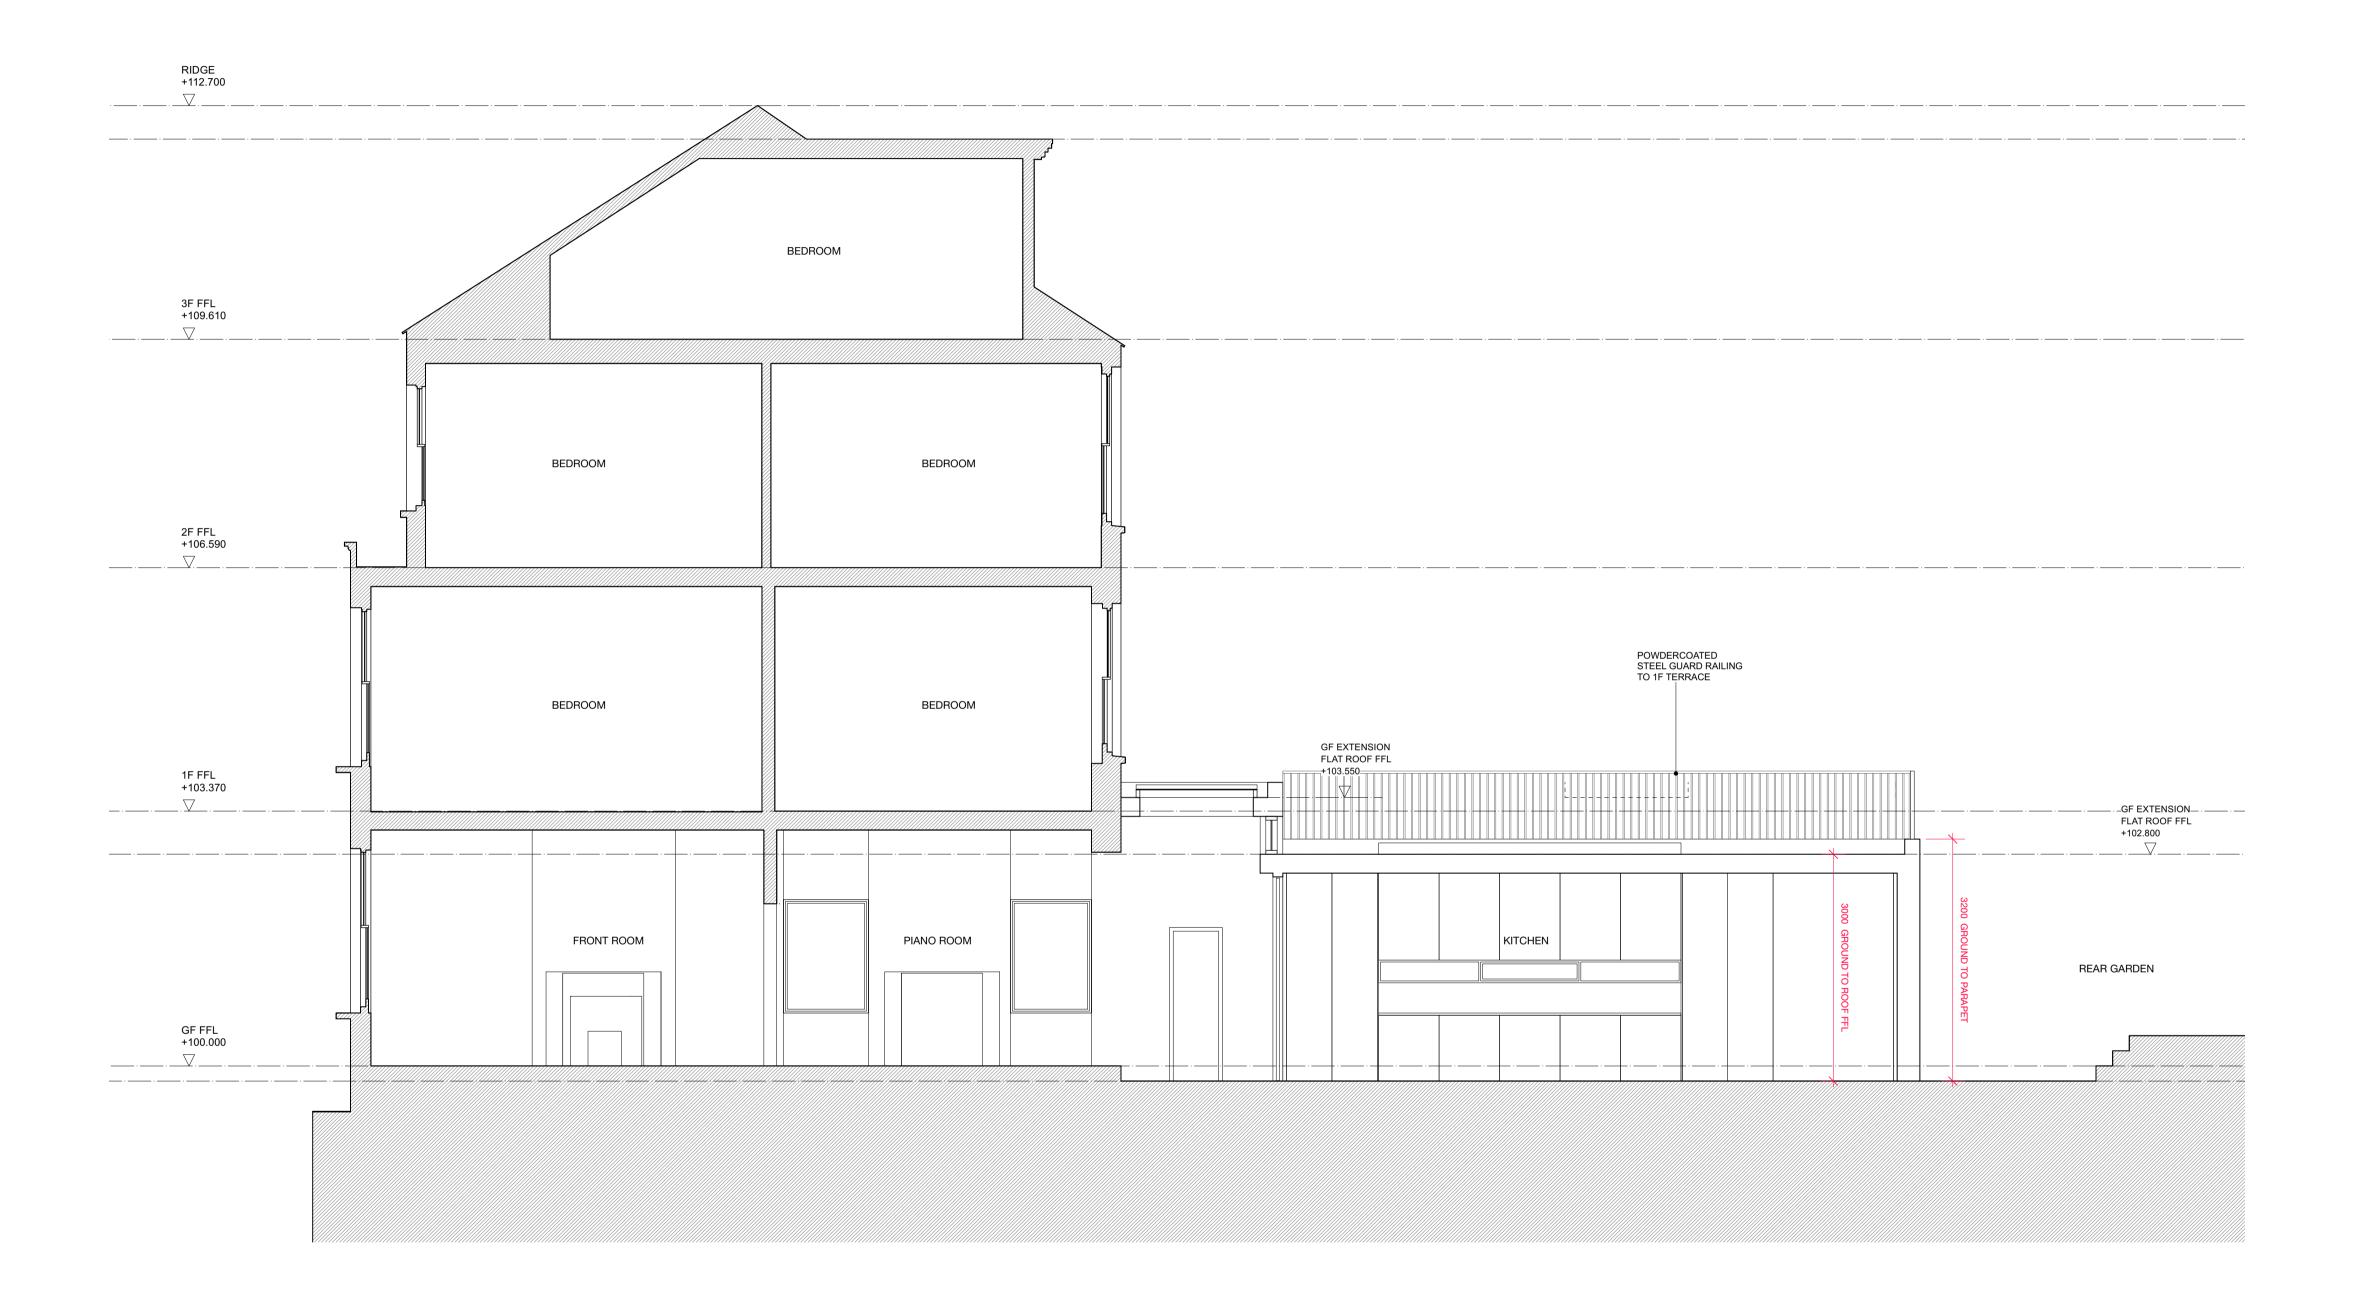

SECTION AA

0 1 5 10m

© AMP Architecture Ltd

Do not scale from this drawing.

Dimensions are to be verified on site prior to construction

Ordnance Survey Data reproduced by permission of Ordnance Survey®, on behalf of Her Majesty's Stationery Office. © Crown Copyright. All rights reserved.

Ms Christabel Constance

ivis Christabel Collista

Project

74 Savernake Road London NW3 2JU

\_\_\_\_

Proposed Section AA

Planning
Date
28/10/21

Drawing Number

Scale 0/21 1:50@A1

140-P-025

Α

Drawn OA

Revision