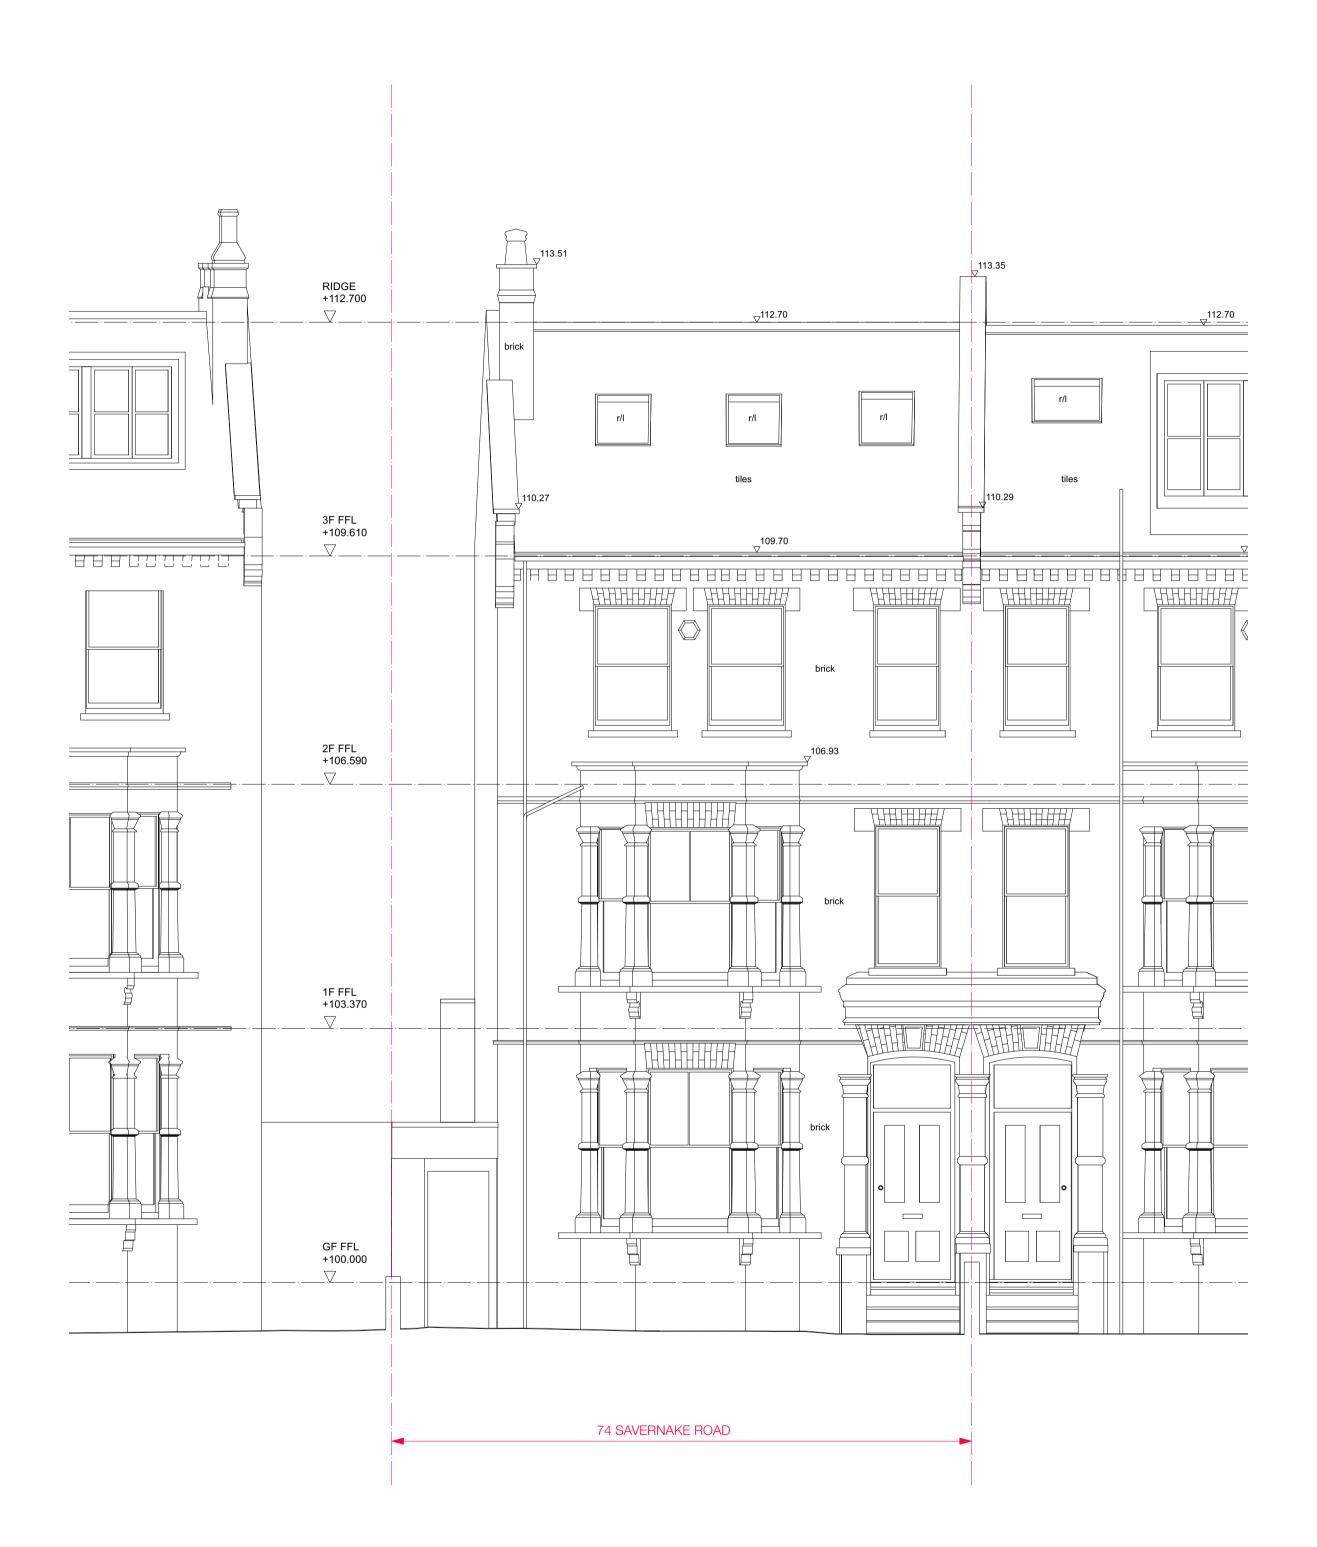

FRONT ELEVATION

REAR ELEVATION

1

0

5

© AMP Architecture Ltd

Key Plan

Do not scale from this drawing. Dimensions are to be verified on site prior to construction

## Project 74 Savernake Road

London NW3 2JU
Drawing Title

Proposed Elevations

| Drawing Status |         |          |
|----------------|---------|----------|
| Planning       |         |          |
| Date           | Scale   | Drawn    |
| 27/10/21       | 1:50@A1 | OA       |
| Drawing Number | _       | Revision |
| 140-P-023      |         | В        |
|                |         |          |