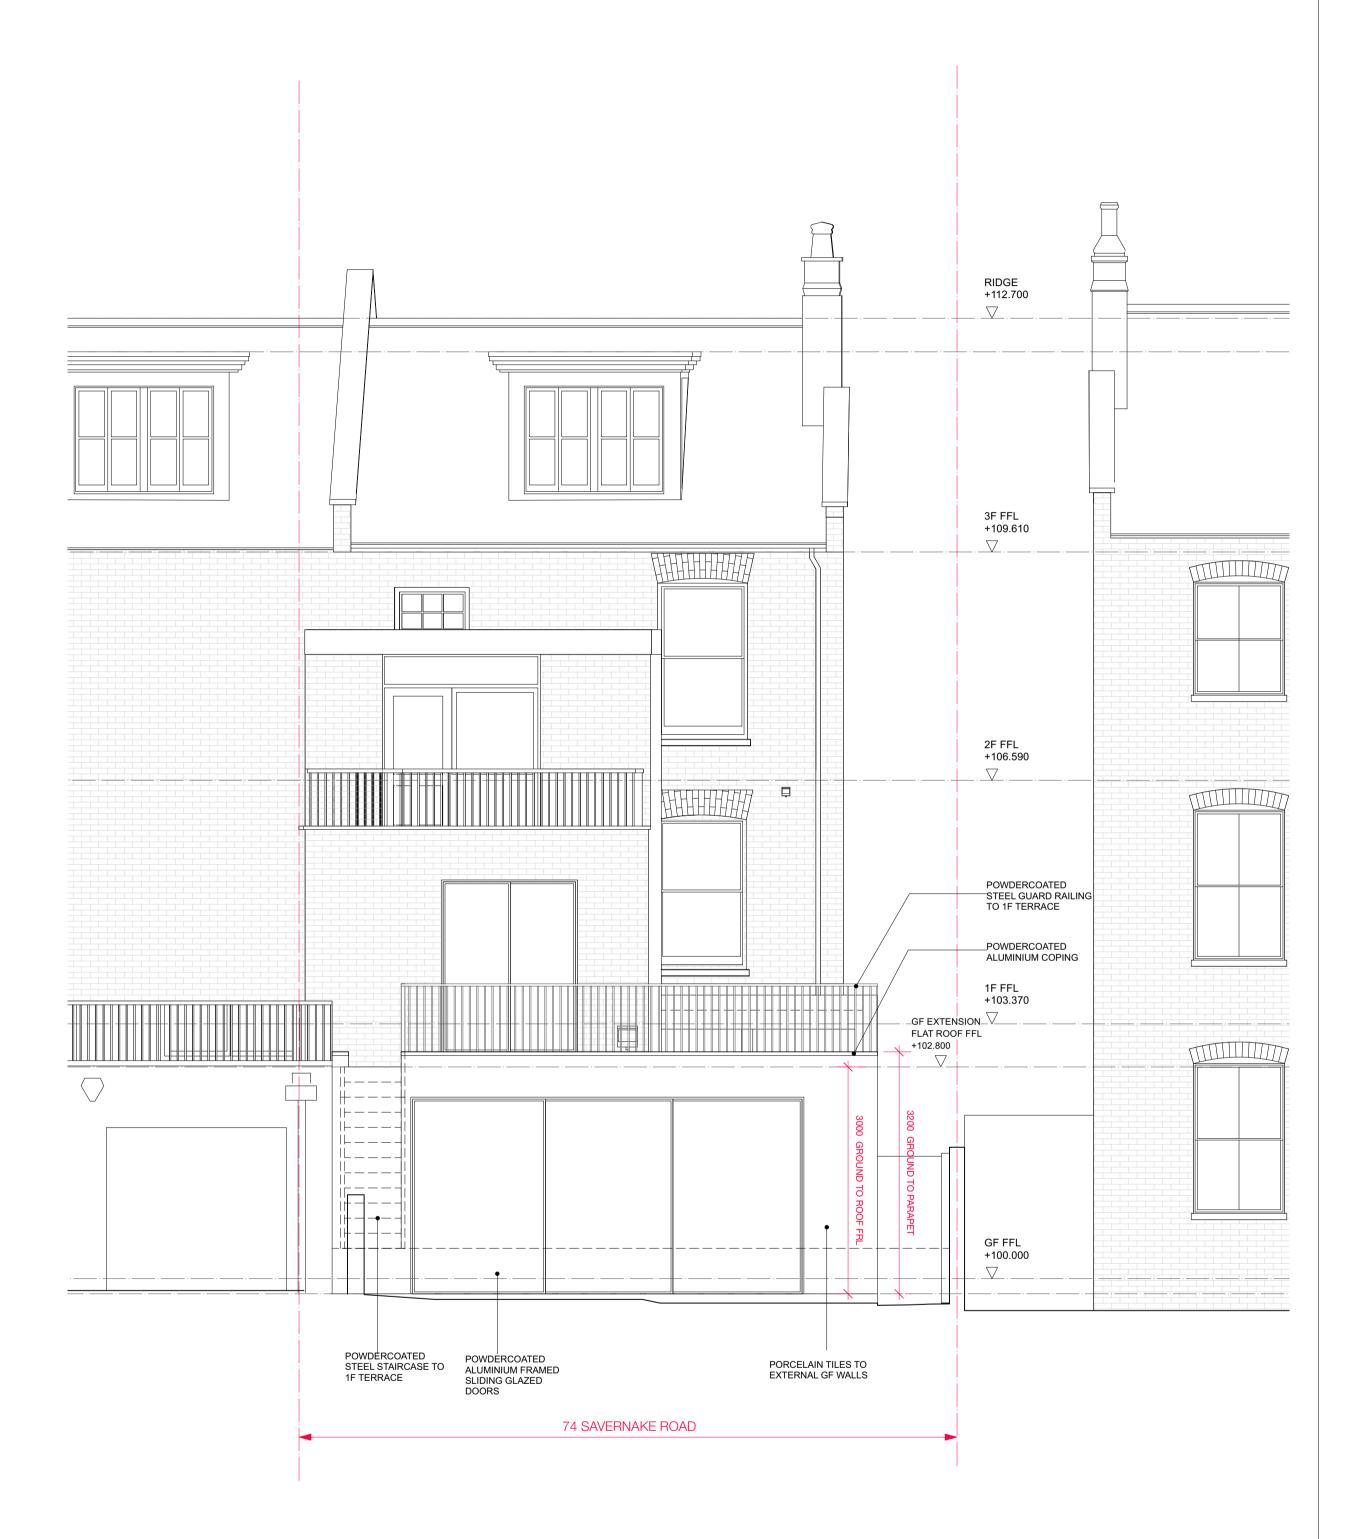

FRONT ELEVATION

REAR ELEVATION

1

0

5

© AMP Architecture Ltd

Key Plan

Do not scale from this drawing. Dimensions are to be verified on site prior to construction

## Project 74 Savernake Road

London NW3 2JU
Drawing Title

Proposed Elevations

| Drawing Status |         |          |
|----------------|---------|----------|
| Planning       |         |          |
| Date           | Scale   | Drawn    |
| 27/10/21       | 1:50@A1 | OA       |
| Drawing Number | _       | Revision |
| 140-P-023      |         | В        |
|                |         |          |