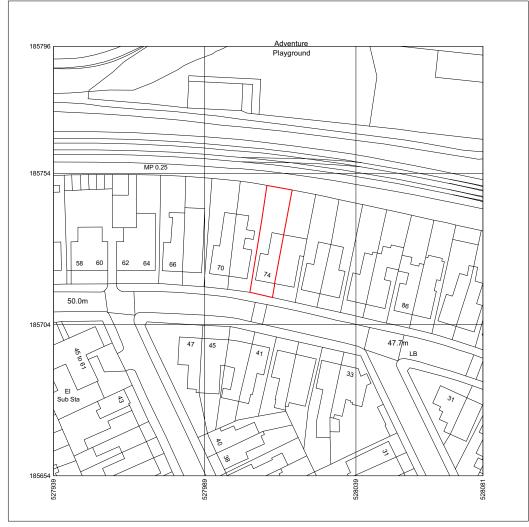

Produced on 30 September 2021 from the Ordnance Survey National Geographic Database and incorporating surveyed revision available at this date. This map shows the area bounded by 527939 185654,528081 185654,528081 185796,527939 185796,527939 185654
Reproduction in whole or part is prohibited without the prior permission of Ordnance Survey.
Crown copyright 2021. Supplied by copia ldt frading as Uk/PlanningMaps.com a licensed Ordnance Survey partner (100054135).
Data licence expires 30 September 2022. Unique plan reference: v2cl/696495/943014

## 74 Savernake Road London NW3 2JU

Site Location Plan

| Drawing Status |           |         |
|----------------|-----------|---------|
| Planning       |           |         |
| Date           | Scale     | Drawn   |
| 30/09/2021     | 1:1250@A3 | SQ      |
| Drawing Number |           | Revisio |