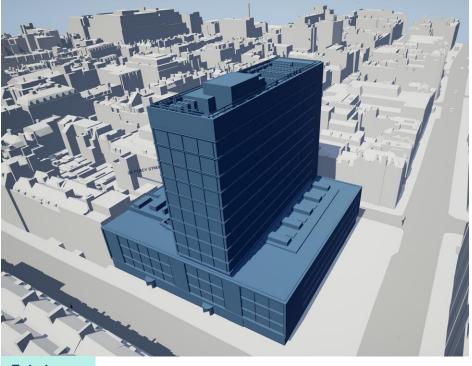

# VIEW COMPARISON

This document provides a series of views taken from our bespoke Quantum software, comparing the existing and proposed Met Building within the site context.

The 3D models of both the existing Met Building and the proposed development have been provided by the project architects, Forme UK.

Existing

Proposed

The wider surrounding context has been based upon a Zmap (photogrammetry) model. Some building detailing on surrounding properties is not included on Zmap models and some buildings may therefore appear to be a simplified form.