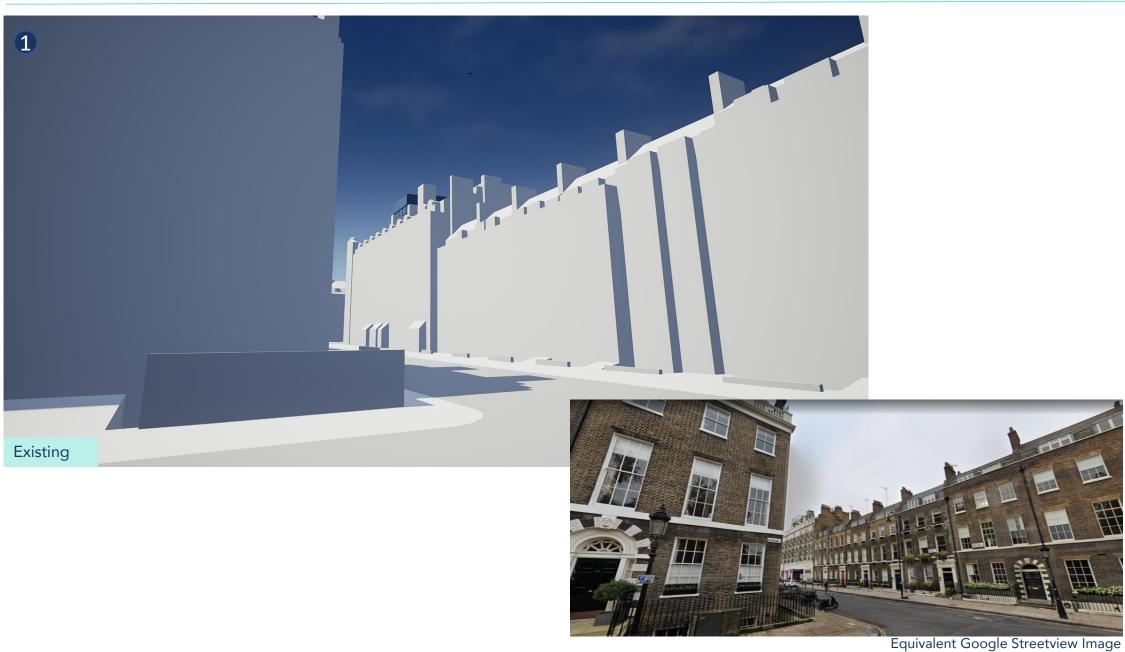

#### Overview:

Proposed massing alterations are imperceptible from this view

The views extracted from our Quantum software and presented in this document are for indicative purposes only and are not intended to be used as an alternative to verified views produced by specialist consultants. The views are taken at approximate standing pedestrian eye level and equivalent views extracted from Google Streetview are again purely for indicative purposes to provide a degree of visual context.