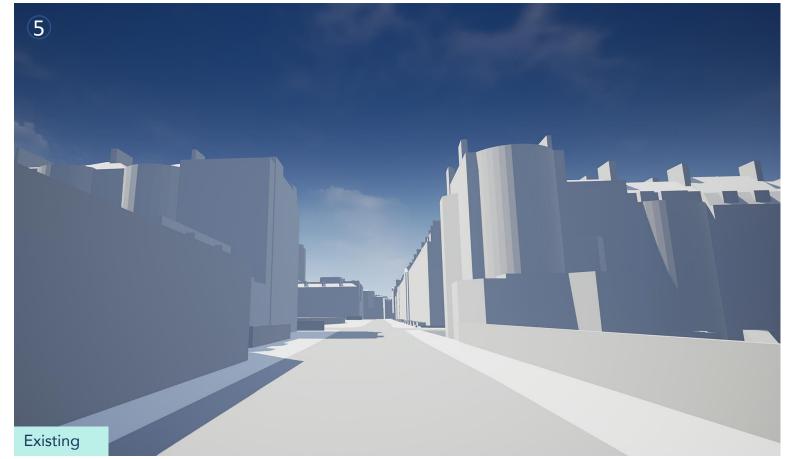

pproximate standing pedestrian eye level and equivalent views extracted from Google Streetview are again purely for indicative purposes to provide a degree of visual context.

Also note that the model does not include any trees, hedges or other foliage which may, in reality, provide some masking of the view of the site from some view points at certain times of the year.













Equivalent Google Streetview Image







#### Overview:

Proposed massing alterations are imperceptible from this view









#### Overview:

Proposed massing alterations are imperceptible from this view







Equivalent Google Streetview Image

#### Overview:

Met Building is not visible from this view







Equivalent Google Streetview Image

#### Overview:

Met Building is not visible from this view







Equivalent Google Streetview Image







Equivalent Google Streetview Image

### Overview:

Met Building is not visible from this view