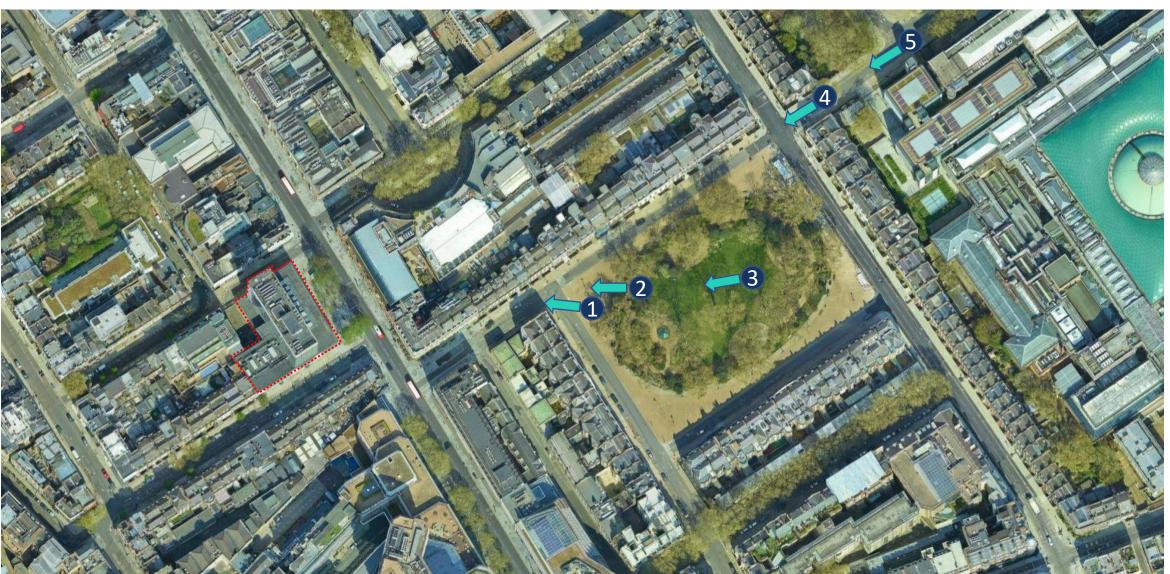

# VIEW COMPARISON

This document provides a series of views taken from our bespoke Quantum software, comparing the existing and proposed Met Building within the site context.

The 3D models of both the existing Met Building and the proposed development have been provided by the project architects, Forme UK.

The views extracted from our Quantum software and presented in this document are for indicative purposes only and are not intended to be used as an alternative to verified views produced by specialist consultants. The views are taken at approximate standing pedestrian eye level and equivalent views extracted from Google Streetview are again purely for indicative purposes to provide a degree of visual context.