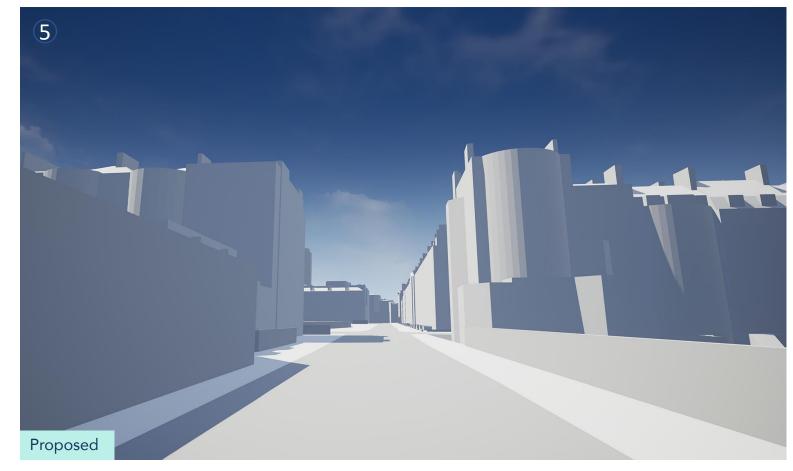

nd equivalent views extracted from Google Streetview are again purely for indicative purposes to provide a degree of visual context.

Also note that the model does not include any trees, hedges or other foliage which may, in reality, provide some masking of the view of the site from some view points at certain times of the year.













Equivalent Google Streetview Image







#### Overview:

Proposed massing alterations are imperceptible from this view









#### Overview:

Proposed massing alterations are imperceptible from this view







Equivalent Google Streetview Image

#### Overview:

Met Building is not visible from this view







Equivalent Google Streetview Image

#### Overview:

Met Building is not visible from this view







Equivalent Google Streetview Image







Equivalent Google Streetview Image

### Overview:

Met Building is not visible from this view