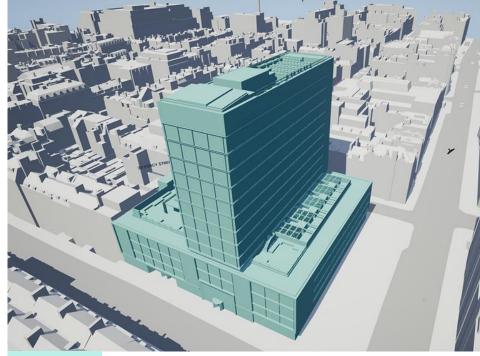

# VIEW COMPARISON

This document provides a series of views taken from our bespoke Quantum software, comparing the existing and proposed Met Building within the site context.

The 3D models of both the existing Met Building and the proposed development have been provided by the project architects, Forme UK.

Existing

Proposed

The wider surrounding context has been based upon a Zmap (photogrammetry) model. Some building detailing on surrounding properties is not included on Zmap models and some buildings may therefore appear to be a simplified form.