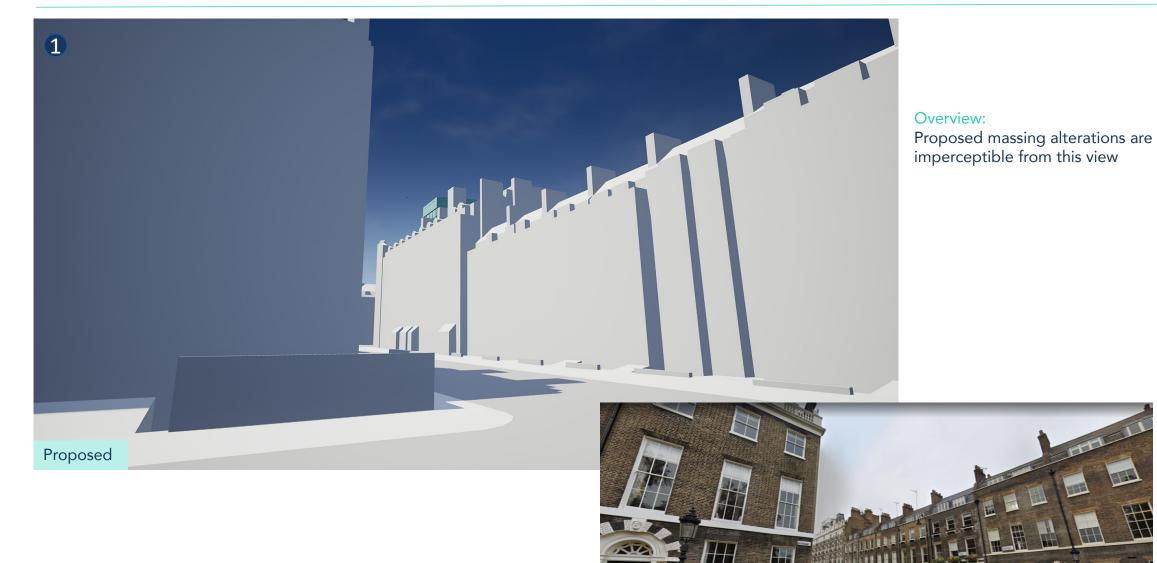

n a Zmap (photogrammetry) model. Some building detailing on surrounding properties is not included on Zmap models and some buildings may therefore appear to be a simplified form.

The views extracted from our Quantum software and presented in this document are for indicative purposes only and are not intended to be used as an alternative to verified views produced by specialist consultants. The views are taken at approximate standing pedestrian eye level and equivalent views extracted from Google Streetview are again purely for indicative purposes to provide a degree of visual context.

Also note that the model does not include any trees, hedges or other foliage which may, in reality, provide some masking of the view of the site from some view points at certain times of the year.













Equivalent Google Streetview Image







#### Overview:

Proposed massing alterations are imperceptible from this view









#### Overview:

Proposed massing alterations are imperceptible from this view







Equivalent Google Streetview Image

#### Overview:

Met Building is not visible from this view







Equivalent Google Streetview Image

#### Overview:

Met Building is not visible from this view







Equivalent Google Streetview Image







Equivalent Google Streetview Image

### Overview:

Met Building is not visible from this view