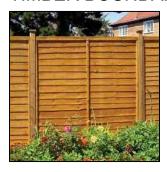

N12 0DD

## Planning Conditions

Patel

v Build House

CHECKED BY
PC

62 Hillfield Road London NW6 1QA

CON\_02 REVB

## **BIN STORE**



4 x 3 Waltons Wooden Single Wheelie Bin & Double Recycle Box Store w 1.32m d 0.79m h 1.14m

### **BIKE STORAGE**



Bicycle timber storage for up to 3 bicycles. Wall panels are made from shiplap FSC certified timber and supplied in a honey brown timber basecoat. The roof is constructed from solid board (OSB) for ease of installation and comes without a floor to allow the bikes to drain without damage to the store.

Interior 176cm W x 56cm D

Door 135cm H x 171cm W

Overall Height - Top to Bottom 139cm

Overall Width - Side to Side 184cm

Overall Depth - Front to Back 69cm

## MARSHALLS PERMEABLE



## TAXUS BACCATA HEDGING



### TIMBER BOUNDARY FENCE



#### **COLEUS FLOWER BED**







## FORTERRA FACING BRICK ATHERSTONE RED STOCK





CON\_03

REVB