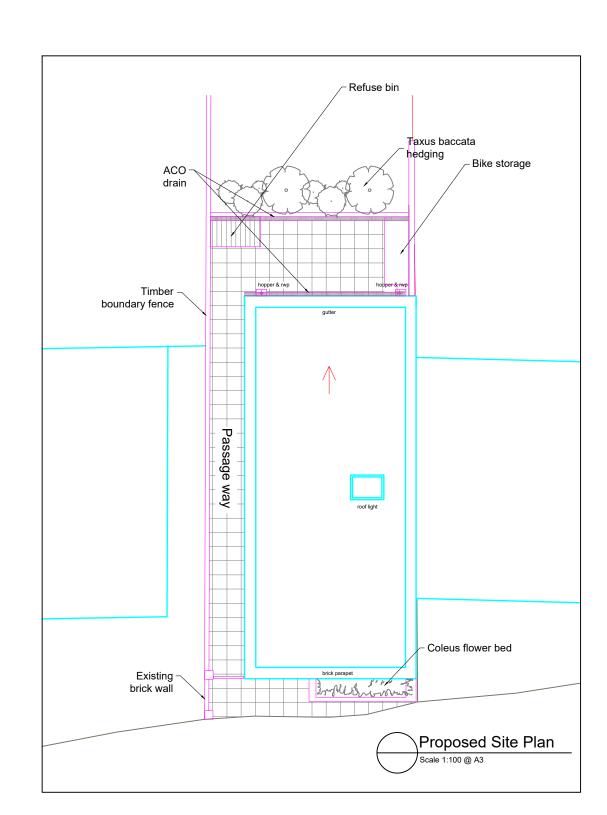

## **BIN STORE**

4 x 3 Waltons Wooden Single Wheelie Bin & Double Recycle Box Store w 1.32m d 0.79m h 1.14m

### **BIKE STORAGE**

Bicycle timber storage for up to 3 bicycles. Wall panels are made from shiplap FSC certified timber and supplied in a honey brown timber basecoat. The roof is constructed from solid board (OSB) for ease of installation and comes without a floor to allow the bikes to drain without damage to the store.

Interior 176cm W x 56cm D

Door 135cm H x 171cm W

Overall Height - Top to Bottom 139cm

Overall Width - Side to Side 184cm

Overall Depth - Front to Back 69cm

## MARSHALLS PERMEABLE

## TAXUS BACCATA HEDGING

### TIMBER BOUNDARY FENCE

#### **COLEUS FLOWER BED**

## FORTERRA FACING BRICK ATHERSTONE RED STOCK

CON\_03

REVB