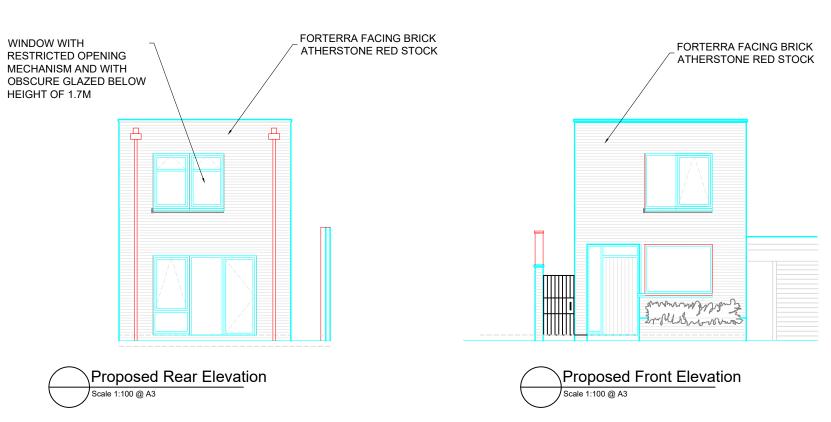

oad London NW6 1QA

CON\_02 REVB

## **BIN STORE**



4 x 3 Waltons Wooden Single Wheelie Bin & Double Recycle Box Store w 1.32m d 0.79m h 1.14m

### **BIKE STORAGE**



Bicycle timber storage for up to 3 bicycles. Wall panels are made from shiplap FSC certified timber and supplied in a honey brown timber basecoat. The roof is constructed from solid board (OSB) for ease of installation and comes without a floor to allow the bikes to drain without damage to the store.

Interior 176cm W x 56cm D

Door 135cm H x 171cm W

Overall Height - Top to Bottom 139cm

Overall Width - Side to Side 184cm

Overall Depth - Front to Back 69cm

## MARSHALLS PERMEABLE



## TAXUS BACCATA HEDGING



### TIMBER BOUNDARY FENCE



#### **COLEUS FLOWER BED**







## FORTERRA FACING BRICK ATHERSTONE RED STOCK





CON\_03

REVB