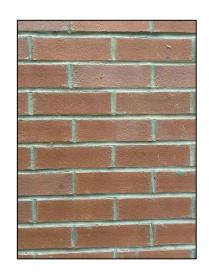

Road London NW6 1QA

CON\_02 REVB

## **BIN STORE**



4 x 3 Waltons Wooden Single Wheelie Bin & Double Recycle Box Store w 1.32m d 0.79m h 1.14m

### **BIKE STORAGE**



Bicycle timber storage for up to 3 bicycles. Wall panels are made from shiplap FSC certified timber and supplied in a honey brown timber basecoat. The roof is constructed from solid board (OSB) for ease of installation and comes without a floor to allow the bikes to drain without damage to the store.

Interior 176cm W x 56cm D

Door 135cm H x 171cm W

Overall Height - Top to Bottom 139cm

Overall Width - Side to Side 184cm

Overall Depth - Front to Back 69cm

## MARSHALLS PERMEABLE



## TAXUS BACCATA HEDGING



### TIMBER BOUNDARY FENCE



#### **COLEUS FLOWER BED**







## FORTERRA FACING BRICK ATHERSTONE RED STOCK





CON\_03

REVB