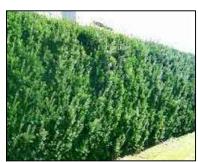

e, 354 Ballards Lane, London, N12 0DD

## Planning Conditions

Patel

v Build House

CHECKED BY
PC

62 Hillfield Road London NW6 1QA

CON\_02 REVB

## **BIN STORE**



4 x 3 Waltons Wooden Single Wheelie Bin & Double Recycle Box Store w 1.32m d 0.79m h 1.14m

### **BIKE STORAGE**



Bicycle timber storage for up to 3 bicycles. Wall panels are made from shiplap FSC certified timber and supplied in a honey brown timber basecoat. The roof is constructed from solid board (OSB) for ease of installation and comes without a floor to allow the bikes to drain without damage to the store.

Interior 176cm W x 56cm D

Door 135cm H x 171cm W

Overall Height - Top to Bottom 139cm

Overall Width - Side to Side 184cm

Overall Depth - Front to Back 69cm

## MARSHALLS PERMEABLE



## TAXUS BACCATA HEDGING



### TIMBER BOUNDARY FENCE



#### **COLEUS FLOWER BED**







## FORTERRA FACING BRICK ATHERSTONE RED STOCK





CON\_03

REVB