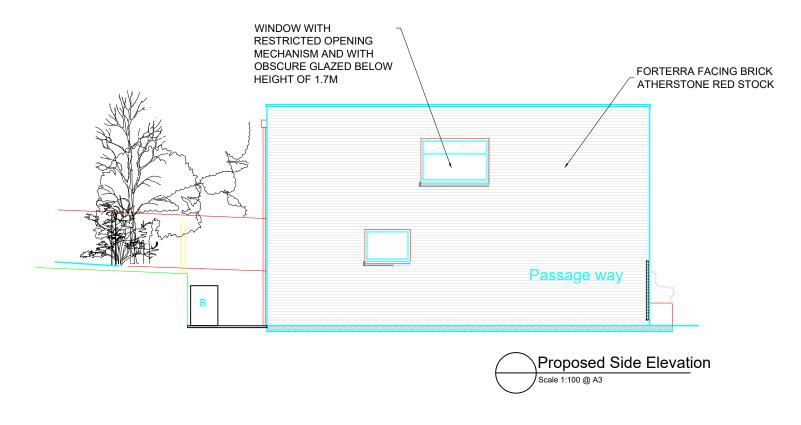

Patel

v Build House

CHECKED BY
PC

62 Hillfield Road London NW6 1QA

CON\_02 REVB

## **BIN STORE**



4 x 3 Waltons Wooden Single Wheelie Bin & Double Recycle Box Store w 1.32m d 0.79m h 1.14m

### **BIKE STORAGE**



Bicycle timber storage for up to 3 bicycles. Wall panels are made from shiplap FSC certified timber and supplied in a honey brown timber basecoat. The roof is constructed from solid board (OSB) for ease of installation and comes without a floor to allow the bikes to drain without damage to the store.

Interior 176cm W x 56cm D

Door 135cm H x 171cm W

Overall Height - Top to Bottom 139cm

Overall Width - Side to Side 184cm

Overall Depth - Front to Back 69cm

## MARSHALLS PERMEABLE



## TAXUS BACCATA HEDGING



### TIMBER BOUNDARY FENCE



#### **COLEUS FLOWER BED**







## FORTERRA FACING BRICK ATHERSTONE RED STOCK





CON\_03

REVB