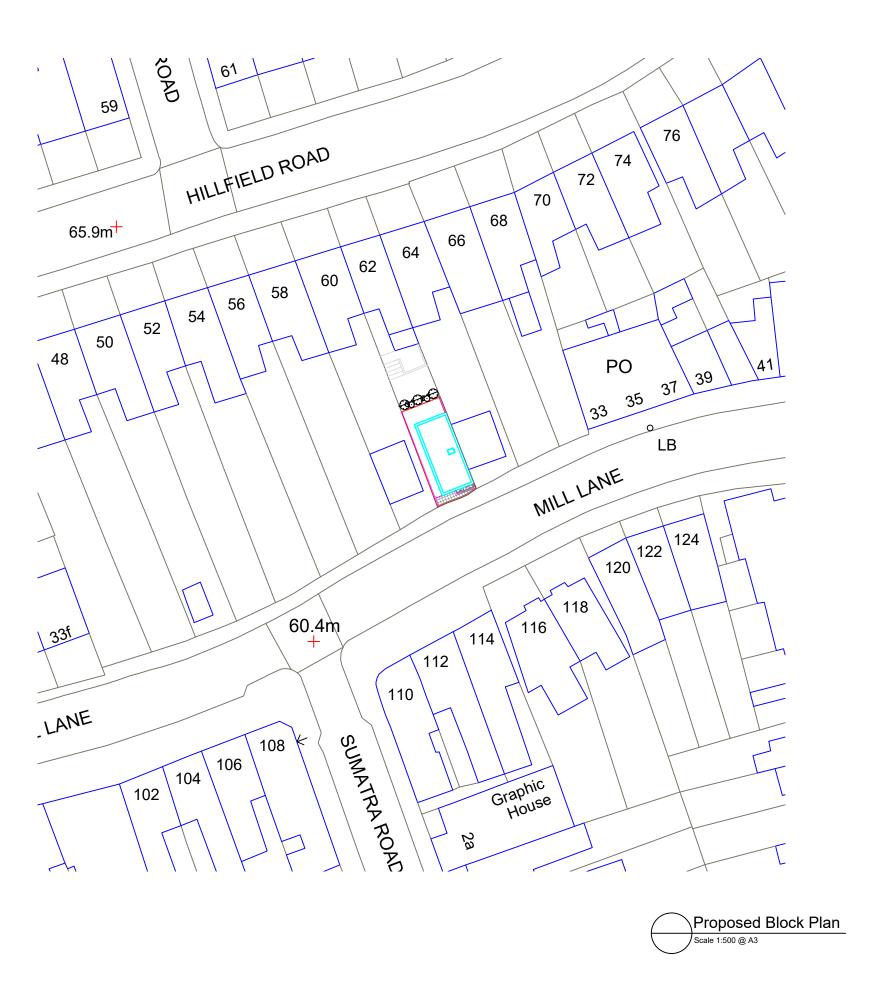

## **BIN STORE**

4 x 3 Waltons Wooden Single Wheelie Bin & Double Recycle Box Store w 1.32m d 0.79m h 1.14m