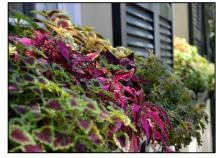

ns

Patel

v Build House

CHECKED BY
PC

62 Hillfield Road London NW6 1QA

CON\_02 REVB

## **BIN STORE**



4 x 3 Waltons Wooden Single Wheelie Bin & Double Recycle Box Store w 1.32m d 0.79m h 1.14m

### **BIKE STORAGE**



Bicycle timber storage for up to 3 bicycles. Wall panels are made from shiplap FSC certified timber and supplied in a honey brown timber basecoat. The roof is constructed from solid board (OSB) for ease of installation and comes without a floor to allow the bikes to drain without damage to the store.

Interior 176cm W x 56cm D

Door 135cm H x 171cm W

Overall Height - Top to Bottom 139cm

Overall Width - Side to Side 184cm

Overall Depth - Front to Back 69cm

## MARSHALLS PERMEABLE



## TAXUS BACCATA HEDGING



### TIMBER BOUNDARY FENCE



#### **COLEUS FLOWER BED**







## FORTERRA FACING BRICK ATHERSTONE RED STOCK





CON\_03

REVB