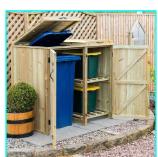

### **BIKE STORAGE**

Bicycle timber storage for up to 3 bicycles. Wall panels are made from shiplap FSC certified timber and supplied in a honey brown timber basecoat. The roof is constructed from solid board (OSB) for ease of installation and comes without a floor to allow the bikes to drain without damage to the store.

Interior 176cm W x 56cm D

Door 135cm H x 171cm W

Overall Height - Top to Bottom 139cm

Overall Width - Side to Side 184cm

Overall Depth - Front to Back 69cm