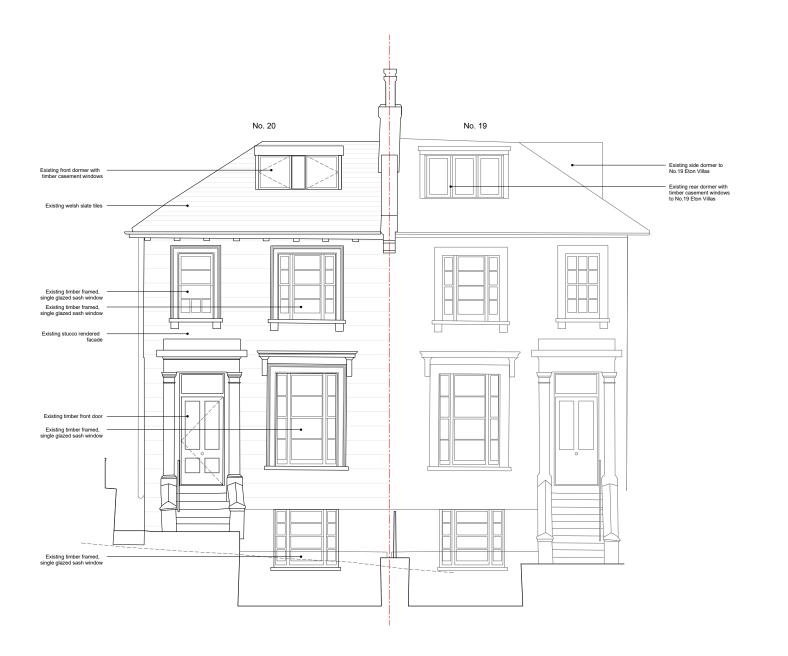

|
| RC       | MC         |

## HESSELBRAND



/ 18.11.21 Issued for planning

Notes

Existing

Proposed



20 Eton Villas

Existing

# 097-E-104

Roof Plan

| 18.11.21 | 1:100 @ A3 |
|----------|------------|
| RC       | MC         |

## HESSELBRAND



S1 Section AA

Issued

/ 18.11.21 Issued for planning

Notes

Existing

Proposed

0 1 2 3 4 [m]

20 Eton Villas

Existing

# 097-E-200

Section AA

18.11.21 1:100 @ A3
RC MC

#### HESSELBRAND



S2 Section BB

Issued / 18.11.21 Issued for planning

Notes

Existing

Proposed

0 1 2 3 4 [m]

20 Eton Villas

Existing

# 097-E-201

Section BB

18.11.21 1:100 @ A3

RC MC

### HESSELBRAND





Existing

097-E-203

20 Eton Villas

Issued

Notes

Existing Proposed

/ 18.11.21 Issued for planning

Section CC 18.11.21 1:100 @ A3 RC MC

HESSELBRAND



/ 18.11.21 Issued for planning

Notes

Existing

Proposed

0 1 2 3 4 [m]

20 Eton Villas

Existing

# 097-E-300

Front Elevation

18.11.21 1:100 @ A3

RC MC

### HESSELBRAND



/ 18.11.21 Issued for planning

Notes

Existing

Proposed

1 2 3 4 [m]

20 Eton Villas

Existing

# 097-E-301

Side Elevation

| 18.11.21 | 1:100 @ A3 |
|----------|------------|
| RC       | МС         |

### HESSELBRAND



/ 18.11.21 Issued for planning

Notes

Existing

Proposed

) 1 2 3 4 [m]

20 Eton Villas

Existing

# 097-E-302

Rear Elevation

18.11.21 1:100 @ A3
RC MC

### HESSELBRAND