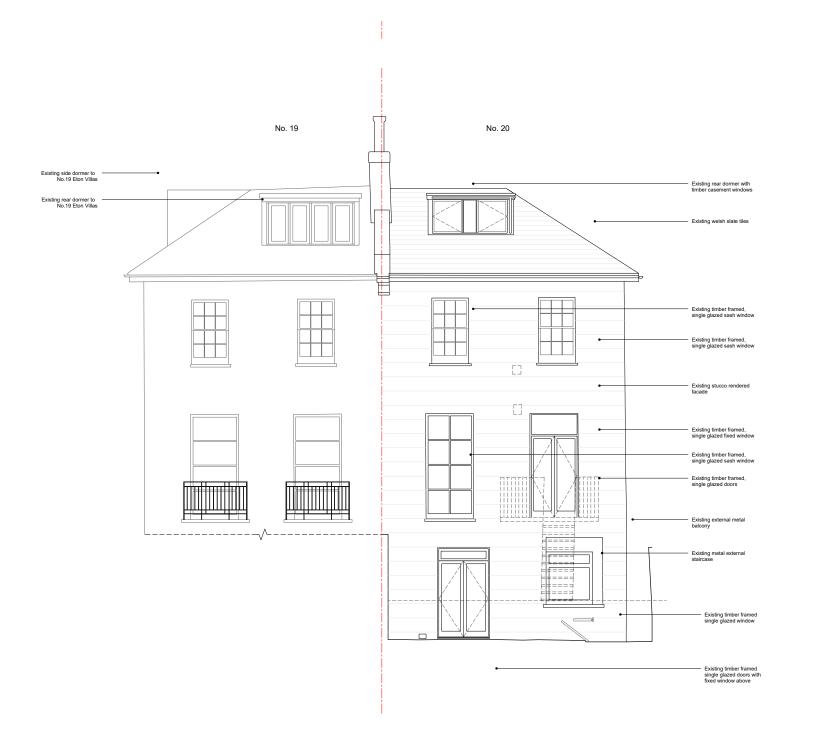

### HESSELBRAND

/ 18.11.21 Issued for planning

Notes

Existing

Proposed

) 1 2 3 4 [m]

20 Eton Villas

Existing

# 097-E-302

Rear Elevation

18.11.21 1:100 @ A3
RC MC

### HESSELBRAND