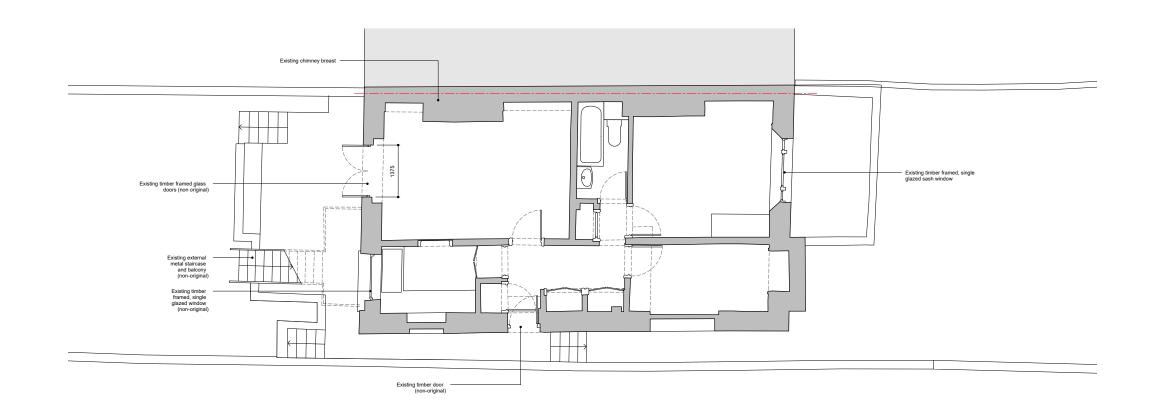

/ 18.11.21 Issued for planning

Notes

Existing

Proposed

20 Eton Villas

Existing

# 097-E-100

Lower Ground Floor Plan

| 18.11.21 | 1:100 @ A3 |
|----------|------------|
| RC       | MC         |