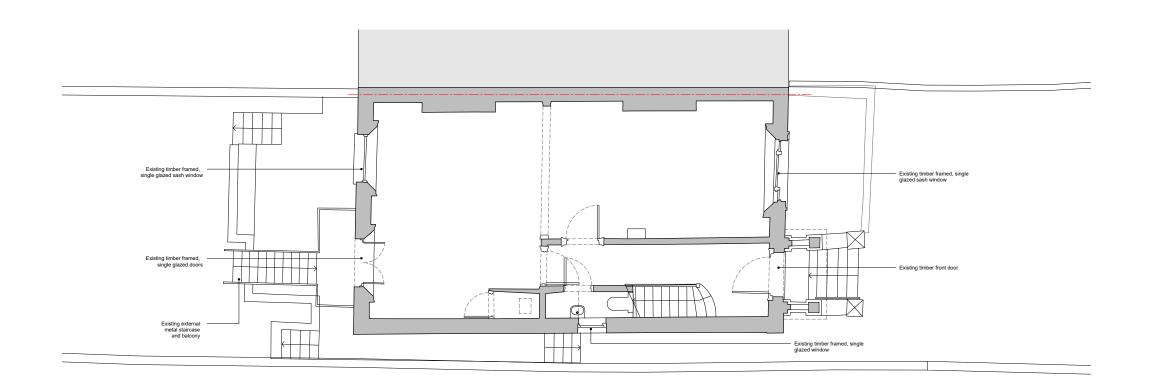

## HESSELBRAND

/ 18.11.21 Issued for planning

Notes

Existing

Proposed

20 Eton Villas

Existing

# 097-E-101

Raised Ground Floor Plan

| 18.11.21 | 1:100 @ A3 |
|----------|------------|
| RC       | MC         |