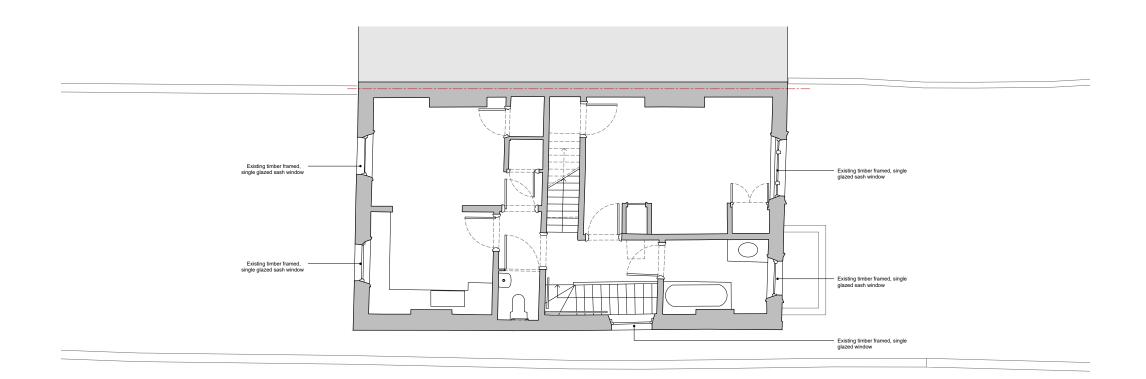

## HESSELBRAND

/ 18.11.21 Issued for planning

Notes

Existing

Proposed

20 Eton Villas

Existing

# 097-E-102

First Floor Plan

| 18.11.21 | 1:100 @ A3 |
|----------|------------|
| RC       | MC         |

### HESSELBRAND

/ 18.11.21 Issued for planning

Notes

Existing

Proposed

20 Eton Villas

Existing