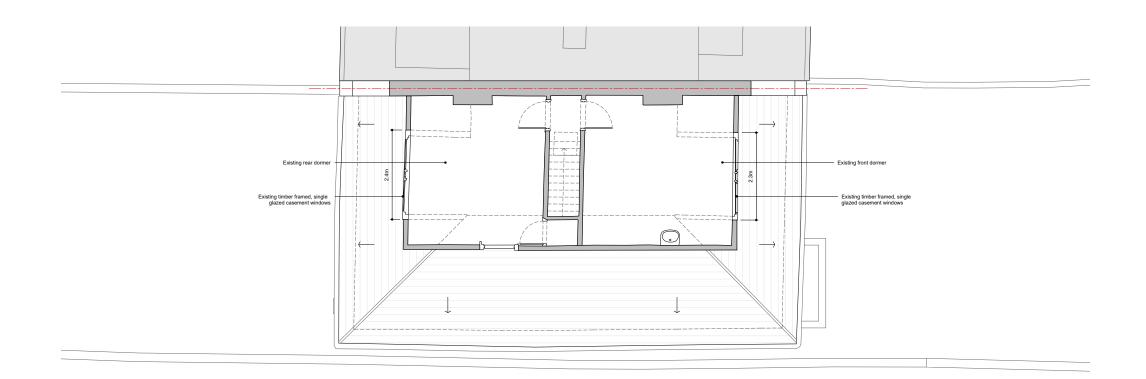

### HESSELBRAND

/ 18.11.21 Issued for planning

Notes

Existing

Proposed

20 Eton Villas

Existing

# 097-E-103

Second Floor Plan

| 18.11.21 | 1:100 @ A3 |
|----------|------------|
| RC       | MC         |

## HESSELBRAND

/ 18.11.21 Issued for planning

Notes

Existing

Proposed

20 Eton Villas

Existing