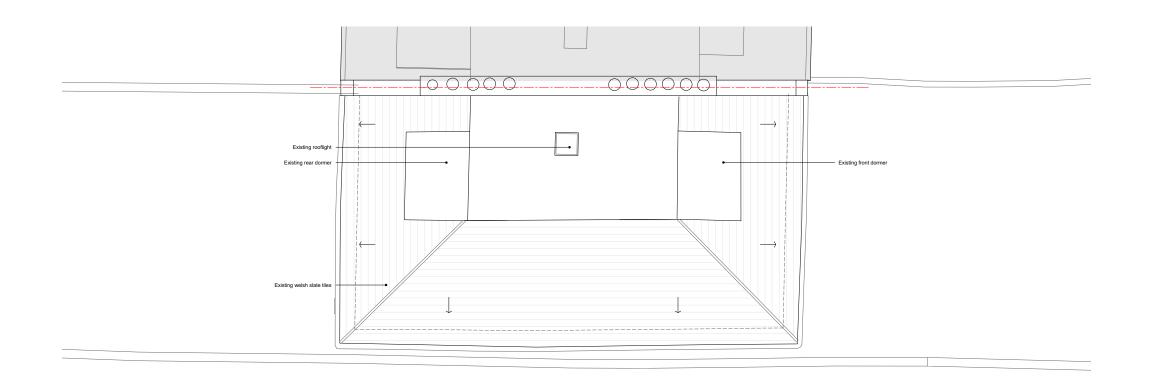

## HESSELBRAND

/ 18.11.21 Issued for planning

Notes

Existing

Proposed

20 Eton Villas

Existing

# 097-E-104

Roof Plan

| 18.11.21 | 1:100 @ A3 |
|----------|------------|
| RC       | MC         |