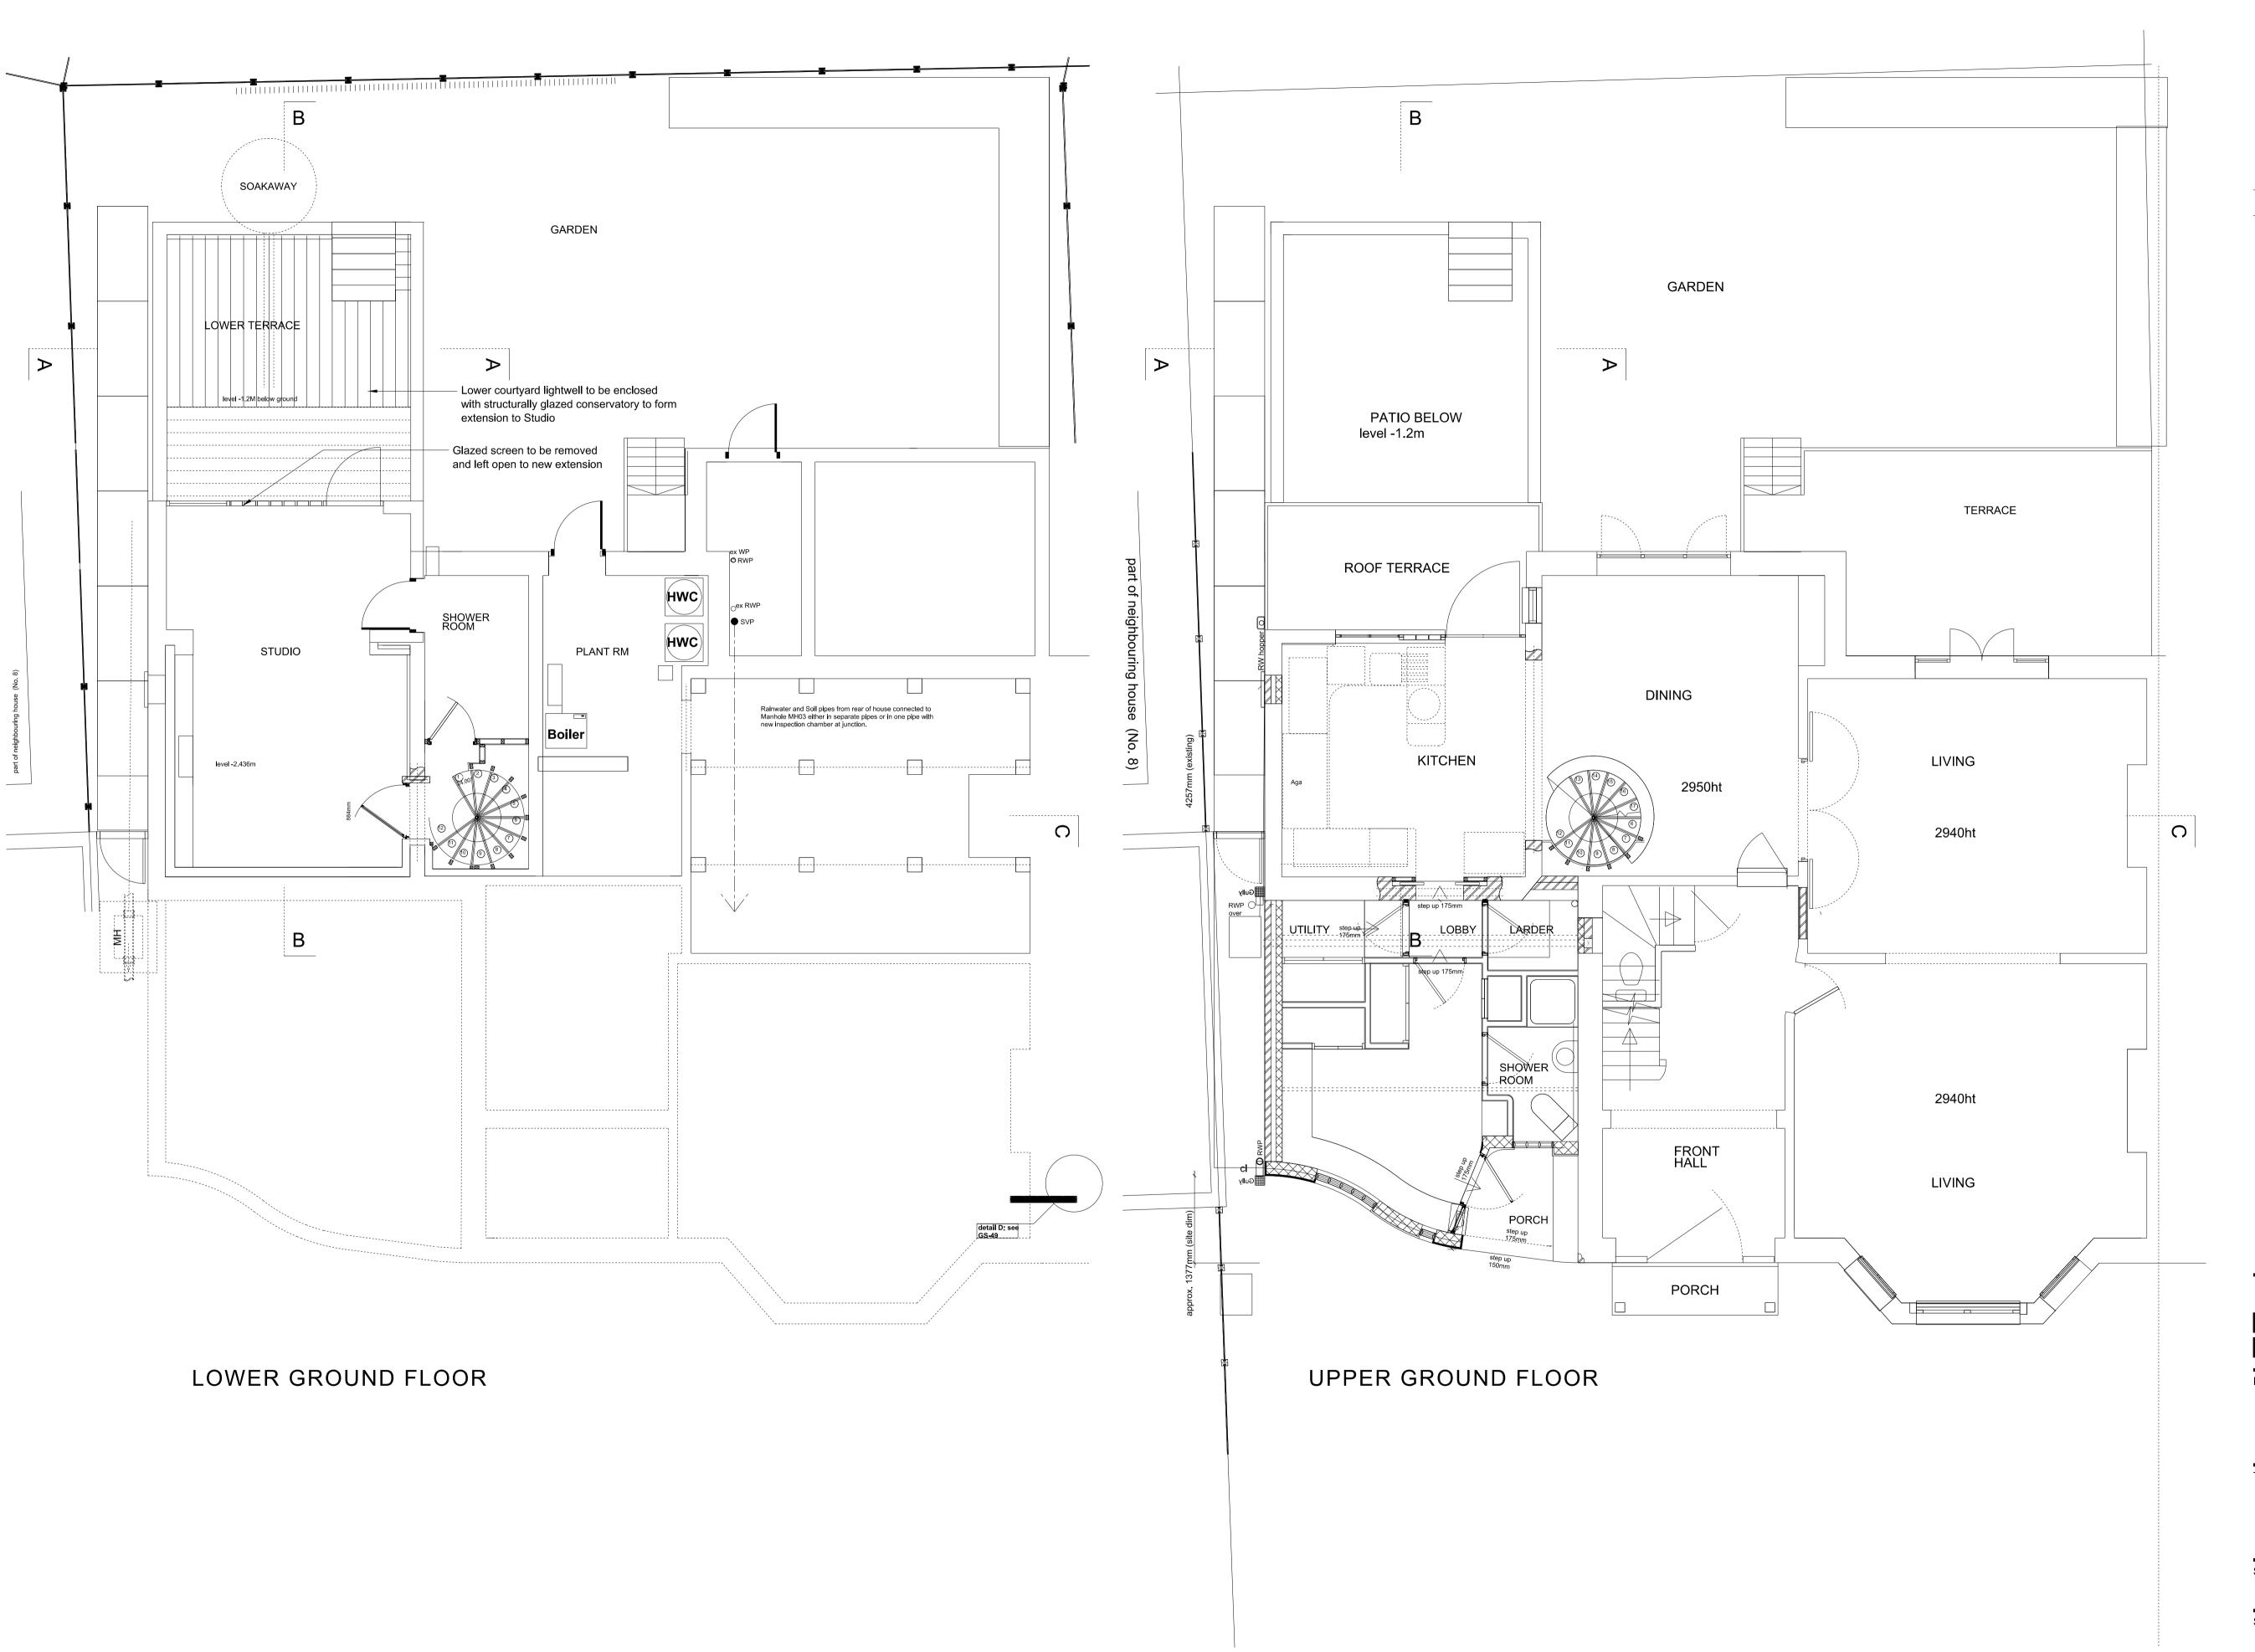

REV DATE DESCRIPTION BY CHKD

de matos ryan

99-100 Turnmill Street London EC1M 5QP T 020 7336 0100 mail@dematosryan.co.uk

PROJECT NAME
6 HOLLYCROFT AVENUE
LONDON NW3 7QL

TITLE
EXISTING
LOWER GROUND & UPPER GROUND
FLOOR PLANS