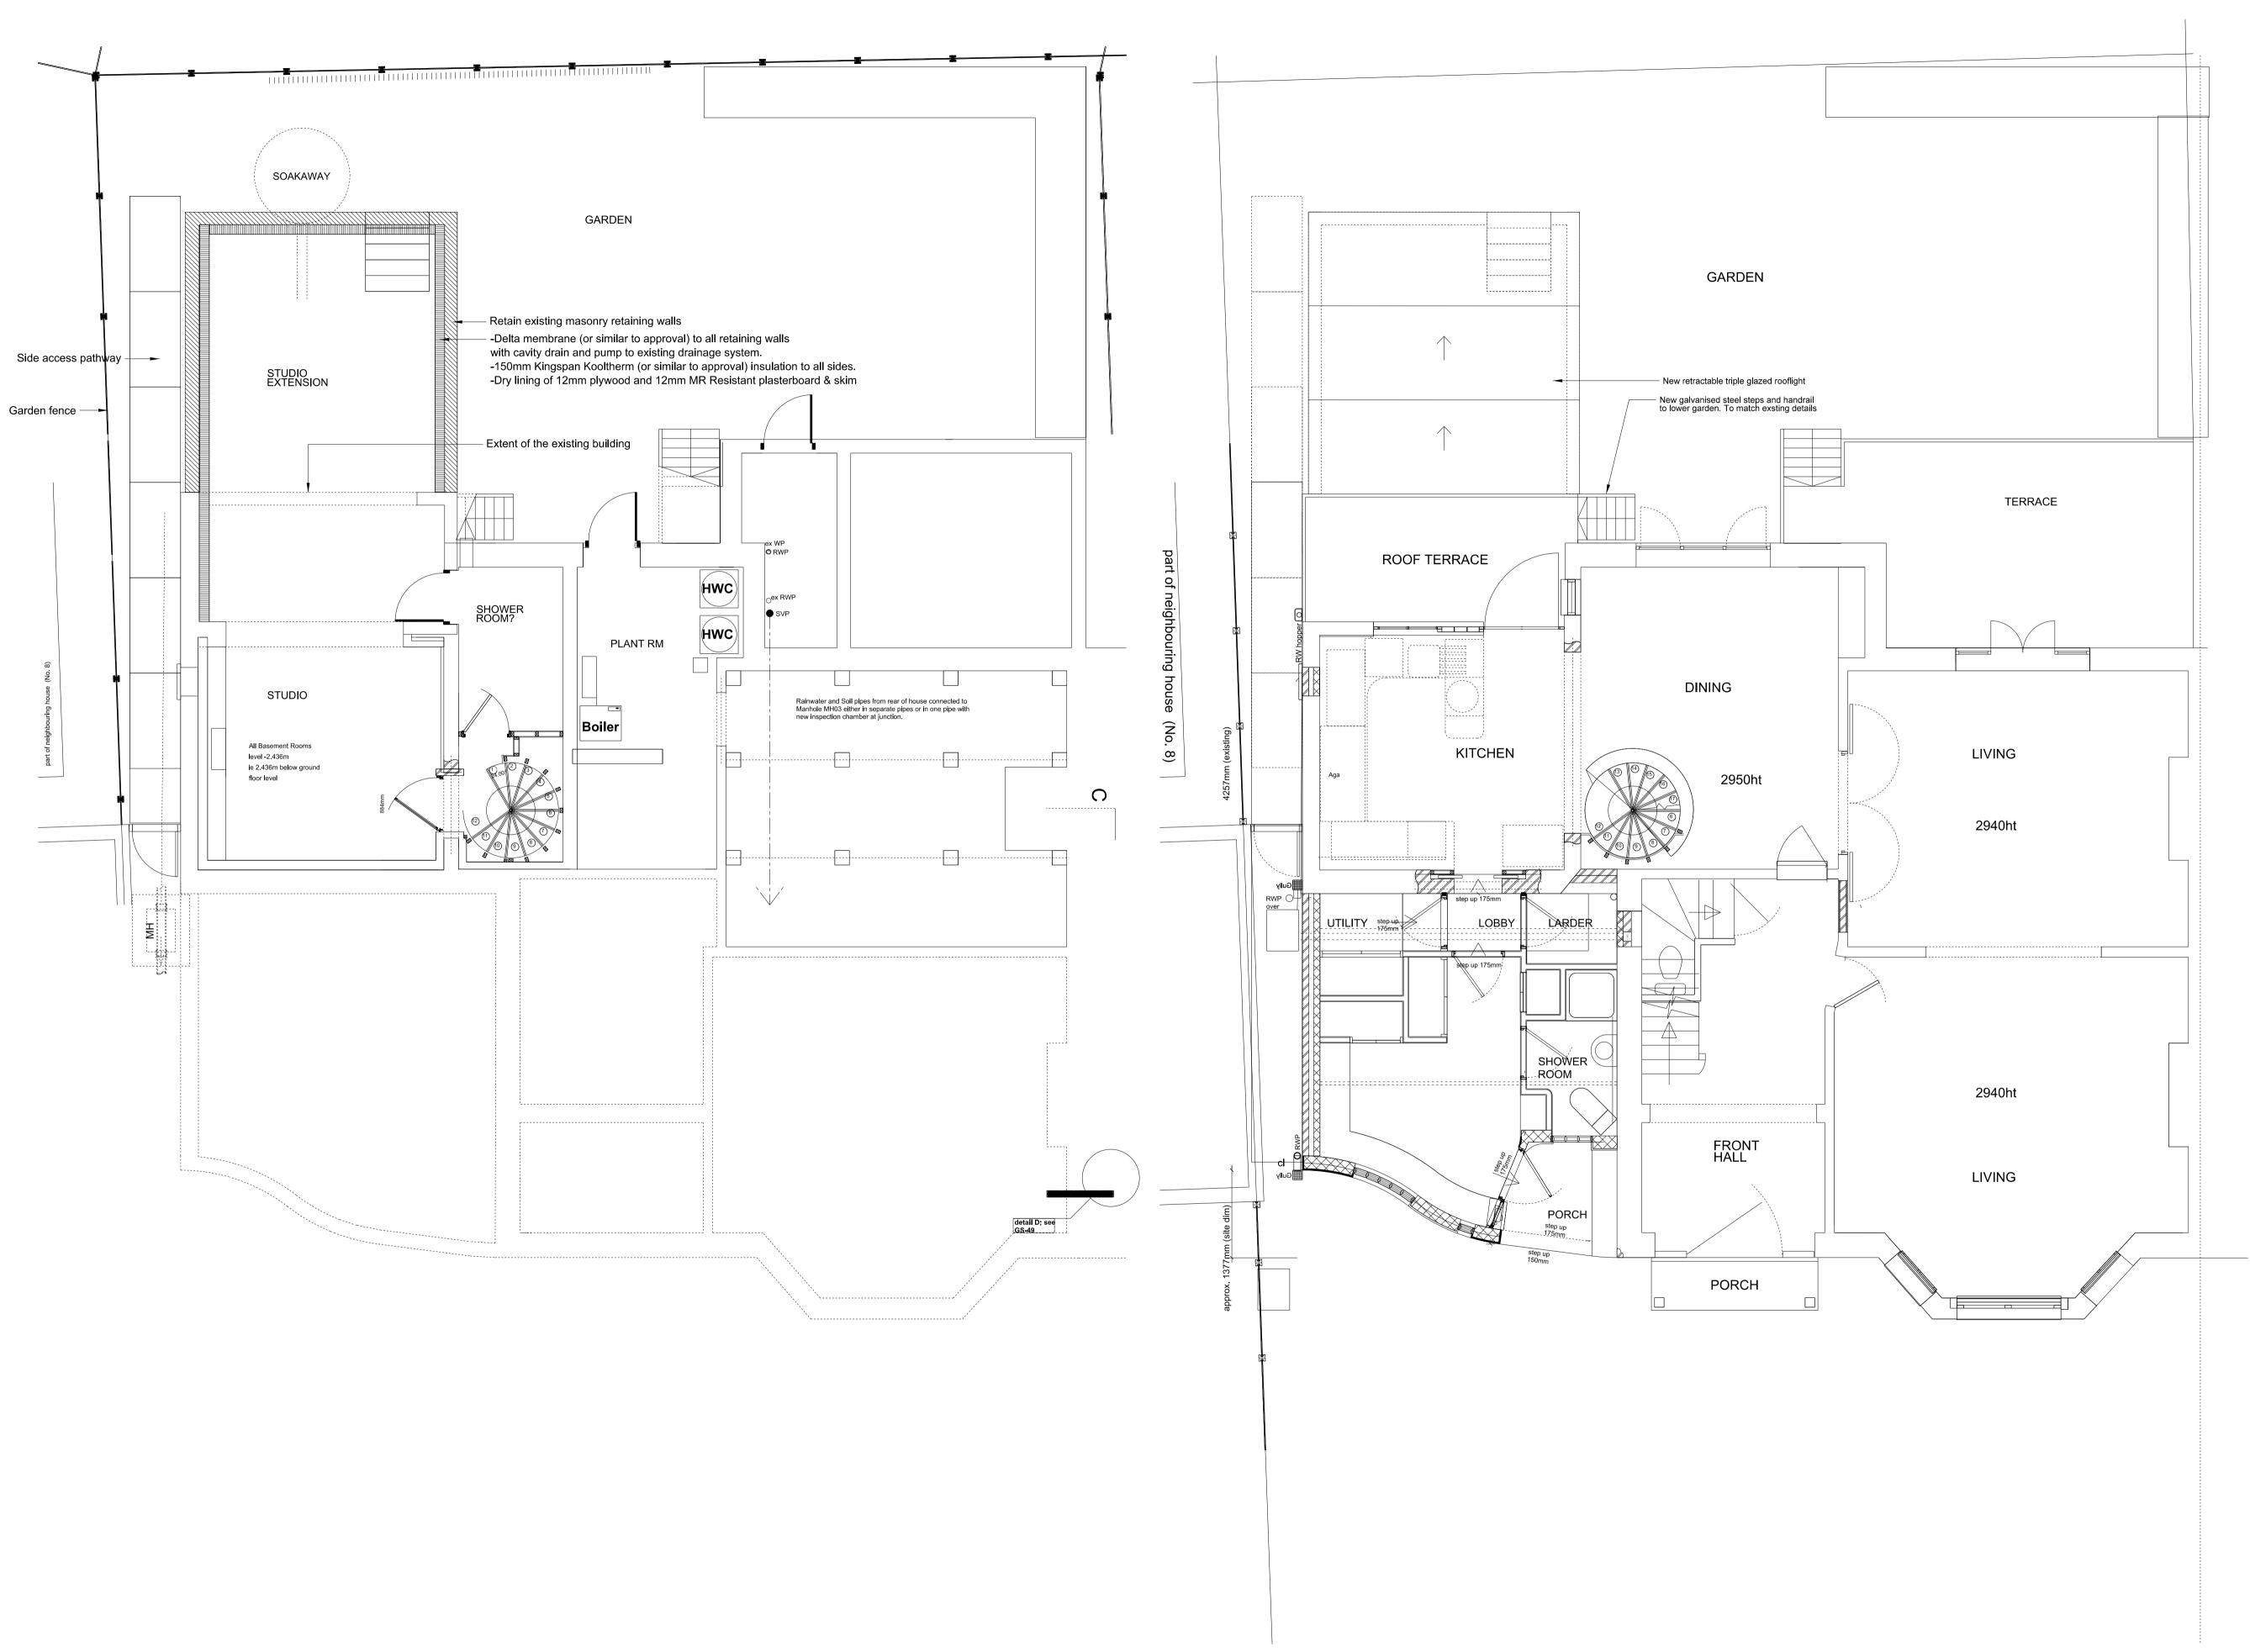

REV DATE DESCRIPTION BY CHKD

de matos ryan

99-100 Turnmill Street London EC1M 5QP T 020 7336 0100 mail@dematosryan.co.uk

P2

PROJECT NAME
6 HOLLYCROFT AVENUE
LONDON NW3 7QL

TITLE
PROPOSED
LOWER GROUND & UPPER GROUND
FLOOR PLANS

| SCALE         |        | DATE     | BY  | CHECKED |
|---------------|--------|----------|-----|---------|
| <b>1:</b> 50  | @A1    | 16.09.21 | AMR | RB      |
| <b>1:</b> 100 | @A3    |          |     |         |
| STATUS        |        |          |     |         |
|               |        | PLANNING |     |         |
| DOCUME        | ENT No | ).       |     | REV     |