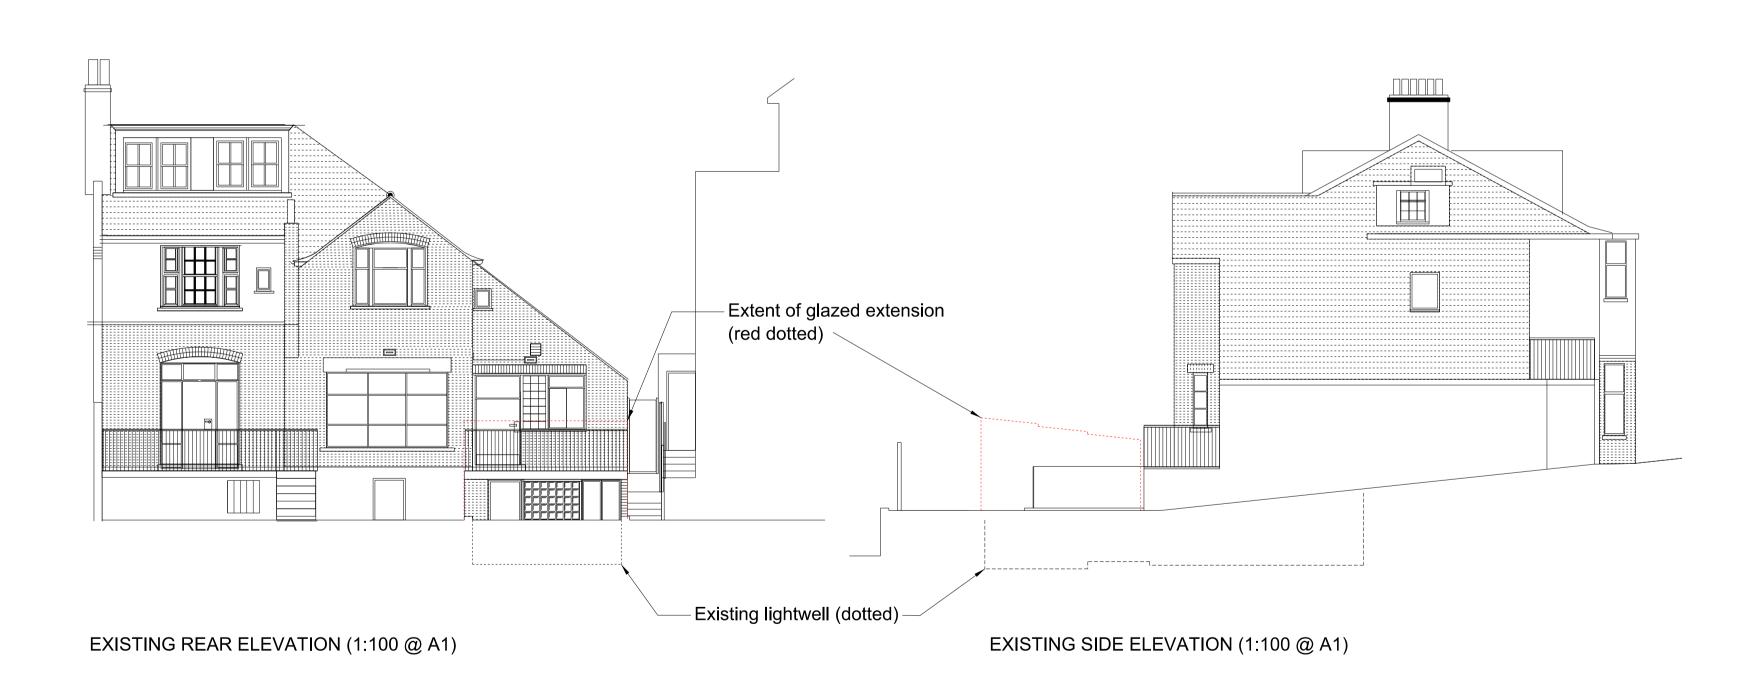

PROPOSED SIDE ELEVATION (1:100 @ A1) PROPOSED FRONT ELEVATION (1:100 @ A1) - NO CHANGE

EXISTING FRONT ELEVATION (1:100 @ A1) - NO CHANGE

Do not scale from this drawing. This drawing may not be based on an accurate survey. DMR do not accept responsibility for dimensions taken from this