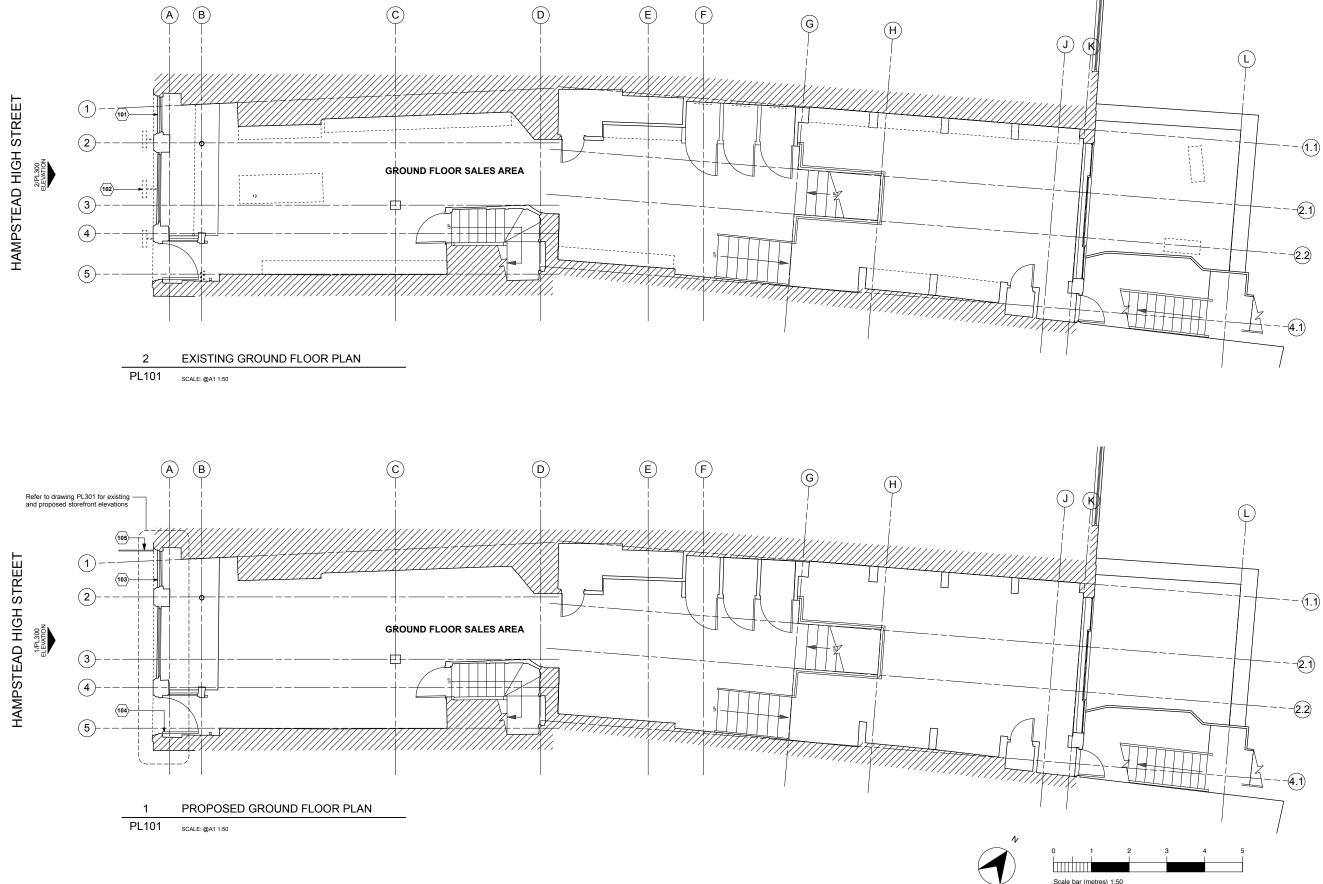

## KEY KEY NOTES

- 101 Relative position of existing glazed louvred fanlight
- 102 3No. Existing black finished cantilevered fascia light indicated thus
- 103 Existing glass louvres to fan light to be removed and replaced with lear glass, repair and reinstate mouldings to match existing.
- Existing painted timber door to be removed, set aside and 104 replaced with new half height hardwood glazed door leaf to suit door frame and rebates.
- 105 Location of hanging sign, to be approved under separate ADV consent application