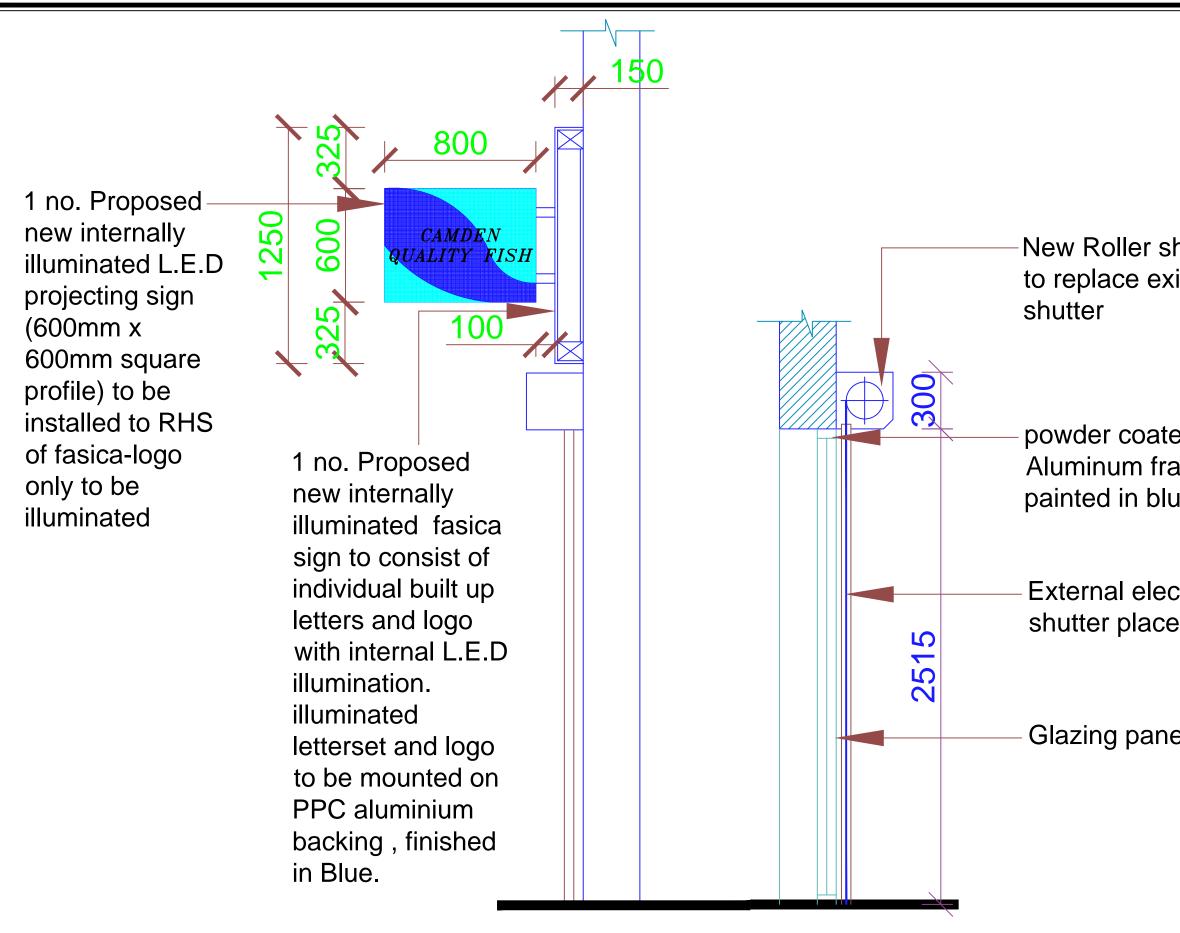

## SIGN DETAIL SHUTTER DETAIL

|                               | General Notes                                                                                                                                                                                                                                                    |
|-------------------------------|------------------------------------------------------------------------------------------------------------------------------------------------------------------------------------------------------------------------------------------------------------------|
|                               | The Contractor is to check all dimensions on<br>site and report any discrepancies to the<br>Contract Administrator. This drawing is to be<br>read in conjunction with all other standard<br>documentation. Dimensions are not to be<br>scaled from this drawing. |
|                               |                                                                                                                                                                                                                                                                  |
| nutter box<br>isting          |                                                                                                                                                                                                                                                                  |
| ed<br>Ime to be<br>Ie         |                                                                                                                                                                                                                                                                  |
| trical roller<br>d externally |                                                                                                                                                                                                                                                                  |
| el                            |                                                                                                                                                                                                                                                                  |
|                               |                                                                                                                                                                                                                                                                  |
|                               | No. Revision /Issue Date                                                                                                                                                                                                                                         |
|                               | V16 DESIGNZ LTD.<br>11 Fullerton Avenue<br>Dagenham<br>RM8 1FG<br>TEL: 07852919410<br>EMAIL:V16designz@outlook.com                                                                                                                                               |
|                               | Project Name and Address :<br>35 Camden High Street<br>NW1 7JE                                                                                                                                                                                                   |
|                               | Client :<br>Mr Qasim Nasir                                                                                                                                                                                                                                       |
|                               | Title :<br>Side new shutter, glazing and front signs                                                                                                                                                                                                             |
| 2m                            | Project No : Drawn by :   VD-020-002 GP                                                                                                                                                                                                                          |
|                               | Date : Drawing No:   15/11/2020 002                                                                                                                                                                                                                              |
|                               | Scale :<br>1:20@A3                                                                                                                                                                                                                                               |