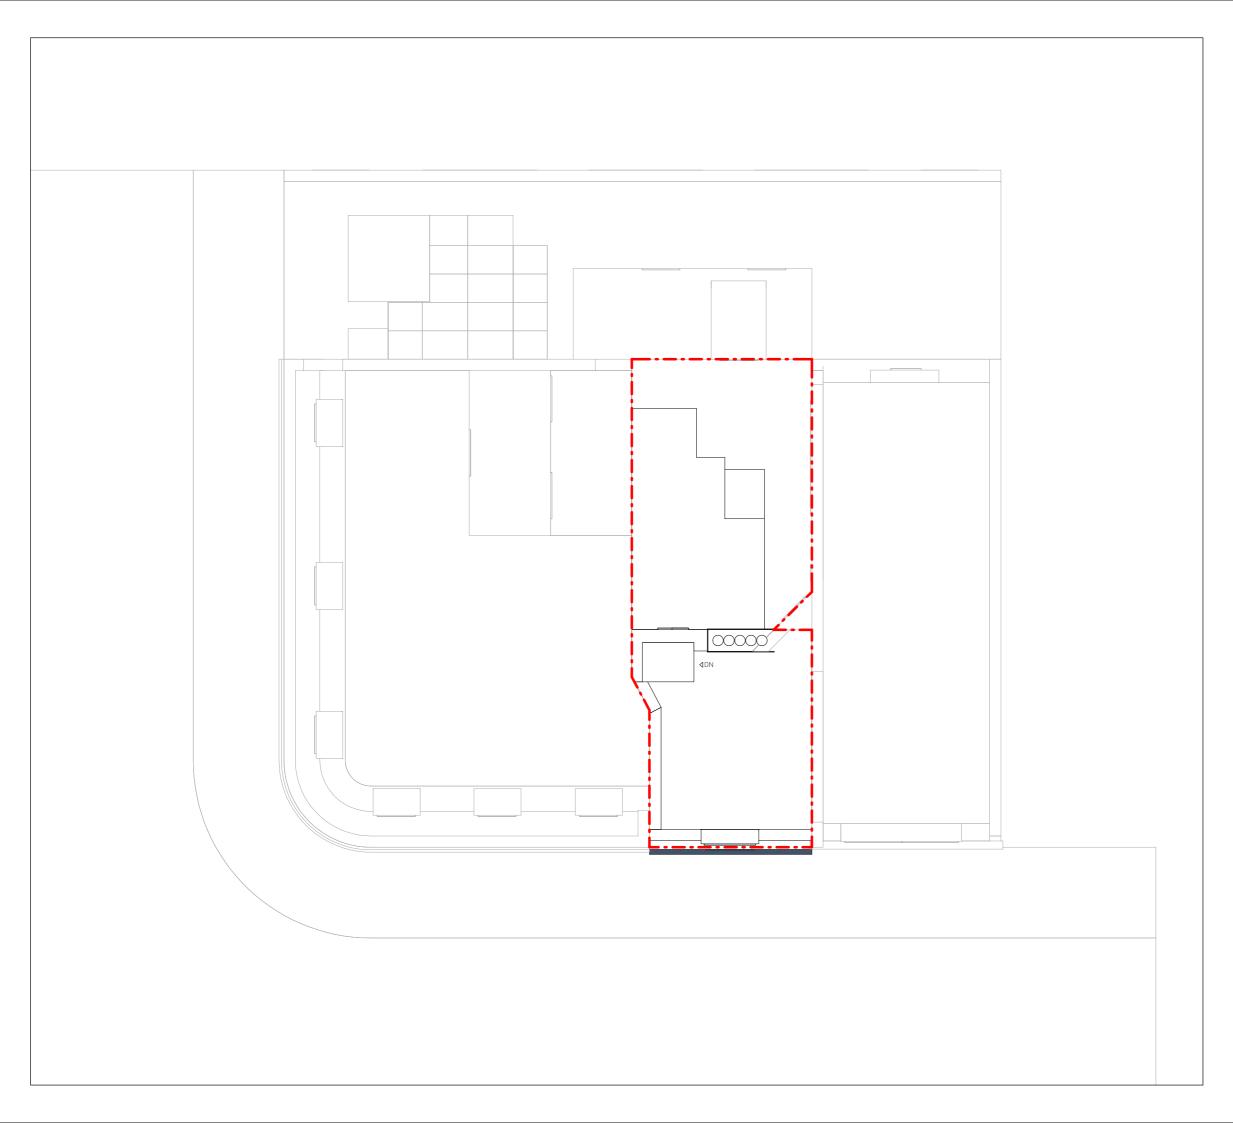

# Drawing

Existing Basement

# Drawing

Existing Ground Floor

# Drawing

Existing First Floor

# Drawing

Existing Second Floor

# Drawing

Existing Third Floor