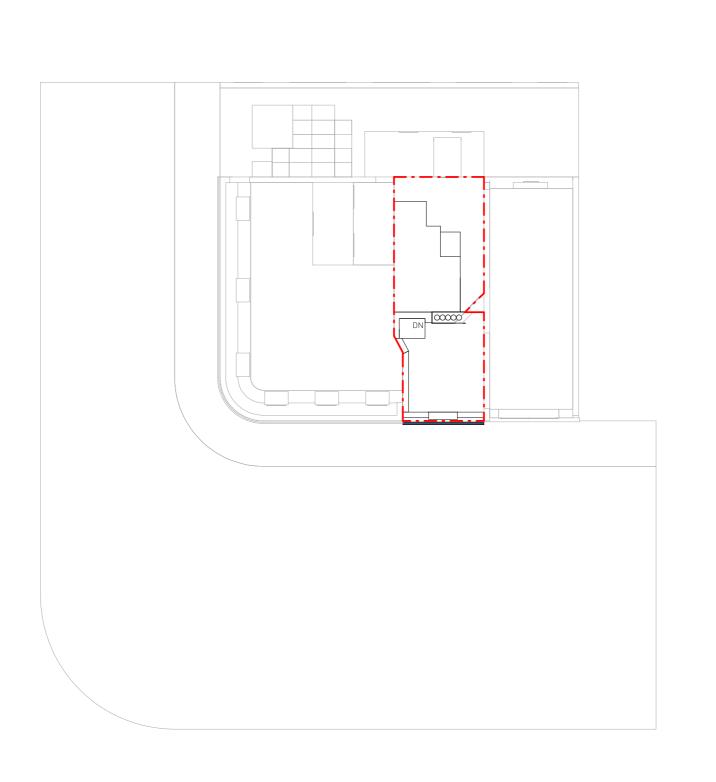

# **Project Address**

18 Greville Street, Holborn, London EC1N 8SQ

# Dwg No

18 GV-A-03-002

# Drawing

Existing Ground Floor