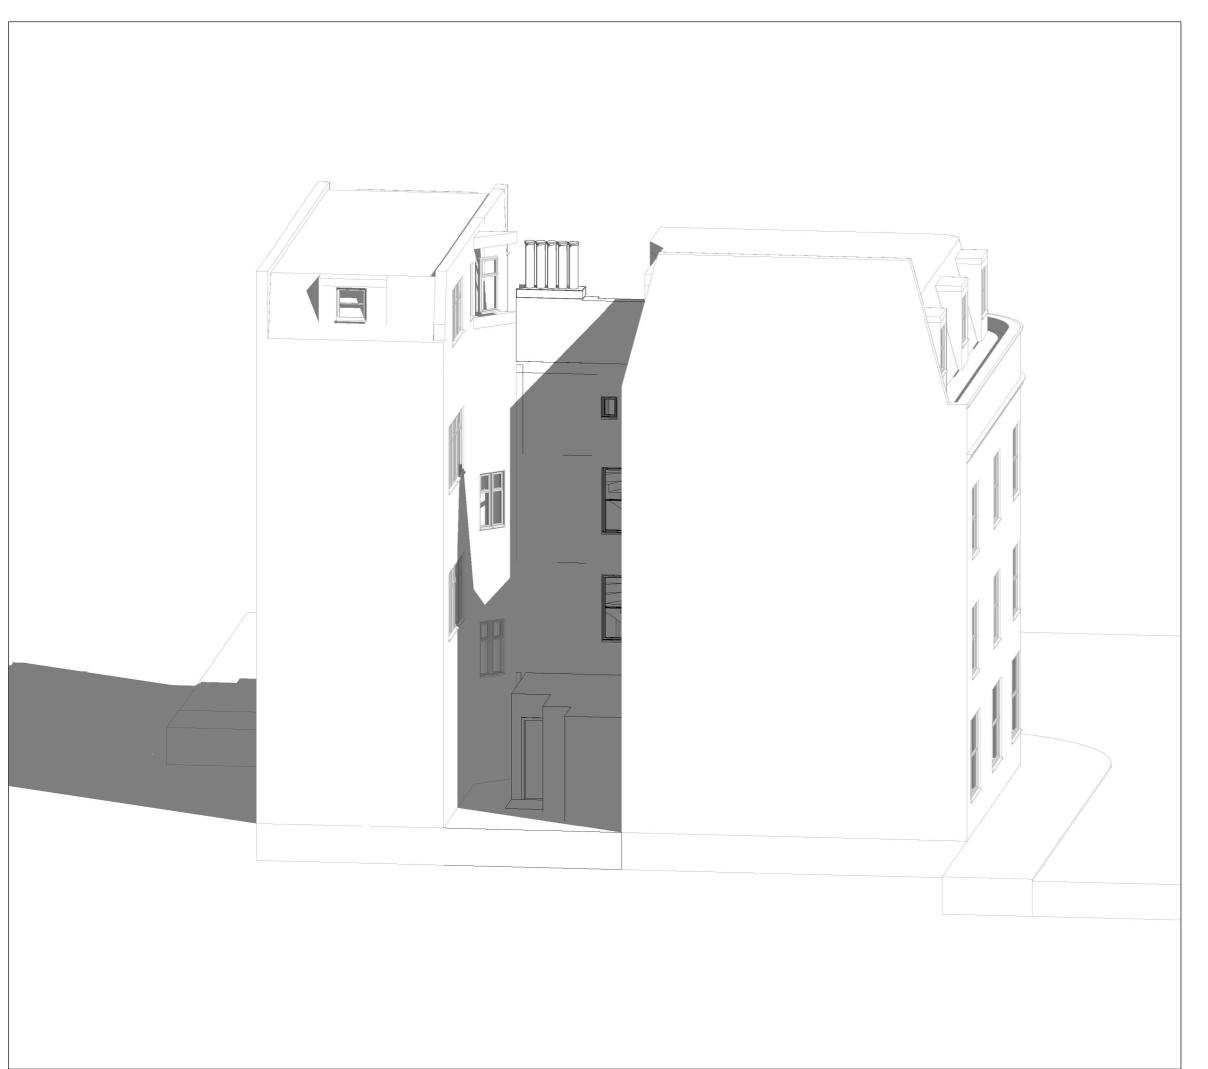

Client The Vault **Project Address** 18 Greville Street, Holborn, London EC1N 8SQ Dwg No 18 GV-A-06-003 Drawing Existing East Elevation Reason for Issue

ARCHITECTS

TOWN PLANNERS

Pre-Application

Issue Date 04/08/2020

# Drawing

Existing West Elevation