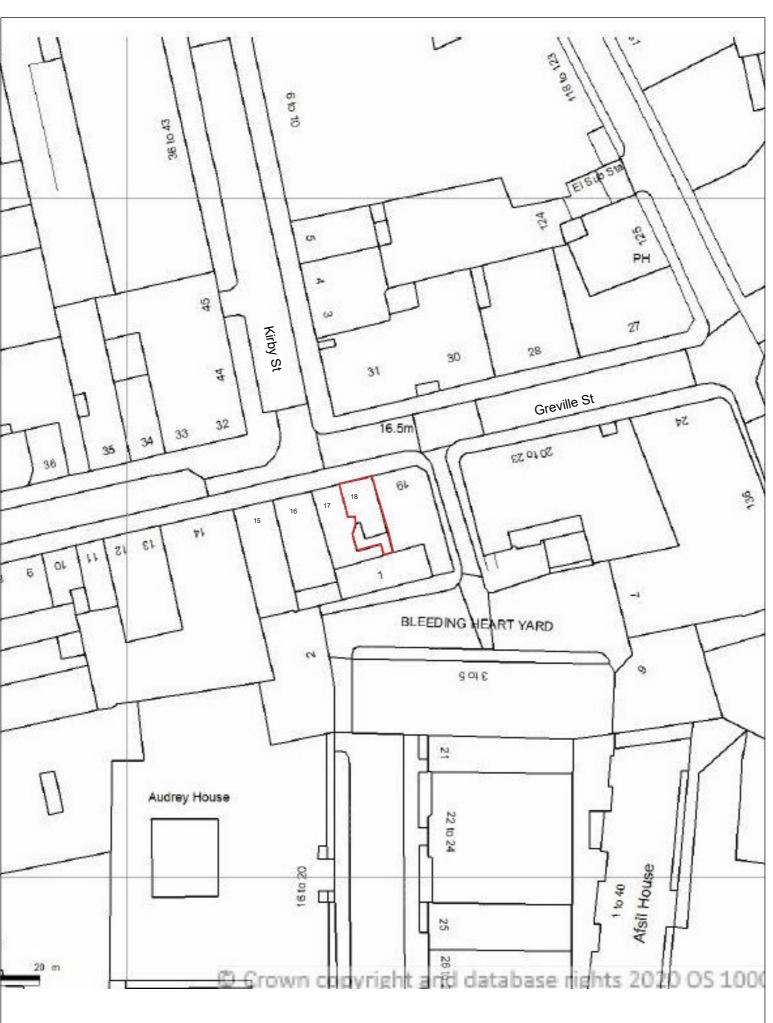

# **Project Address**

18 Greville Street, Holborn, London EC1N 8SQ

# Dwg No

18 GV-A-01-002

# Drawing

Existing Block Plan

#### Reason for Issue

Pre-Application

Issue Date 04/08/2020

Drawn by

M.V.

Scale

1:200 @ A3

**ARCHITECTS** 