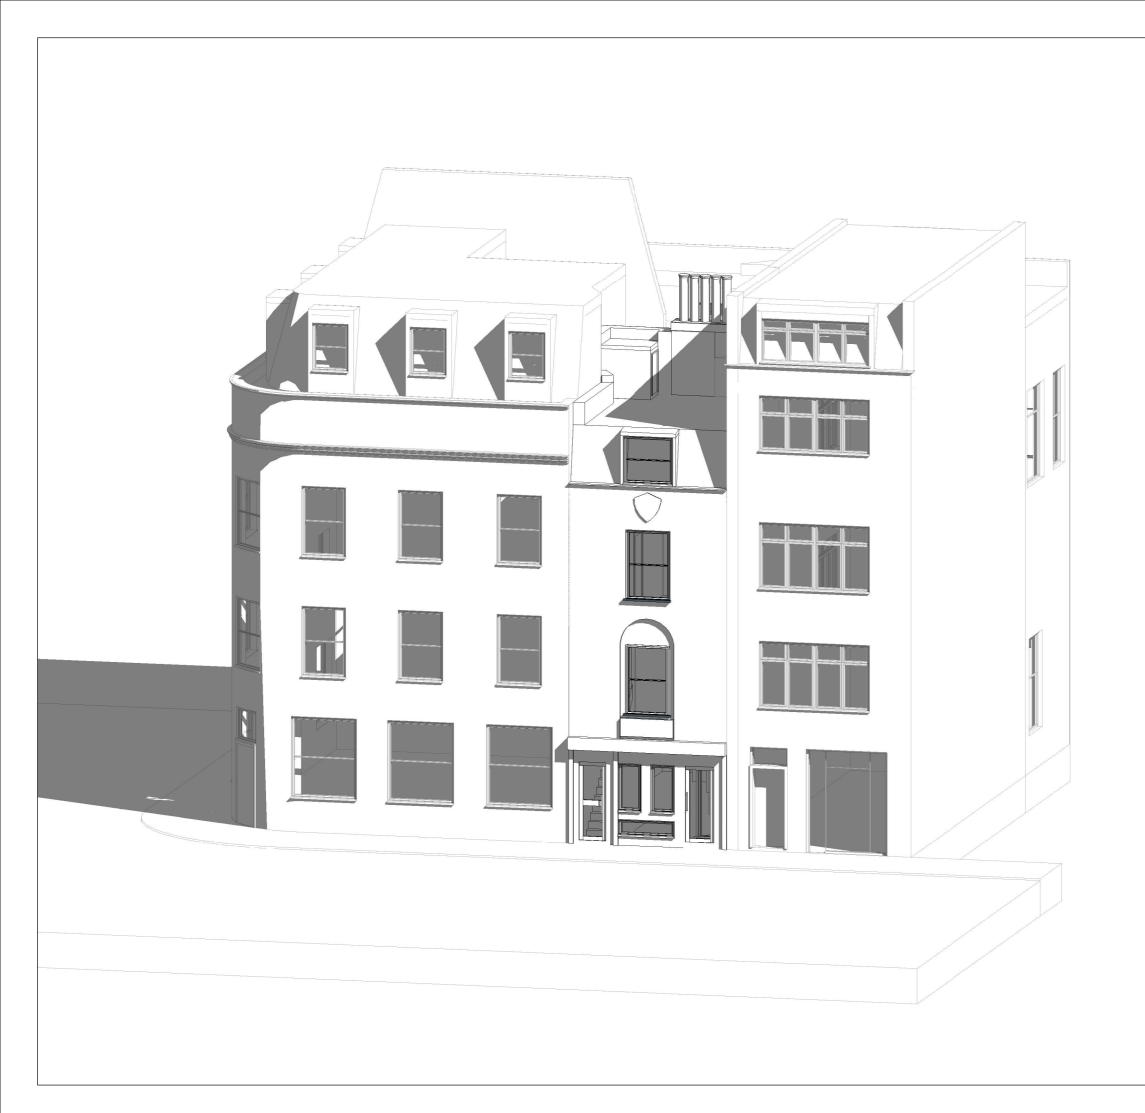

# Drawing

Existing South Elevation

Client The Vault **Project Address** 18 Greville Street, Holborn, London EC1N 8SQ Dwg No 18 GV-A-06-003 Drawing Existing East Elevation Reason for Issue

ARCHITECTS

TOWN PLANNERS

Pre-Application

Issue Date 04/08/2020