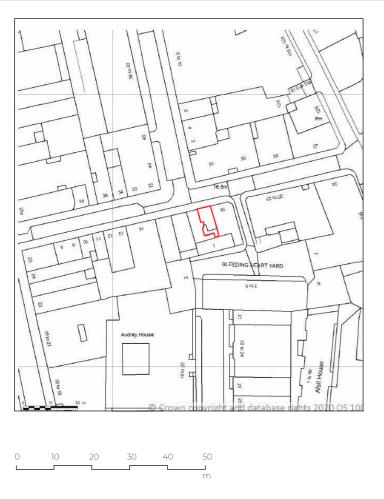

# **Project Address**

18 Greville Street, Holborn, London EC1N 8SQ

### Dwg No

18 GV-A-01-001

# Drawing

Location Plan

# For Planning

Issue Date 04/08/2020

Drawn by

M.V.

Scale

1/500 @ A3

**ARCHITECTS TOWN PLANNERS** 

Any inaccuracies or errors to be reported to the architect/surveyor immediately and prior to any work commencing.