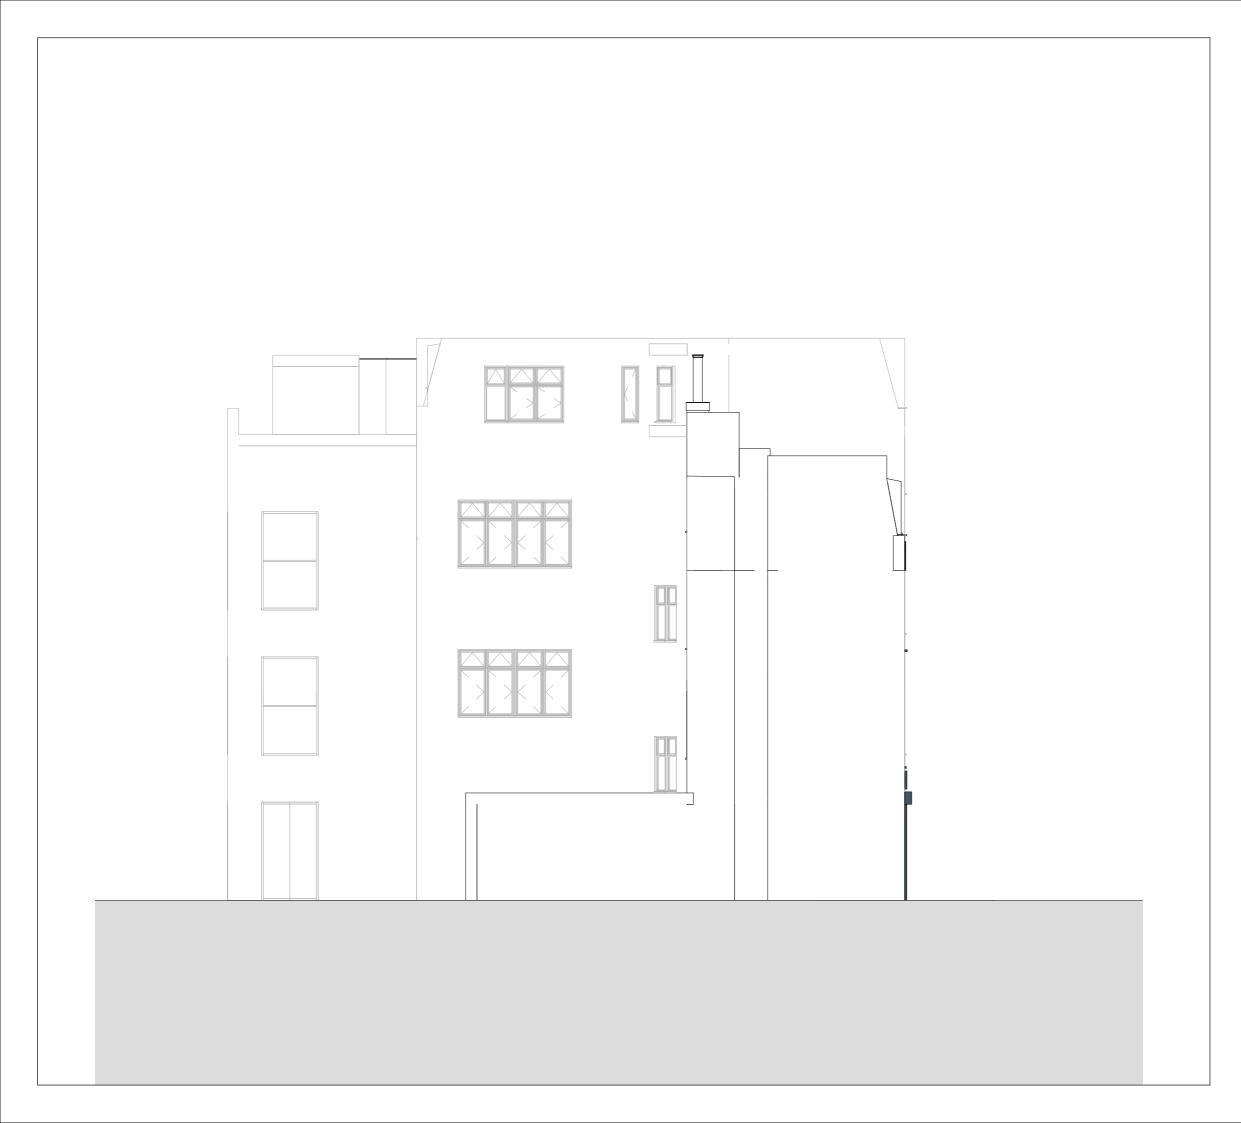

REV No. Description Date

#### Client

The Vault

# **Project Address**

18 Greville Street, Holborn, London EC1N 8SQ

# Dwg No

18 GV-A-06-004

# Drawing

Existing West Elevation

### Reason for Issue

# Pre-Application

Issue Date 04/08/2020

Drawn by

M.V.

Scale