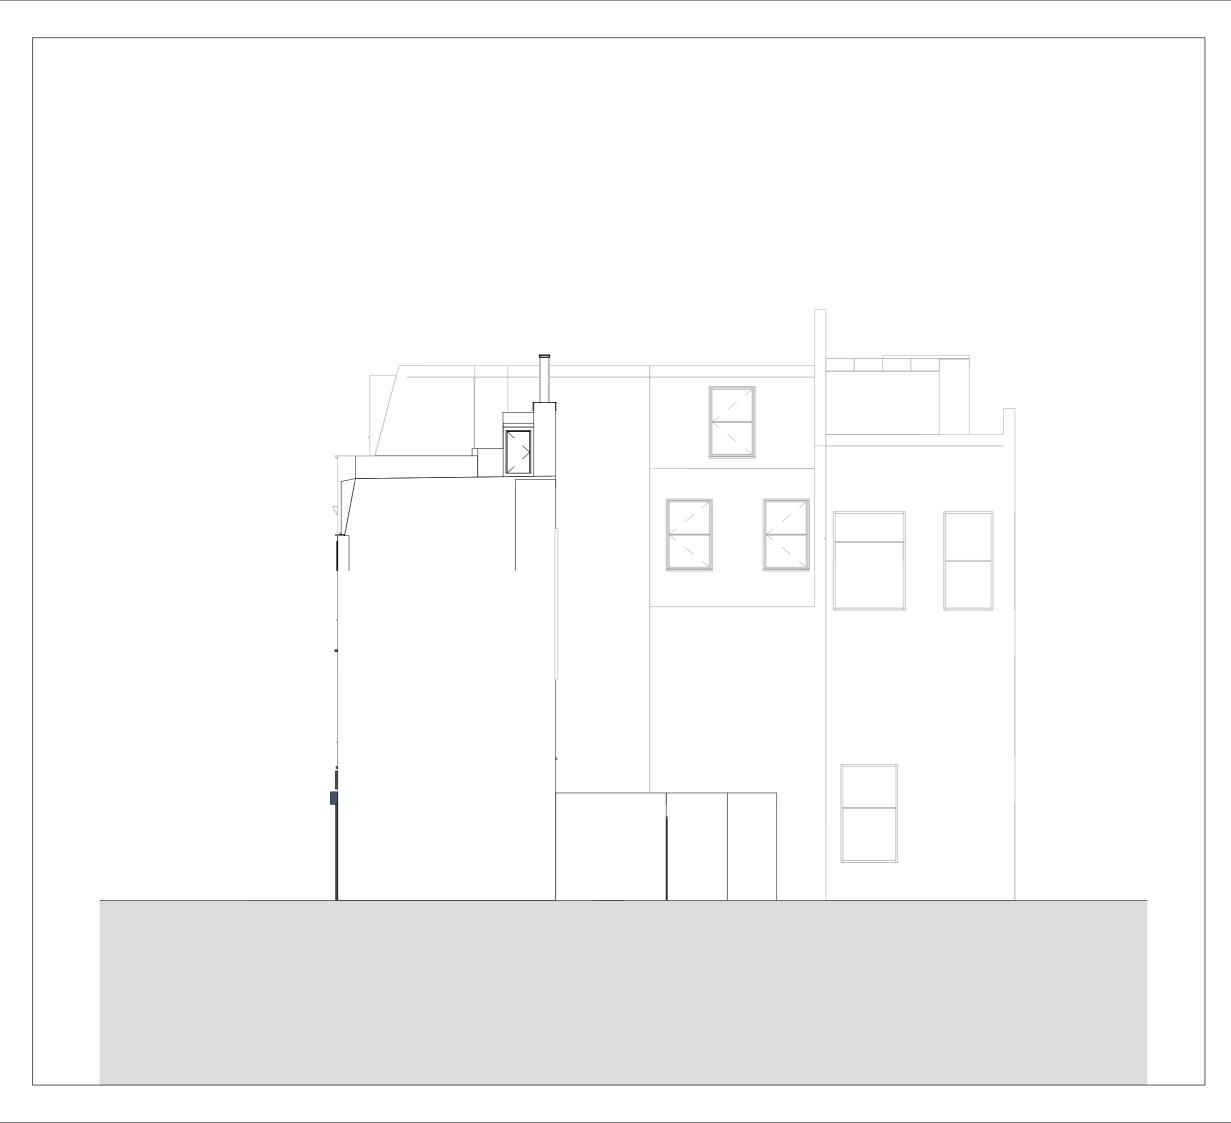

Client The Vault **Project Address** 18 Greville Street, Holborn, London EC1N 8SQ Dwg No 18 GV-A-06-003 Drawing Existing East Elevation Reason for Issue

ARCHITECTS

TOWN PLANNERS

Pre-Application

Issue Date 04/08/2020

Drawn by M.V.

1:100 @ A3

Scale

Description

Date

Any inaccuracies or errors to be reported to the architect/surveyor immediately and prior to any work commencing.

All dimensions to be verified on site. All work to comply with British Standards Code of practice.