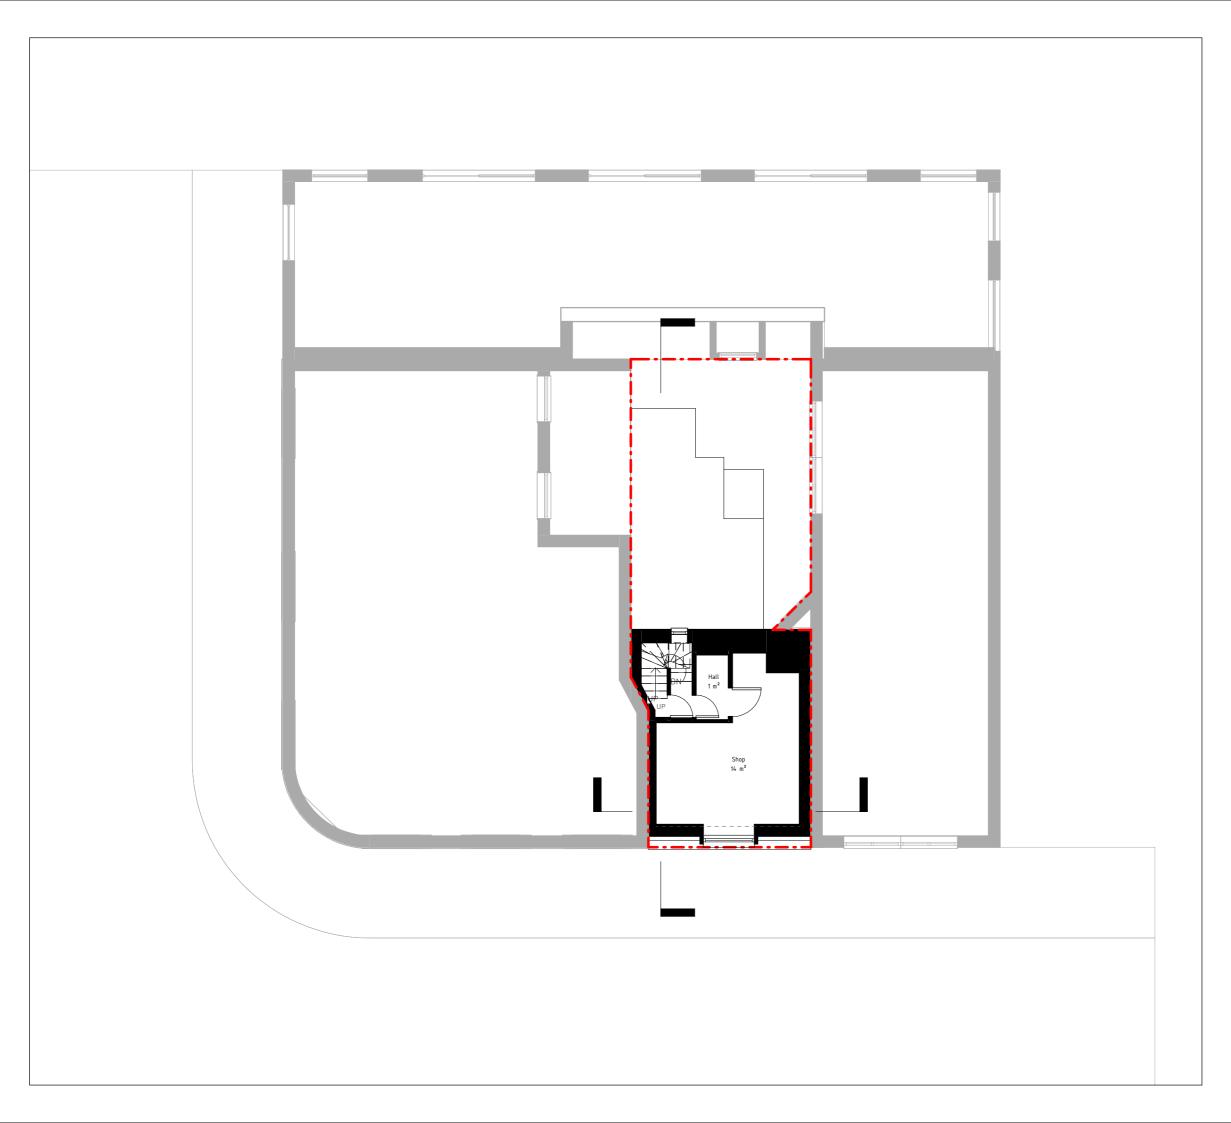

r

### Reason for Issue

# Pre-Application

Issue Date

04/08/2020

Drawn by

M.V.

Scale









Any inaccuracies or errors to be reported to the architect/surveyor immediately and prior to any work commencing.

All dimensions to be verified on site. All work to comply with British Standards Code of practice.

All external surfaces and materials to match existing.

This drawing and all information provided within it is the copyright of UPP Consultants Ltd. and reproduction without prior consent is stricly forbidden.

REV No.

Description

Date

#### Client

The Vault

# **Project Address**

18 Greville Street, Holborn, London EC1N 8SQ

# Dwg No

18 GV-A-03-004

# Drawing

Existing Second Floor

### Reason for Issue

# Pre-Application

Issue Date

04/08/2020

Drawn by

M.V.

Scale









Any inaccuracies or errors to be reported to the architect/surveyor immediately and prior to any work commencing.

All dimensions to be verified on site. All work to comply with British Standards Code of practice.

All external surfaces and materials to match existing.

This drawing and all information provided within it is the copyright of UPP Consultants Ltd. and reproduction without prior consent is stricly forbidden.

REV No.

Description

Date

#### Client

The Vault

# **Project Address**

18 Greville Street, Holborn, London EC1N 8SQ

# Dwg No

18 GV-A-03-005

# Drawing

Existing Third Floor

### Reason for Issue

Pre-Application

Issue Date

04/08/2020

Drawn by

M.V.

Scale









Any inaccuracies or errors to be reported to the architect/surveyor immediately and prior to any w