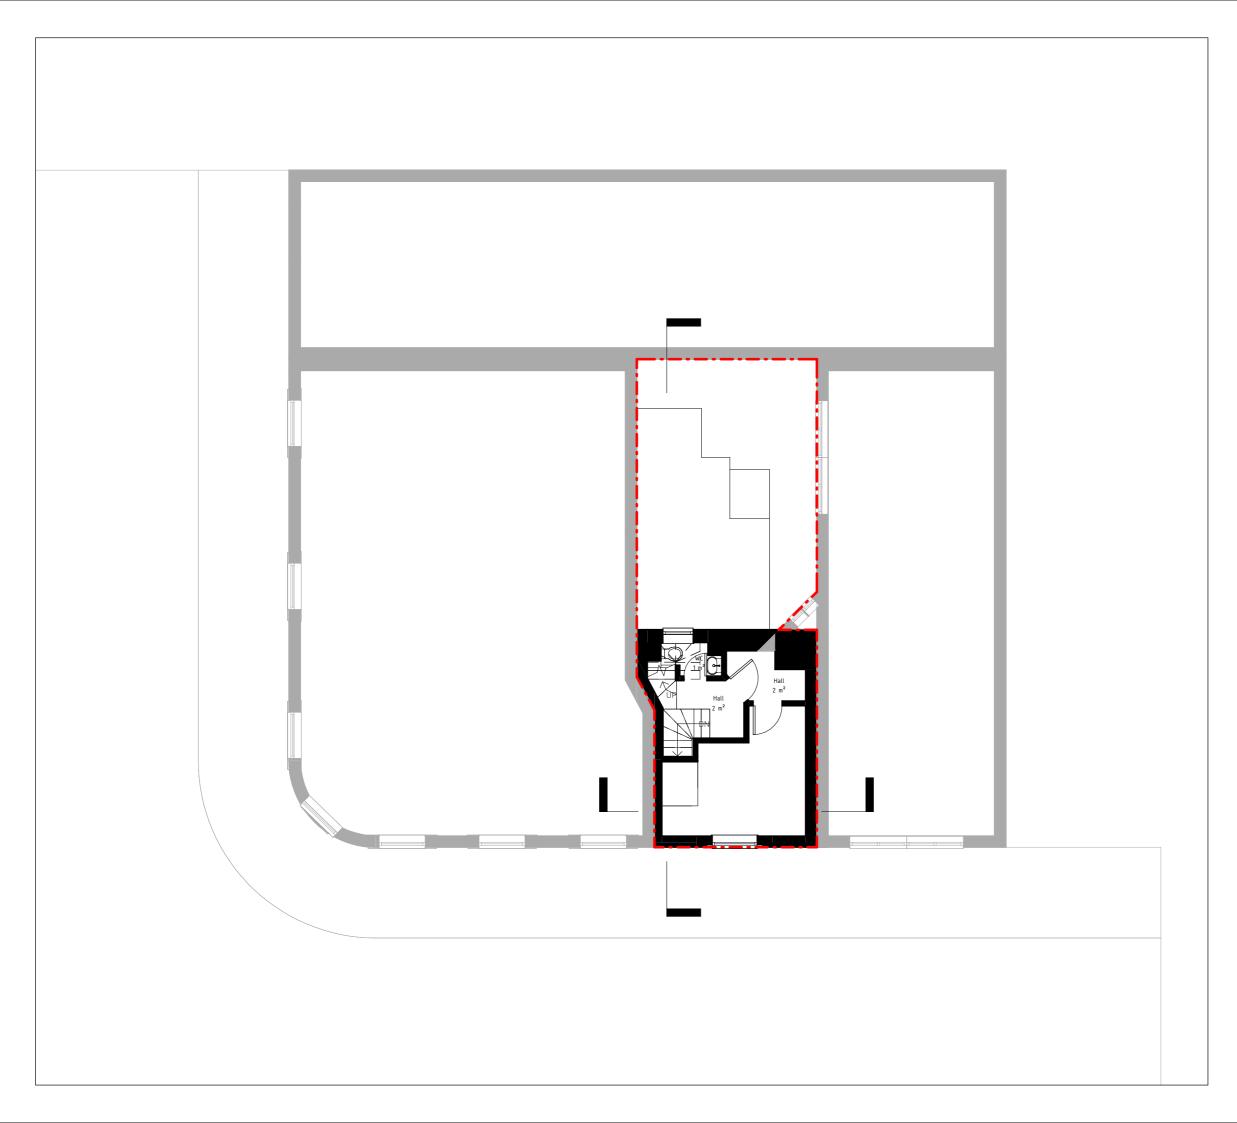

awing

Existing Basement

# Pre-Application

Issue Date 04/08/2020

Drawn by

M.V.

Scale









Any inaccuracies or errors to be reported to the architect/surveyor immediately and prior to any work commencing.

All dimensions to be verified on site. All work to comply with British Standards Code of practice.

All external surfaces and materials to match existing.

This drawing and all information provided within it is the copyright of UPP Consultants Ltd. and reproduction without prior consent is stricly forbidden.

REV No.

Description

Date

#### Client

The Vault

# **Project Address**

18 Greville Street, Holborn, London EC1N 8SQ

# Dwg No

18 GV-A-03-002

# Drawing

Existing Ground Floor

### Reason for Issue

# Pre-Application

Issue Date

04/08/2020

Drawn by

M.V.

Scale









Any inaccuracies or errors to be reported to the architect/surveyor immediately and prior to any work commencing.

All dimensions to be verified on site. All work to comply with British Standards Code of practice.

All external surfaces and materials to match existing.

This drawing and all information provided within it is the copyright of UPP Consultants Ltd. and reproduction without prior consent is stricly forbidden.

REV No.

Description

Date

#### Client

The Vault

# **Project Address**

18 Greville Street, Holborn, London EC1N 8SQ

# Dwg No

18 GV-A-03-003

# Drawing

Existing First Floor

### Reason for Issue

# Pre-Application

Issue Date

04/08/2020

Drawn by

M.V.

Scale









Any inaccuracies or errors to be reported to the architect/surveyor immediately and prior to any