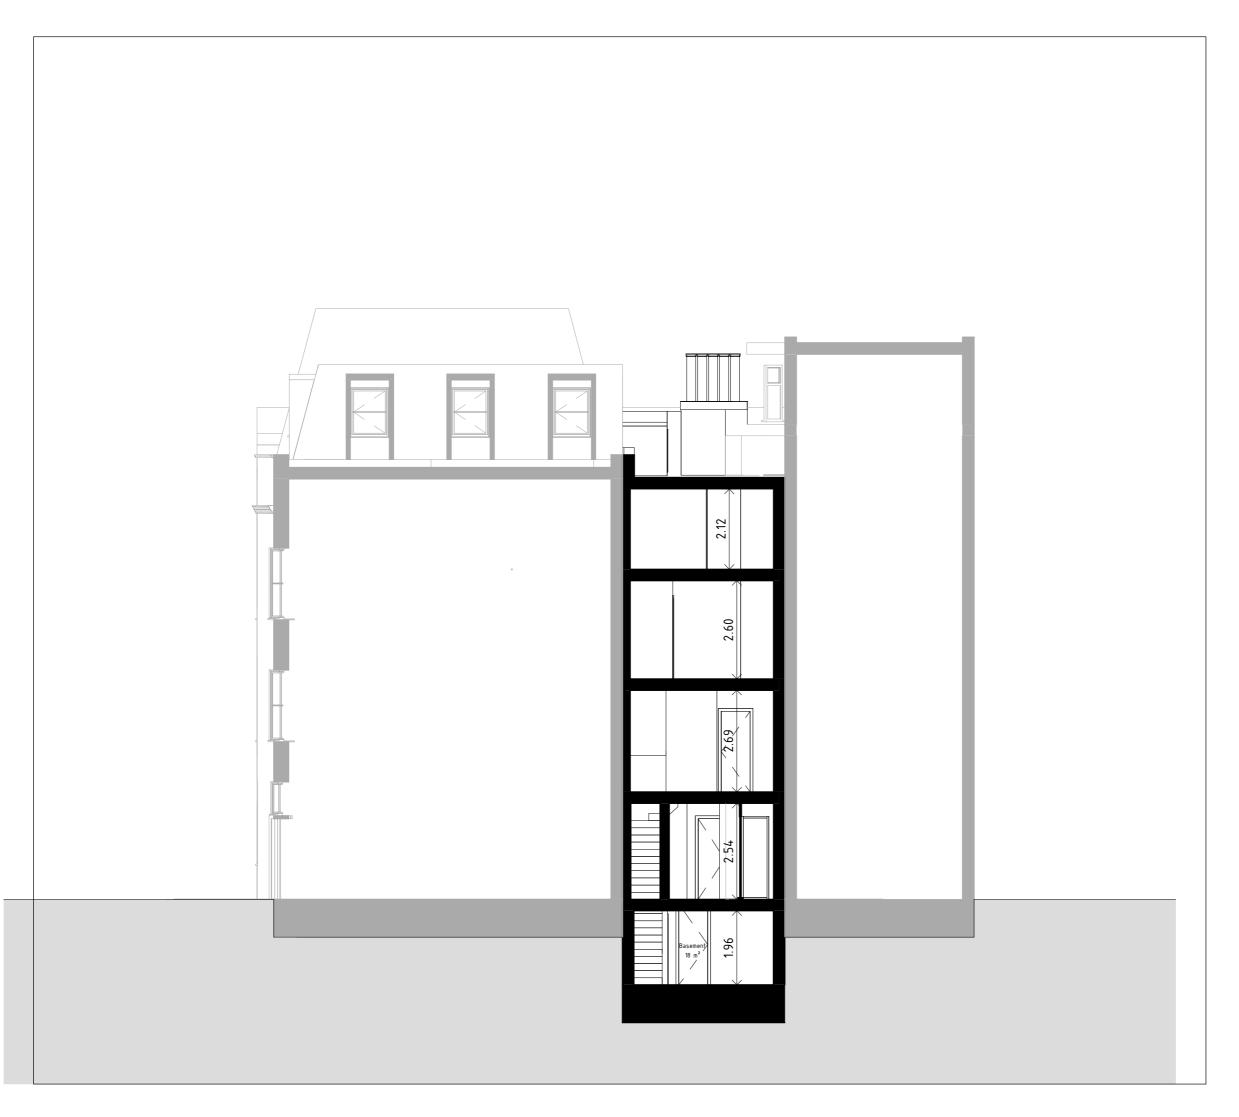

#### Client

The Vault

# **Project Address**

18 Greville Street, Holborn, London EC1N 8SQ

# Dwg No

18 GV-A-05-001

# Drawing

Existing Section 01