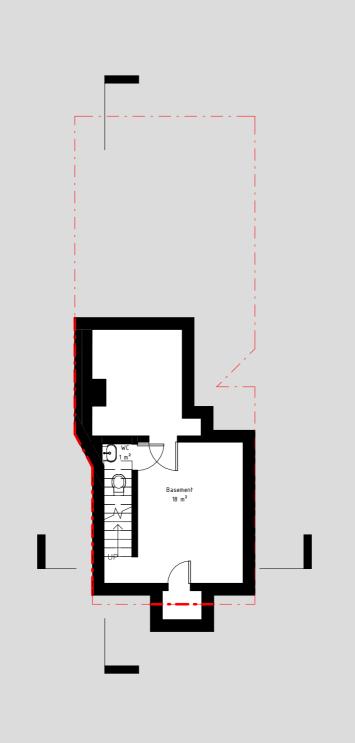

# Reason for Issue

Pre-Application

Issue Date

04/08/2020

Drawn by

M.V.

Scale

@ A3





Any inaccuracies or errors to be reported to the architect/surveyor immediately and prior to any work commencing.

All dimensions to be verified on site. All work to comply with British Standards Code of practice.

All external surfaces and materials to match existing.

This drawing and all information provided within it is the copyright of UPP Consultants Ltd. and reproduction without prior consent is stricly forbidden.

REV No.

Description

Date

#### Client

The Vault

# **Project Address**

18 Greville Street, Holborn, London EC1N 8SQ

# Dwg No

18 GV-A-02-102

# Drawing

Existing Rear Visualisation

### Reason for Issue

Pre-Application

Issue Date 04/08/2020

Drawn by

M.V.

Scale

@ A3





Any inaccuracies or errors to be reported to the architect/surveyor immediately and prior to any work commencing.

All dimensions to be verified on site. All work to comply with British Standards Code of practice.

All external surfaces and materials to match existing.

This drawing and all information provided within it is the copyright of UPP Consultants Ltd. and reproduction without prior consent is stricly forbidden.

REV No.

Description

Date

#### Client

The Vault

# **Project Address**

18 Greville Street, Holborn, London EC1N 8SQ

# Dwg No

18 GV-A-03-001

# Drawing

Existing Basement

# Pre-Application

Issue Date 04/08/2020

Drawn by

M.V.

Scale









Any inaccuracies or errors to be reported to the architect/surveyor immediately and prior to any work commencing.

All dim