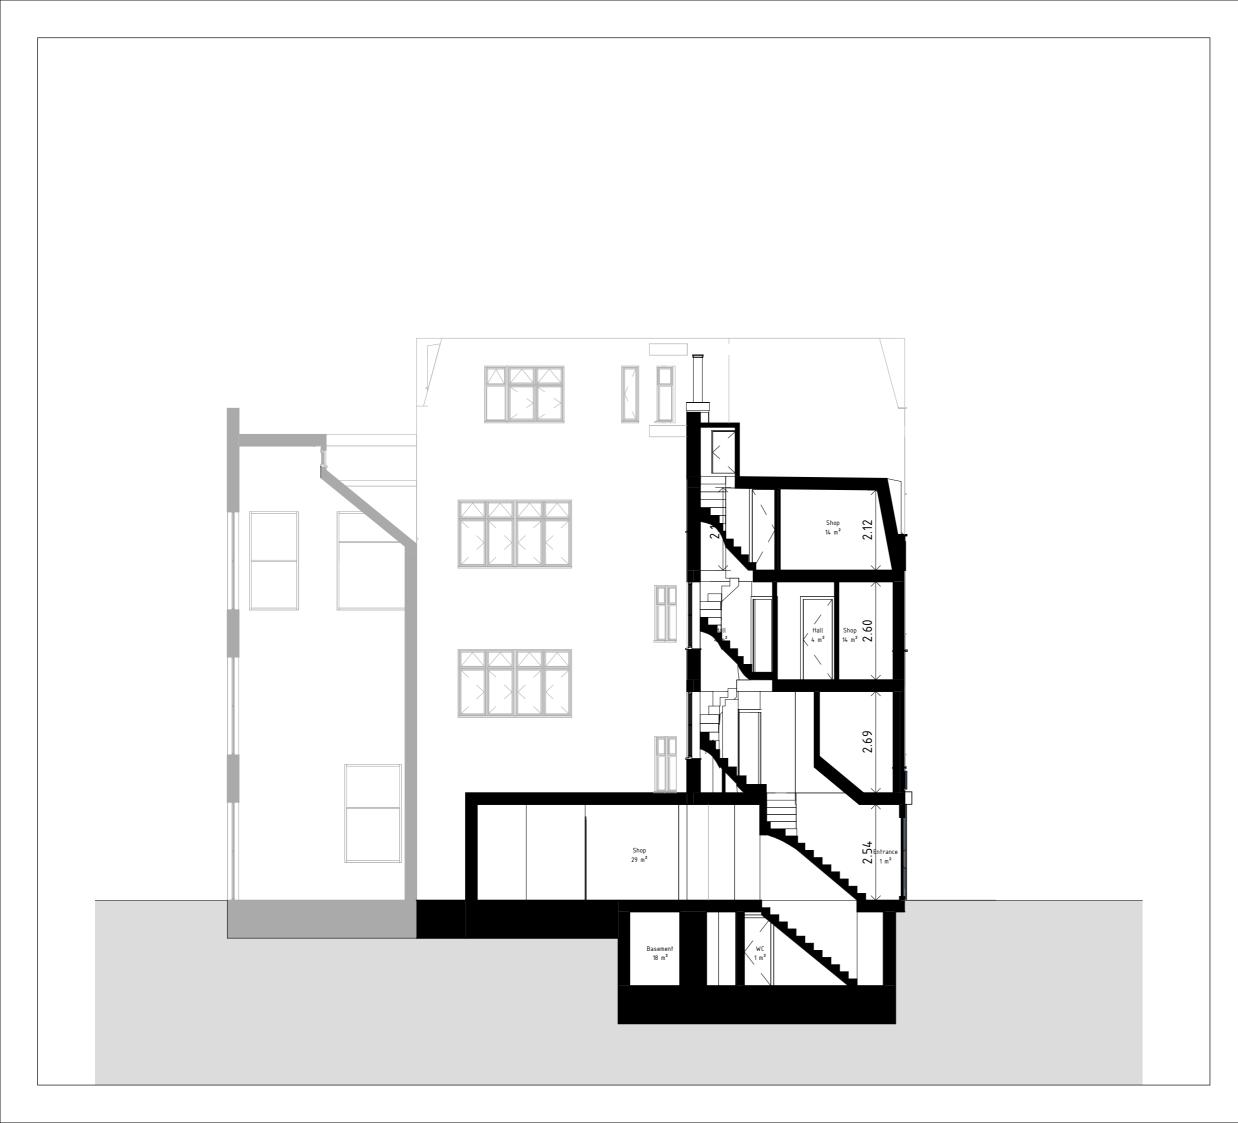

#### Client

The Vault

# **Project Address**

18 Greville Street, Holborn, London EC1N 8SQ

# Dwg No

18 GV-A-05-002

# Drawing

Existing Section 02