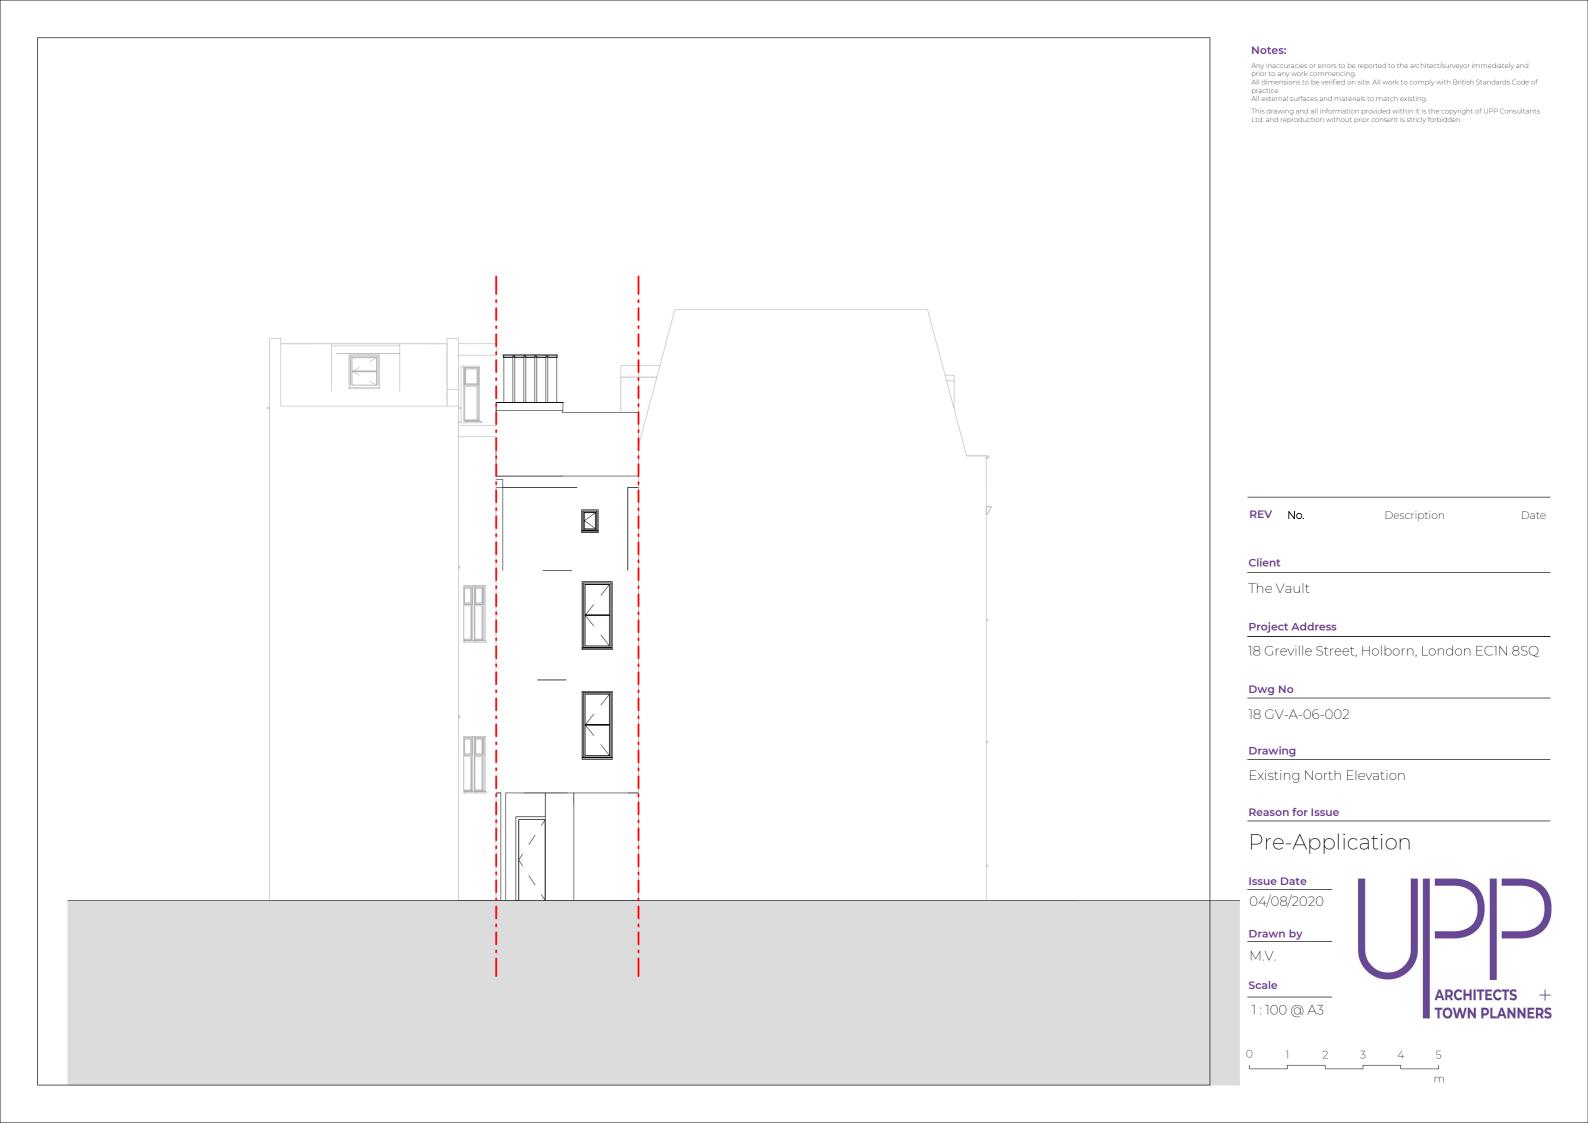

REV No. Description Date

#### Client

The Vault

# **Project Address**

18 Greville Street, Holborn, London EC1N 8SQ

# Dwg No

18 GV-A-06-001

# Drawing

Existing South Elevation

### Reason for Issue

Pre-Application

Issue Date 04/08/2020

Drawn by

M.V.

Scale

REV No.

Any inaccuracies or errors to be reported to the architect/surveyor immediately and prior to any work commencing.

All dimensions to be verified on site. All work to comply with British Standards Code of practice.

All external surfaces and materials to match existing.

This drawing and all information provided within it is the copyright of UPP Consultants Ltd. and reproduction without prior consent is stricly forbidden.