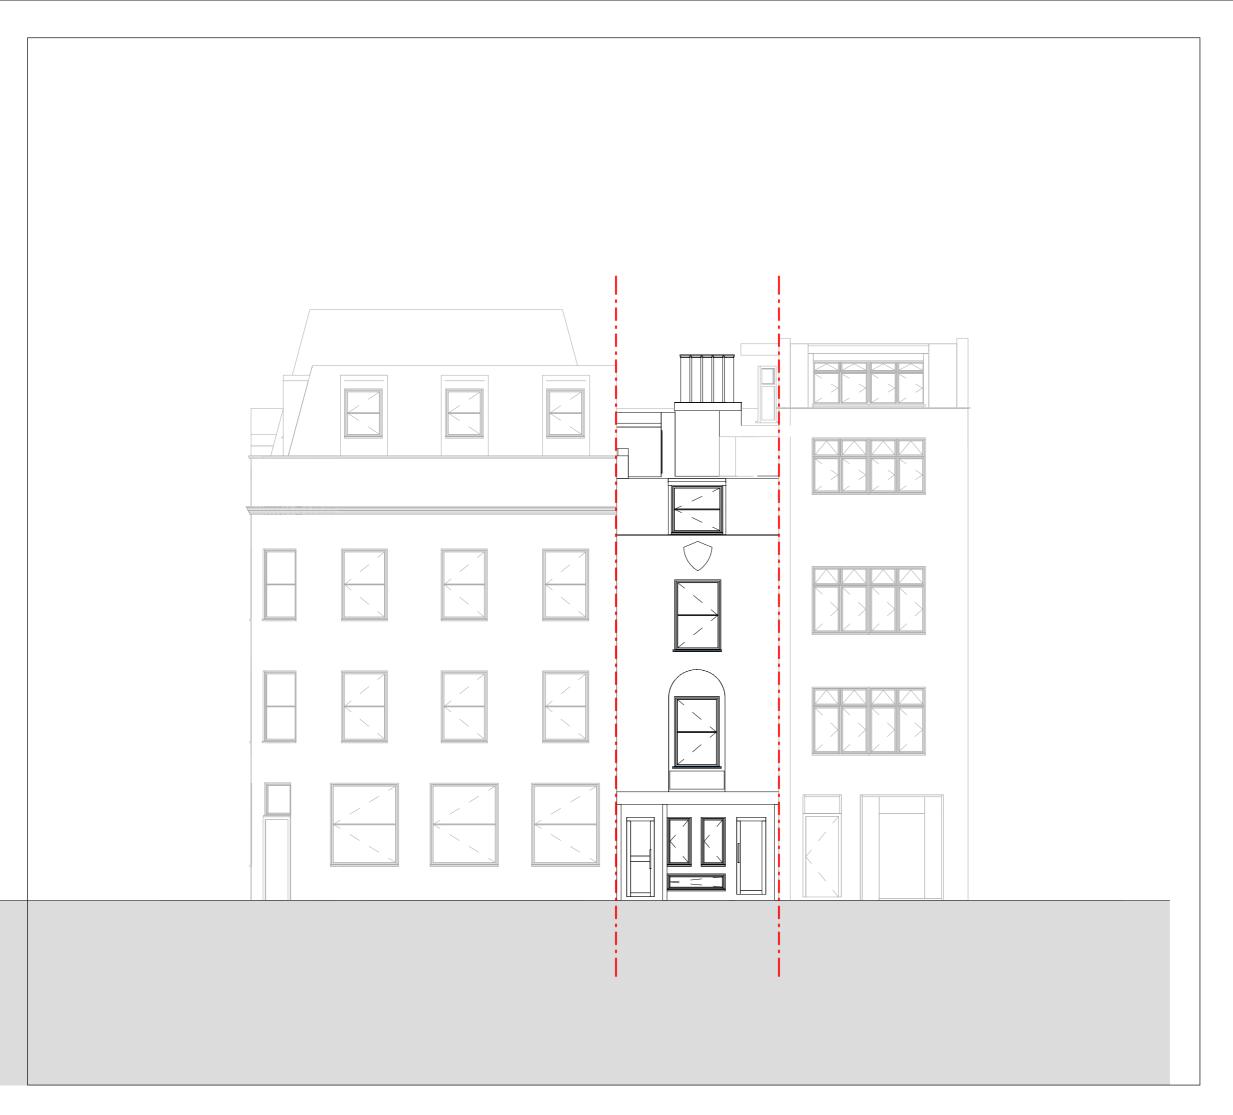

#### Client

The Vault

# **Project Address**

18 Greville Street, Holborn, London EC1N 8SQ

# Dwg No

18 GV-A-06-001

# Drawing

Existing South Elevation