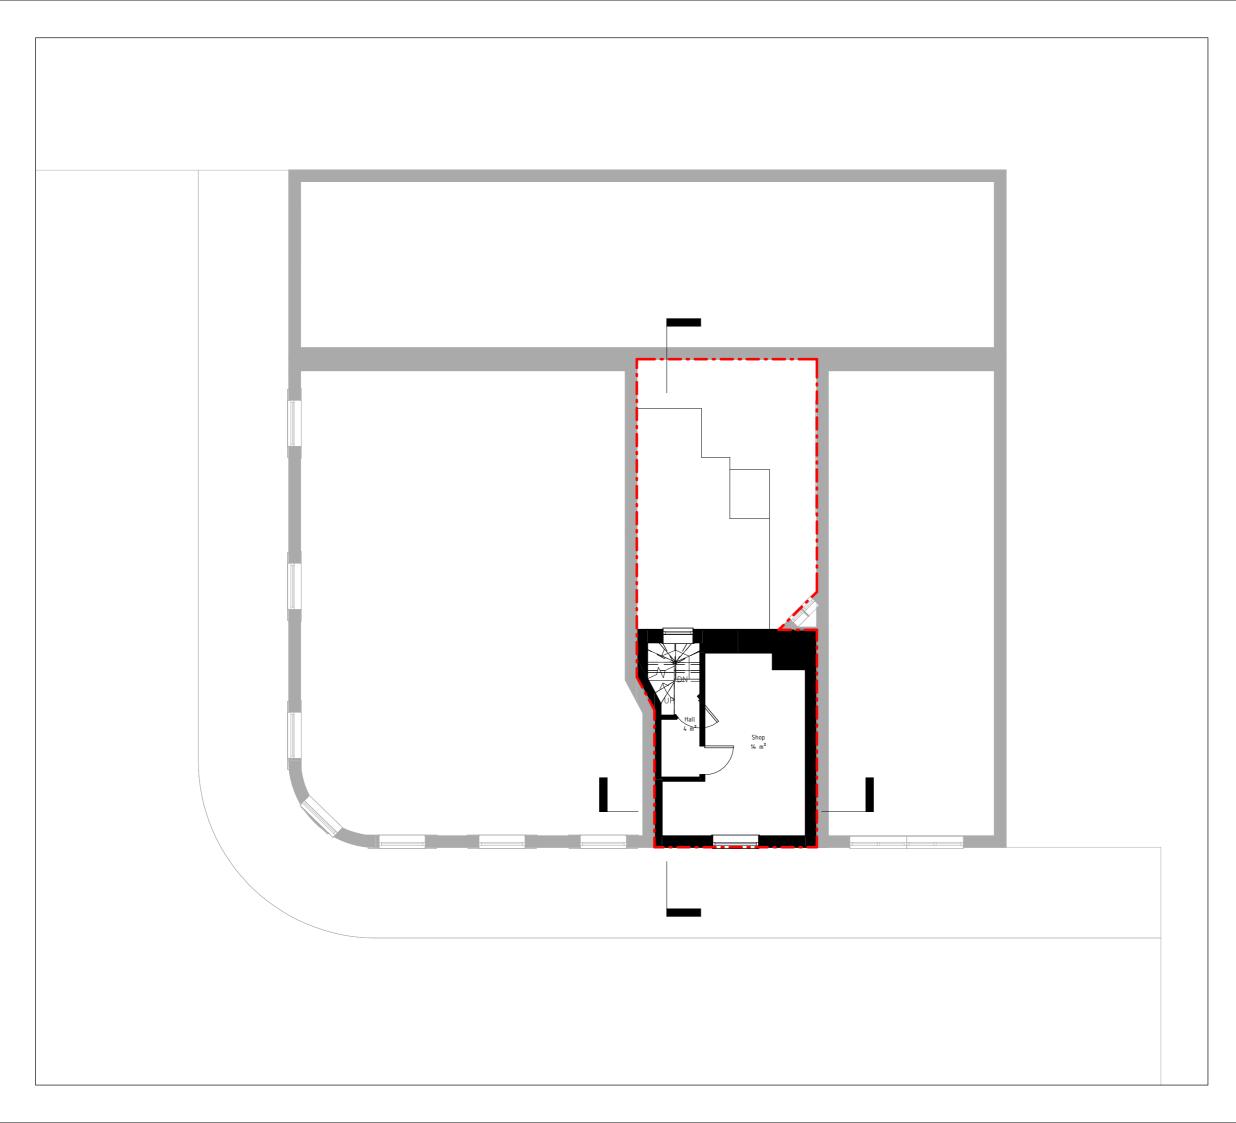

or

### Reason for Issue

# Pre-Application

Issue Date

04/08/2020

Drawn by

M.V.

Scale









Any inaccuracies or errors to be reported to the architect/surveyor immediately and prior to any work commencing.

All dimensions to be verified on site. All work to comply with British Standards Code of practice.

All external surfaces and materials to match existing.

This drawing and all information provided within it is the copyright of UPP Consultants Ltd. and reproduction without prior consent is stricly forbidden.

REV No.

Description

Date

#### Client

The Vault

# **Project Address**

18 Greville Street, Holborn, London EC1N 8SQ

# Dwg No

18 GV-A-03-003

# Drawing

Existing First Floor

### Reason for Issue

# Pre-Application

Issue Date

04/08/2020

Drawn by

M.V.

Scale









Any inaccuracies or errors to be reported to the architect/surveyor immediately and prior to any work commencing.

All dimensions to be verified on site. All work to comply with British Standards Code of practice.

All external surfaces and materials to match existing.

This drawing and all information provided within it is the copyright of UPP Consultants Ltd. and reproduction without prior consent is stricly forbidden.

REV No.

Description

Date

#### Client

The Vault

# **Project Address**

18 Greville Street, Holborn, London EC1N 8SQ

# Dwg No

18 GV-A-03-004

# Drawing

Existing Second Floor

### Reason for Issue

# Pre-Application

Issue Date

04/08/2020

Drawn by

M.V.

Scale









Any inaccuracies or errors to be reported to the architect/surveyor immediately and prior to an