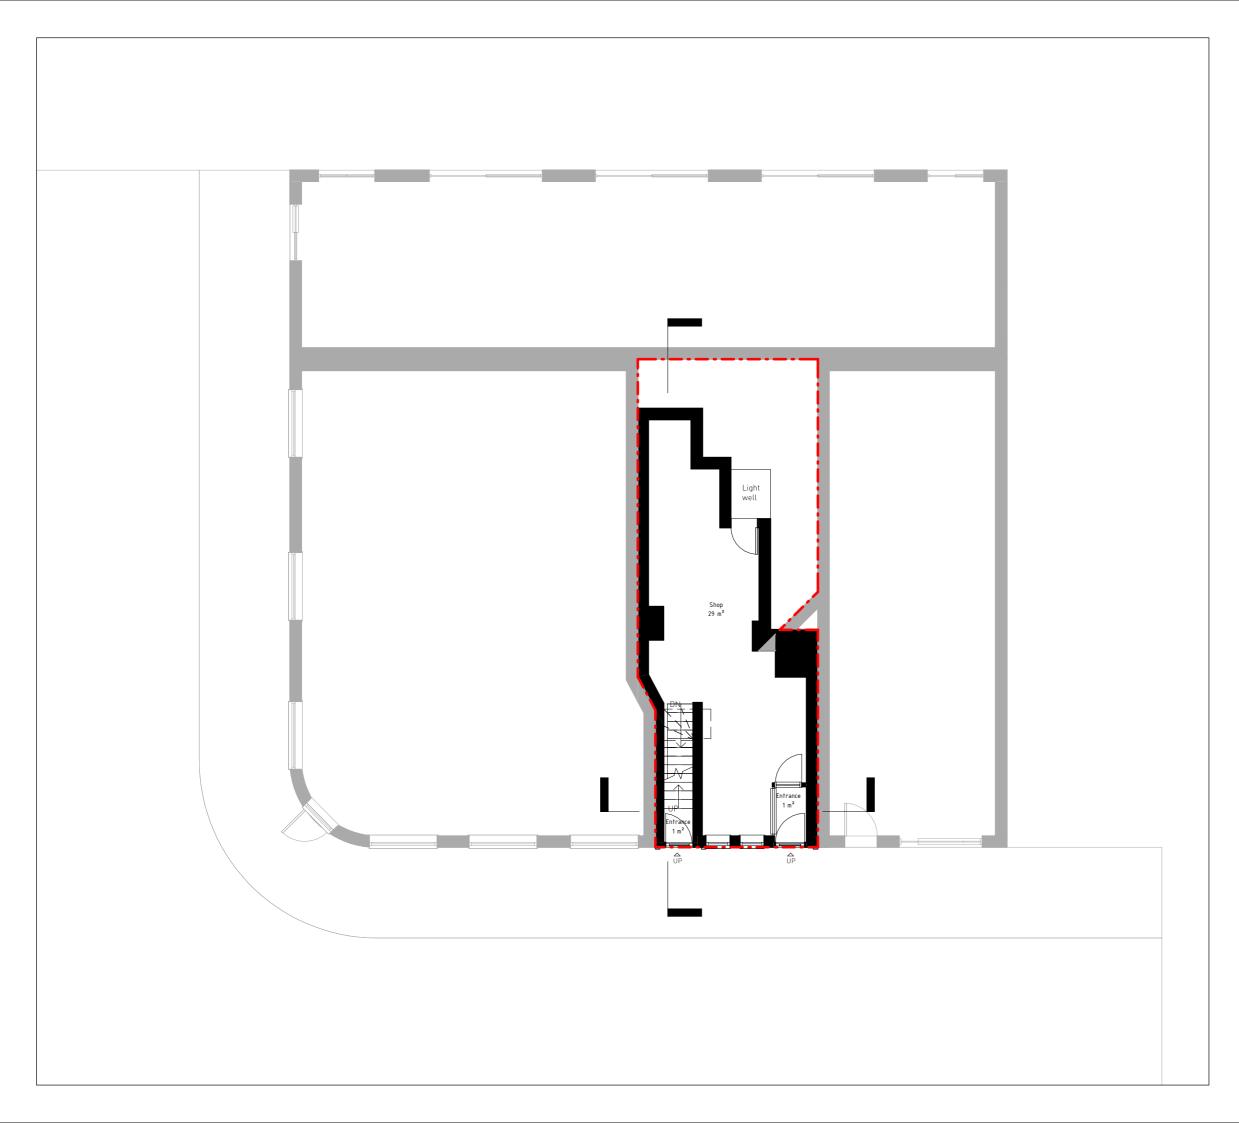

# Drawing

Existing Basement

# Pre-Application

Issue Date 04/08/2020

Drawn by

M.V.

Scale

Any inaccuracies or errors to be reported to the architect/surveyor immediately and prior to any work commencing.

All dimensions to be verified on site. All work to comply with British Standards Code of practice.