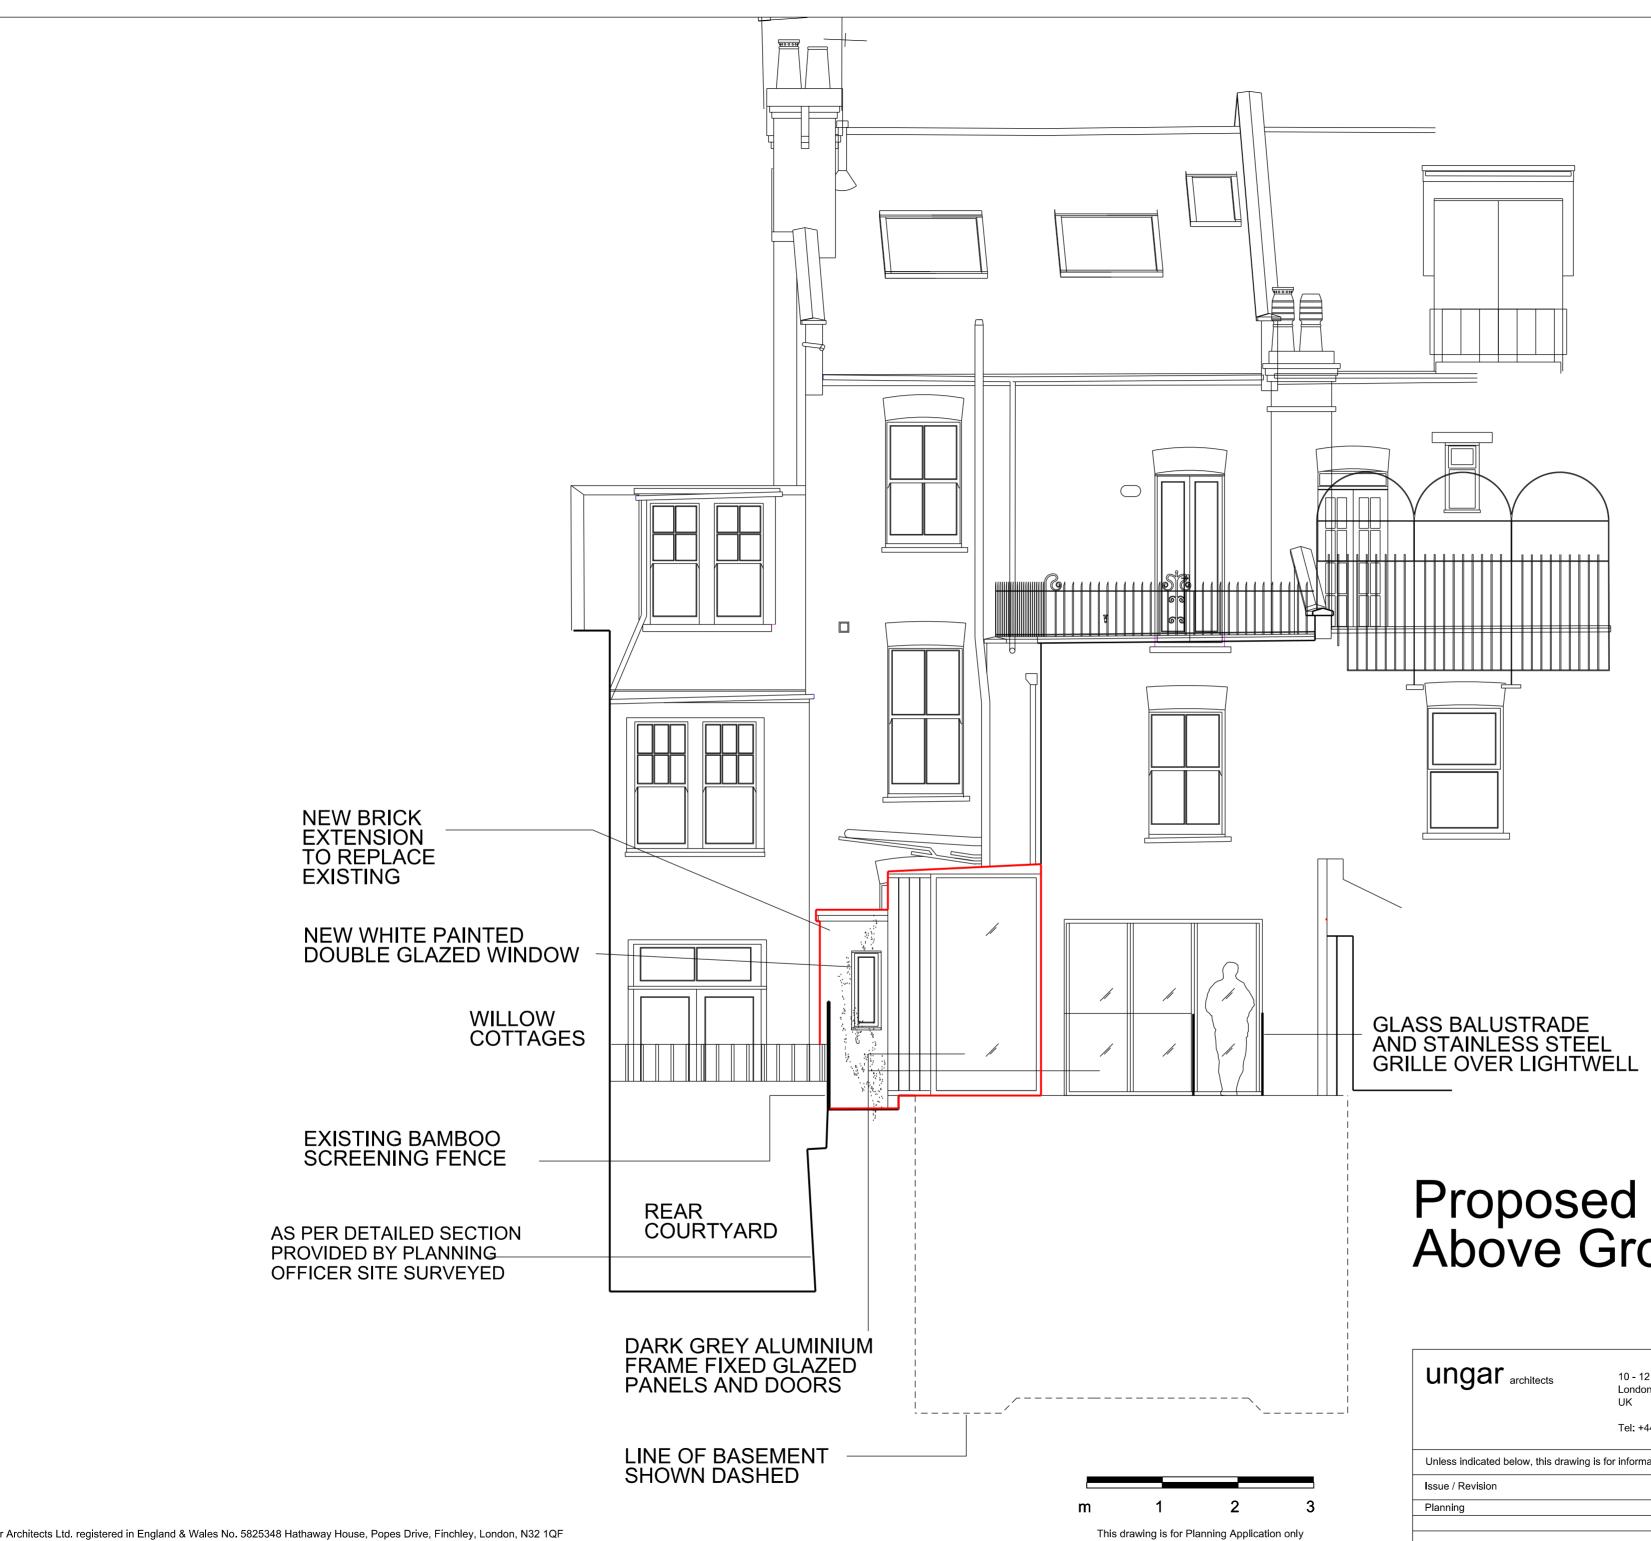

## Proposed Rear Elevation Above Ground Only

| ungor                                                         |            |                                          |      | Project     | 31 Willoughby Road                        |            |            |
|---------------------------------------------------------------|------------|------------------------------------------|------|-------------|-------------------------------------------|------------|------------|
|                                                               | London, N  | 10 - 12 Perrins Court<br>London, NW3 1QS |      |             | Proposed Rear Elevation Above Ground Only |            |            |
|                                                               | UK         |                                          |      |             | 1:50                                      | Date       | 02/12/2014 |
|                                                               | Tel: +44 ( | Tel: +44 (0)20 7431 7547                 |      |             | A2                                        |            |            |
| Unless indicated below, this drawing is for information only. |            |                                          |      |             |                                           |            |            |
| Issue / Revision                                              |            | Date                                     | Rev. |             |                                           |            |            |
| Planning                                                      |            | 17.11.21                                 | -    | Drawing No. | 09 PLA E                                  | ELE R $01$ |            |
|                                                               |            |                                          |      |             |                                           |            |            |