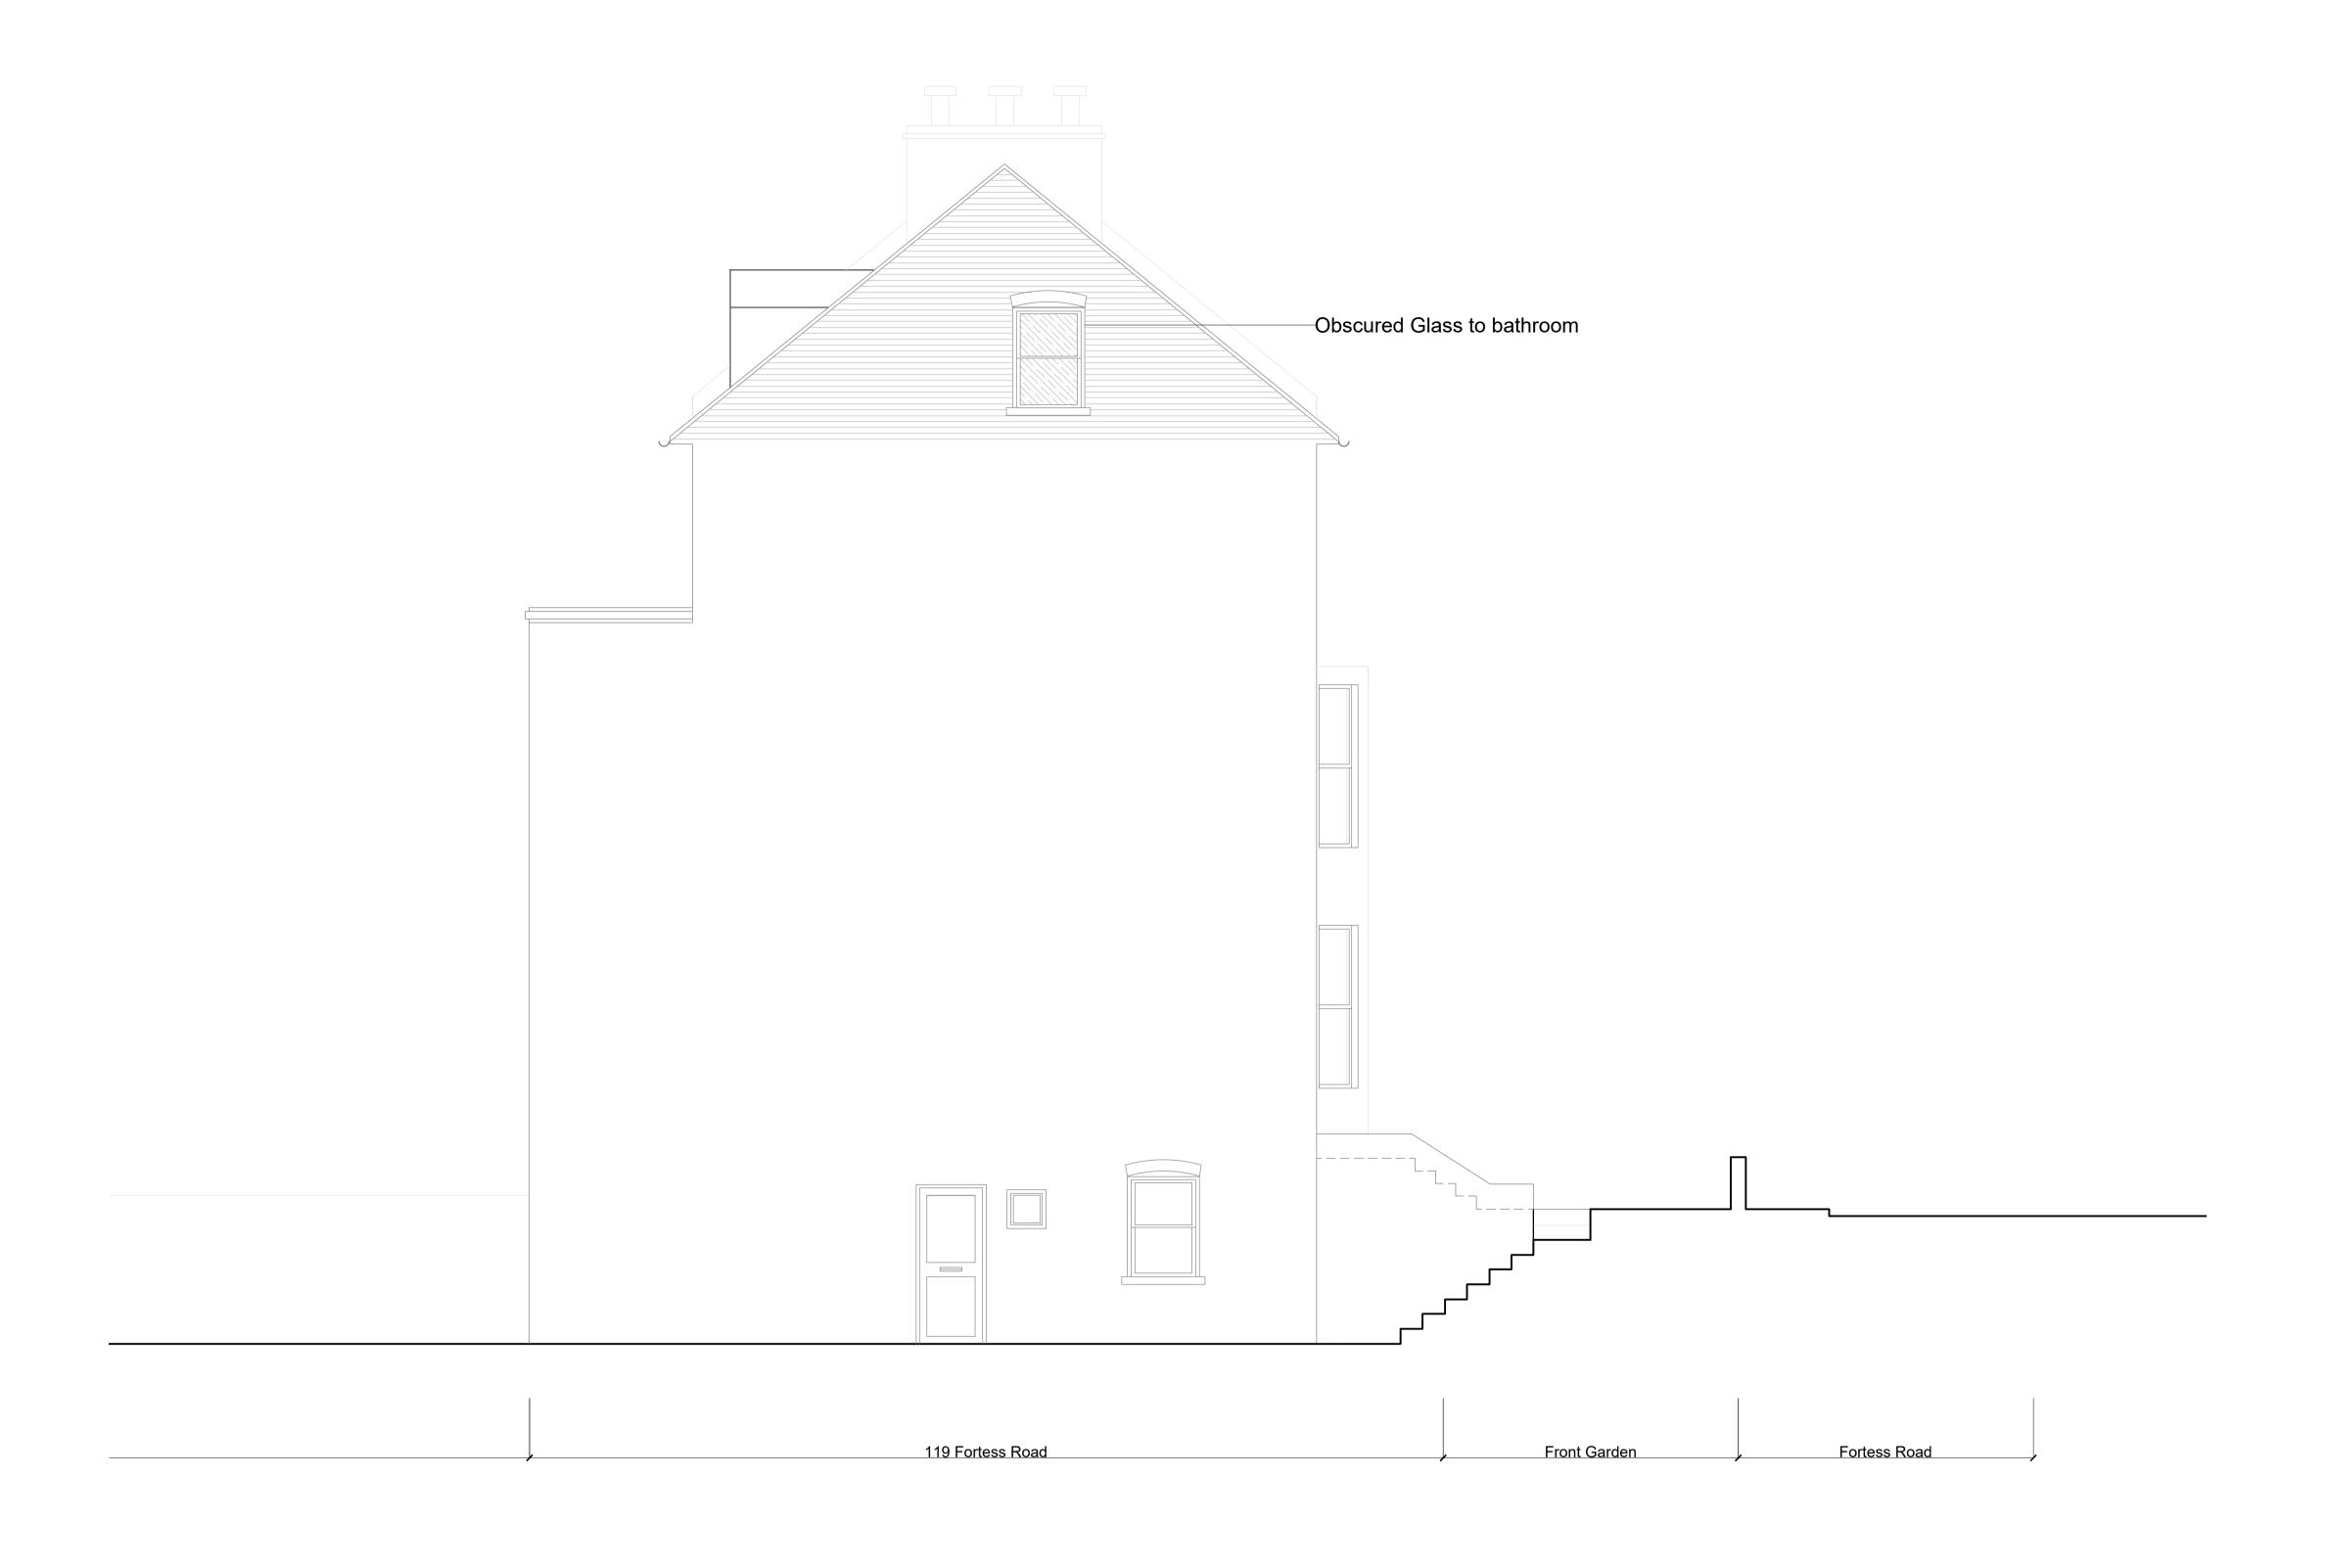

## Proposed South Elevation 1:50 @A1

#### Scale Detail North Date Rev BOWEN DAWNELIA PROPERTIES LIMITED © Christopher Bowen This drawing and any design hereon is the copyright of the Consultants and must not be reproduced without their written consent. All drawings remain the property of the Consultants. Figured dimension only to be taken from this drawing. All dimensions to be checked on site. Consultants to be informed immediately of any discrepancies Window to be obscured glazing as per planning officers comments Project Title 119, Fortess Road 22.11.21 ARCHITECTS Title Proposed South Elevation Key 26 STORE STREET LONDON WC1E 7BT Drawing No. Drawn by <sub>CW</sub> before work proceeds. 020 7625 5373 07831105360 1982.PP.06 **Date** 30.07.21 projects@bowenarchitects.co.uk 1:50 @A1