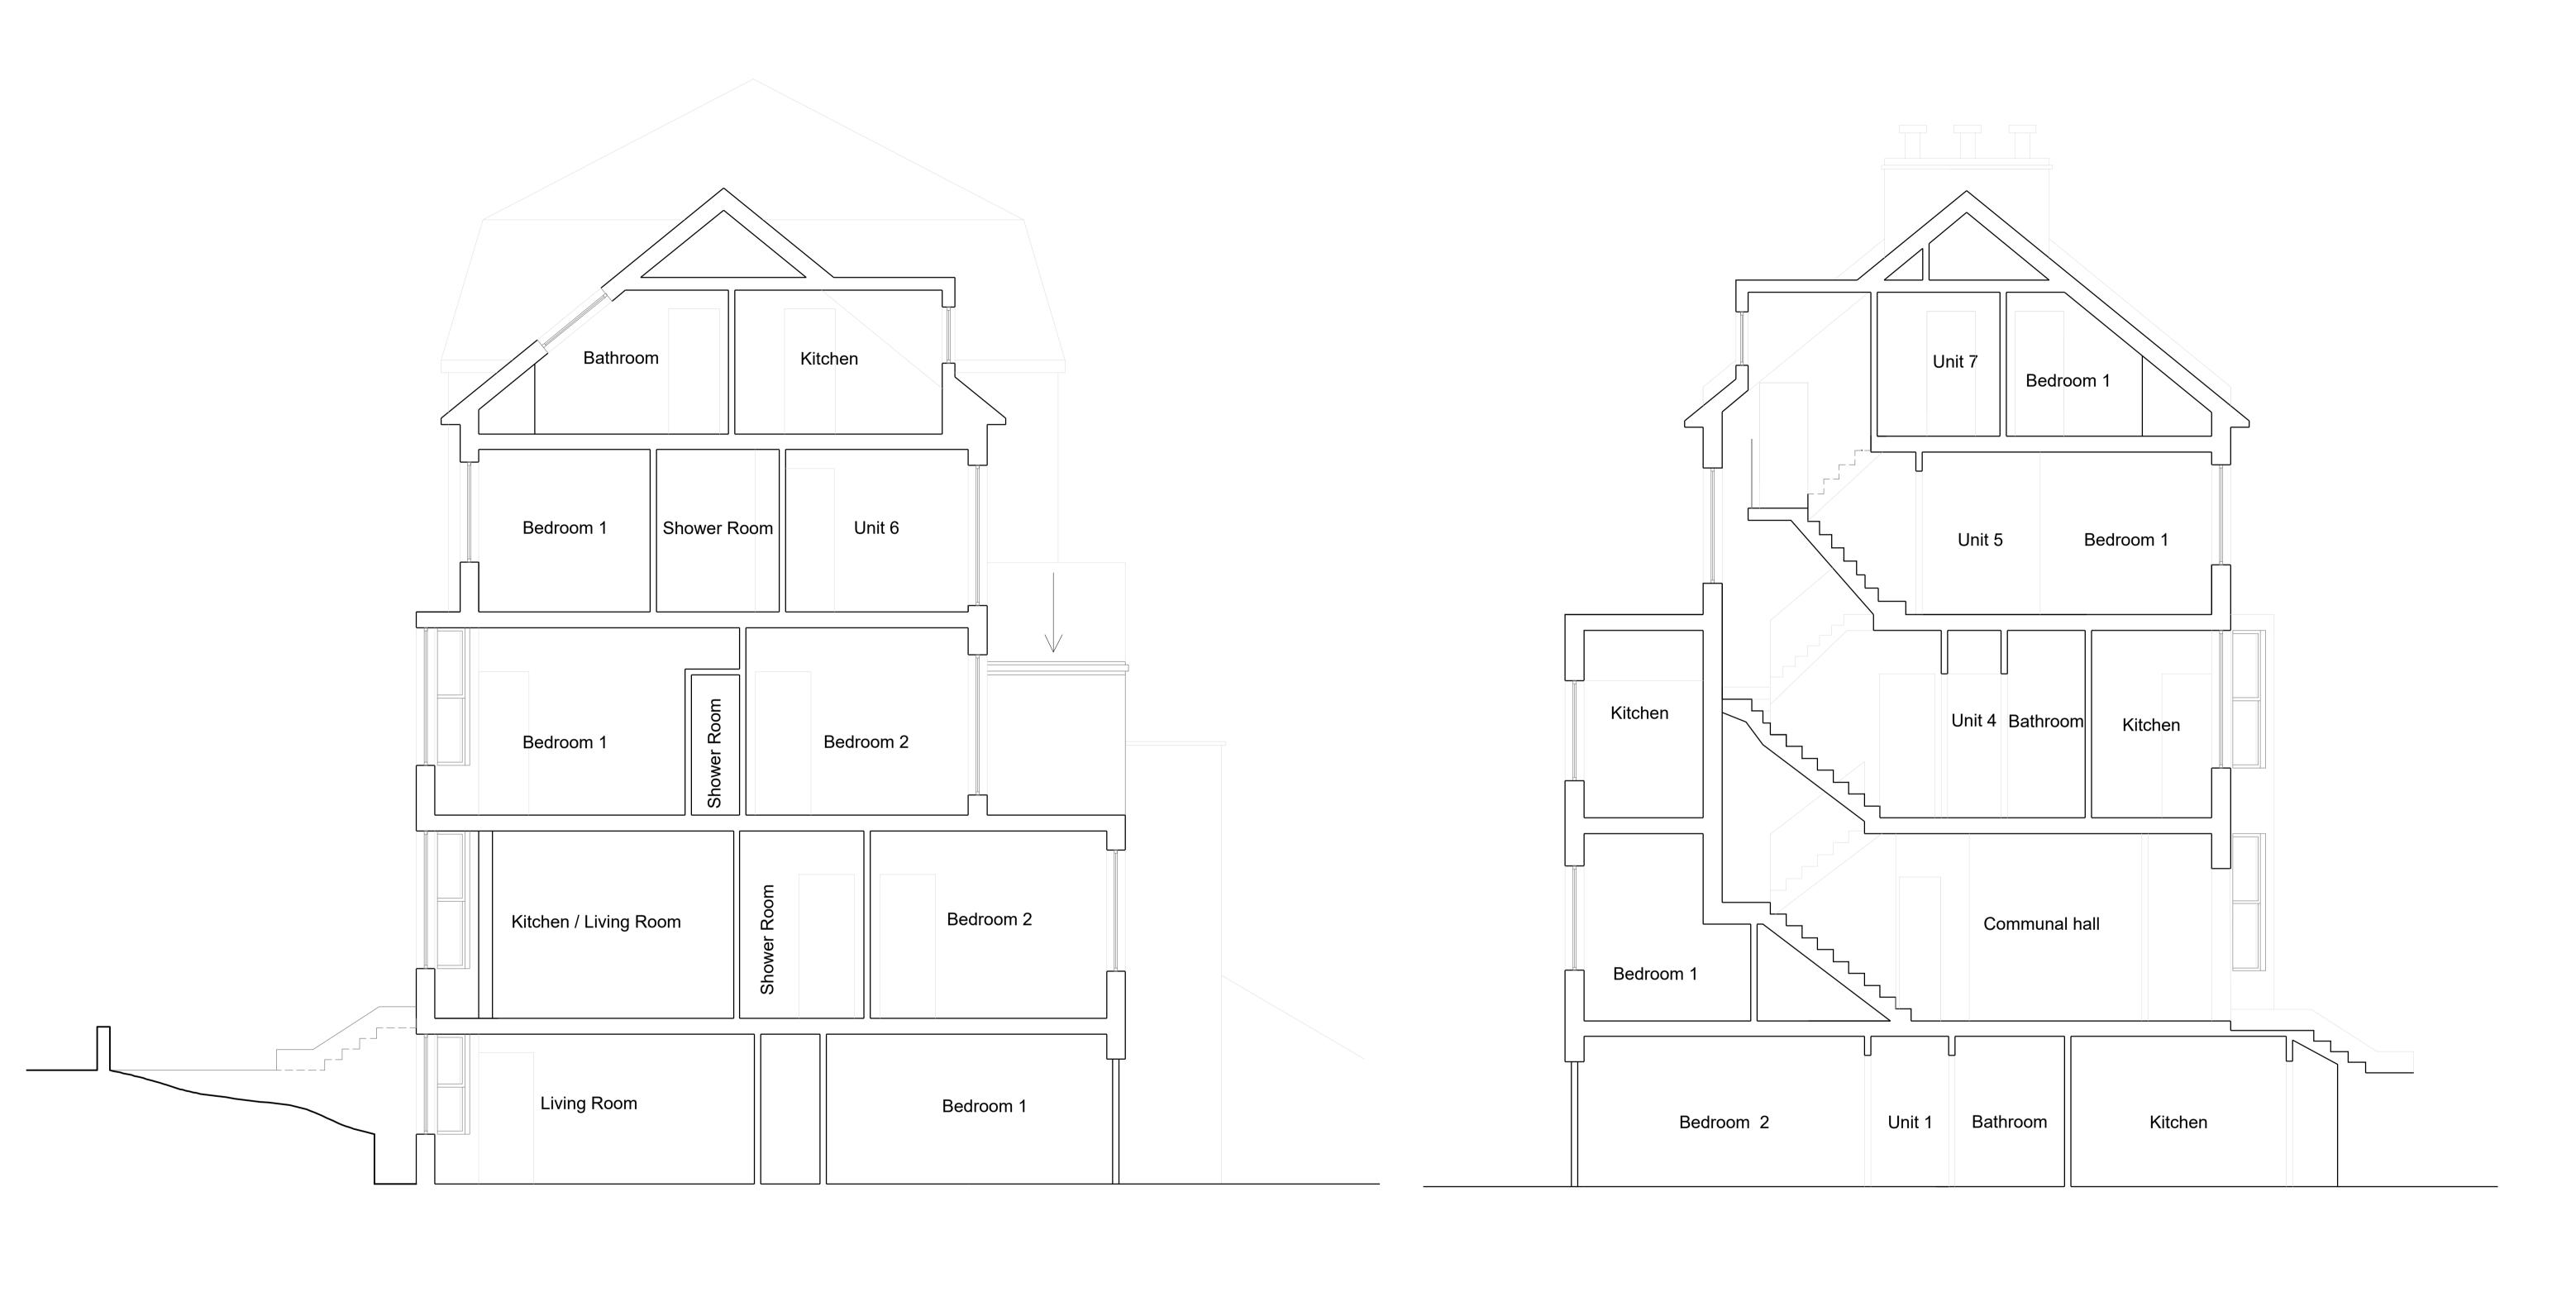

Proposed Section AA1:50 @A1

Proposed Section BB 1:50 @A1

### Scale Rev Date Detail BOWEN DAWNELIA PROPERTIES LIMITED © Christopher Bowen This drawing and any design hereon is the copyright of the Consultants and must not be reproduced without their written consent. All drawings remain the property of the Consultants. Figured dimension only to be taken from this drawing. All dimensions to be checked on site. Consultants to be informed immediately of any discrepancies Sections ammended to show window changes as per planning officers comments Project Title 119, Fortess Road ARCHITECTS Title Proposed North & South Sections Key 26 STORE STREET LONDON WC1E 7BT Drawn by <sub>CW</sub> Drawing No. before work proceeds. 020 7625 5373 07831105360 **Date** 30.07.21 1982.PP.06 projects@bowenarchitects.co.uk 1:50 @A1