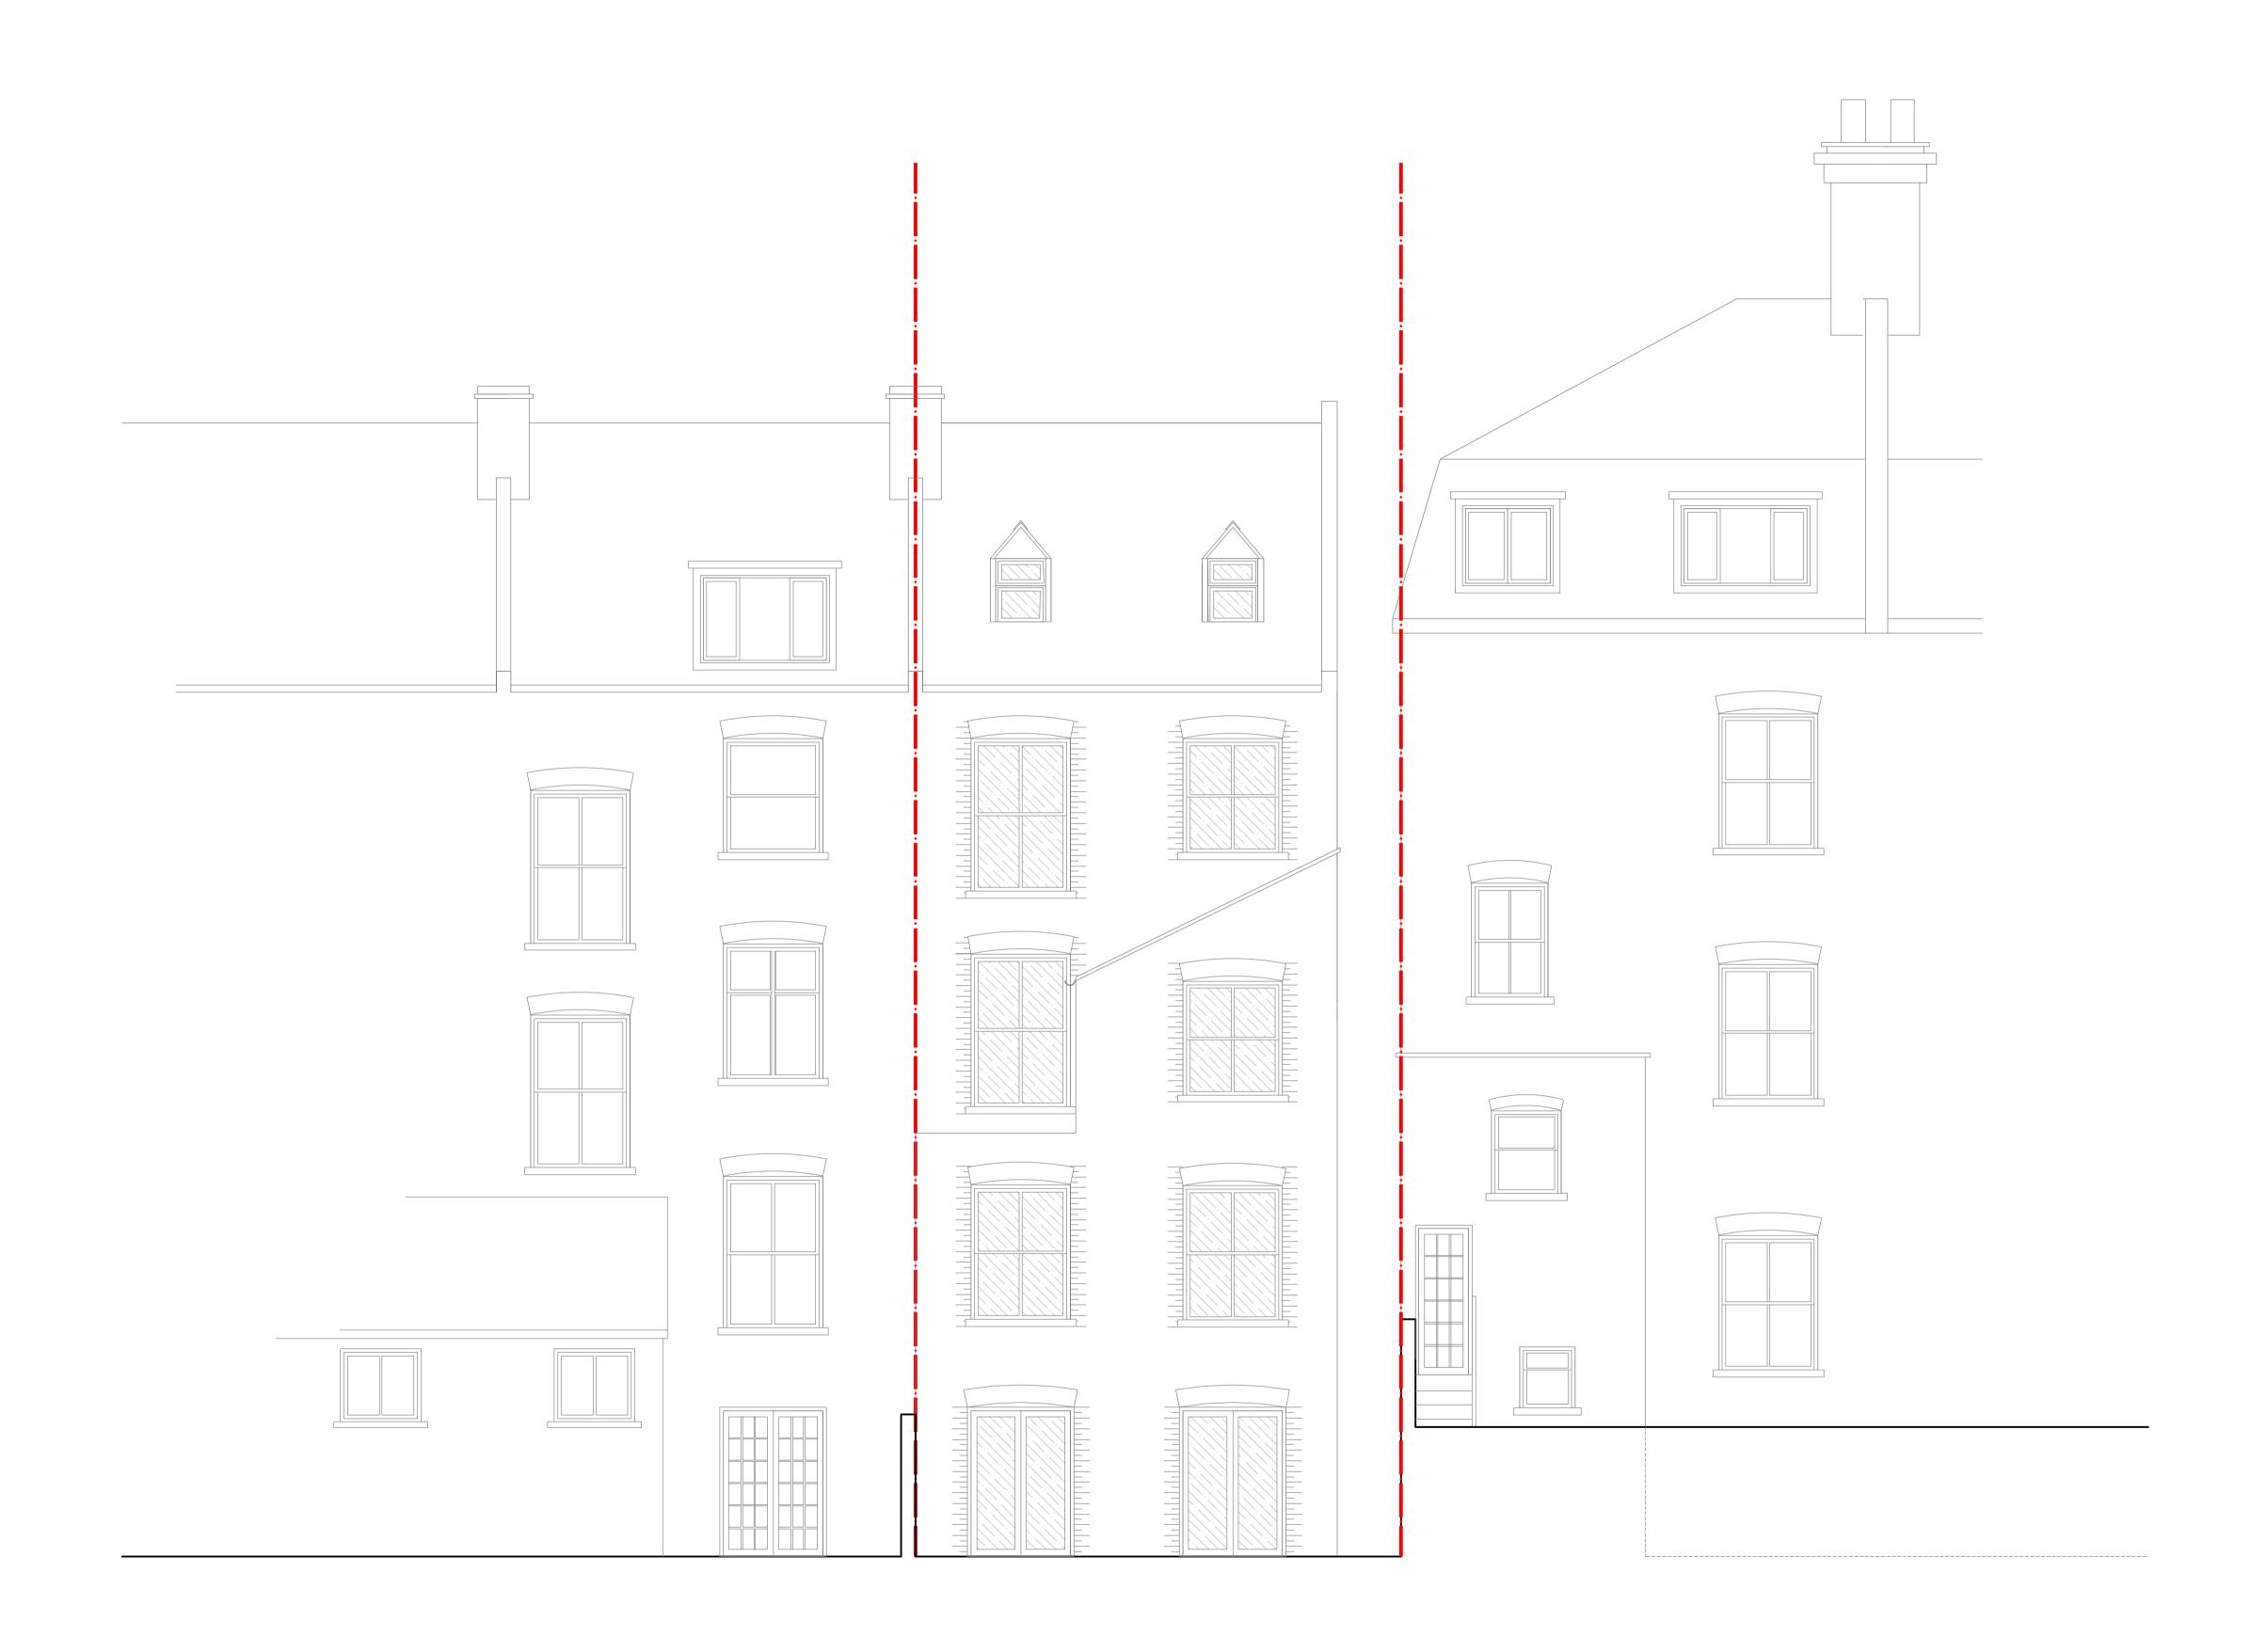

# Proposed East Elevation 1:50 @A1

| © Christopher Bowen  This drawing and any design hereon is the copyright of the Consultants and must not be reproduced without their written consent. All drawings remain the property of the Consultants. Figured dimension only to be taken from this drawing. All dimensions to be checked on site. Consultants to be informed immediately of any discrepancies before work proceeds. | Scale  1:50  0  1 2  Key | North | Rev | Date                          | Detail                                                | Client DAWNELIA PROPERTIES LIMITED |                 | BOWEN                                     |
|------------------------------------------------------------------------------------------------------------------------------------------------------------------------------------------------------------------------------------------------------------------------------------------------------------------------------------------------------------------------------------------|--------------------------|-------|-----|-------------------------------|-------------------------------------------------------|------------------------------------|-----------------|-------------------------------------------|
|                                                                                                                                                                                                                                                                                                                                                                                          |                          |       | А   | 22.11.21                      | Brick upstand added as per planning officers comments | Project Title 119, Fortess Road    |                 | ARCHITECTS                                |
|                                                                                                                                                                                                                                                                                                                                                                                          |                          |       |     | Title Proposed East Elevation |                                                       |                                    | 26 STORE STREET |                                           |
|                                                                                                                                                                                                                                                                                                                                                                                          |                          |       |     |                               |                                                       | Drawn by <sub>CW</sub>             | Drawing No.     | LONDON WC1E 7BT 020 7625 5373 07831105360 |
|                                                                                                                                                                                                                                                                                                                                                                                          |                          |       |     |                               |                                                       | Date   Rev   Scale   1:50 @A1      | 1982.PP.06      | projects@bowenarchitects.co.uk            |