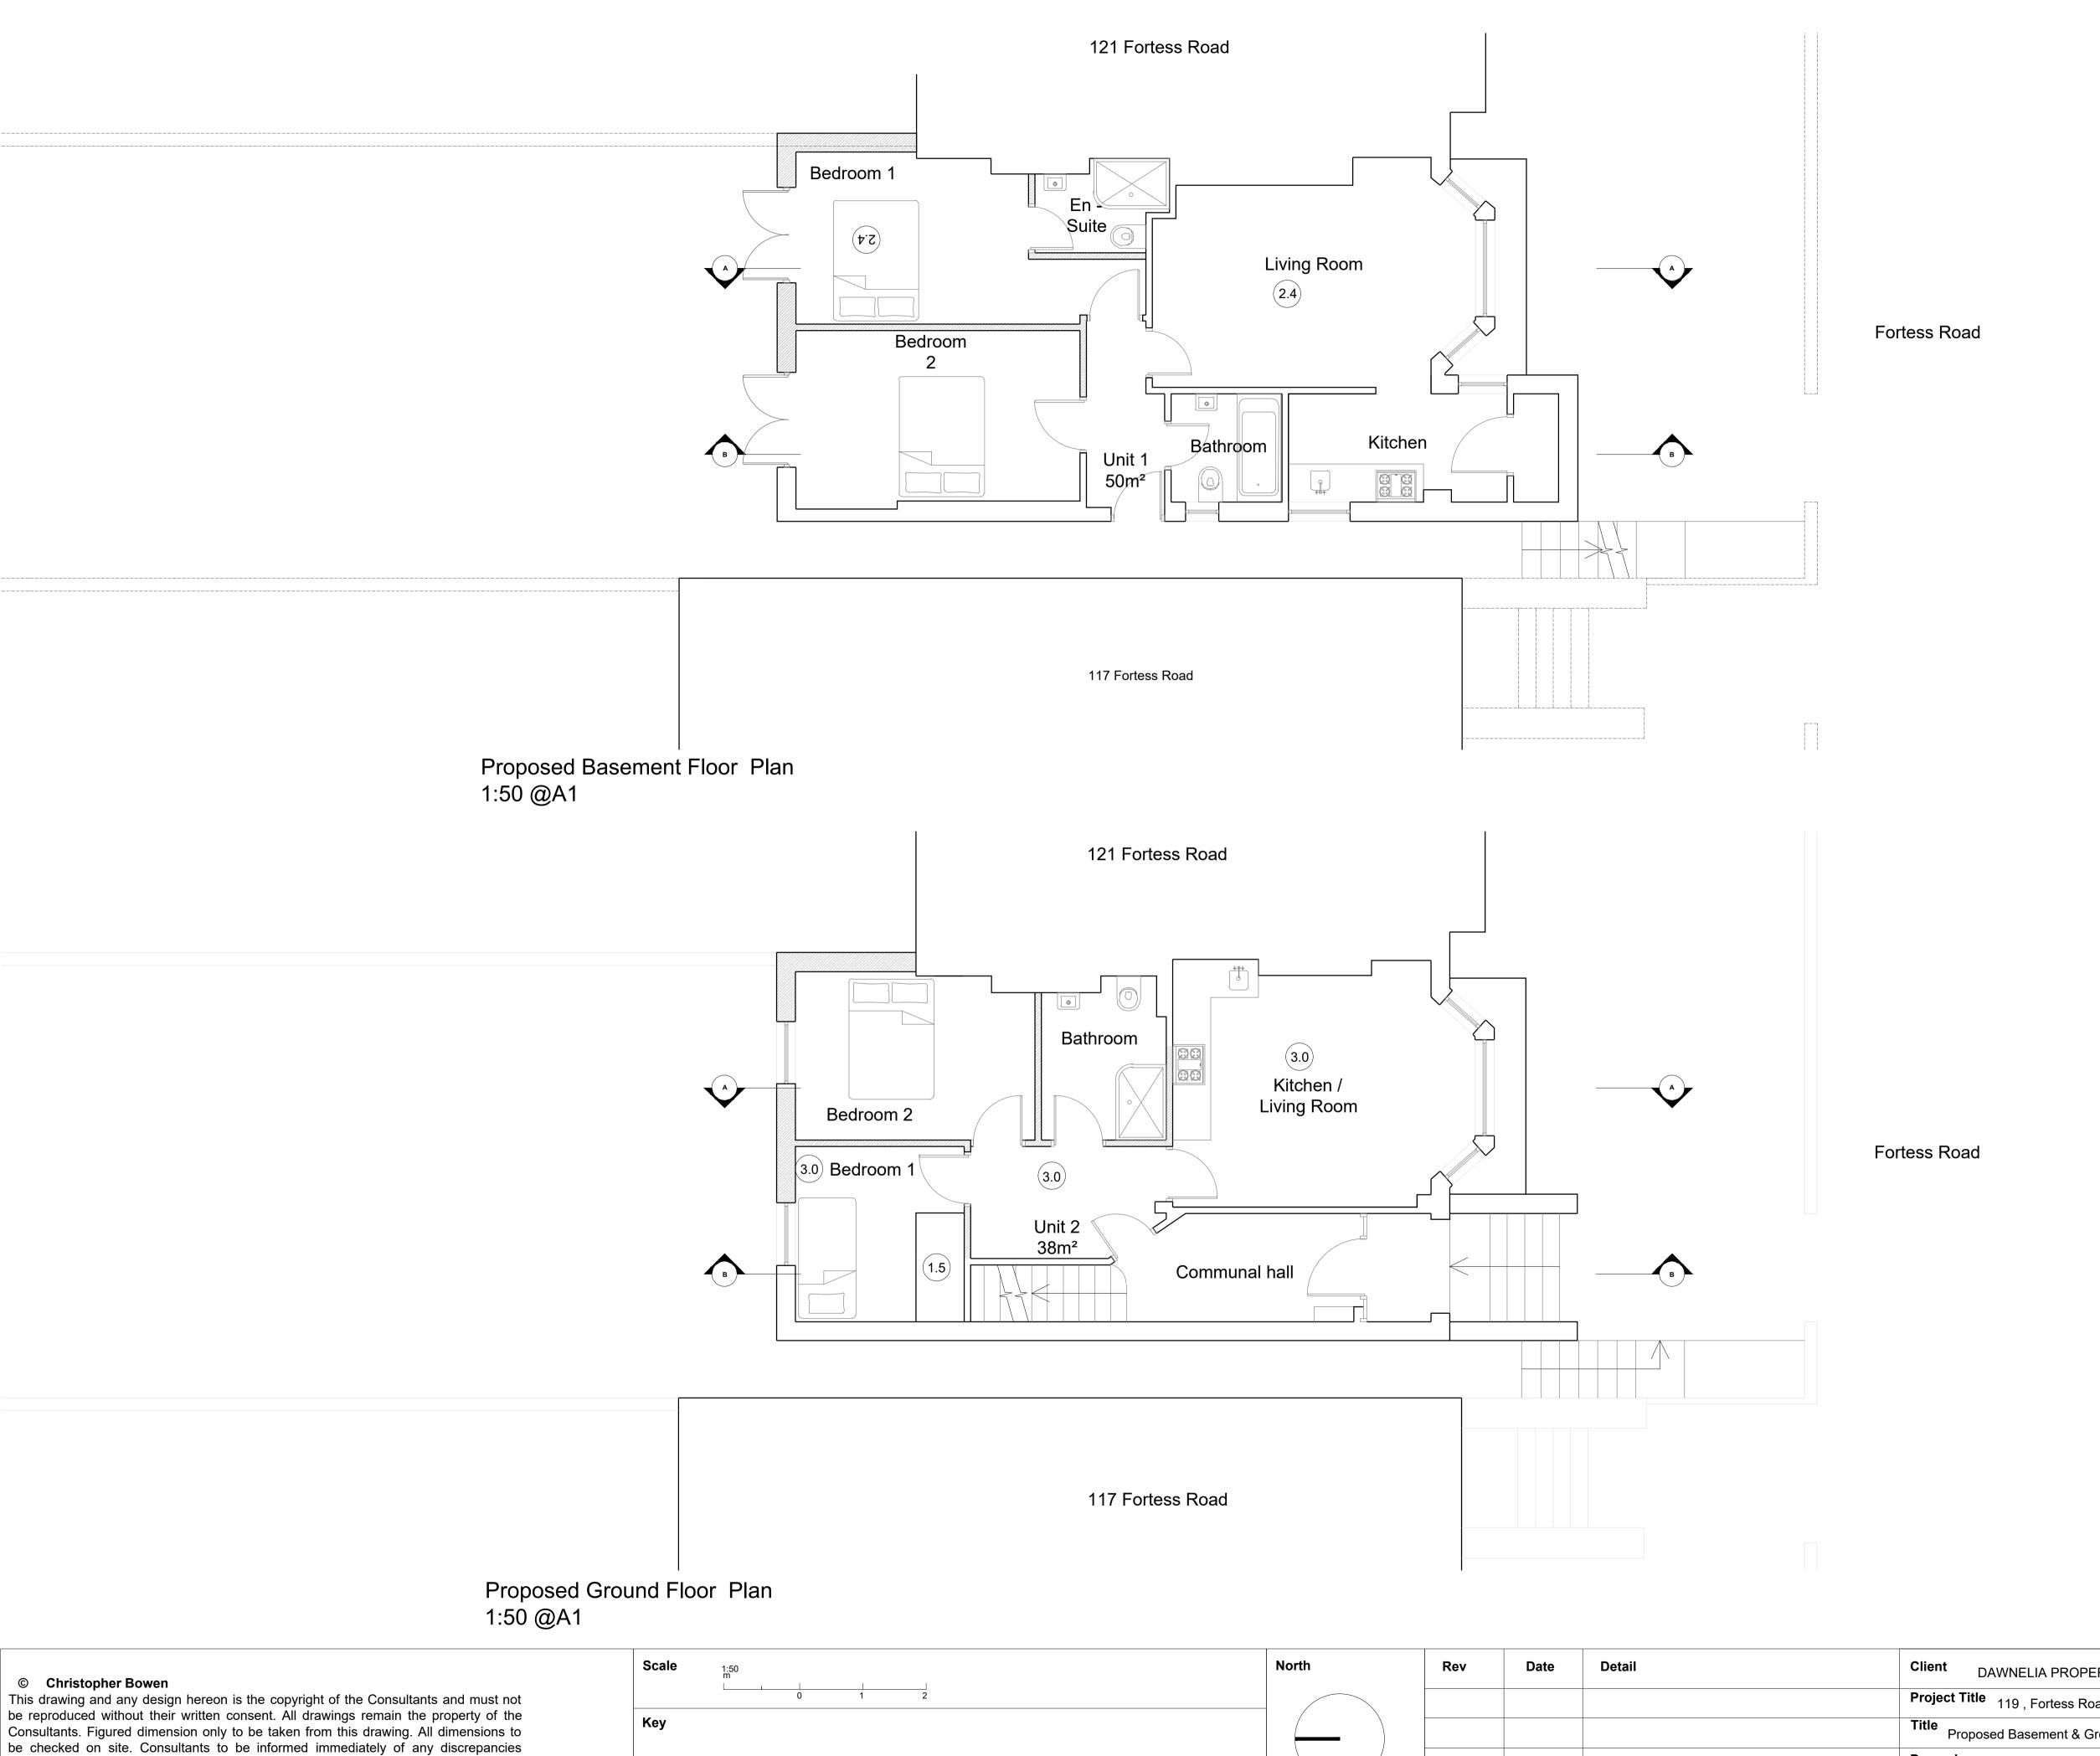

DAWNELIA PROPERTIES LIMITED BOWEN © Christopher Bowen
This drawing and any design hereon is the copyright of the Consultants and must not be reproduced without their written consent. All drawings remain the property of the Consultants. Figured dimension only to be taken from this drawing. All dimensions to be checked on site. Consultants to be informed immediately of any discrepancies Project Title 119, Fortess Road ARCHITECTS Title Proposed Basement & Ground Floor Plans 26 STORE STREET LONDON WC1E 7BT Drawn by <sub>CW</sub> Drawing No. before work proceeds. 020 7625 5373 07831105360 Scale 1982.PP.01 **Date** 30.07.21 projects@bowenarchitects.co.uk 1:50 @A1