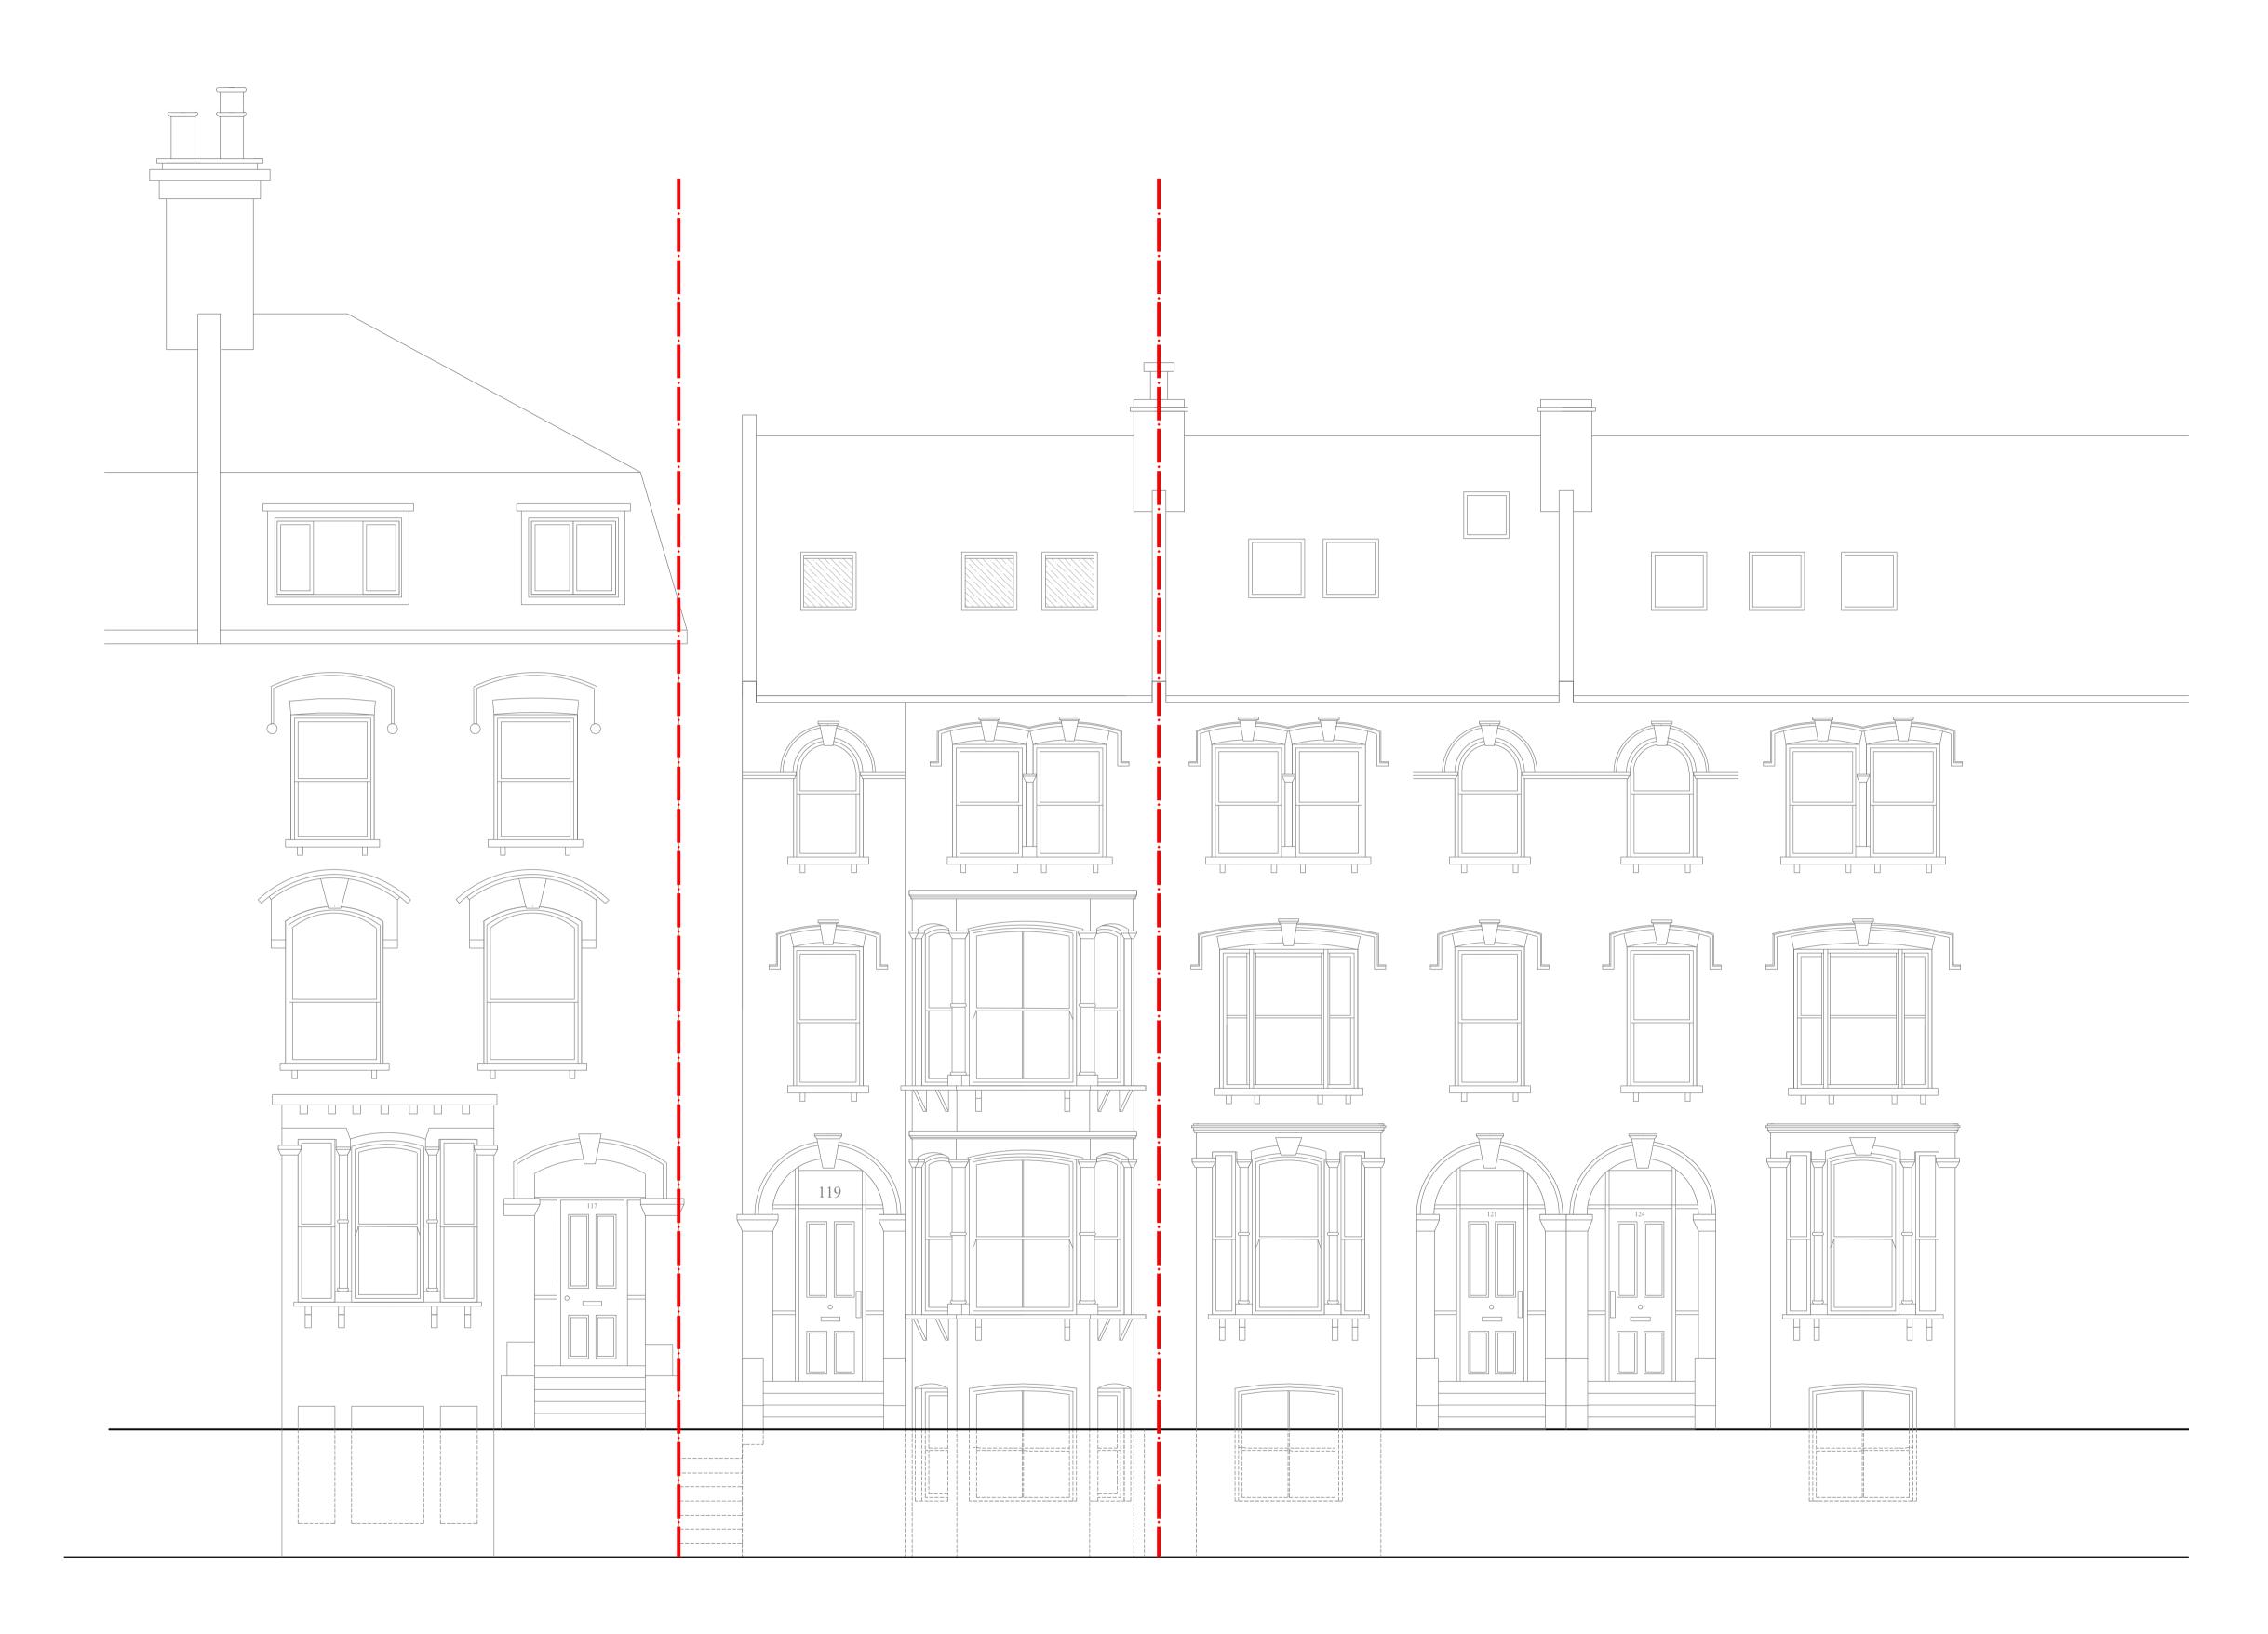

1982.PP.02





### Proposed West Elevation 1:50 @A1

### Scale Detail Rev BOWEN DAWNELIA PROPERTIES LIMITED © Christopher Bowen Windows altered and brick upstand added as per planning officers comments This drawing and any design hereon is the copyright of the Consultants and must not be reproduced without their written consent. All drawings remain the property of the Consultants. Figured dimension only to be taken from this drawing. All dimensions to be checked on site. Consultants to be informed immediately of any discrepancies Project Title 119, Fortess Road ARCHITECTS Title Proposed West Elevation Key 26 STORE STREET LONDON WC1E 7BT Drawn by <sub>CW</sub> Drawing No. before work proceeds. 020 7625 5373 07831105360 **Date** 30.07.21 1982.PP.04 projects@bowenarchitects.co.uk 1:50 @A1



# Proposed East Elevation 1:50 @A1

| © Christopher Bowen  This drawing and any design hereon is the copyright of the Consultants and must not be reproduced without their written consent. All drawings remain the property of the Consultants. Figured dimension only to be taken from this drawing. All dimensions to be checked on site. Consultants to be informed immediately of any discrepancies before work proceeds. | Scale  1:50  0  1 2  Key | North | Rev | Date                          | Detail                                                | Client DAWNELIA PROPERTIES LIMITED |                 | BOWEN                                     |
|--------------------------------------------------------------------------------------------------------------------------------------------------------