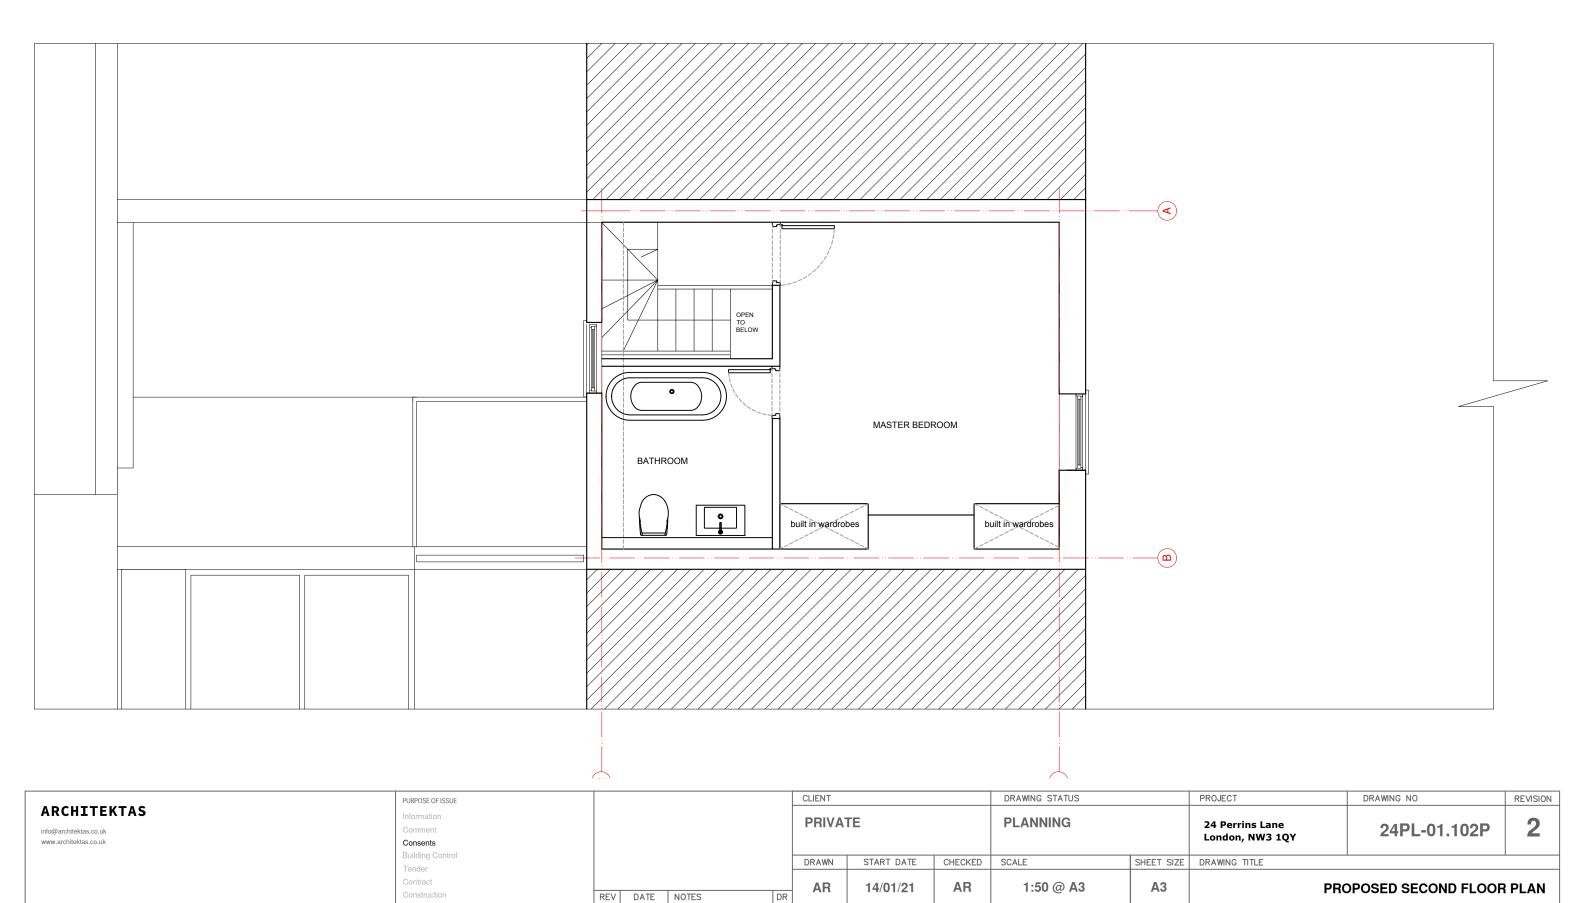

|      |                     | PURPOSE OF ISSUE |     |      |       |    | CLIENT |            |           | DRAWING STATUS |            | PROJECT         | DRAWING NO          | REVISION |
|------|---------------------|------------------|-----|------|-------|----|--------|------------|-----------|----------------|------------|-----------------|---------------------|----------|
| A    | RCHITEKTAS          | Information      |     |      |       |    | PRIVAT | re         |           | PLANNING       |            |                 |                     |          |
| info | @architektas.co.uk  | Comment          |     |      |       |    | FRIVAI | _          |           | FLAMMING       |            | 24 Perrins Lane | 24PL-01.100P        | 3        |
| ww   | v.architektas.co.uk | Consents         |     |      |       |    |        |            |           |                |            | London, NW3 1QY |                     |          |
|      |                     | Building Control |     |      |       | -  |        | 07107 0175 | 011501750 |                |            |                 |                     |          |
|      |                     | Tender           |     |      |       |    | DRAWN  | START DATE | CHECKED   | SCALE          | SHEET SIZE | DRAWING TITLE   |                     |          |
|      |                     | Contract         |     |      |       |    | AR     | 14/01/21   | AR        | 1:50 @ A3      | A3         | PRC             | POSED GROUND FLOOR  | R PI AN  |
|      |                     | Construction     | REV | DATE | NOTES | DR | 7      | , 0 1/21   | 7.11      | 1.00 @ /.0     | 1.0        | 1116            | COLD GIROUND I EOOI | LAN      |