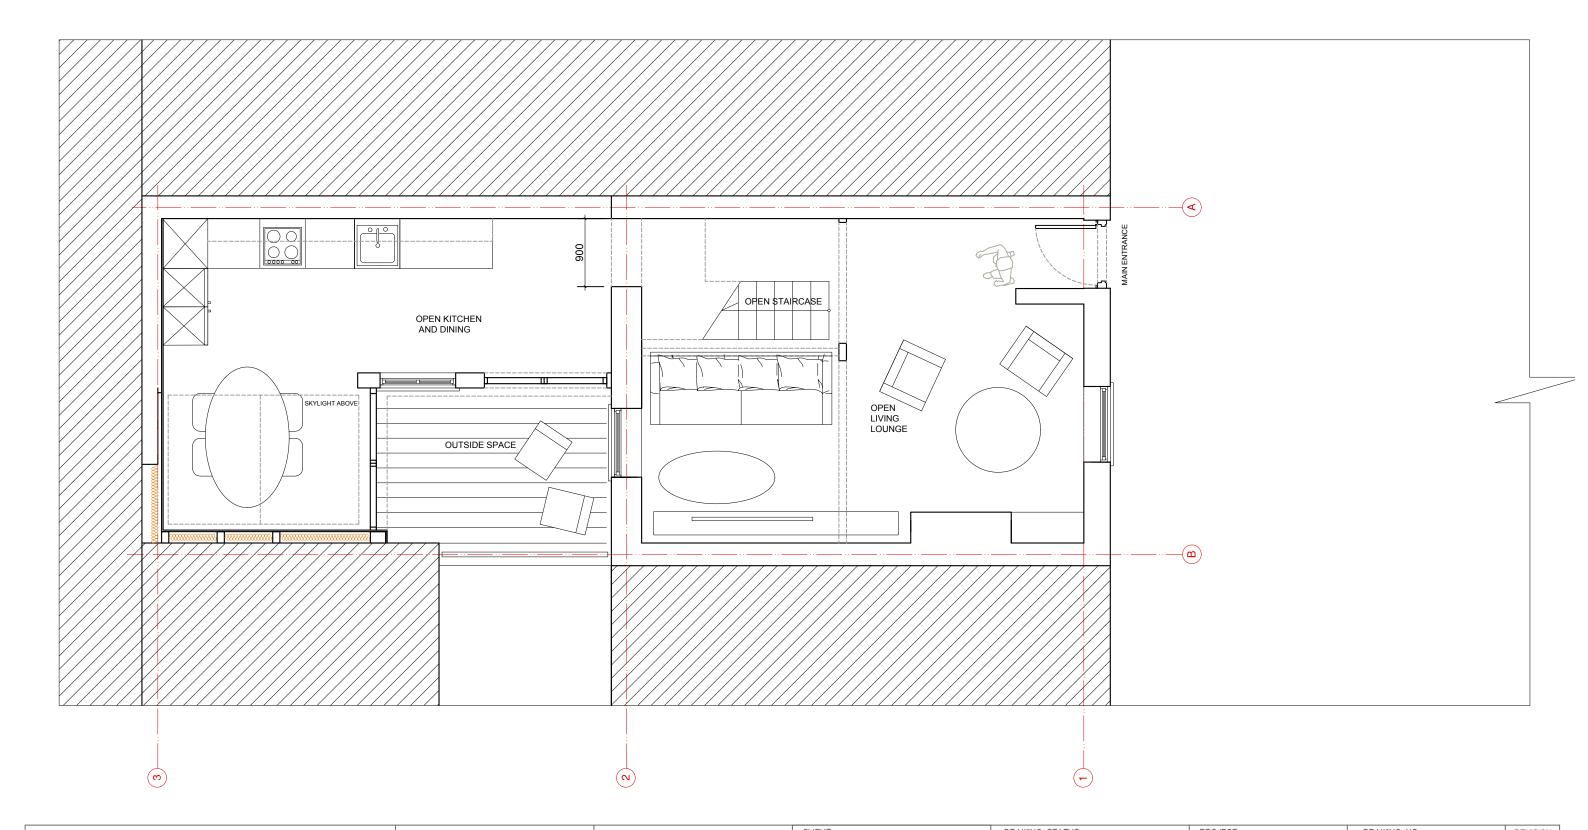

|      |                     | PURPOSE OF ISSUE |     |      |       |    | CLIENT |            |           | DRAWING STATUS |            | PROJECT         | DRAWING NO          | REVISION |
|------|---------------------|------------------|-----|------|-------|----|--------|------------|-----------|----------------|------------|-----------------|---------------------|----------|
| A    | RCHITEKTAS          | Information      |     |      |       |    | PRIVAT | re         |           | PLANNING       |            |                 |                     |          |
| info | @architektas.co.uk  | Comment          |     |      |       |    | FRIVAI | _          |           | FLAMMING       |            | 24 Perrins Lane | 24PL-01.100P        | 3        |
| ww   | v.architektas.co.uk | Consents         |     |      |       |    |        |            |           |                |            | London, NW3 1QY |                     |          |
|      |                     | Building Control |     |      |       | -  |        | 07107 0175 | 011501750 |                |            |                 |                     |          |
|      |                     | Tender           |     |      |       |    | DRAWN  | START DATE | CHECKED   | SCALE          | SHEET SIZE | DRAWING TITLE   |                     |          |
|      |                     | Contract         |     |      |       |    | AR     | 14/01/21   | AR        | 1:50 @ A3      | A3         | PRC             | POSED GROUND FLOOR  | R PI AN  |
|      |                     | Construction     | REV | DATE | NOTES | DR | 7      | , 0 1/21   | 7.11      | 1.00 @ /.0     | 1.0        | 1116            | COLD GIROUND I EOOI | LAN      |