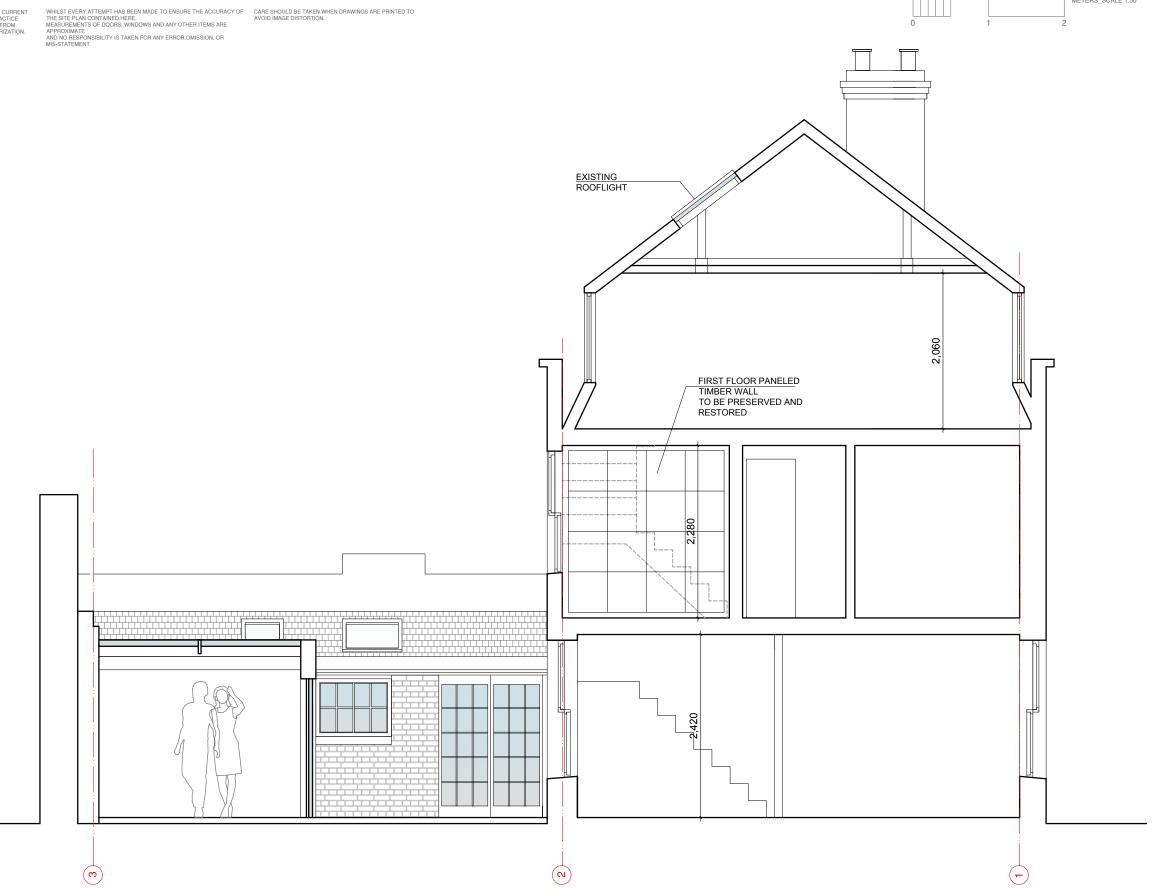

|         | CLIENT |            |         | DRAWING STATUS |            | PROJECT                            | DRAWING NO            | REVISION |
|---------|--------|------------|---------|----------------|------------|------------------------------------|-----------------------|----------|
| PRIVATE |        |            |         | PLANNING       |            | 24 Perrins Lane<br>London, NW3 1QY | 24PL-02.203P          | 3        |
|         | DRAWN  | START DATE | CHECKED | SCALE          | SHEET SIZE | DRAWING TITLE                      |                       |          |
| _       | AR     | 14/01/21   | AR      | 1:50 @ A3      | А3         | PROPOSED S                         | SIDE ELEVATION AND SE | CTION    |