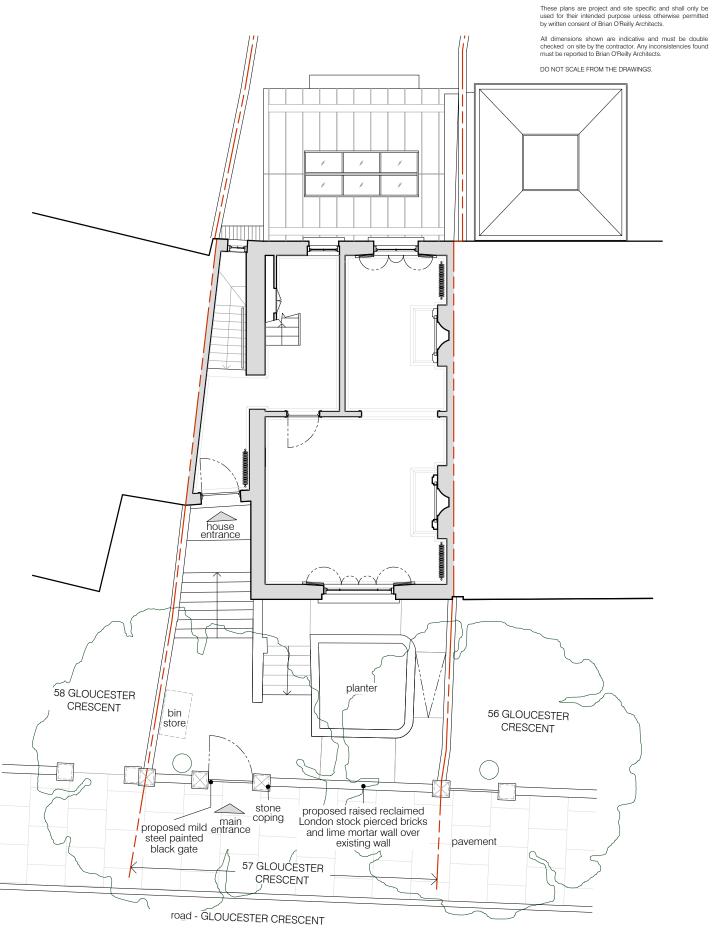

## 02 PROPOSED GROUND FLOOR PLAN scale 1:100

|                                                                                                                                            | REV.A - gen. amendments                       | 03.09.2021         |
|--------------------------------------------------------------------------------------------------------------------------------------------|-----------------------------------------------|--------------------|
| project                                                                                                                                    | status / number                               | scale              |
| 57 GLOUCESTER CRESCENT, LONDON NW1 7EG                                                                                                     | PLANS/425-100                                 | 1:100 @ A3         |
| BRIAN O'REILLY ARCHITECTS 31 Oval Road, London, NW1 7EA +44 (0)20 7267 1184 www.brianoreillyarchitects.com mail@brianoreillyarchitects.com | drawing EXISTING & PROPOSED GROUND FLOOR PLAN | date<br>03.06.2021 |