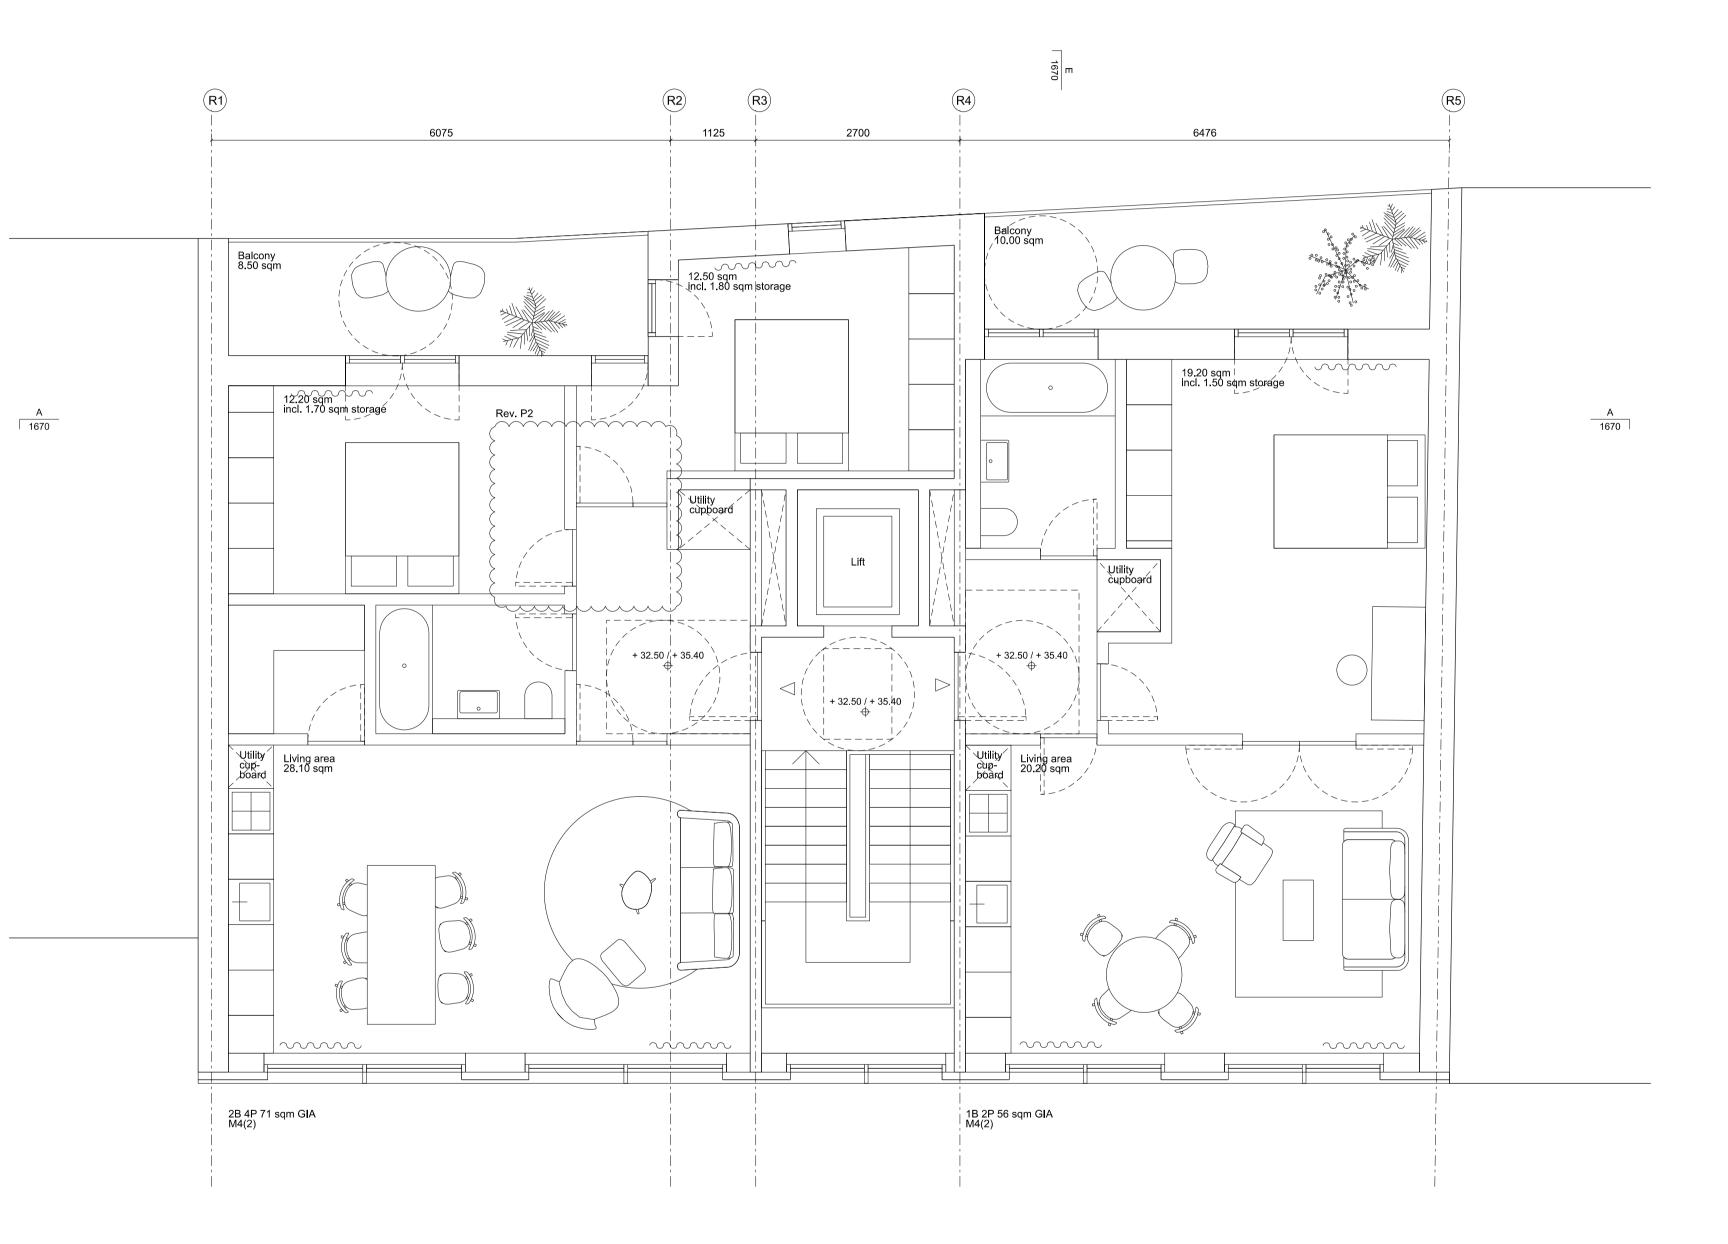

## Grand Union House

job 531

-----

| discipline | drawing | stage | revision |
|------------|---------|-------|----------|
| А          | 1182    | 2     | P2       |

## Proposed Residential 2nd &3rd Floor

date drawn checked scale status 1:50 [A1] 22.11.21 STAGE 2 LH MK