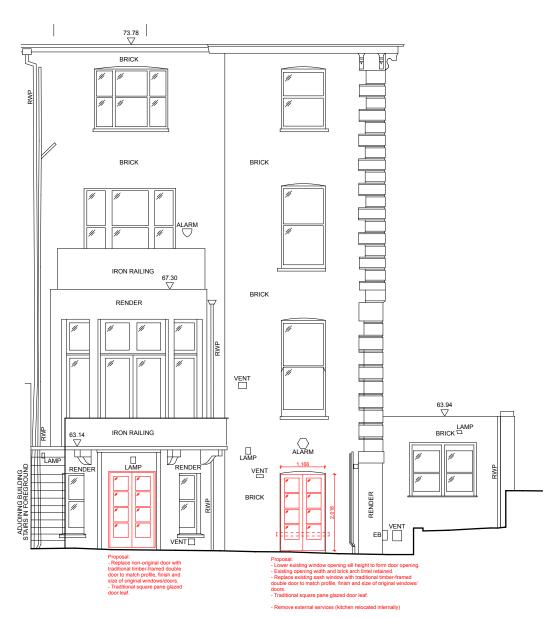

Existing Garden Floor Plan\_1:100

Existing Rear Elevation\_1:100

Proposed Garden Floor Plan\_1:100

Proposed Rear Elevation\_1:100

| 8 Belsize Park, NW3 4ET                          |                                              |          |      | Drawing Number:<br>2103_L500 |                                                  |
|--------------------------------------------------|----------------------------------------------|----------|------|------------------------------|--------------------------------------------------|
| Stage 0 -<br>Stage 1 A<br>Stage 2 B<br>Stage 3 C | 14.09.21<br>01.10.21<br>19.10.21<br>22.11.21 |          |      |                              | Existing and Proposed Rear<br>Plan and Elevation |
| Stage 5 C                                        | 22.11.21                                     |          |      |                              | Status: Stage 3 - PLANNING                       |
| Drawn by: LK Date                                |                                              | 22.11.21 | Rev: | С                            | 1:100 @A3                                        |