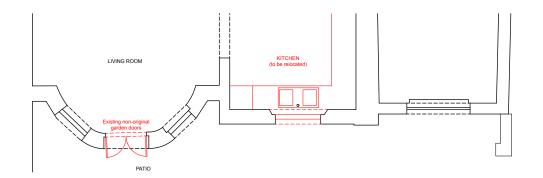

Existing Garden Floor Plan\_1:100

Existing Rear Elevation\_1:100

Proposed Garden Floor Plan\_1:100

Proposed Rear Elevation\_1:100

| 8 Belsize Park, NW3 4ET                          |                                              |          |      | Drawing Number:<br>2103_L500 |                                                  |
|--------------------------------------------------|----------------------------------------------|----------|------|------------------------------|--------------------------------------------------|
| Stage 0 -<br>Stage 1 A<br>Stage 2 B<br>Stage 3 C | 14.09.21<br>01.10.21<br>19.10.21<br>22.11.21 |          |      |                              | Existing and Proposed Rear<br>Plan and Elevation |
| Stage 5 C                                        | 22.11.21                                     |          |      |                              | Status: Stage 3 - PLANNING                       |
| Drawn by: LK Date                                |                                              | 22.11.21 | Rev: | С                            | 1:100 @A3                                        |