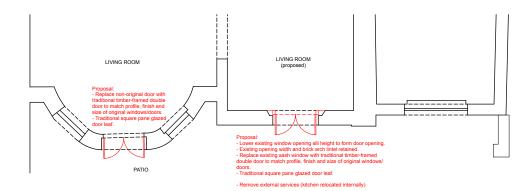

Existing Garden Floor Plan\_1:100

Existing Rear Elevation\_1:100

Proposed Garden Floor Plan\_1:100

Proposed Rear Elevation\_1:100

| 8 Belsize Park, NW3 4ET                          |                                              |          |      | Drawing Number:<br>2103_L500 |                                                  |
|--------------------------------------------------|----------------------------------------------|----------|------|------------------------------|--------------------------------------------------|
| Stage 0 -<br>Stage 1 A<br>Stage 2 B<br>Stage 3 C | 14.09.21<br>01.10.21<br>19.10.21<br>22.11.21 |          |      |                              | Existing and Proposed Rear<br>Plan and Elevation |
| Stage 5 C                                        | 22.11.21                                     |          |      |                              | Status: Stage 3 - PLANNING                       |
| Drawn by: LK Date                                |                                              | 22.11.21 | Rev: | С                            | 1:100 @A3                                        |