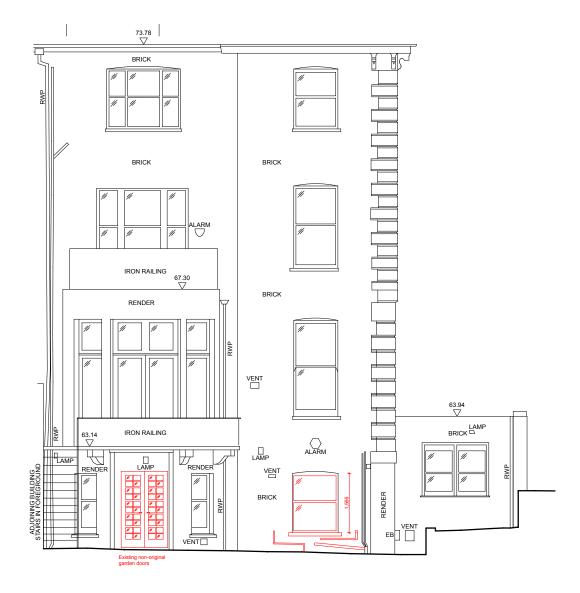

Existing Garden Floor Plan\_1:100

Existing Rear Elevation\_1:100

Proposed Garden Floor Plan\_1:100

Proposed Rear Elevation\_1:100

| 8 Belsize Park, NW3 4ET                          |                                              |          |      | Drawing Number:<br>2103_L500 |                                                  |
|--------------------------------------------------|----------------------------------------------|----------|------|------------------------------|--------------------------------------------------|
| Stage 0 -<br>Stage 1 A<br>Stage 2 B<br>Stage 3 C | 14.09.21<br>01.10.21<br>19.10.21<br>22.11.21 |          |      |                              | Existing and Proposed Rear<br>Plan and Elevation |
| Stage 5 C                                        | 22.11.21                                     |          |      |                              | Status: Stage 3 - PLANNING                       |
| Drawn by: LK Date                                |                                              | 22.11.21 | Rev: | С                            | 1:100 @A3                                        |