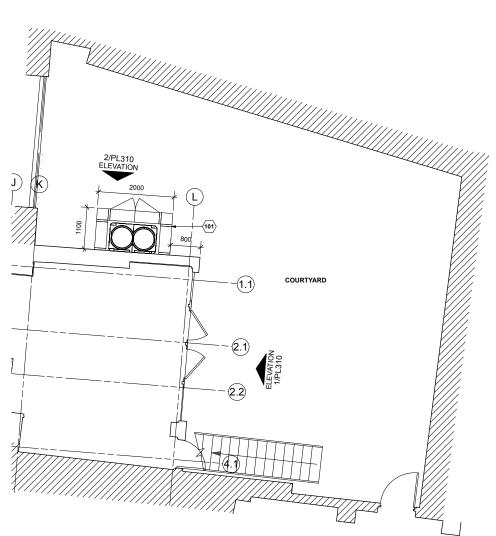

PL110 SCALE: @A1 1:50

KEY NOTES KEY

> 101 NEW EXTERNAL WALL MOUNTED AIR CONDITIONING UNIT -MITSUBISHI ELECTRIC PURY-P350YNW-A1 ENCLOSED WITHIN WAKFEILD ACOUSTICS WA-ACL-300SB SINGLE BANK ACOUSTIC LOUVRE ENCLOSURE SYSTEM COMPLETE WITH BIRD MESH. LOUVRES AND FRAMEWORK TO BE POWDER COATED RAL 7016 (ANTHRACITE GREY).

PROPOSED COURTYARD FLOOR PLAN 1

SHEET NO. :