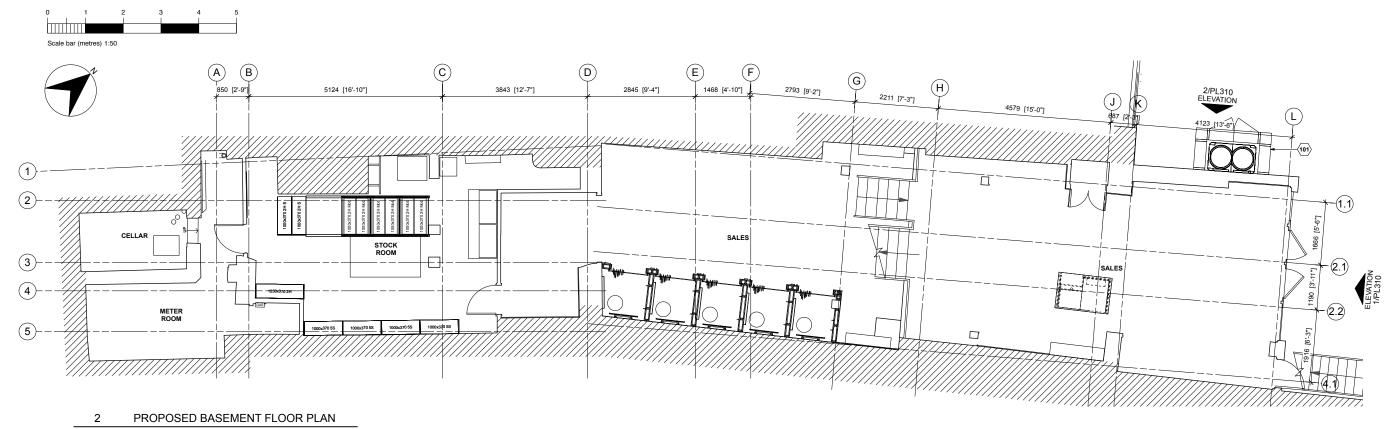

## PROPOSED BASEMENT PLAN

SHEET TITLE :

🖞 apt.design COTE ROAD. SOUT ERSHIRE, UK, LE17 6EG V.APT-DESIGN.CO.U T: +44 (0) 1858 469420 For Office Use: A\_12494

free people

27 HAMPSTEAD HIGH STREET LONDON NW3 1QA