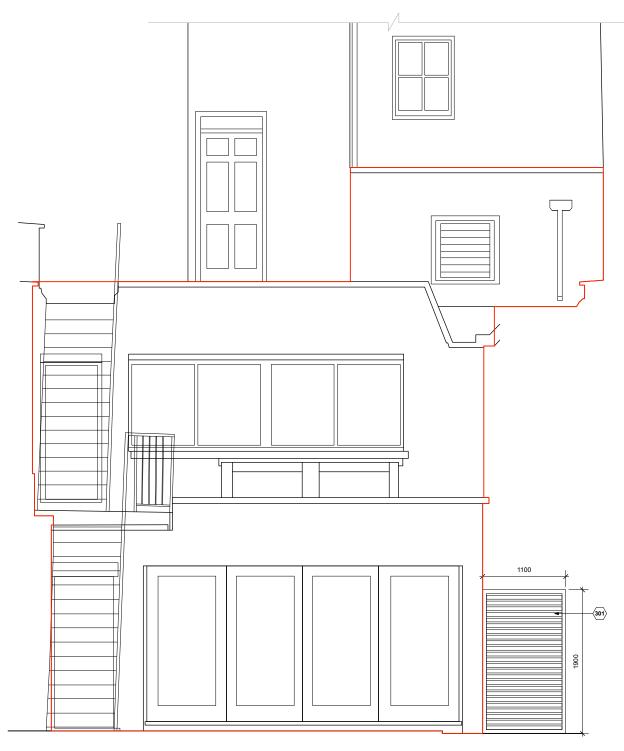

KEY NOTES

NEW EXTERNAL WALL MOUNTED AIR CONDITIONING UNIT MITSUBISHI ELECTRIC PURY-P350YNW-A1 ENCLOSED WITHIN
WAKFEILD ACOUSTICS WA-ACL-300SB SINGLE BANK
ACOUSTIC LOUVRE ENCLOSURE SYSTEM COMPLETE WITH
BIRD MESH. LOUVRES AND FRAMEWORK TO BE POWDER
COATED RAL 7016 (ANTHRACITE GREY).

PLANNING 22.11.2021

REVISION :

SHEET TITLE :

PROPOSED REAR **ELEVATION** 

SHEET NO.:

**PL310** 

REAR ELEVATION PL310 SCALE: @A1 1:25

2 REAR SIDE ELEVATION PL310 SCALE: @A1 1:25