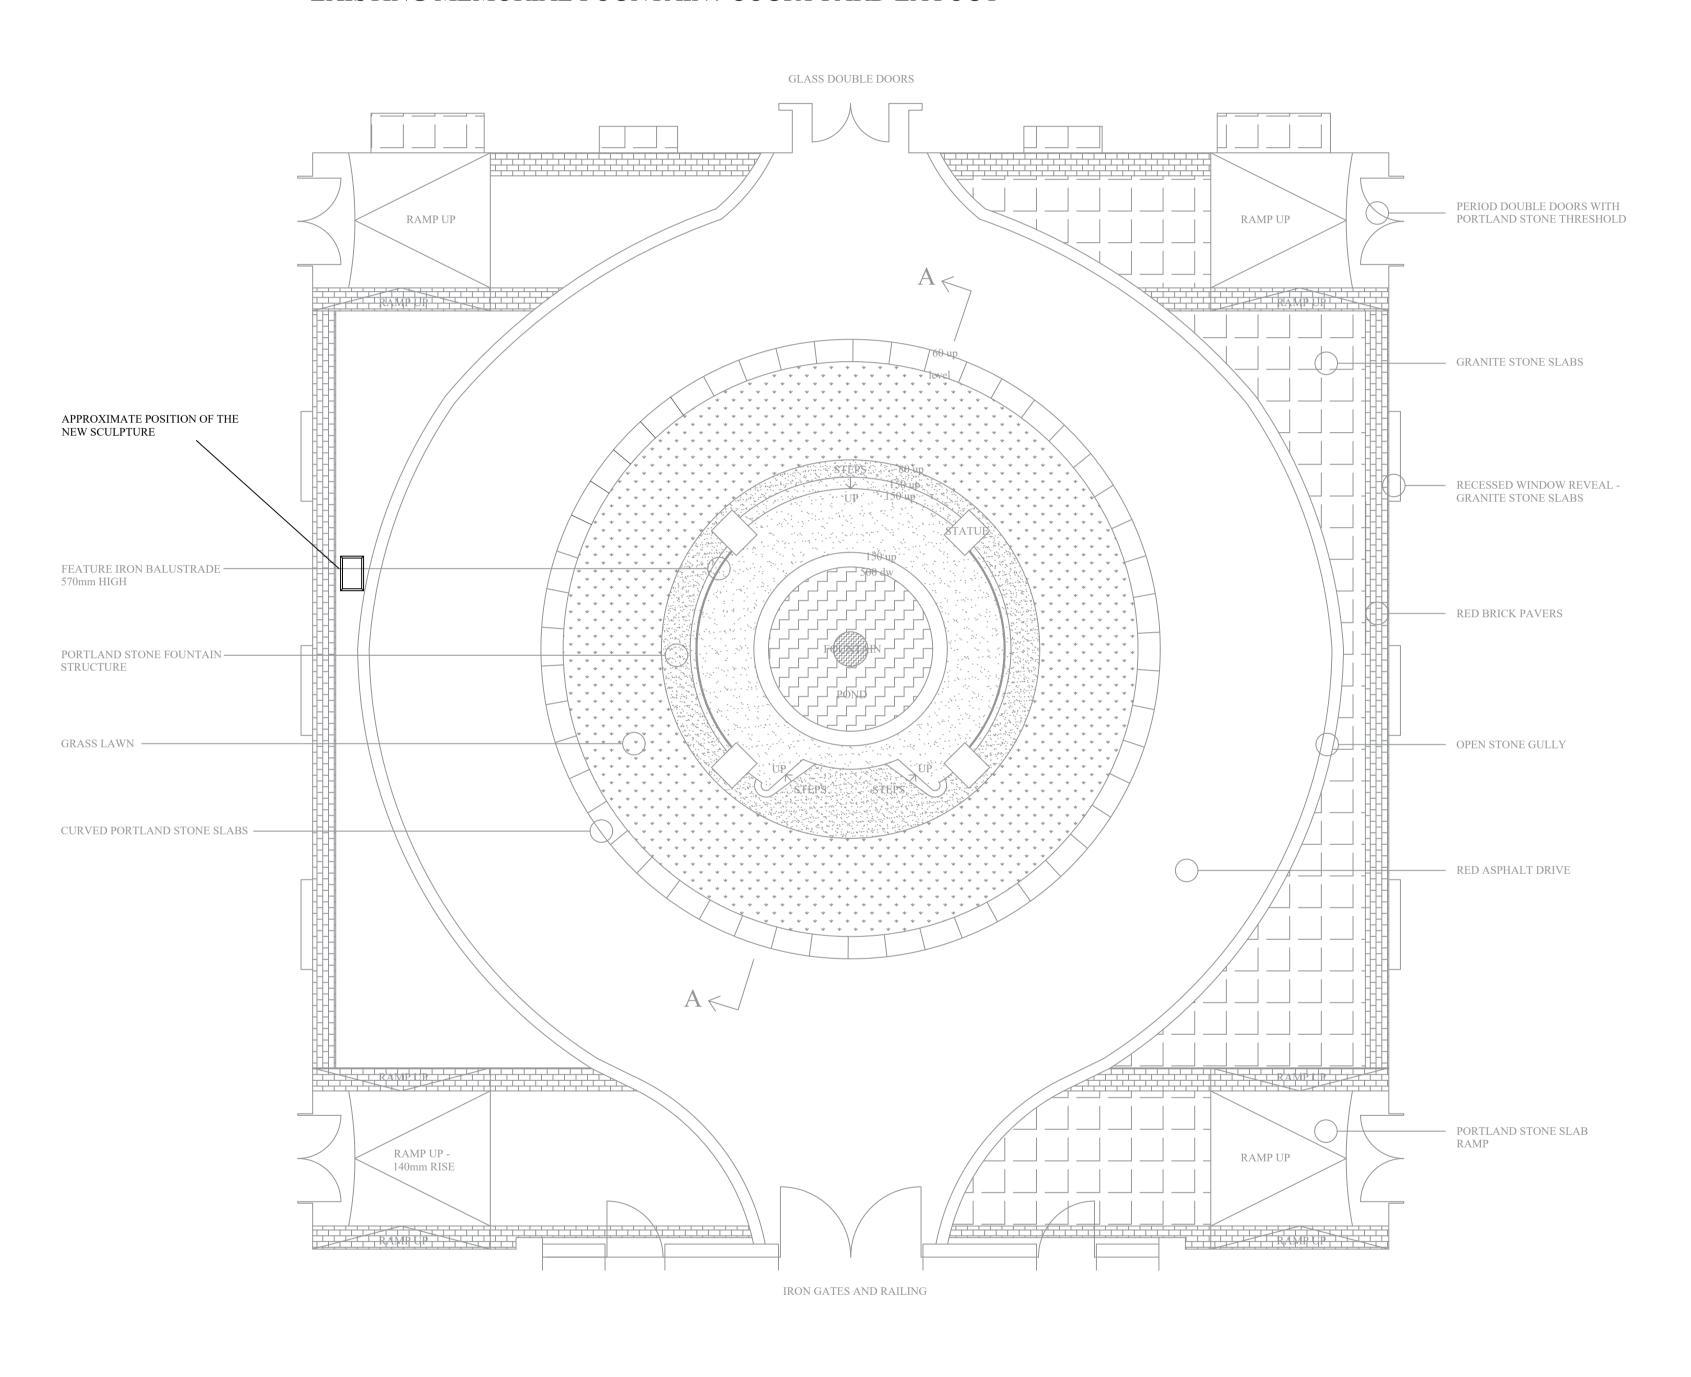

## EXISTING MEMORIAL FOUNTAIN / COURTYARD LAYOUT

SECTION AA

Date

GENERAL NOTE:

\* THIS DRAWING IS TO BE READ IN CONJUNCTION WITH ALL RELEVANT ARCHITECT'S, ENGINEER'S AND SPECIALIST CONTRACTORS DRAWINGS AND SPECIFICATIONS.

Date Rev Description

CHICHESTER STONEWORKS LIMITED
Terminus Road Chichester West Sussex P019 8TX
TEL: 01243 784225 FAX: 01243 785616
EMAIL: info@csworks.co.uk

Contract: British Medical Association

Covid Memorial Sculpture

Stone Type: Portland Stone (Base bed)

Scale: Size: 1:100 A1

0 1m 2m 3m 4m 5m

Planning

Issued for:

Drawn By: AMS Date: 18/11/2021

Drawing No: CSWE 870 P 003 A