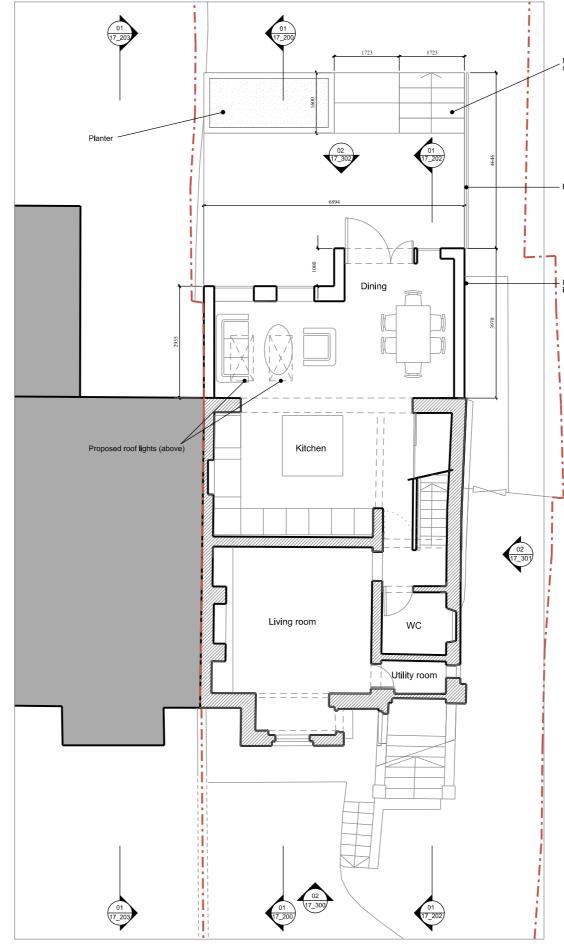

EXISTING PLAN

PROPOSED PLAN

| New landscaping and steps up to garden level | NOTES<br>ALL MEASURES ARE EXPRESSED IN<br>MILLIMETRERS AND ARE INDICATIVE ONLY.<br>IT IS RESPONSIBILITY OF THE BUILDER /<br>CONTRACTOR TO CHECK THEM ON SITE<br>BEFORE COMMENCING ALL WORKS.<br>WHEN DEFECTS ON EXISTING WORKS ARE<br>DISCOVERED, GIVE IMMEDIATE NOTICE TO<br>THE ARCHITECT.                                                             |
|----------------------------------------------|----------------------------------------------------------------------------------------------------------------------------------------------------------------------------------------------------------------------------------------------------------------------------------------------------------------------------------------------------------|
| - Balustrade                                 | IT IS ALSO THE RESPONSIBILITY OF THE<br>BUILDER AND THE OWNER TO SERVE PARTY<br>WALL NOTICE TO ALL NEIGHBOURS AND<br>COMPLY WITH ALL REGULATIONS AND BUILDING<br>CONTROL RECOMMENDATIONS.<br>WORKMANSHIP SHALL BE IN ACCORDANCE<br>WITH GOOD BUILDING PRACTICE AND SHOULD<br>AT LEAST COMPLY WITH BS8000 AND THE LATEST<br>APPLICABLE CODES OF PRACTICE. |
| - Proposed rear extension<br>in brickwork    |                                                                                                                                                                                                                                                                                                                                                          |
|                                              | Existing walls retained New extension walls Site boundary                                                                                                                                                                                                                                                                                                |
|                                              | REV. DATE NOTES                                                                                                                                                                                                                                                                                                                                          |
|                                              | A 16/11/2021 EXTENSION WINDOW SIZE REDUCED                                                                                                                                                                                                                                                                                                               |
| J                                            | В                                                                                                                                                                                                                                                                                                                                                        |
|                                              | С                                                                                                                                                                                                                                                                                                                                                        |
|                                              | D                                                                                                                                                                                                                                                                                                                                                        |
|                                              | E                                                                                                                                                                                                                                                                                                                                                        |
|                                              | F                                                                                                                                                                                                                                                                                                                                                        |
|                                              | G                                                                                                                                                                                                                                                                                                                                                        |
|                                              | Н                                                                                                                                                                                                                                                                                                                                                        |
|                                              | PROJECT<br>15 TORRIANO AVENUE<br>NW5 2SN                                                                                                                                                                                                                                                                                                                 |
|                                              | CLIENT<br>Mr PAUL CARROLL &<br>MRS TARA KINGSLEY                                                                                                                                                                                                                                                                                                         |
|                                              | EXISTING AND PROPOSED<br>LOWER GROUND FLOOR                                                                                                                                                                                                                                                                                                              |
|                                              | STATUS                                                                                                                                                                                                                                                                                                                                                   |
|                                              | PLANNING                                                                                                                                                                                                                                                                                                                                                 |
|                                              | DATE<br>22 November 2021                                                                                                                                                                                                                                                                                                                                 |
|                                              | FILE NAME DRAWN BY PC                                                                                                                                                                                                                                                                                                                                    |
| 5m                                           | scale DRAWING NO. REV.<br>1: 100 @ A3 17_099 A                                                                                                                                                                                                                                                                                                           |
|                                              |                                                                                                                                                                                                                                                                                                                                                          |