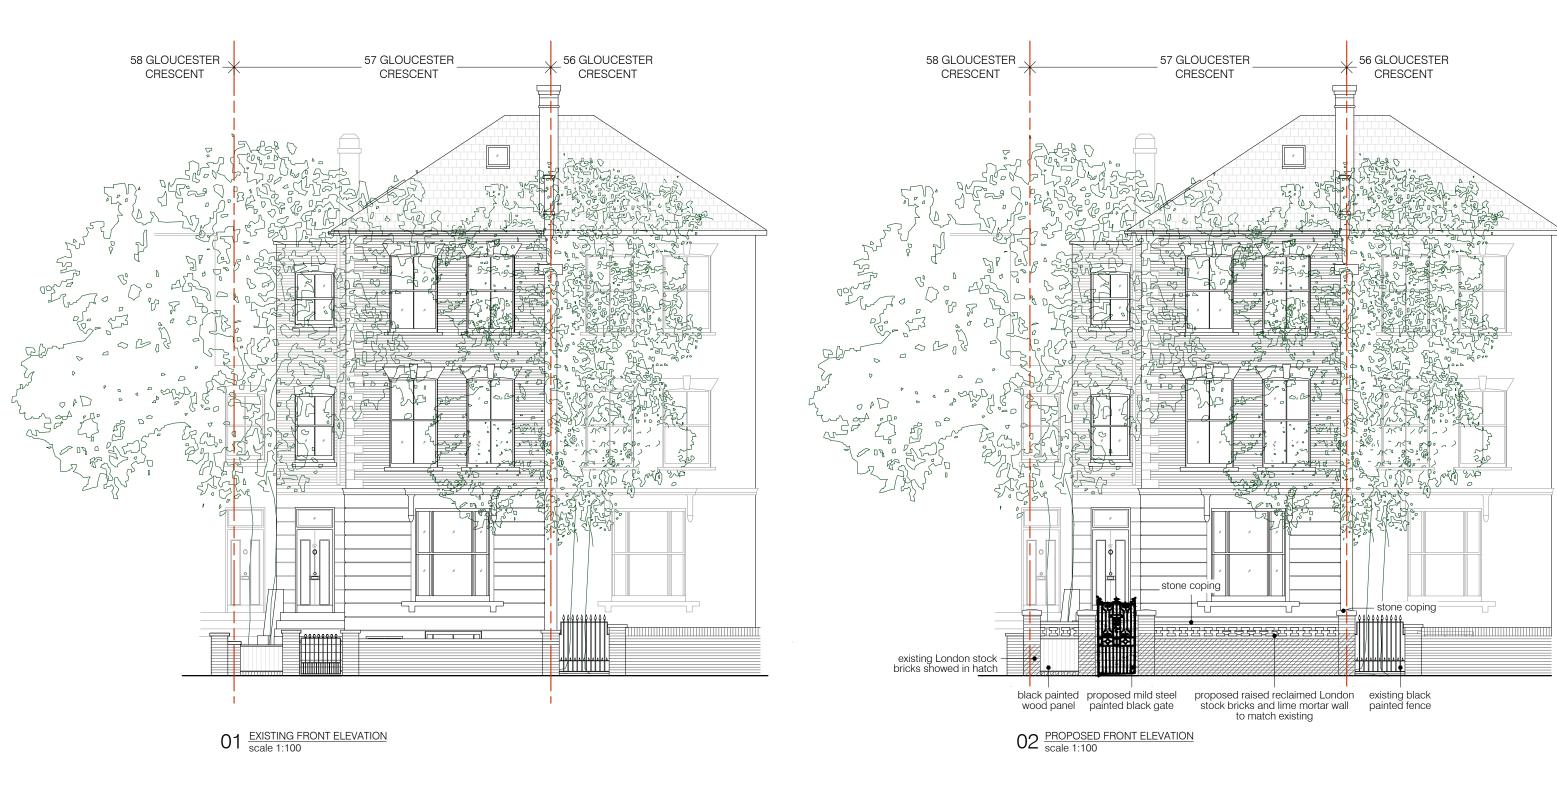

All dimensions shown are indicative and must be double checked on site by the contractor. Any inconsistencies found must be reported to Brian O'Reilly Architects.

DO NOT SCALE FROM THE DRAWINGS.

|                                                                                                                                            | REV.A - gen. amendments                     | 03.09.2021          |
|--------------------------------------------------------------------------------------------------------------------------------------------|---------------------------------------------|---------------------|
| project<br>57 GLOUCESTER CRESCENT, LONDON NW1 7EG                                                                                          | status / number<br>ELEVATION/425-200        | scale<br>1:100 @ A3 |
| BRIAN O'REILLY ARCHITECTS 31 Oval Road, London, NW1 7EA +44 (0)20 7267 1184 www.brianoreillyarchitects.com mail@brianoreillyarchitects.com | drawing EXISTING & PROPOSED FRONT ELEVATION | date<br>03.06.2021  |