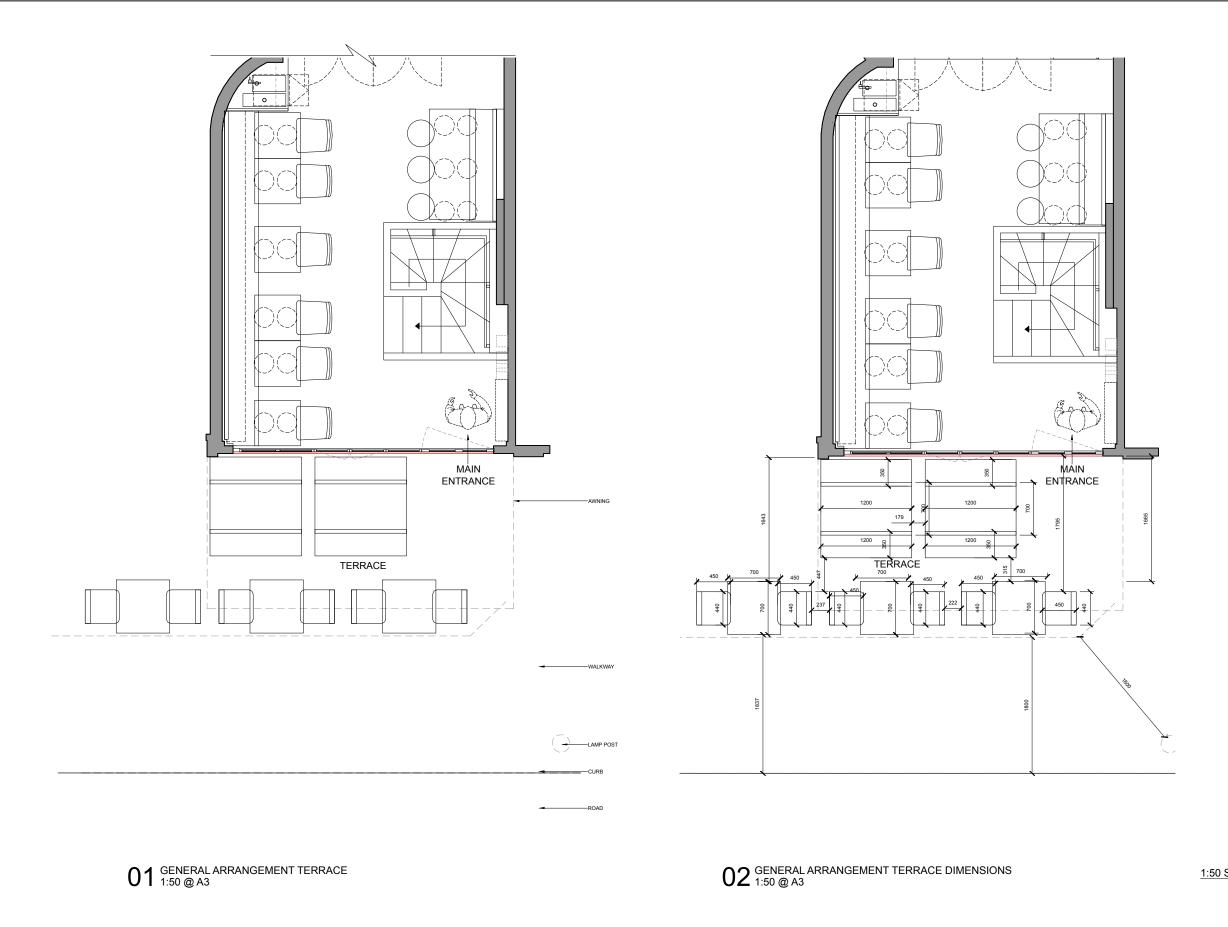

| AREA          |               |
|---------------|---------------|
| GROUND FLOOR  | 32 m²         |
| BASEMENT      | 37 <b>m</b> ² |
| TOTAL         | 69 m²         |
| TERRACE       | 8 m²          |
| OVERALL TOTAL | 73 m²         |

| COVERS |  |  |  |
|--------|--|--|--|
| 18     |  |  |  |
| 14     |  |  |  |
| 32     |  |  |  |
|        |  |  |  |

1:50 Scale Bar 0 1M 2M

**PRELIMINARY** 

| Rev: | Date:    | Comments:                             | Rev: | Date:    | Comments:            |
|------|----------|---------------------------------------|------|----------|----------------------|
| 1    | 06.10.20 | Issued for Information                | F    | 20.11.20 | Updated GF & BF      |
| Α    | 18.10.20 | Updated WC Lobby & 25 Max Cover Count | G    | 15.12.20 | Updated Basement WC  |
| В    | 26.10.20 | Issued for Preliminary Tender         | Н    | 10.01.21 | Design Intent Issue. |
| С    | 06.11.20 | Issued for Information                |      |          |                      |
| D    | 11.11.20 | PDR Update                            |      |          |                      |
| E    | 16.11.20 | Site Visit Update                     |      |          |                      |