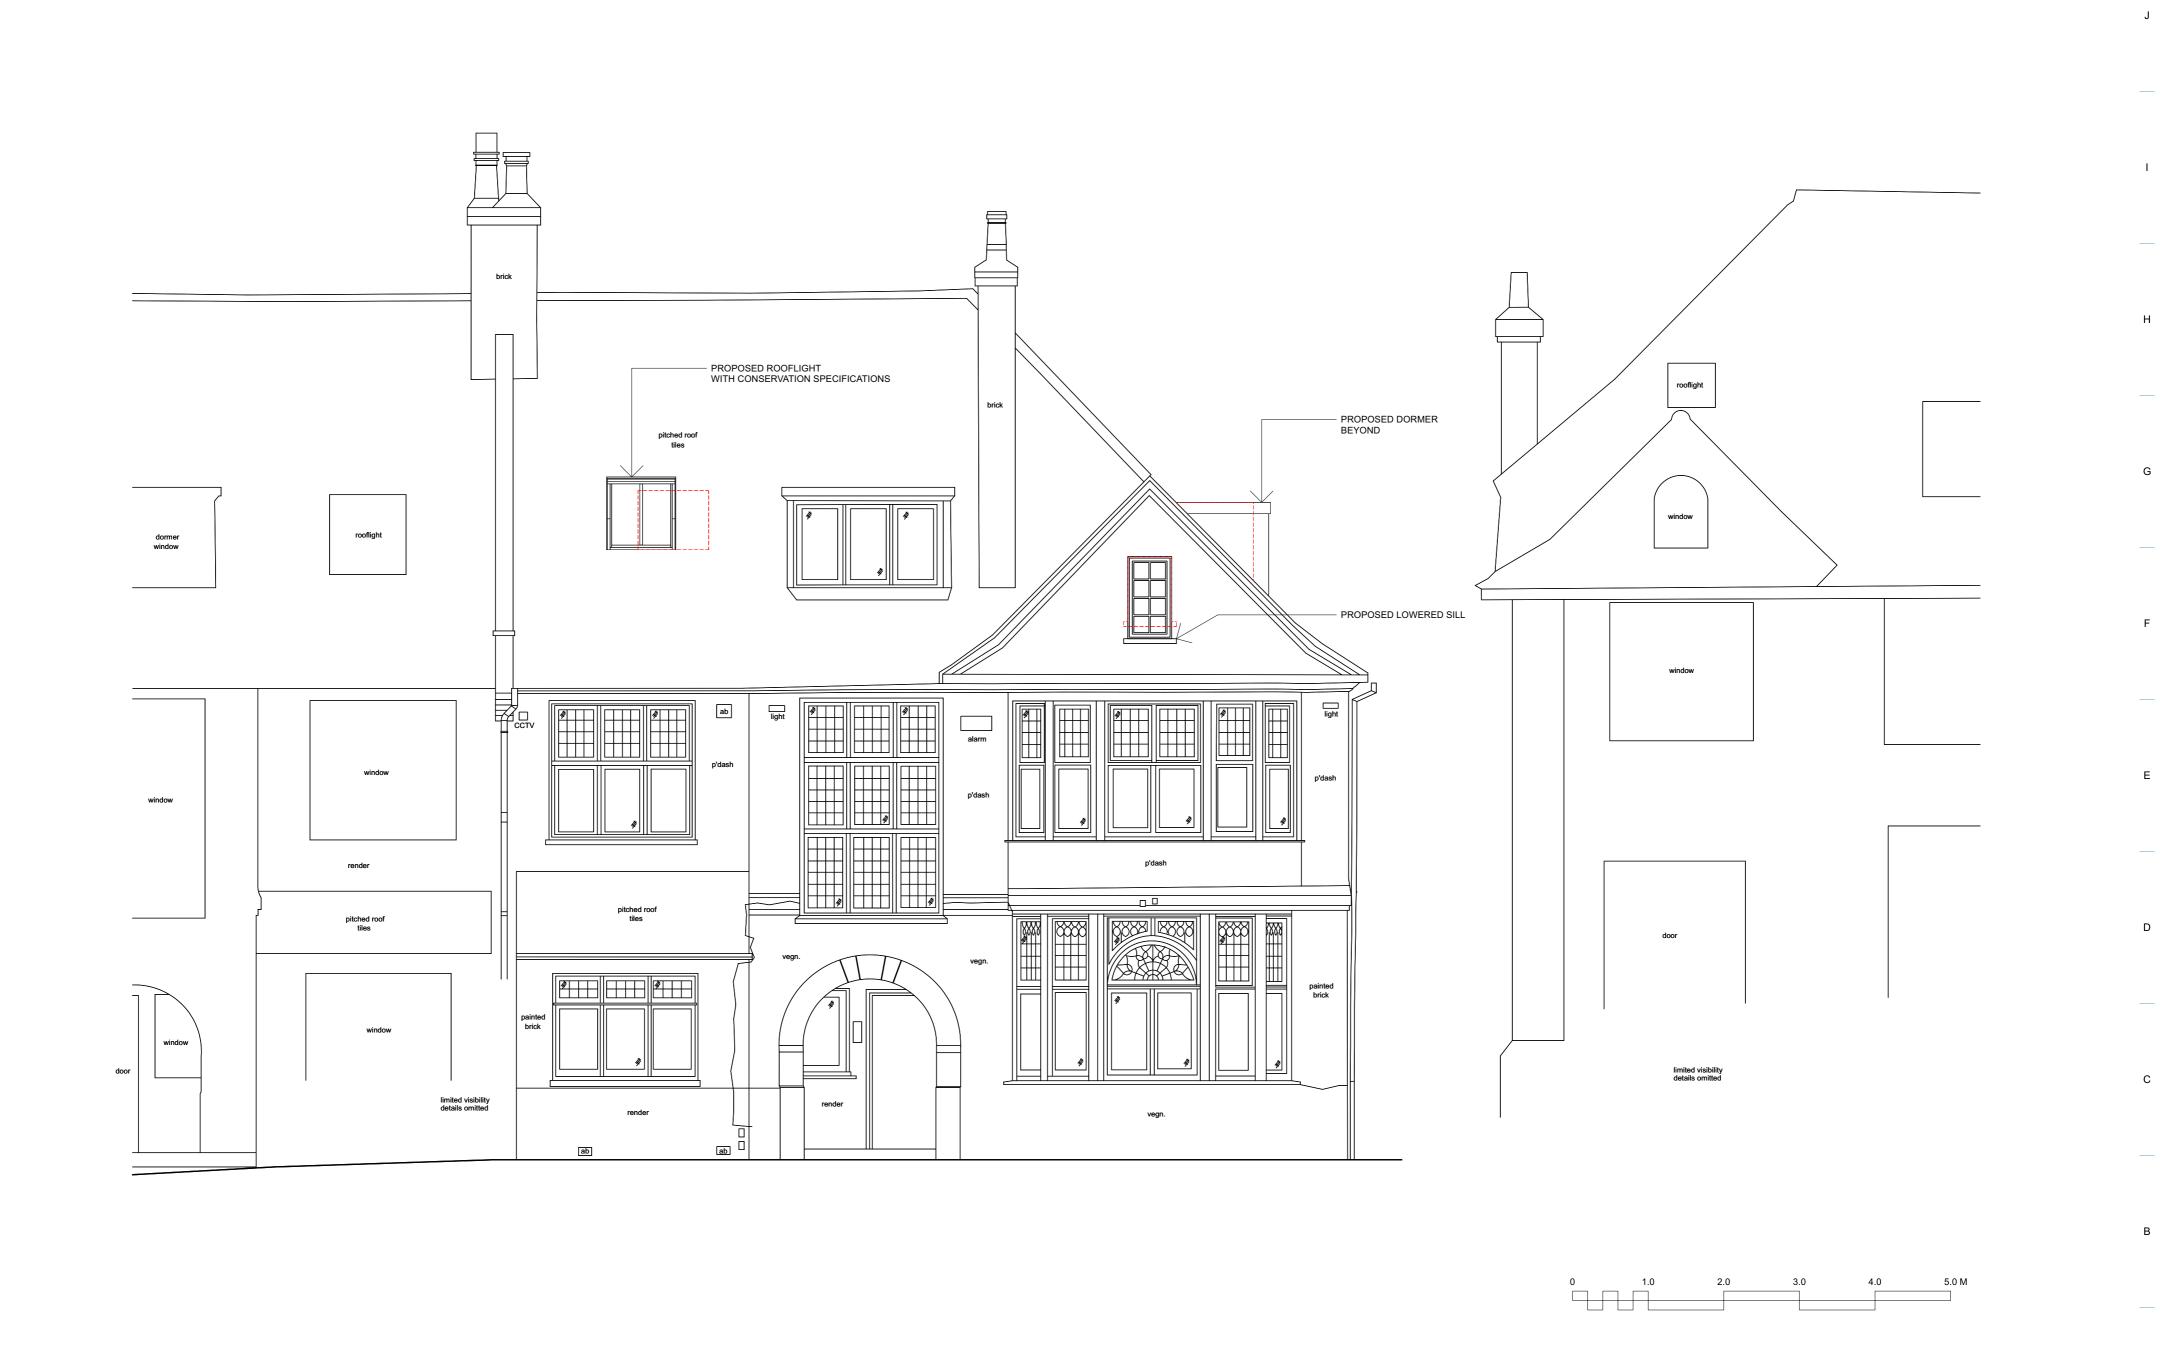

TO CHECK SCALE COMMENT. NOTES SPECIFIC TO THIS DRAWING 19 HOLLYCROFT AVE, NW3 7QH PROJECT REF: 21CH 8 JUNE 2021 PROPOSED FRONT (SOUTH) ELEVATION DATE: PLANNING STATUS: A-3-2010 Α A 29/10/2021 SINGLE FRONT FACING ROOFLIGHT REMOVED TO CHECK SCALE ON HARD COPIES: THIS IS 10cm FULL SIZE
HOWEVER MEASUREMENTS OBTAINED BY SCALING SHALL BE TREATED AS APPROXIMATE 1:50 @ A2 (1:100 @ A4) SCALE: NO. DATE REVISION NOTES