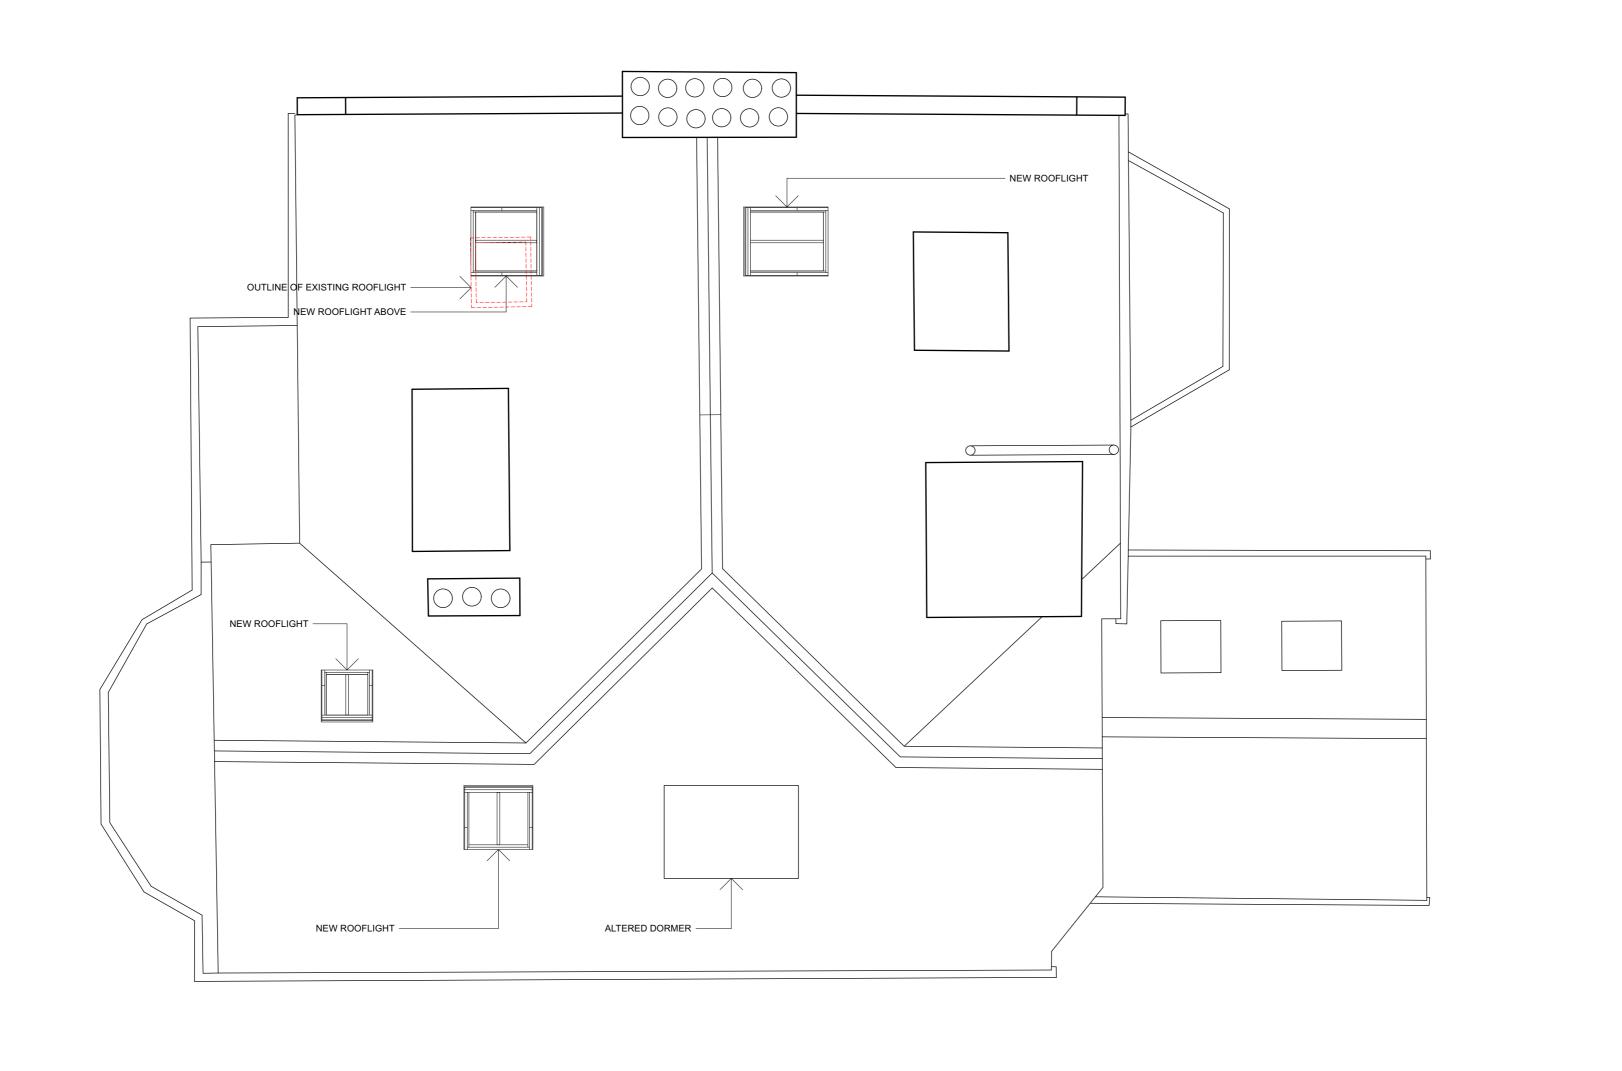

1 2 3 4 5

| A \ \ // \ \                                 | GENERAL NOTES  **THIS DOCUMENT IS © JOHN ALL SOPP STUDIO LTD. IF IN DOUBT ASK. VERIEY ALL DIMENSIONS  **THIS DOCUMENT IS © JOHN ALL SOPP STUDIO LTD. IF IN DOUBT ASK. VERIEY ALL DIMENSIONS |   |  |   |     |      |     |                                                                                |                                    |            |                        | PROJECT REF: | 21CH               |   | 19 HOLLYCROFT AVE, NW | V3 7QH   |  |
|----------------------------------------------|---------------------------------------------------------------------------------------------------------------------------------------------------------------------------------------------|---|--|---|-----|------|-----|--------------------------------------------------------------------------------|------------------------------------|------------|------------------------|--------------|--------------------|---|-----------------------|----------|--|
|                                              | PRIOR TO PRICING & CONSTRUCTION. DIMENSIONS AS WRITTEN GOVERN, IMMEDIATELY REPORT ANY DISCREPANCIES ON THIS DOCUMENT IN WRITING TO THE ARCHITECT. THIS                                      |   |  |   |     |      |     |                                                                                |                                    |            | DATE:<br>STATUS:       | 8 JUNE 2021  | PROPOSED ROOF PLAN |   |                       |          |  |
| JOHN ALLSOPP STUDIO LTD<br>john-allsopp.com  | DOCUMENT SHALL BE READ IN CONJUNCTION WITH ASSOCIATED MODELS, SPECIFICATION AND RELATED CONSULTANT'S DOCUMENTS.                                                                             |   |  |   |     |      | В   | 18/11/2021 DORMER REPLACED WITH ROOFLIGHT & ALT POSITION OF SEPARATE ROOFLIGHT |                                    | PLANNING   |                        |              |                    |   | REVISION              |          |  |
| info@john-allsopp.com<br>+44 (0)20 3468 1342 | TO CHECK SCALE ON HARD COPIES: THIS IS 10cm FULL SIZE —                                                                                                                                     |   |  |   |     |      |     | 29/10                                                                          | 0/2021 SINGLE FRONT FACING ROOFLIG | HT REMOVED | -                      |              | A                  |   | A-3-1011              | A-3-1011 |  |
|                                              | HOWEVER MEASUREMENTS OBTAINED BY SCALING SHALL BE TREATED AS APPROXIMA                                                                                                                      |   |  |   | NO. | . DA | ATE | REVISION NOTES                                                                 |                                    | SCALE: 1   | 1:50 @ A2 (1:100 @ A4) |              |                    |   |                       |          |  |
|                                              | 1 2                                                                                                                                                                                         | 3 |  | 4 |     | 5    |     | 6                                                                              |                                    | 7          |                        | 8            |                    | 9 |                       | 10       |  |