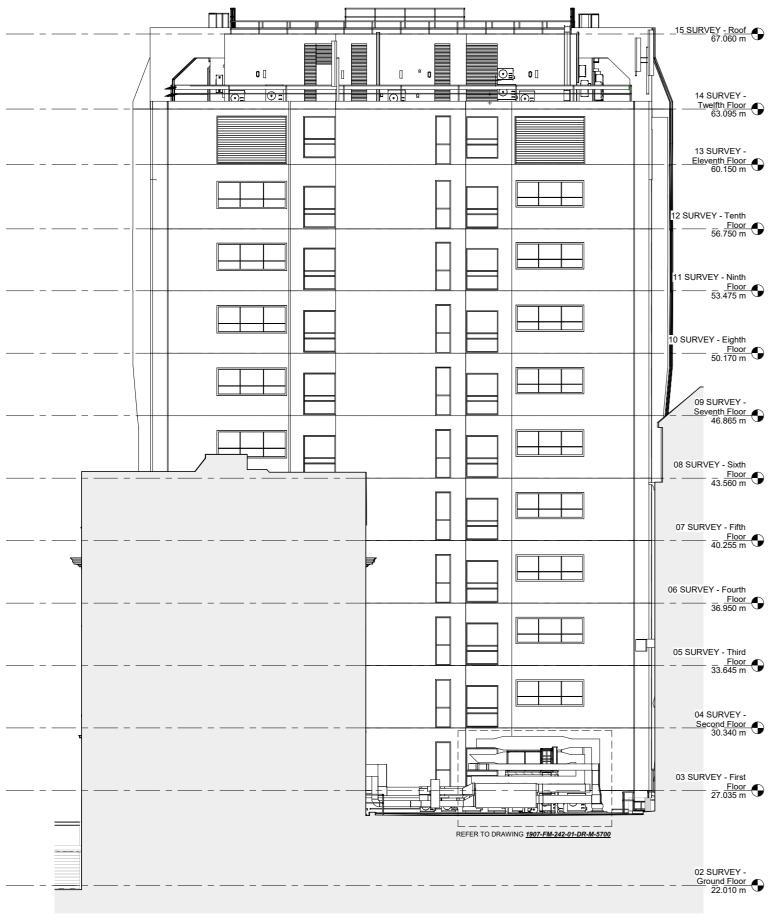

D South Section / Elevation D - Existing\_

0m 1m 2m 3m 4m 5m

A0 size

## This drawing is to be read in conjunction with all relevant consultants' and specialists' drawings. Notify the Contract Administrator of any discrepancies before proceeding. Do not scale from this drawing. All dimensions are to be checked on site. This drawing is subject to convincent. rev P01 by sg date 2021-11-08 chk sg Issued for planning application



## WILSON MASON

Wilson Mason LLP - Chartered Architects 8, New Concordia Wharf, Mill Street, London SE1 2BB T 020 7637 1501 - www.wilsonmason.co.uk project Ground Floor

| client             | project                     |     |
|--------------------|-----------------------------|-----|
| UCL                | Ground Floor                |     |
|