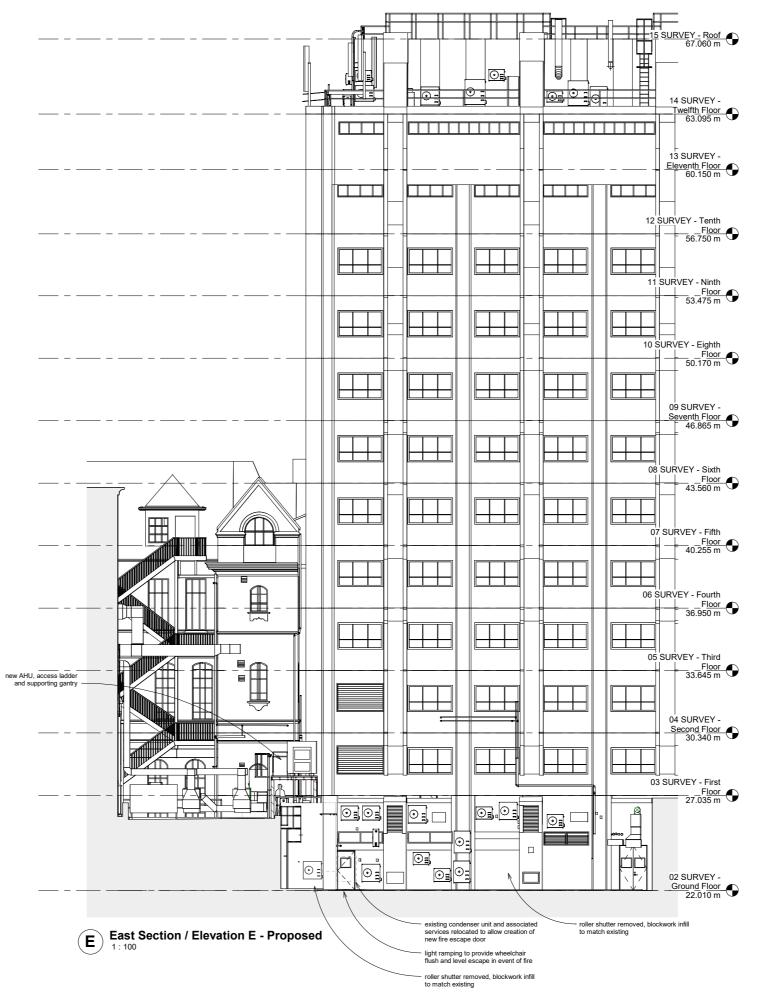

## WILSON MASON

Wilson Mason LLP - Chartered Architects 8, New Concordia Wharf, Mill Street, London SE1 2BB T 020 7637 1501 - www.wilsonmason.co.uk project Ground Floor

| client             | project                     |     |
|--------------------|-----------------------------|-----|
| UCL                | Ground Floor                |     |
|                    | Refurbishments              |     |
|                    |                             |     |
| drawing            | South and East Elevations - |     |
|                    | Proposed                    |     |
| As indicated at a0 |                             | rev |
| <b>-</b>           | 0770 1 (0 )40               | DOA |
| Tender Issue       | 6773- L(2 <b>-</b> )16      | P01 |
|                    |                             |     |