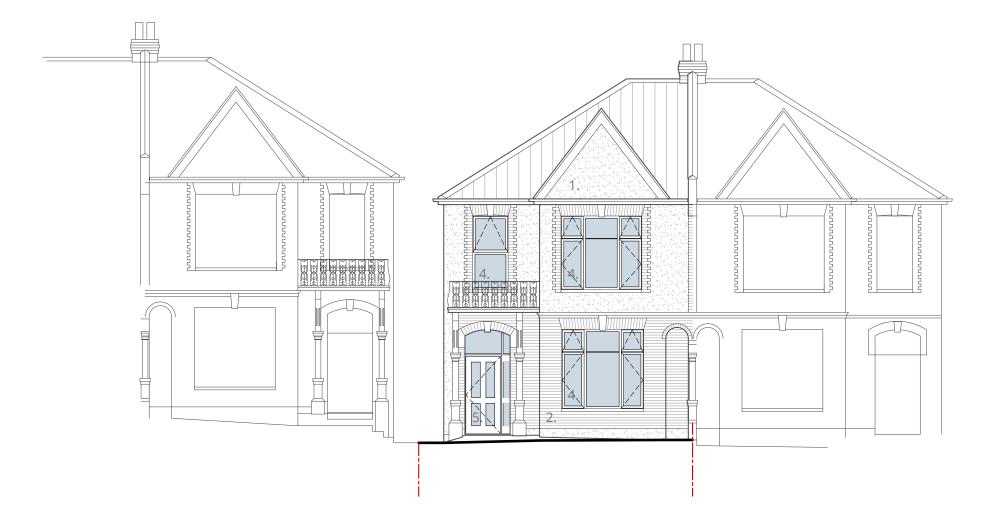

## PROPOSED FRONT (NORTH EAST) ELEVATION 1:100@A3

## MATERIALS KEY:

- 1. white render
- 2. existing red brickwork
- grey tiles to match existing 3.
- new white 4. aluminium/timber windows/doors
- front door with side and toplight in white frame

5.

traditional style coloured

6. grey rooflight 7. new grey aluminium/timber

windows/doors

(all first floor side facing windows to be obscure glazed and fixed shut up to 1.7m above floor level)

This drawing is the copyright of Rob Jarratt Architect Ltd. and must not be reproduced without permission and/or licence. Do not scale from this drawing - use figured dimensions only. All levels and dimensions to

## **PROPOSED FRONT (NE) ELEVATION**

scale: