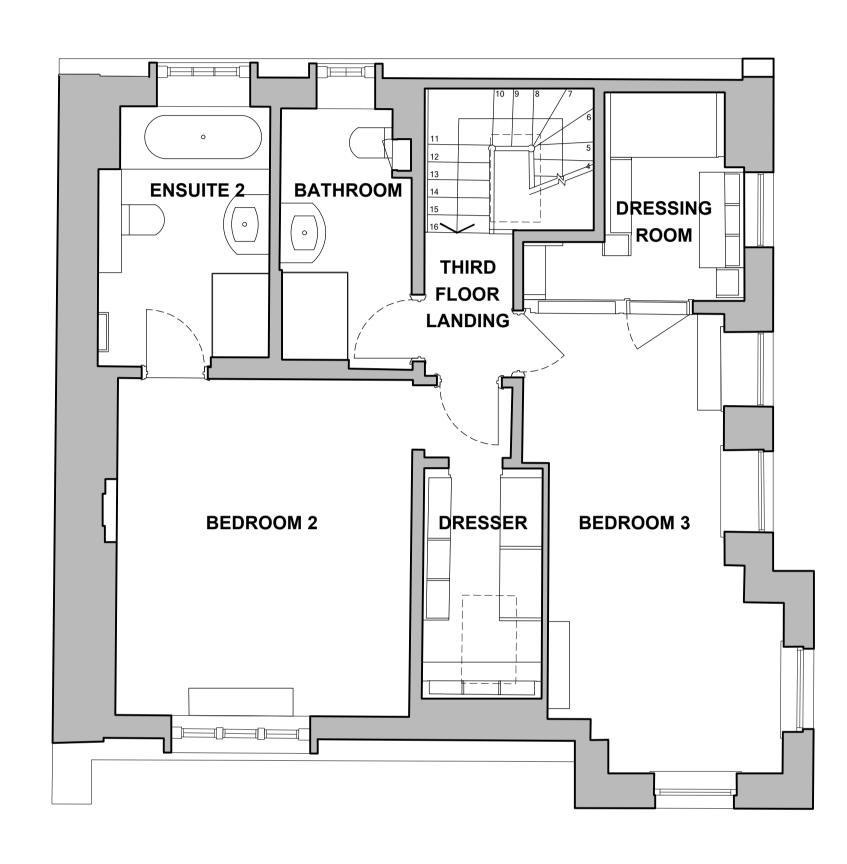

1:50 @ A1

## **LEGEND**

| 0 | 1m | 2m | 5m |
|---|----|----|----|

| PROJECT TITLE:                  | PROJECT CODE: 761       |                  | REV: | BY: | DATE:    | DESCRIPTION:          |
|---------------------------------|-------------------------|------------------|------|-----|----------|-----------------------|
| 6 PRINCE ALBERT ROAD            | 701                     |                  |      | MA  | 04.08.21 | ISSUED FOR PLANNING   |
| REGENTS PARK<br>NW1             | DRAWN BY:               | CHECKED BY:      | В    | KR  | 04.10.21 | 1 ISSUED FOR PLANNING |
|                                 | ISSUED FOR: PLANNING    |                  |      |     |          |                       |
| DRAWING TITLE: THIRD FLOOR PLAN | scale:<br>1:50 @ A1     | DATE: 27.07.2021 |      |     |          |                       |
| AS EXISTING                     | DRAWING NO: 761_100_003 | REVISION:        |      |     |          |                       |