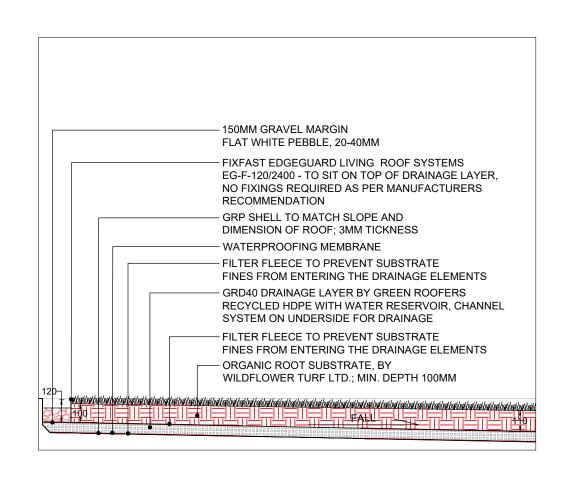

Green Roof Typical Detail

Revision Date Drawn by Authorised by

© Copyright Randle Siddeley Limited

METERS 1:20

## LANDSCAPE ARCHITECTURE & CONSTRUCTION

| Client               | Private Client            |            |      |
|----------------------|---------------------------|------------|------|
| Project              | 22 Frognal Way            |            |      |
| Drawing              | SEDUM ROOF TYPICAL DETAIL |            |      |
| Paper size           | 1:20@A3                   | Job No.    | 2082 |
| Date                 | 29-10-2021                | Drawn      | НН   |
| Checked              | RSL                       | Authorised | RSL  |
| Purpose of<br>Issue. | FOR PLANNING              |            |      |