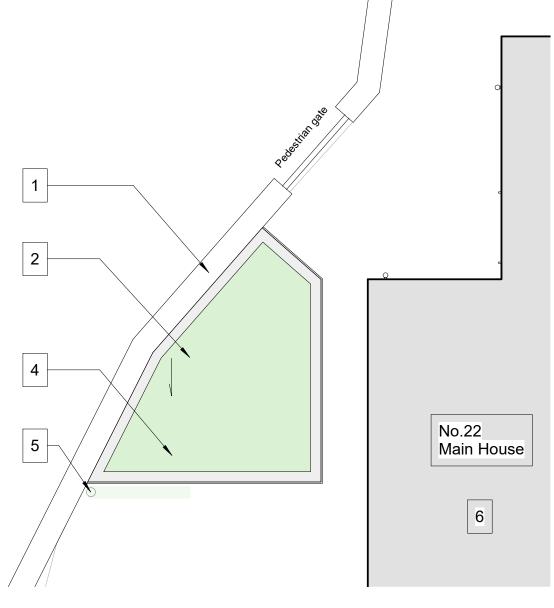

## Garden Store - Proposed Floor Plan 1:50

| $\sim$ | $\frown$ |                                                                     |
|--------|----------|---------------------------------------------------------------------|
|        | 1        | Front boundary wall (as per planning permission ref: 2020/5346/P)   |
|        | 2        | Green sedum roof (Bauder or similar)                                |
|        | 3        | Artificial green wall to Landscape designer's details               |
|        | 4        | Discreet gutter, visually concealed behind fascia                   |
| -      | 5        | Downpipe                                                            |
|        | 6        | Main house (as per planning permission ref: APP/X5210/W/16/3150327) |
| I      |          |                                                                     |

## Garden Store - Proposed Roof Plan 1:50

2