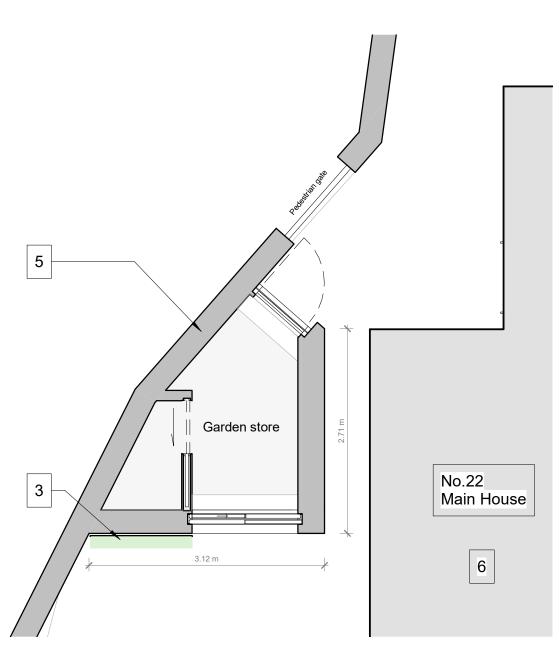

## Garden Store - Proposed Floor Plan 1:50

| $\sim$ | $\frown$ |                                                                     |
|--------|----------|---------------------------------------------------------------------|
|        | 1        | Front boundary wall (as per planning permission ref: 2020/5346/P)   |
|        | 2        | Green sedum roof (Bauder or similar)                                |
|        | 3        | Artificial green wall to Landscape designer's details               |
|        | 4        | Discreet gutter, visually concealed behind fascia                   |
| -      | 5        | Downpipe                                                            |
|        | 6        | Main house (as per planning permission ref: APP/X5210/W/16/3150327) |
| I      |          |                                                                     |