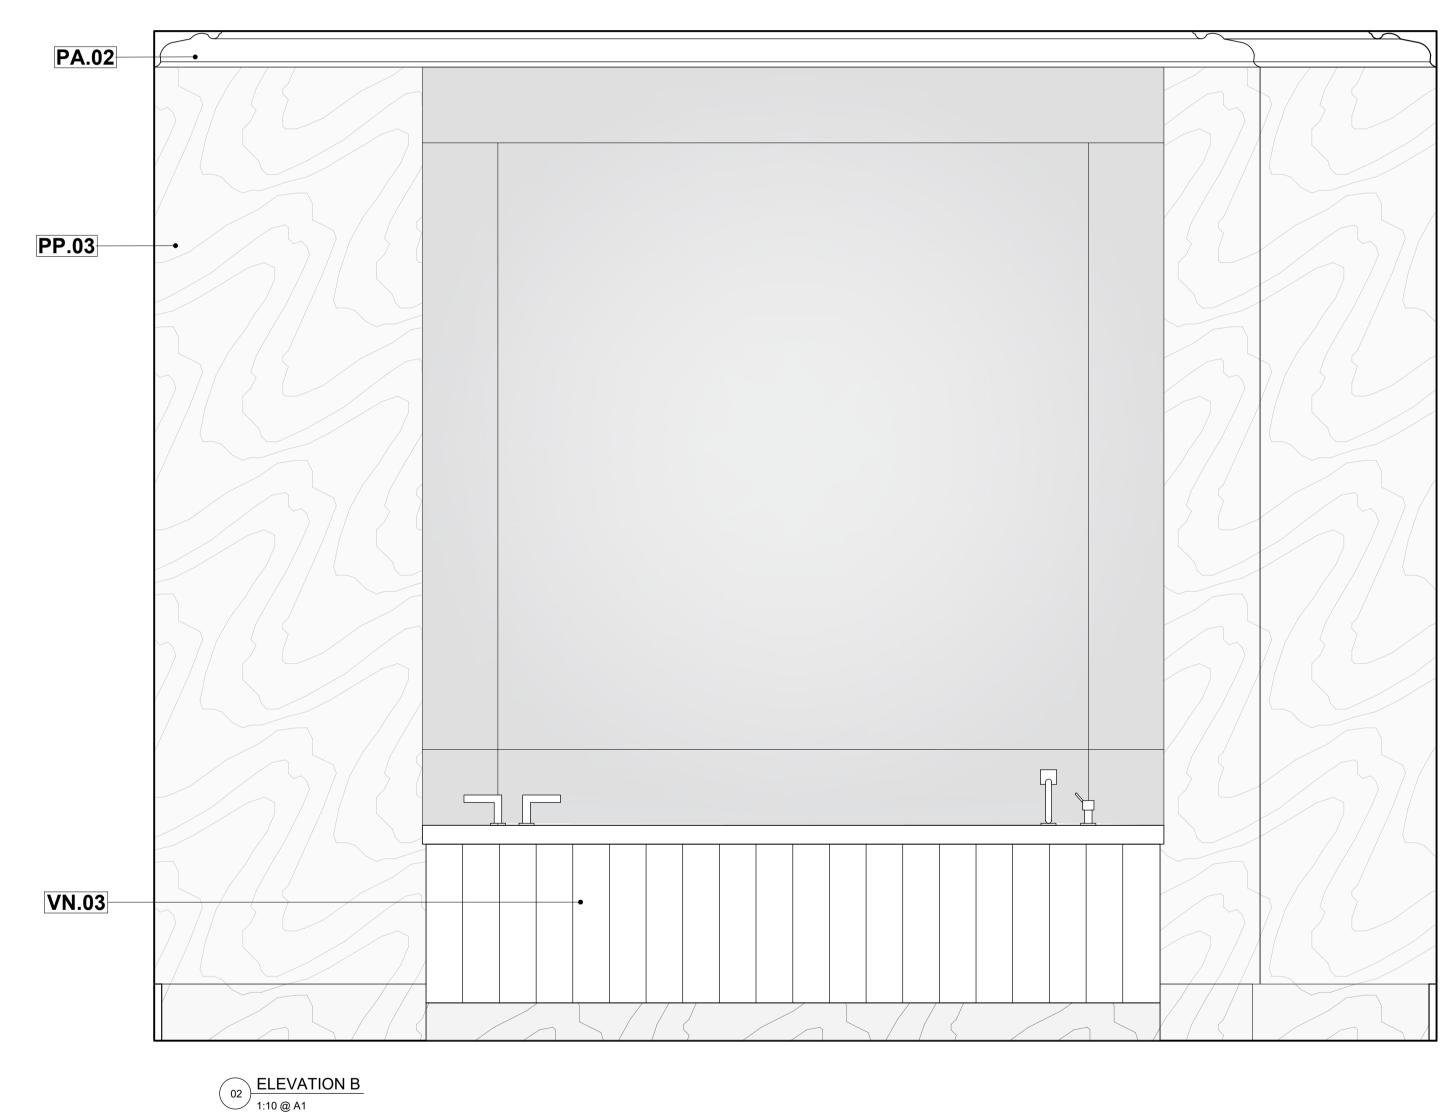

| 0 | 250mm | 500 <u>mm</u> | 1n |
|---|-------|---------------|----|
|   |       |               |    |

| PROJECT TITLE:       | PROJECT CODE: 761   |                  | REV: | BY: | DATE:    | DESCRIPTION:      |
|----------------------|---------------------|------------------|------|-----|----------|-------------------|
| 6 PRINCE ALBERT ROAD |                     |                  | Α    | MA  | 01.10.21 | ISSUED FOR TENDER |
| REGENTS PARK         | DRAWN BY:           | CHECKED BY:      |      | MA  | 29.10.21 | ISSUED FOR TENDER |
| NW1                  | MA                  | KH               |      |     |          |                   |
|                      | ISSUED FOR TENDER   |                  |      |     |          |                   |
|                      |                     |                  |      |     |          |                   |
| DRAWING TITLE:       | scale:<br>1:10 @ A1 | DATE: 13.09.2021 |      |     |          |                   |
| MASTER ENSUITE       |                     |                  |      |     |          |                   |
| ELEVATION A & B      | DRAWING NO:         | REVISION:        |      |     |          |                   |
| AS PROPOSED          | 761_400_304_001     |                  |      |     |          |                   |