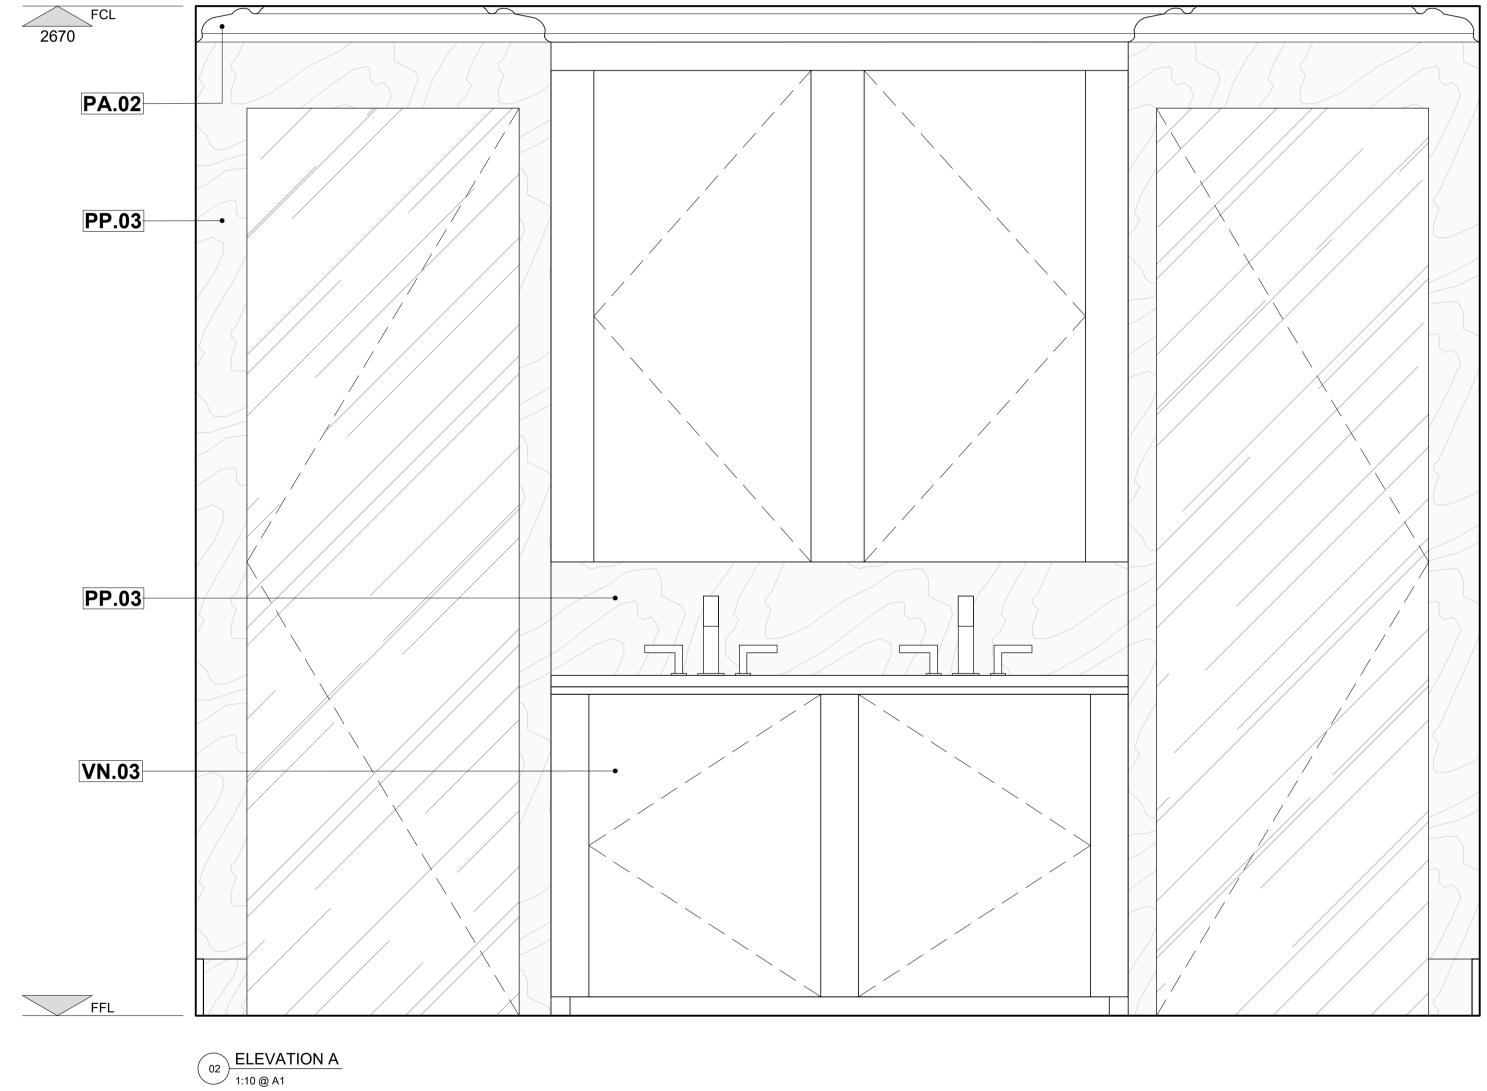

| 0 | 250mm | 500 <u>mm</u> | 1n |
|---|-------|---------------|----|
|   |       |               |    |

| PROJECT TITLE:       | PROJECT CODE: 761   |                  | REV: | BY: | DATE:    | DESCRIPTION:      |
|----------------------|---------------------|------------------|------|-----|----------|-------------------|
| 6 PRINCE ALBERT ROAD |                     |                  | Α    | MA  | 01.10.21 | ISSUED FOR TENDER |
| REGENTS PARK         | DRAWN BY:           | CHECKED BY:      |      | MA  | 29.10.21 | ISSUED FOR TENDER |
| NW1                  | MA                  | KH               |      |     |          |                   |
|                      | ISSUED FOR TENDER   |                  |      |     |          |                   |
|                      |                     |                  |      |     |          |                   |
| DRAWING TITLE:       | scale:<br>1:10 @ A1 | DATE: 13.09.2021 |      |     |          |                   |
| MASTER ENSUITE       |                     |                  |      |     |          |                   |
| ELEVATION A & B      | DRAWING NO:         | REVISION:        |      |     |          |                   |
| AS PROPOSED          | 761_400_304_001     |                  |      |     |          |                   |