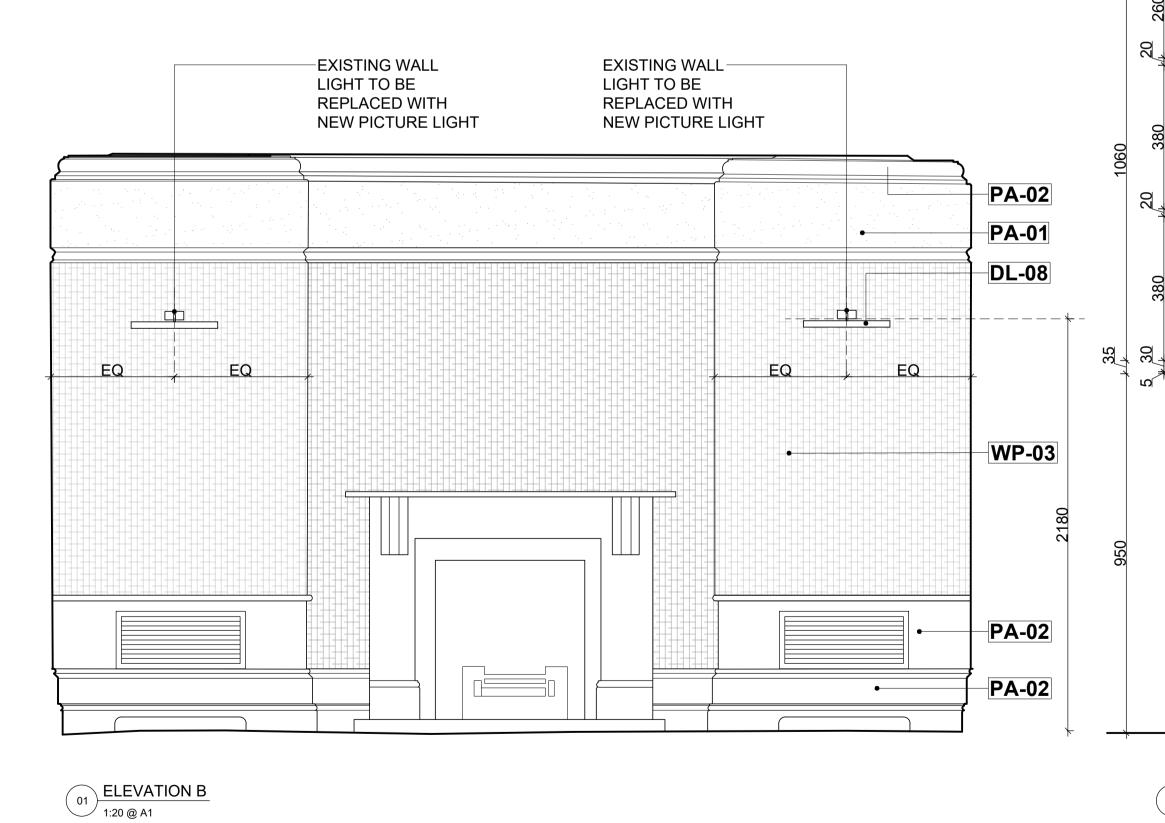

OPENING IN EXISTING

WALL TO ENGINEERS

AS PER DETAIL

HAVE THE SAME

PROJECT CODE: 761 6 PRINCE ALBERT ROAD A MA 29.10.21 ISSUED FOR TENDER **REGENTS PARK** DRAWN BY: CHECKED BY: MA NW1 KH ISSUED FOR TENDER DRAWING TITLE: 1:10/20/1 @ A1 13.09.2021 **DINING ROOM ELEVATION B** 761\_400\_102\_002 A **AS PROPOSED** 