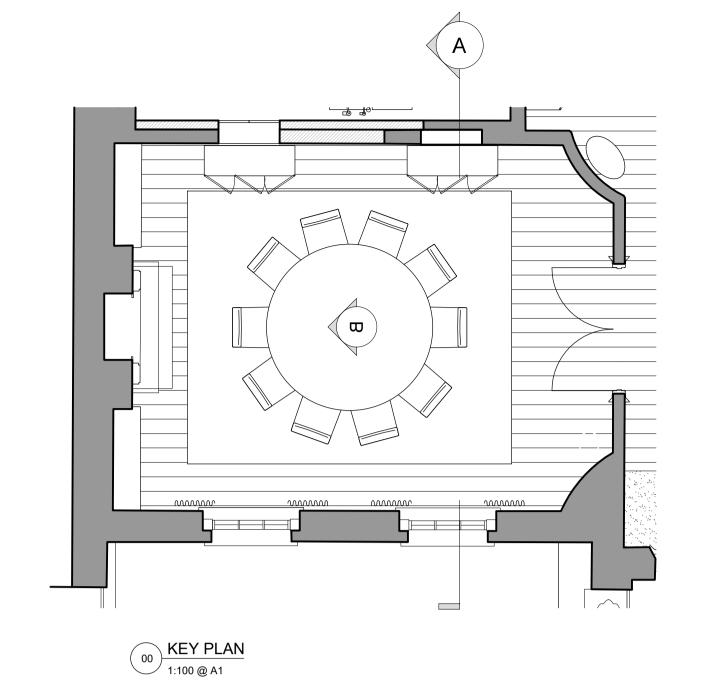

## NOTE:

DRAWINGS TO BE READ IN CONJUCTION WITH 761\_400s ROOM ELEVATIONS AND 761\_900\_100 FINISHES SCHEDULE BY ELICYON

'761\_300\_400\_SMALL POWER & LOW LEVEL LIGHTING PLAN' &
'761\_300\_300\_REFLECTIVE CEILING & AV PLANS' TAKE PRECEDENCE OVER
'400 SERIES INTERNAL ELEVATIONS' DRAWINGS