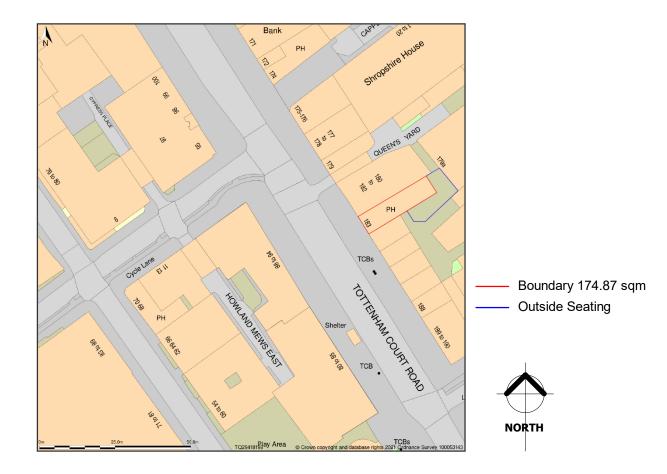

Site Plan shows area bounded by: 529345.31, 181916.2 529486.73, 182057.62 (at a scale of 1:1250), OSGridRef: TQ29418198. The representation of a road, track or path is no evidence of a right of way. The representation of features as lines is no evidence of a property boundary.

Site Location Plan Scale @A4 1/1250 Site Address : 183 Tottenham Court Road W1T 7PE